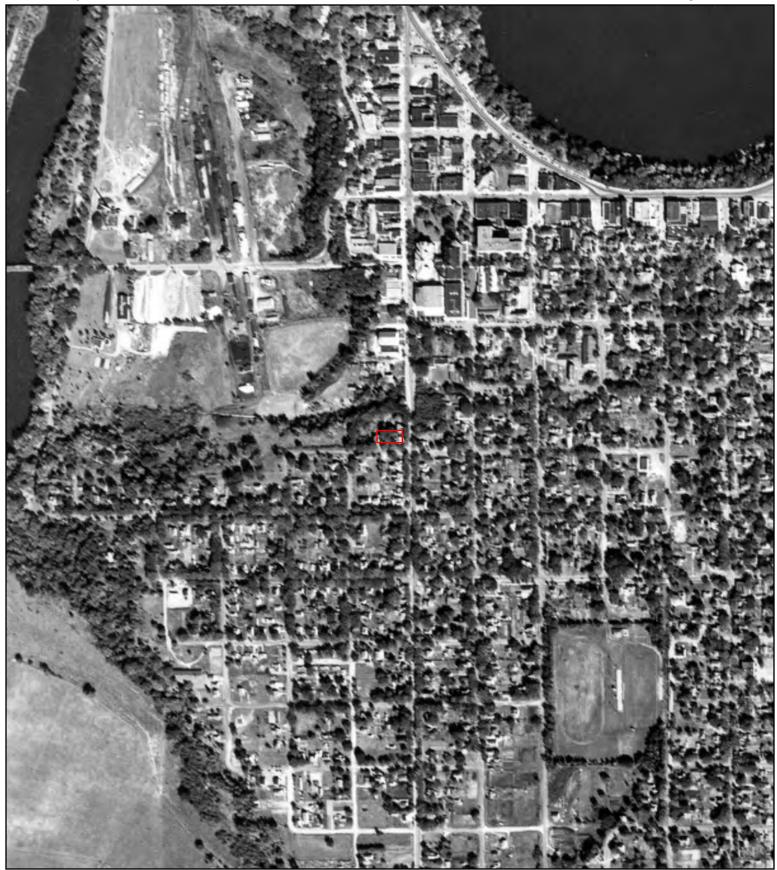

#### 2.1 Location and Legal Description

Figure 1 shows the location of the Site and Figure 2 shows the configuration of the Site. The Site comprises one parcel located in Section 26, Township 28 N, Range 13 W, Dunn County, Wisconsin and is identified as Parcel Identification Number (PID) 1725122813263300014. According to the Dunn County Property website, the address is listed as 1021 South Broadway Street. Parcel information is included in Appendix B.

#### 2.2 Current Site Use

The Site comprises less than one acre located in a commercially developed area of Menomonie. The Site is currently occupied by the Outback Wash Shack laundromat.

#### 2.3 Current Use of Adjoining Properties

The Site is adjoined as noted below.

| North: | University of Wisconsin Stout paved parking lot.                               |  |
|--------|--------------------------------------------------------------------------------|--|
| East:  | South Broadway Street followed by University of Wisconsin Stout tennis courts. |  |
| South: | State Highway 29 followed by a commercial business with paved parking lot.     |  |
| West:  | University of Wisconsin Stout paved parking lot.                               |  |