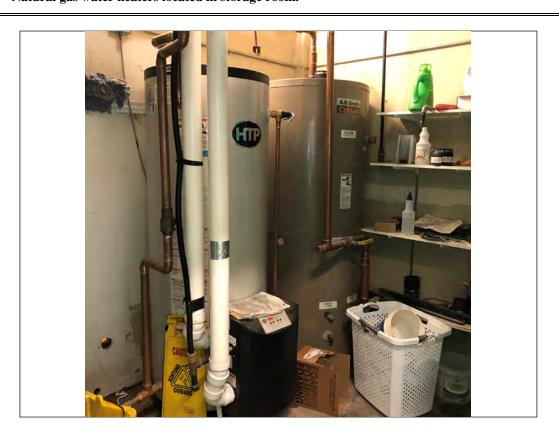

#### **5.2 Site Observations**

The following table summarizes Site observations and/or on-site interviews.

| Site Observations        |                                                                  |  |
|--------------------------|------------------------------------------------------------------|--|
| Feature                  | Description                                                      |  |
| Containers               | Quart and liter size containers of household and office cleaners |  |
|                          | were observed in the storage closet.                             |  |
| Storage Tanks            | No storage tanks or evidence of storage tanks such as pipes or   |  |
|                          | vents were observed.                                             |  |
| Drums                    | No drums were observed.                                          |  |
| Odors                    | No significant odors were observed during the site visit.        |  |
| Liquids/Stains/Corrosion | No liquids, stains or corrosion was observed.                    |  |
| Stressed Vegetation      | No stressed vegetation was observed. The Site is generally free  |  |
|                          | of vegetation and covered with the building and pavement.        |  |

| Site Observations         |                                                                                                                                                                                                                                                                                                                                      |  |
|---------------------------|--------------------------------------------------------------------------------------------------------------------------------------------------------------------------------------------------------------------------------------------------------------------------------------------------------------------------------------|--|
| Feature                   | Description                                                                                                                                                                                                                                                                                                                          |  |
| Drains/Waste Traps/Sumps  | No waste traps or sumps were observed. A floor drain was observed in the storage room. The drain was observed to be in good condition with no significant staining. The floor drain is                                                                                                                                               |  |
| PCB Containing Equipment  | connected to the municipal sanitary sewer system.  A pole-mounted transformer was observed on the southwest corner of the Site. These transformers are typically owned by the local power company who is responsible for any maintenance and cleanup. AET observed no evidence of leaks or releases associated with the transformer. |  |
| Pits, Ponds or Lagoons    | No pits, ponds, or lagoons were observed on or adjoining the Site.                                                                                                                                                                                                                                                                   |  |
| Solid Waste Disposal      | No evidence of indiscriminate dumping or solid waste disposal was observed on the surface of the Site.                                                                                                                                                                                                                               |  |
| Physical Setting Analysis | The Site is located in a commercial area in the City of Menomonie.                                                                                                                                                                                                                                                                   |  |
| Other Observations        | Most buildings contain thermostats, switches, door closers (hydraulic), fluorescent lights, etc. Some of these components contain regulated materials. No other observations of environmental consideration were noted.                                                                                                              |  |