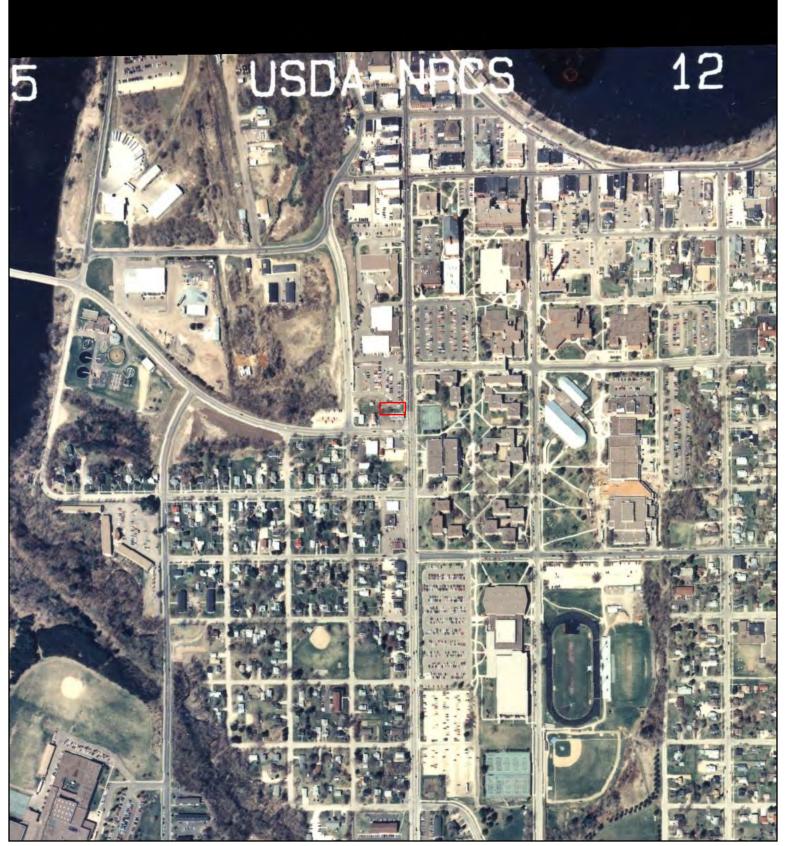

#### 2.1 Location and Legal Description

Figure 1 shows the location of the Site and Figure 2 shows the configuration of the Site. The Site comprises one parcel located in Section 26, Township 28 N, Range 13 W, Dunn County, Wisconsin and is identified as Parcel Identification Number (PID) 1725122813263300014. According to the Dunn County Property website, the address is listed as 1021 South Broadway Street. Parcel information is included in Appendix B.

#### 2.2 Current Site Use

The Site comprises less than one acre located in a commercially developed area of Menomonie. The Site is currently occupied by the Outback Wash Shack laundromat.

#### 2.3 Current Use of Adjoining Properties

The Site is adjoined as noted below.

| North: | University of Wisconsin Stout paved parking lot.                               |  |
|--------|--------------------------------------------------------------------------------|--|
| East:  | South Broadway Street followed by University of Wisconsin Stout tennis courts. |  |
| South: | State Highway 29 followed by a commercial business with paved parking lot.     |  |
| West:  | University of Wisconsin Stout paved parking lot.                               |  |