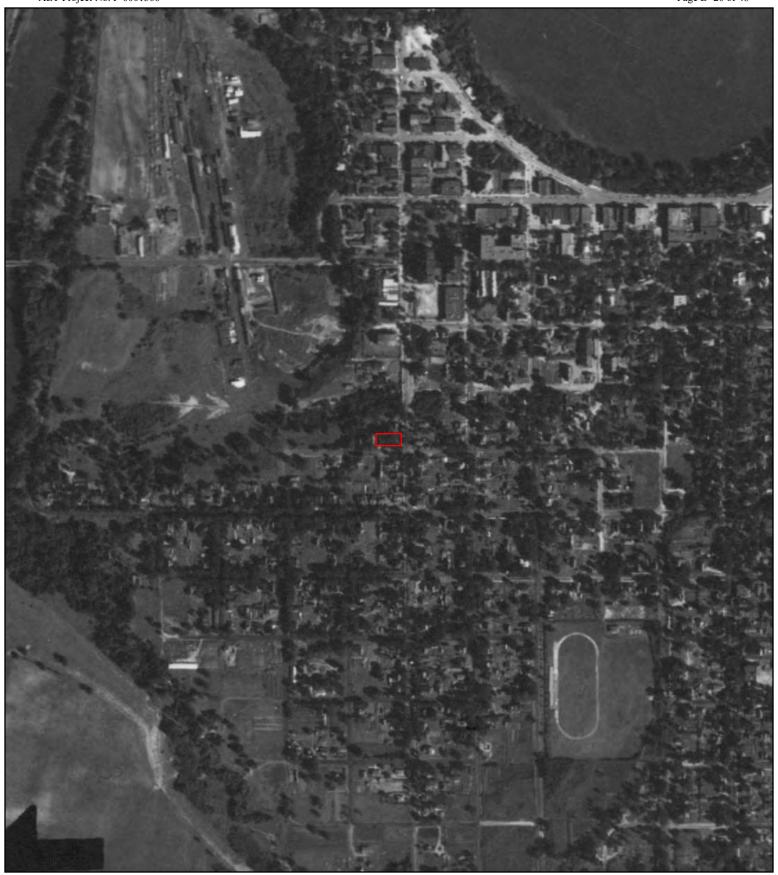

#### 2.1 Location and Legal Description

Figure 1 shows the location of the Site and Figure 2 shows the configuration of the Site. The Site comprises one parcel located in Section 26, Township 28 N, Range 13 W, Dunn County, Wisconsin and is identified as Parcel Identification Number (PID) 1725122813263300014. According to the Dunn County Property website, the address is listed as 1021 South Broadway Street. Parcel information is included in Appendix B.

#### 2.2 Current Site Use

The Site comprises less than one acre located in a commercially developed area of Menomonie. The Site is currently occupied by the Outback Wash Shack laundromat.

#### 2.3 Current Use of Adjoining Properties

The Site is adjoined as noted below.

| North: | University of Wisconsin Stout paved parking lot.                               |  |
|--------|--------------------------------------------------------------------------------|--|
| East:  | South Broadway Street followed by University of Wisconsin Stout tennis courts. |  |
| South: | State Highway 29 followed by a commercial business with paved parking lot.     |  |
| West:  | University of Wisconsin Stout paved parking lot.                               |  |