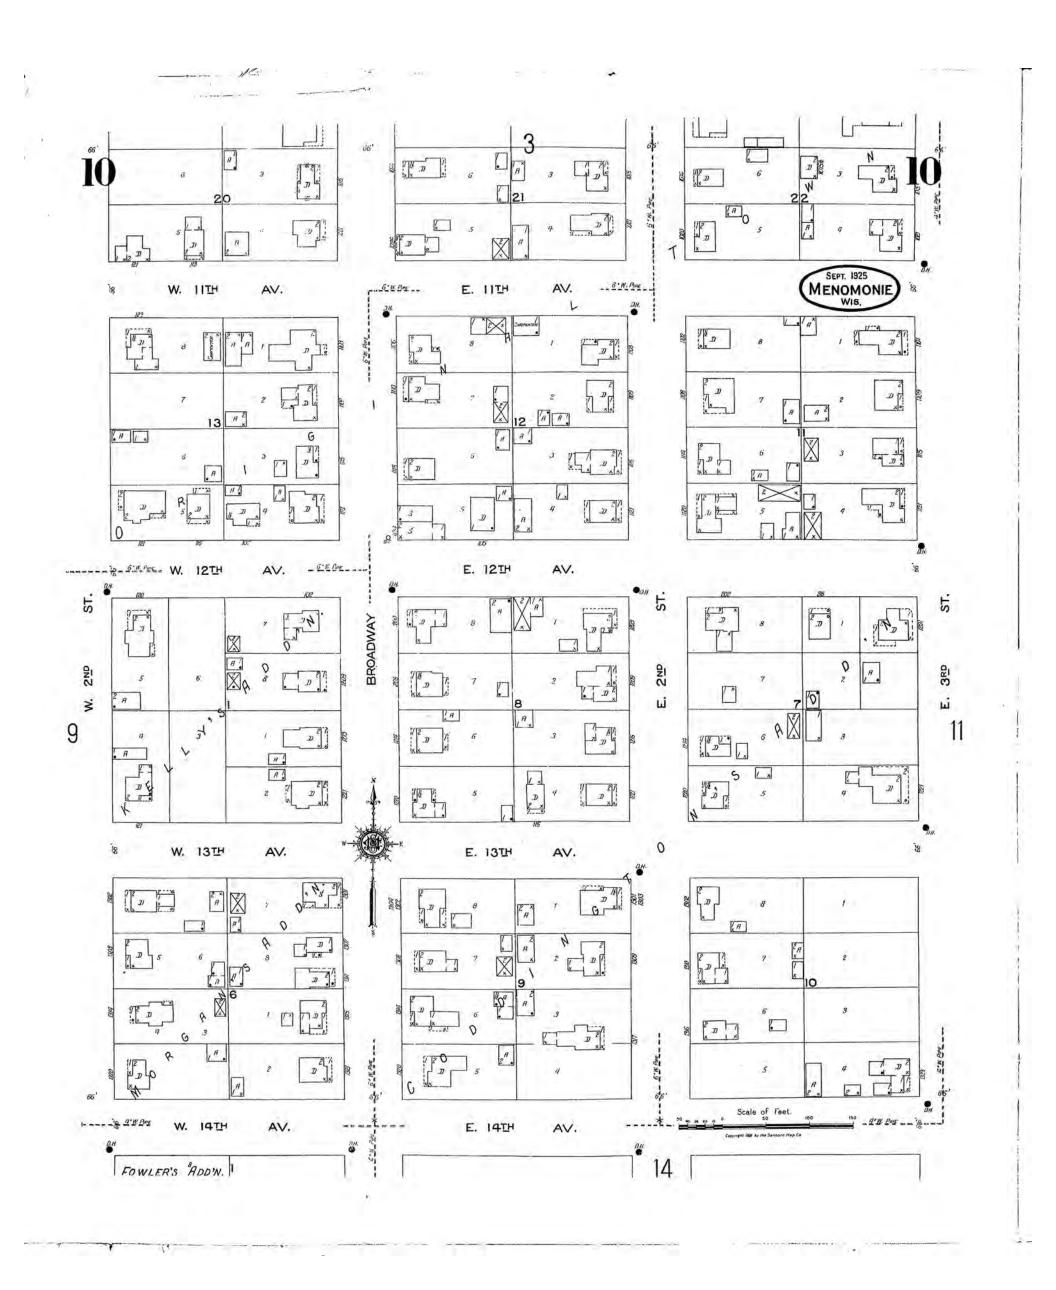

#### 4.3.3 Fire Insurance Maps

AET reviewed fire insurance maps for the Site and adjoining properties. These are limited by the quality and availability of maps. Maps of occupants and fire hazards, created by insurance companies, were reviewed for land use and the specific use and storage of hazardous substances or petroleum products such as fuels and solvents. The maps were also reviewed for confirmation of street addresses associated with the Site. AET reviewed fire insurance maps for the Site area; below is a summary of each year.

| Summary of Fire Insurance Maps Review |       |              |  |
|---------------------------------------|-------|--------------|--|
| Year Direction Observations           |       |              |  |
| 1894                                  | Site  | No coverage. |  |
|                                       | North | No coverage. |  |
|                                       | South | No coverage. |  |
| East No coverage.  West No coverage.  |       | No coverage. |  |
|                                       |       | No coverage. |  |
| 1902                                  | Site  | No coverage. |  |
|                                       | North | No coverage. |  |

**AMERICAN ENGINEERING** TESTING, INC.

|                             | Summary of Fire Insurance Maps Review |                                                                 |  |  |
|-----------------------------|---------------------------------------|-----------------------------------------------------------------|--|--|
| Year Direction Observations |                                       | Observations                                                    |  |  |
| 1902                        | South                                 | No coverage.                                                    |  |  |
|                             | East                                  | No coverage.                                                    |  |  |
|                             | West                                  | No coverage.                                                    |  |  |
| 1910                        | Site                                  | A residential dwelling with a detached garage on the west side. |  |  |
|                             | North                                 | A dwelling.                                                     |  |  |
|                             | South                                 | West 11 <sup>th</sup> Avenue with a dwelling beyond.            |  |  |
|                             | East                                  | Broadway Street with a dwelling beyond.                         |  |  |
|                             | West                                  | A dwelling.                                                     |  |  |
| 1925                        | Site                                  | Similar to previous map.                                        |  |  |
|                             | North                                 | Similar to previous map.                                        |  |  |
|                             | South                                 | Similar to previous map.                                        |  |  |
|                             | East                                  | Similar to previous map.                                        |  |  |
|                             | West                                  | Similar to previous map.                                        |  |  |
| 1941                        | Site                                  | Similar to previous map.                                        |  |  |
|                             | North                                 | Similar to previous map.                                        |  |  |
|                             | South                                 | Similar to previous map.                                        |  |  |
|                             | East                                  | Similar to previous map.                                        |  |  |
|                             | West                                  | Similar to previous map.                                        |  |  |