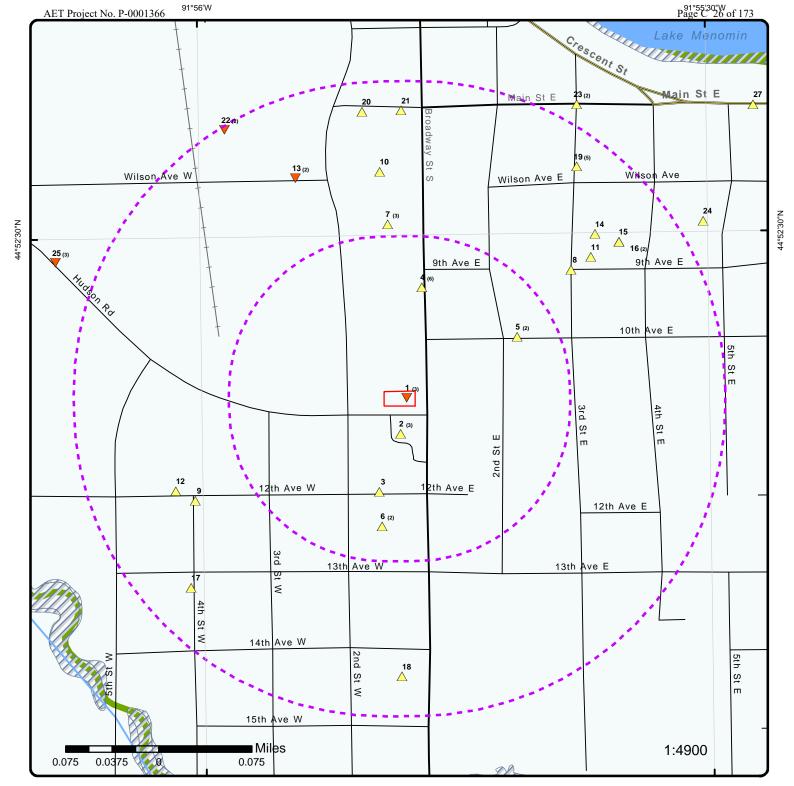

#### 4.2 Database Search

Historical Information Gatherers (HIG) provided Federal, State, Local, and Tribal record information within ASTM-specified minimum search distances of the Site through their contracted vendor, Environmental Risk Information Services (ERIS). A copy of their report, dated April 19, 2021, Project #2049968 is included in Appendix C. The results of the database searches are discussed below.

#### 4.2.1 Standard Environmental Record Sources for the Site

The Site was identified in the following databases:

Wisconsin Department of Natural Resources (WDNR's) Solid and Hazardous Waste **Information Management System** (SHWIMS), Facility Registry (FINDS/FRS), and Resource Conservation and Recovery Act (RCRA) – Very Small Quantity Hazardous Waste Generator (VSQG): Menomonie Quick Wash at 1021 South Broadway Street is listed by the WDNR SHWIMS, FINDS/FRS, and RCRA VSQG databases based on its identification as a site subject to environmental regulations or of environmental interest, a hazardous waste generator, and for the regulated chemicals listed in products they use. RCRA Generators are required to have plans for proper handling, storage and disposal of hazardous materials. The information provided by ERIS indicates that as of January 2021, there are no Compliance Monitoring or Enforcement (violation) records associated with this facility. Hazardous wastes generated at this VSQG site include numerous spent halogenated solvents including tetrachloroethylene (PCE) and trichloroethylene (TCE). The information provided by ERIS indicates that as of January 2021, there are no Compliance Monitoring or Enforcement (violation) records associated with this facility.

| Regulatory Database                 | Search Distance (miles) | Federal | State/Tribal<br>Equivalent |
|-------------------------------------|-------------------------|---------|----------------------------|
| NPL                                 | 1.0                     | 0       | 0                          |
| NPL (Delisted)                      | 0.5                     | 0       | NA                         |
| CERCLIS                             | 0.5                     | 0       | 0                          |
| CERCLIS-NFRAP                       | 0.5                     | 0       | NA                         |
| RCRA CORRACTS                       | 1.0                     | 0       | NA                         |
| RCRA-TSD                            | 0.5                     | 0       | NA                         |
| RCRA Generators                     | Adjoining Properties    | 0       | NA                         |
| Landfill/Solid Waste Disposal Sites | 0.5                     | NA      | 0                          |
| Registered Leaking Storage Tanks    | 0.5                     | NA      | 11                         |
| Registered Storage Tanks            | Adjoining Properties    | NA      | 1                          |

#### **Phase I Environmental Site Assessment**

Commercial Property, Menomonie, Wisconsin May 3, 2021 AET Project No. P-0001366 AMERICAN ENGINEERING TESTING, INC.

| Regulatory Database     | Search Distance (miles) | Federal | State/Tribal<br>Equivalent |
|-------------------------|-------------------------|---------|----------------------------|
| Voluntary Cleanup Sites | 0.5                     | NA      | 0                          |
| Brownfields Sites       | 0.5                     | NA      | 4                          |

• Cenex C Store/Vista U Pump #12 at 1103 South Broadway Street located south of the Site is identified within the WDNR's Bureau for Remediation and Redevelopment Tracking System (BRRTS), Closed Remediation Site (CRS), Leaking Underground Storage Tanks (LUST), and Registered Underground Storage Tanks (UST) databases based on its identification as a site subject to environmental regulations or of environmental interest, for the regulated chemicals listed in products they use, being a former leak and remediation site, and having a registered UST.

The site is listed as having seven registered USTs. One, single-walled, 8,000-gallon and two, single-walled, 10,000-gallon, unleaded gasoline USTs were closed on May 17, 2007. Three, fiberglass, unleaded gasoline USTs, 4,000-gallon, 6,000-gallon, and 12,000-gallon capacity, were closed on October 6, 2015. One 5,000-gallon fiberglass diesel fuel UST was also closed in October 2015.