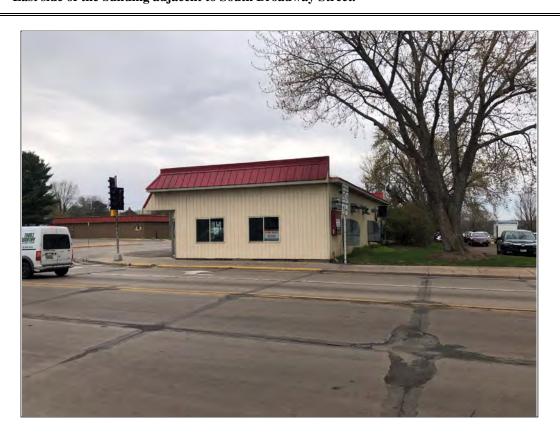

#### 2.2 Current Site Use

The Site comprises less than one acre located in a commercially developed area of Menomonie. The Site is currently occupied by the Outback Wash Shack laundromat.

#### 2.3 Current Use of Adjoining Properties

The Site is adjoined as noted below.

| North: | University of Wisconsin Stout paved parking lot.                               |  |
|--------|--------------------------------------------------------------------------------|--|
| East:  | South Broadway Street followed by University of Wisconsin Stout tennis courts. |  |
| South: | State Highway 29 followed by a commercial business with paved parking lot.     |  |
| West:  | University of Wisconsin Stout paved parking lot.                               |  |