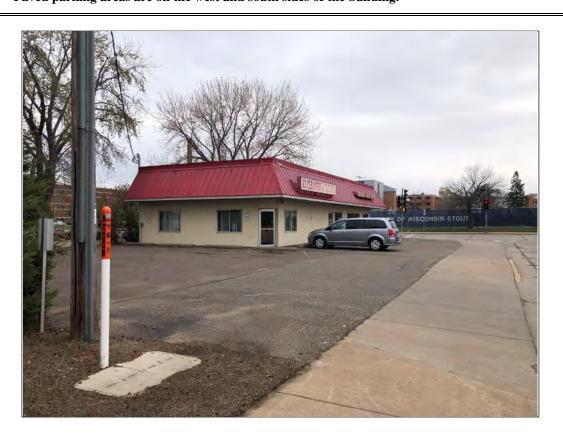

| Site Description |                                                                                   |  |
|------------------|-----------------------------------------------------------------------------------|--|
| Feature          | Description                                                                       |  |
| Structures       | A single approximately 2,000-square foot slab on grade commercial                 |  |
|                  | building occupies the Site. The eastern portion is the self-serve                 |  |
|                  | laundromat area, restroom, and storage closet. The western portion is an          |  |
|                  | office area, restroom, and storage closet.                                        |  |
| Drinking Water/  | The Site building is connected to the municipal drinking water supply and         |  |
| Sanitary Sewer   | the municipal sanitary sewer system.                                              |  |
| Stormwater       | Surface water at the Site drains to topographically low areas and is              |  |
| Runoff           | directed to the municipal stormwater system at and adjacent to the Site.          |  |
| Roads            | Access to the Site is currently from 11 <sup>th</sup> Avenue West along the south |  |
|                  | Site boundary.                                                                    |  |
| Other            | Parking areas are located on the south and west sides of the building. No         |  |
|                  | other observations of environmental consideration were noted.                     |  |

| Site Observations         |                                                                                                                                                                                                                                                                                                                                      |  |
|---------------------------|--------------------------------------------------------------------------------------------------------------------------------------------------------------------------------------------------------------------------------------------------------------------------------------------------------------------------------------|--|
| Feature                   | Description                                                                                                                                                                                                                                                                                                                          |  |
| Drains/Waste Traps/Sumps  | No waste traps or sumps were observed. A floor drain was observed in the storage room. The drain was observed to be in good condition with no significant staining. The floor drain is                                                                                                                                               |  |
| PCB Containing Equipment  | connected to the municipal sanitary sewer system.  A pole-mounted transformer was observed on the southwest corner of the Site. These transformers are typically owned by the local power company who is responsible for any maintenance and cleanup. AET observed no evidence of leaks or releases associated with the transformer. |  |
| Pits, Ponds or Lagoons    | No pits, ponds, or lagoons were observed on or adjoining the Site.                                                                                                                                                                                                                                                                   |  |
| Solid Waste Disposal      | No evidence of indiscriminate dumping or solid waste disposal was observed on the surface of the Site.                                                                                                                                                                                                                               |  |
| Physical Setting Analysis | The Site is located in a commercial area in the City of Menomonie.                                                                                                                                                                                                                                                                   |  |
| Other Observations        | Most buildings contain thermostats, switches, door closers (hydraulic), fluorescent lights, etc. Some of these components contain regulated materials. No other observations of environmental consideration were noted.                                                                                                              |  |