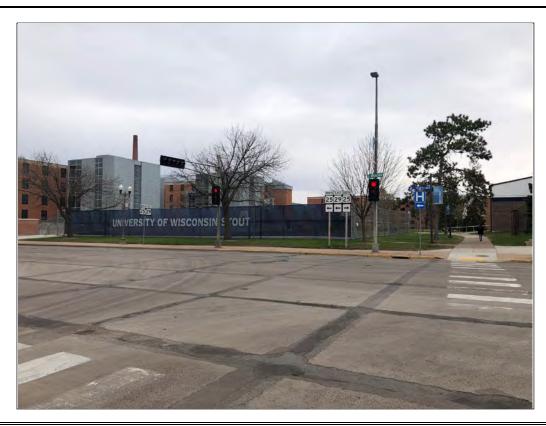

#### 2.3 Current Use of Adjoining Properties

The Site is adjoined as noted below.

| North: | University of Wisconsin Stout paved parking lot.                               |  |
|--------|--------------------------------------------------------------------------------|--|
| East:  | South Broadway Street followed by University of Wisconsin Stout tennis courts. |  |
| South: | State Highway 29 followed by a commercial business with paved parking lot.     |  |
| West:  | University of Wisconsin Stout paved parking lot.                               |  |