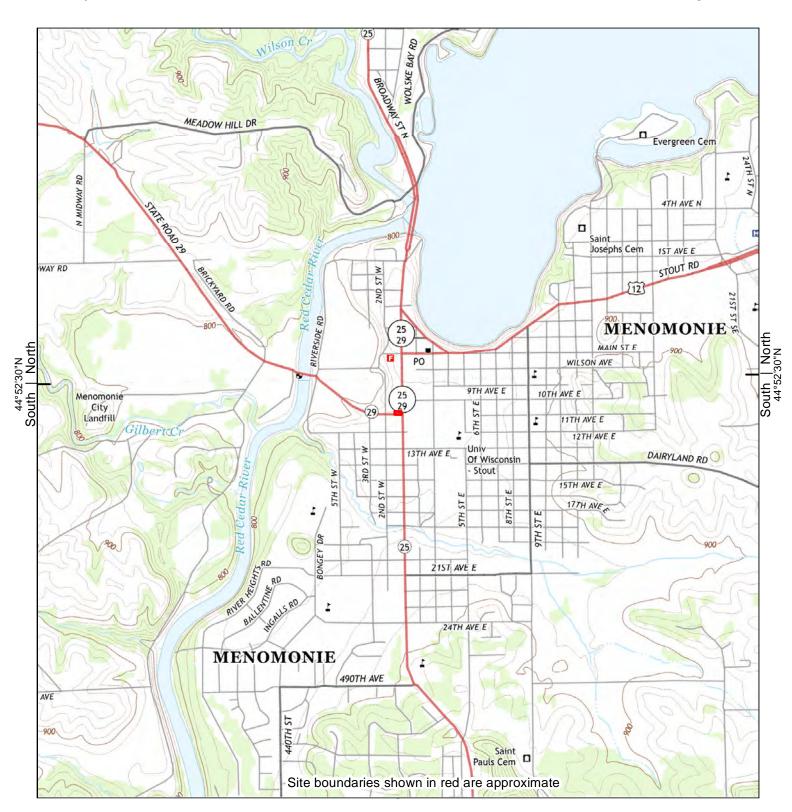

#### 2.1 Location and Legal Description

Figure 1 shows the location of the Site and Figure 2 shows the configuration of the Site. The Site comprises one parcel located in Section 26, Township 28 N, Range 13 W, Dunn County, Wisconsin and is identified as Parcel Identification Number (PID) 1725122813263300014. According to the Dunn County Property website, the address is listed as 1021 South Broadway Street. Parcel information is included in Appendix B.

#### 2.2 Current Site Use

The Site comprises less than one acre located in a commercially developed area of Menomonie. The Site is currently occupied by the Outback Wash Shack laundromat.

#### 2.3 Current Use of Adjoining Properties

The Site is adjoined as noted below.

| North: | University of Wisconsin Stout paved parking lot.                               |  |
|--------|--------------------------------------------------------------------------------|--|
| East:  | South Broadway Street followed by University of Wisconsin Stout tennis courts. |  |
| South: | State Highway 29 followed by a commercial business with paved parking lot.     |  |
| West:  | University of Wisconsin Stout paved parking lot.                               |  |