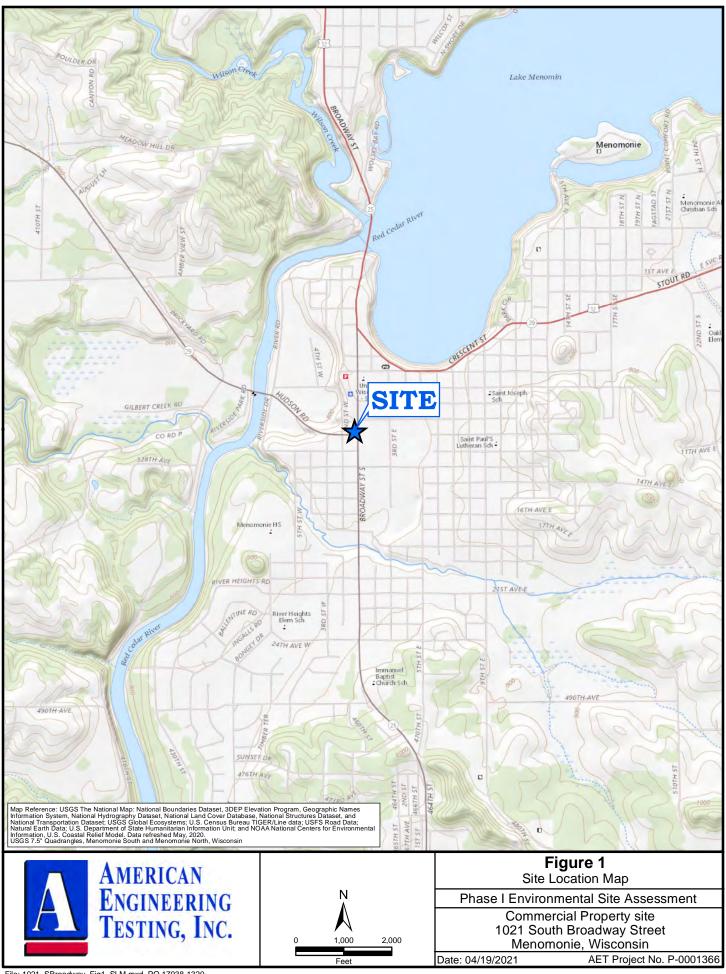

#### 2.1 Location and Legal Description

Figure 1 shows the location of the Site and Figure 2 shows the configuration of the Site. The Site comprises one parcel located in Section 26, Township 28 N, Range 13 W, Dunn County, Wisconsin and is identified as Parcel Identification Number (PID) 1725122813263300014. According to the Dunn County Property website, the address is listed as 1021 South Broadway Street. Parcel information is included in Appendix B.