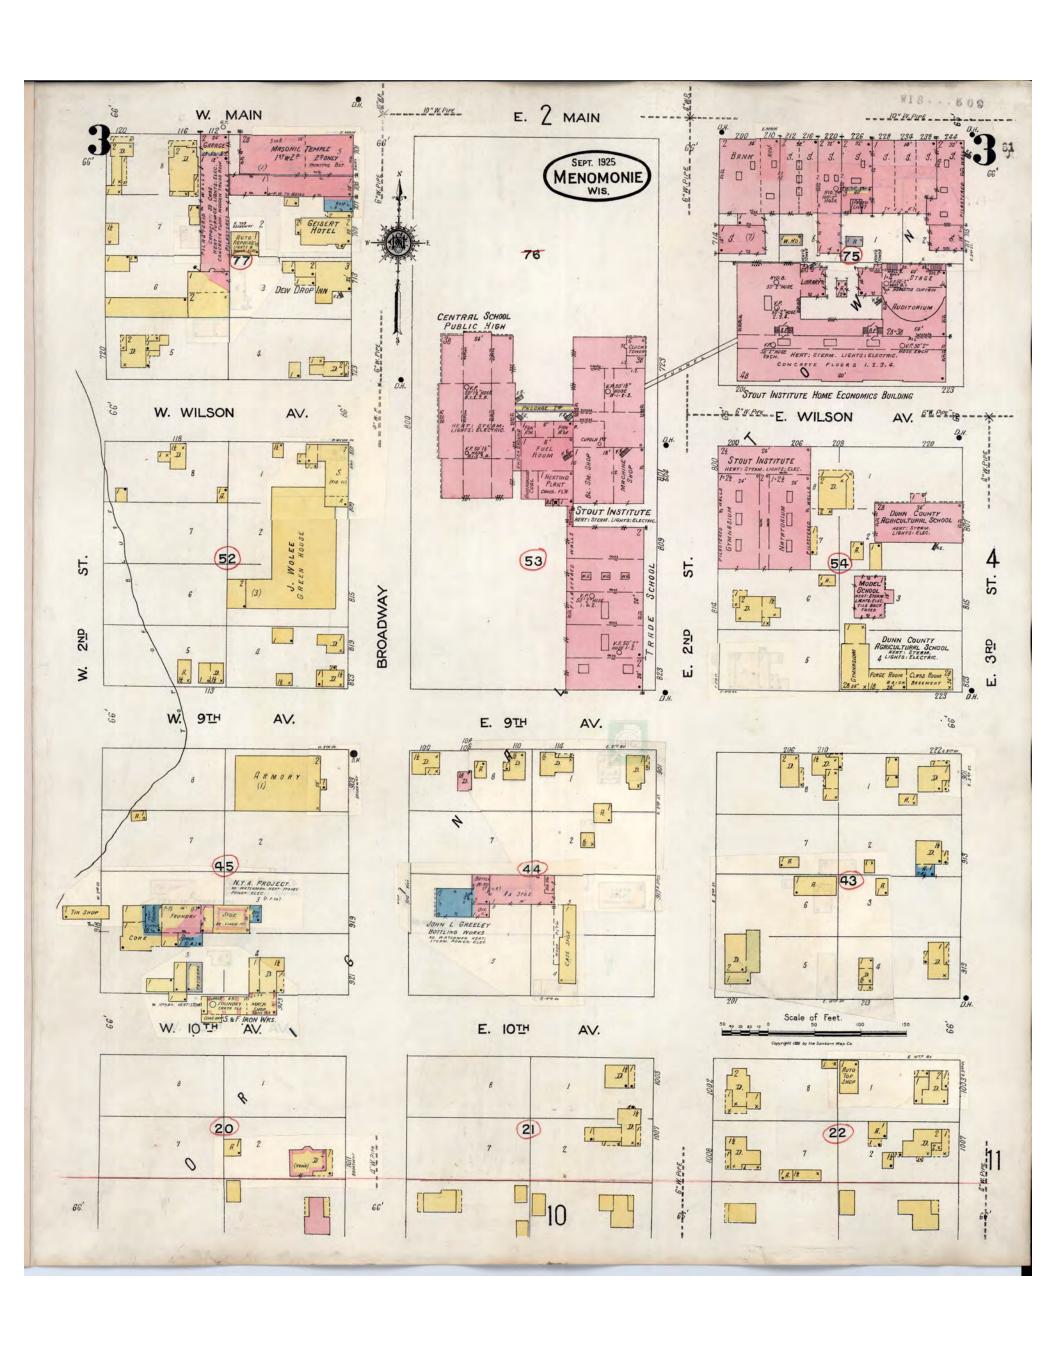

#### 4.3.3 Fire Insurance Maps

AET reviewed fire insurance maps for the Site and adjoining properties. These are limited by the quality and availability of maps. Maps of occupants and fire hazards, created by insurance companies, were reviewed for land use and the specific use and storage of hazardous substances or petroleum products such as fuels and solvents. The maps were also reviewed for confirmation of street addresses associated with the Site. AET reviewed fire insurance maps for the Site area; below is a summary of each year.

| Summary of Fire Insurance Maps Review |       |              |  |
|---------------------------------------|-------|--------------|--|
| Year Direction Observations           |       |              |  |
| 1894                                  | Site  | No coverage. |  |
|                                       | North | No coverage. |  |
|                                       | South | No coverage. |  |
| East No coverage.  West No coverage.  |       | No coverage. |  |
|                                       |       | No coverage. |  |
| 1902                                  | Site  | No coverage. |  |
|                                       | North | No coverage. |  |

**AMERICAN ENGINEERING** TESTING, INC.

|                             | Summary of Fire Insurance Maps Review |                                                                 |  |  |
|-----------------------------|---------------------------------------|-----------------------------------------------------------------|--|--|
| Year Direction Observations |                                       | Observations                                                    |  |  |
| 1902                        | South                                 | No coverage.                                                    |  |  |
|                             | East                                  | No coverage.                                                    |  |  |
|                             | West                                  | No coverage.                                                    |  |  |
| 1910                        | Site                                  | A residential dwelling with a detached garage on the west side. |  |  |
|                             | North                                 | A dwelling.                                                     |  |  |
|                             | South                                 | West 11 <sup>th</sup> Avenue with a dwelling beyond.            |  |  |
|                             | East                                  | Broadway Street with a dwelling beyond.                         |  |  |
|                             | West                                  | A dwelling.                                                     |  |  |
| 1925                        | Site                                  | Similar to previous map.                                        |  |  |
|                             | North                                 | Similar to previous map.                                        |  |  |
|                             | South                                 | Similar to previous map.                                        |  |  |
|                             | East                                  | Similar to previous map.                                        |  |  |
|                             | West                                  | Similar to previous map.                                        |  |  |
| 1941                        | Site                                  | Similar to previous map.                                        |  |  |
|                             | North                                 | Similar to previous map.                                        |  |  |
|                             | South                                 | Similar to previous map.                                        |  |  |
|                             | East                                  | Similar to previous map.                                        |  |  |
|                             | West                                  | Similar to previous map.                                        |  |  |