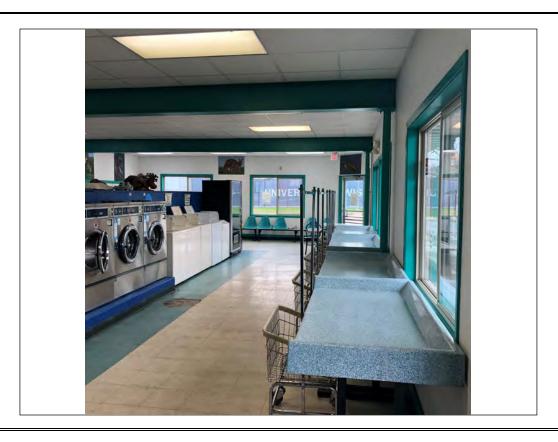

| Site Description |                                                                                   |  |
|------------------|-----------------------------------------------------------------------------------|--|
| Feature          | Description                                                                       |  |
| Structures       | A single approximately 2,000-square foot slab on grade commercial                 |  |
|                  | building occupies the Site. The eastern portion is the self-serve                 |  |
|                  | laundromat area, restroom, and storage closet. The western portion is an          |  |
|                  | office area, restroom, and storage closet.                                        |  |
| Drinking Water/  | The Site building is connected to the municipal drinking water supply and         |  |
| Sanitary Sewer   | the municipal sanitary sewer system.                                              |  |
| Stormwater       | Surface water at the Site drains to topographically low areas and is              |  |
| Runoff           | directed to the municipal stormwater system at and adjacent to the Site.          |  |
| Roads            | Access to the Site is currently from 11 <sup>th</sup> Avenue West along the south |  |
|                  | Site boundary.                                                                    |  |
| Other            | Parking areas are located on the south and west sides of the building. No         |  |
|                  | other observations of environmental consideration were noted.                     |  |

#### **5.2 Site Observations**

The following table summarizes Site observations and/or on-site interviews.

| Site Observations        |                                                                  |  |
|--------------------------|------------------------------------------------------------------|--|
| Feature                  | Description                                                      |  |
| Containers               | Quart and liter size containers of household and office cleaners |  |
|                          | were observed in the storage closet.                             |  |
| Storage Tanks            | No storage tanks or evidence of storage tanks such as pipes or   |  |
|                          | vents were observed.                                             |  |
| Drums                    | No drums were observed.                                          |  |
| Odors                    | No significant odors were observed during the site visit.        |  |
| Liquids/Stains/Corrosion | No liquids, stains or corrosion was observed.                    |  |
| Stressed Vegetation      | No stressed vegetation was observed. The Site is generally free  |  |
|                          | of vegetation and covered with the building and pavement.        |  |