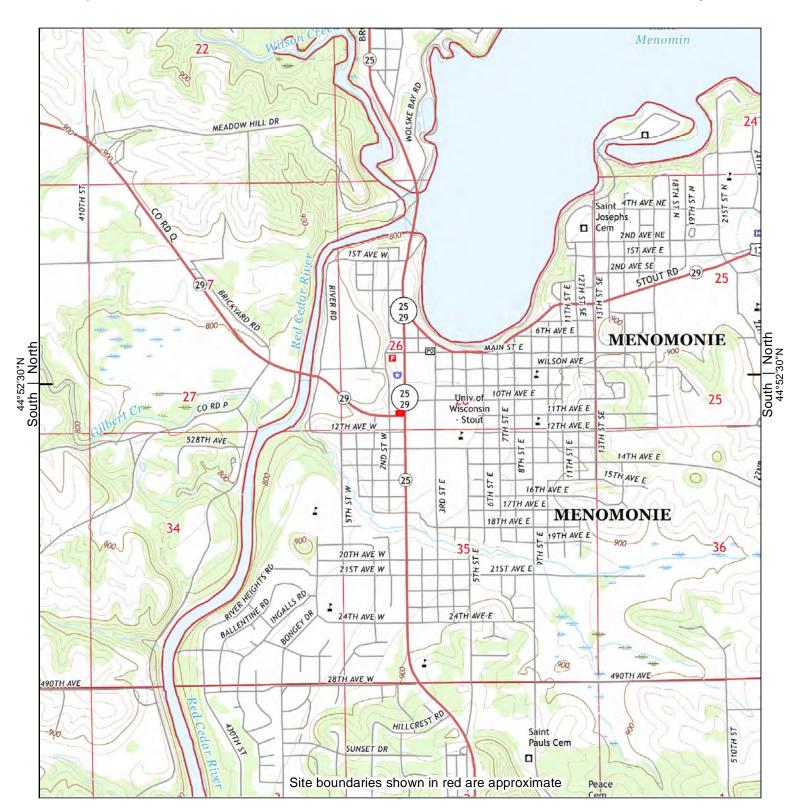

#### 2.1 Location and Legal Description

Figure 1 shows the location of the Site and Figure 2 shows the configuration of the Site. The Site comprises one parcel located in Section 26, Township 28 N, Range 13 W, Dunn County, Wisconsin and is identified as Parcel Identification Number (PID) 1725122813263300014. According to the Dunn County Property website, the address is listed as 1021 South Broadway Street. Parcel information is included in Appendix B.

#### 2.2 Current Site Use

The Site comprises less than one acre located in a commercially developed area of Menomonie. The Site is currently occupied by the Outback Wash Shack laundromat.

#### 2.3 Current Use of Adjoining Properties

The Site is adjoined as noted below.

| North: | University of Wisconsin Stout paved parking lot.                               |  |
|--------|--------------------------------------------------------------------------------|--|
| East:  | South Broadway Street followed by University of Wisconsin Stout tennis courts. |  |
| South: | State Highway 29 followed by a commercial business with paved parking lot.     |  |
| West:  | University of Wisconsin Stout paved parking lot.                               |  |