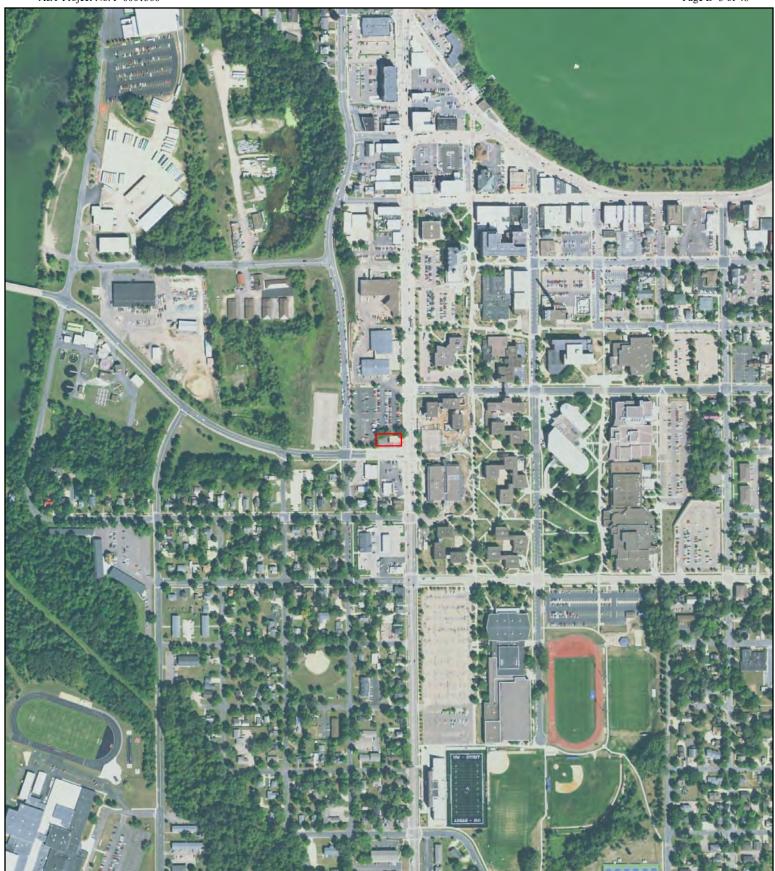

#### 2.1 Location and Legal Description

Figure 1 shows the location of the Site and Figure 2 shows the configuration of the Site. The Site comprises one parcel located in Section 26, Township 28 N, Range 13 W, Dunn County, Wisconsin and is identified as Parcel Identification Number (PID) 1725122813263300014. According to the Dunn County Property website, the address is listed as 1021 South Broadway Street. Parcel information is included in Appendix B.