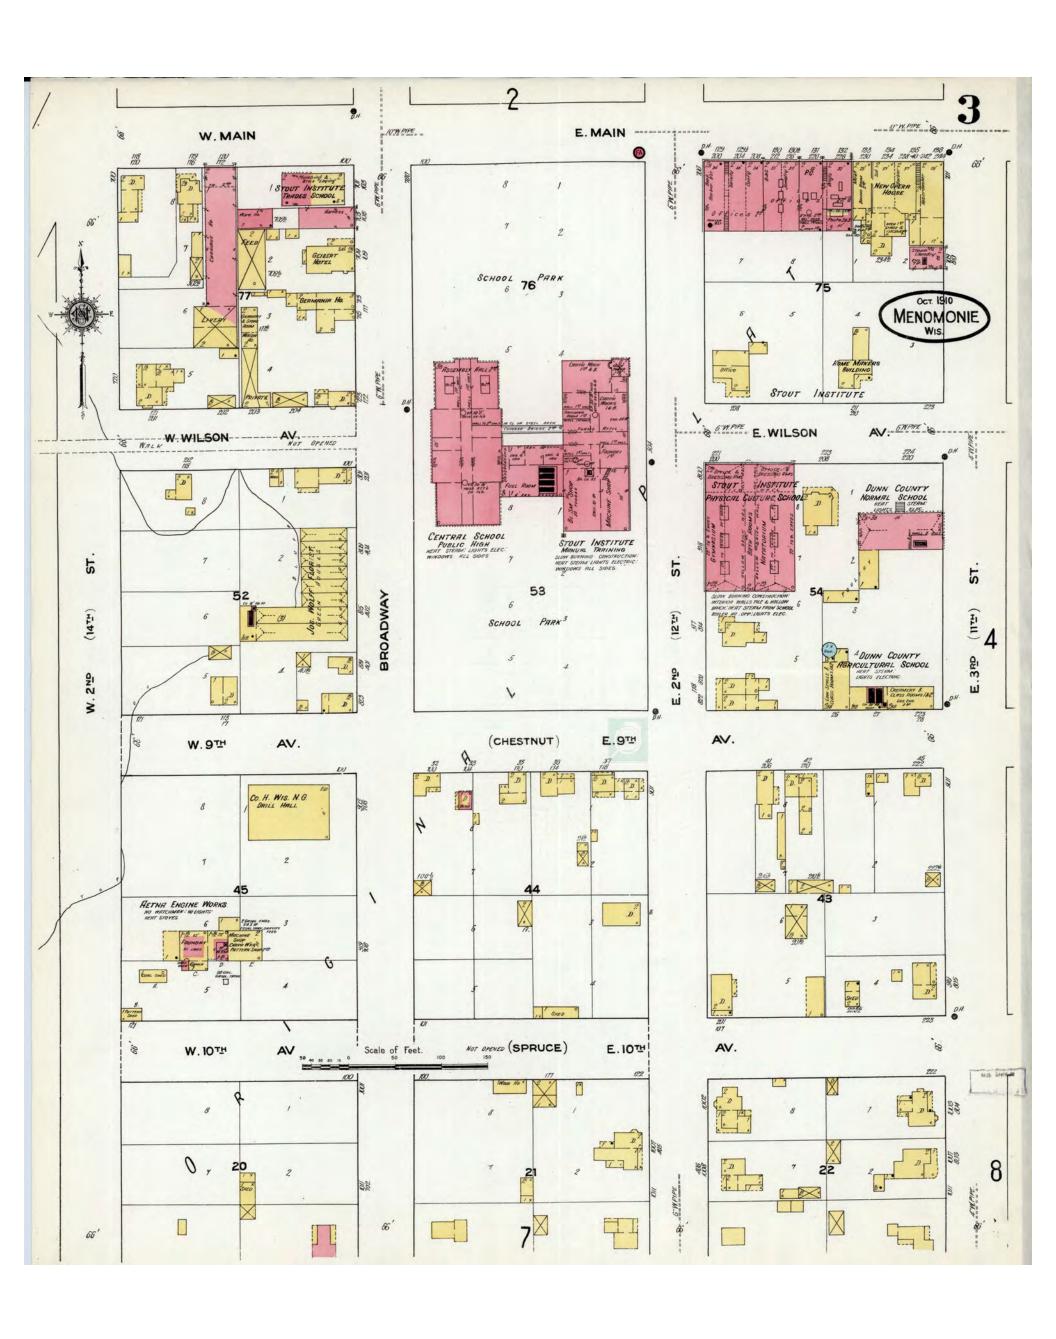

#### 4.3.3 Fire Insurance Maps

AET reviewed fire insurance maps for the Site and adjoining properties. These are limited by the quality and availability of maps. Maps of occupants and fire hazards, created by insurance companies, were reviewed for land use and the specific use and storage of hazardous substances or petroleum products such as fuels and solvents. The maps were also reviewed for confirmation of street addresses associated with the Site. AET reviewed fire insurance maps for the Site area; below is a summary of each year.

| Summary of Fire Insurance Maps Review |       |              |  |
|---------------------------------------|-------|--------------|--|
| Year Direction Observations           |       |              |  |
| 1894                                  | Site  | No coverage. |  |
|                                       | North | No coverage. |  |
|                                       | South | No coverage. |  |
| East No coverage.  West No coverage.  |       | No coverage. |  |
|                                       |       | No coverage. |  |
| 1902                                  | Site  | No coverage. |  |
|                                       | North | No coverage. |  |

**AMERICAN ENGINEERING** TESTING, INC.

|                             | Summary of Fire Insurance Maps Review |                                                                 |  |  |
|-----------------------------|---------------------------------------|-----------------------------------------------------------------|--|--|
| Year Direction Observations |                                       | Observations                                                    |  |  |
| 1902                        | South                                 | No coverage.                                                    |  |  |
|                             | East                                  | No coverage.                                                    |  |  |
|                             | West                                  | No coverage.                                                    |  |  |
| 1910                        | Site                                  | A residential dwelling with a detached garage on the west side. |  |  |
|                             | North                                 | A dwelling.                                                     |  |  |
|                             | South                                 | West 11 <sup>th</sup> Avenue with a dwelling beyond.            |  |  |
|                             | East                                  | Broadway Street with a dwelling beyond.                         |  |  |
|                             | West                                  | A dwelling.                                                     |  |  |
| 1925                        | Site                                  | Similar to previous map.                                        |  |  |
|                             | North                                 | Similar to previous map.                                        |  |  |
|                             | South                                 | Similar to previous map.                                        |  |  |
|                             | East                                  | Similar to previous map.                                        |  |  |
|                             | West                                  | Similar to previous map.                                        |  |  |
| 1941                        | Site                                  | Similar to previous map.                                        |  |  |
|                             | North                                 | Similar to previous map.                                        |  |  |
|                             | South                                 | Similar to previous map.                                        |  |  |
|                             | East                                  | Similar to previous map.                                        |  |  |
|                             | West                                  | Similar to previous map.                                        |  |  |