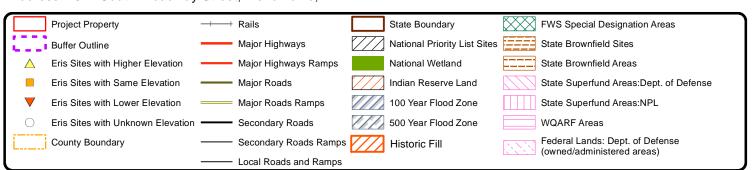

#### 2.1 Location and Legal Description

Figure 1 shows the location of the Site and Figure 2 shows the configuration of the Site. The Site comprises one parcel located in Section 26, Township 28 N, Range 13 W, Dunn County, Wisconsin and is identified as Parcel Identification Number (PID) 1725122813263300014. According to the Dunn County Property website, the address is listed as 1021 South Broadway Street. Parcel information is included in Appendix B.

#### 2.2 Current Site Use

The Site comprises less than one acre located in a commercially developed area of Menomonie. The Site is currently occupied by the Outback Wash Shack laundromat.

#### 2.3 Current Use of Adjoining Properties

The Site is adjoined as noted below.

| North: | University of Wisconsin Stout paved parking lot.                               |  |
|--------|--------------------------------------------------------------------------------|--|
| East:  | South Broadway Street followed by University of Wisconsin Stout tennis courts. |  |
| South: | State Highway 29 followed by a commercial business with paved parking lot.     |  |
| West:  | University of Wisconsin Stout paved parking lot.                               |  |