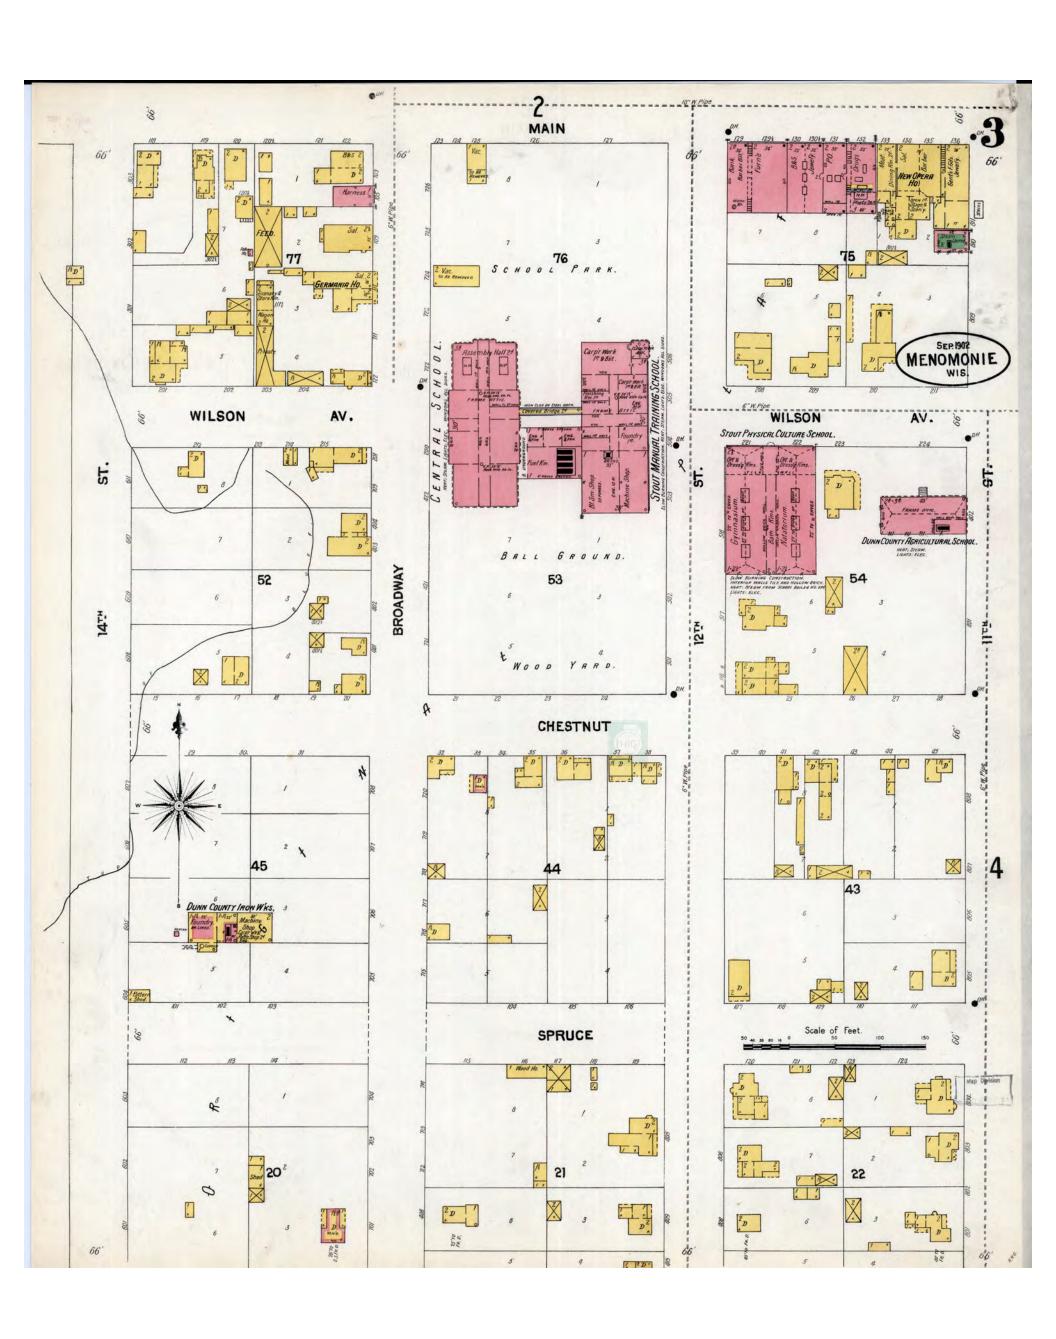

| Summary of Fire Insurance Maps Review |       |              |  |
|---------------------------------------|-------|--------------|--|
| Year Direction Observations           |       |              |  |
| 1894                                  | Site  | No coverage. |  |
|                                       | North | No coverage. |  |
|                                       | South | No coverage. |  |
| East No coverage.  West No coverage.  |       | No coverage. |  |
|                                       |       | No coverage. |  |
| 1902                                  | Site  | No coverage. |  |
|                                       | North | No coverage. |  |

**AMERICAN ENGINEERING** TESTING, INC.

|                             | Summary of Fire Insurance Maps Review |                                                                 |  |  |
|-----------------------------|---------------------------------------|-----------------------------------------------------------------|--|--|
| Year Direction Observations |                                       | Observations                                                    |  |  |
| 1902                        | South                                 | No coverage.                                                    |  |  |
|                             | East                                  | No coverage.                                                    |  |  |
|                             | West                                  | No coverage.                                                    |  |  |
| 1910                        | Site                                  | A residential dwelling with a detached garage on the west side. |  |  |
|                             | North                                 | A dwelling.                                                     |  |  |
|                             | South                                 | West 11 <sup>th</sup> Avenue with a dwelling beyond.            |  |  |
|                             | East                                  | Broadway Street with a dwelling beyond.                         |  |  |
|                             | West                                  | A dwelling.                                                     |  |  |
| 1925                        | Site                                  | Similar to previous map.                                        |  |  |
|                             | North                                 | Similar to previous map.                                        |  |  |
|                             | South                                 | Similar to previous map.                                        |  |  |
|                             | East                                  | Similar to previous map.                                        |  |  |
|                             | West                                  | Similar to previous map.                                        |  |  |
| 1941                        | Site                                  | Similar to previous map.                                        |  |  |
|                             | North                                 | Similar to previous map.                                        |  |  |
|                             | South                                 | Similar to previous map.                                        |  |  |
|                             | East                                  | Similar to previous map.                                        |  |  |
|                             | West                                  | Similar to previous map.                                        |  |  |