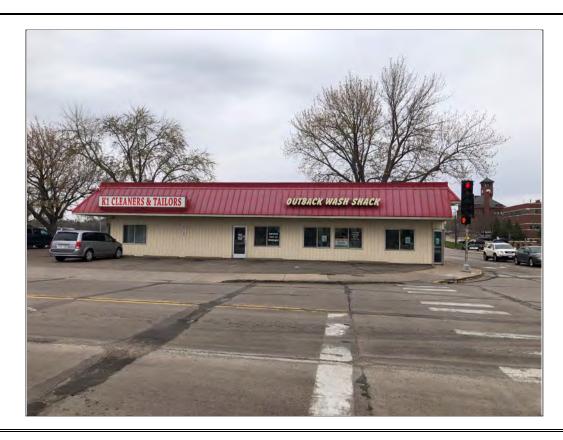

#### 2.1 Location and Legal Description

Figure 1 shows the location of the Site and Figure 2 shows the configuration of the Site. The Site comprises one parcel located in Section 26, Township 28 N, Range 13 W, Dunn County, Wisconsin and is identified as Parcel Identification Number (PID) 1725122813263300014. According to the Dunn County Property website, the address is listed as 1021 South Broadway Street. Parcel information is included in Appendix B.

#### 2.2 Current Site Use

The Site comprises less than one acre located in a commercially developed area of Menomonie. The Site is currently occupied by the Outback Wash Shack laundromat.

#### 2.3 Current Use of Adjoining Properties

The Site is adjoined as noted below.

| North: | University of Wisconsin Stout paved parking lot.                               |  |
|--------|--------------------------------------------------------------------------------|--|
| East:  | South Broadway Street followed by University of Wisconsin Stout tennis courts. |  |
| South: | State Highway 29 followed by a commercial business with paved parking lot.     |  |
| West:  | University of Wisconsin Stout paved parking lot.                               |  |