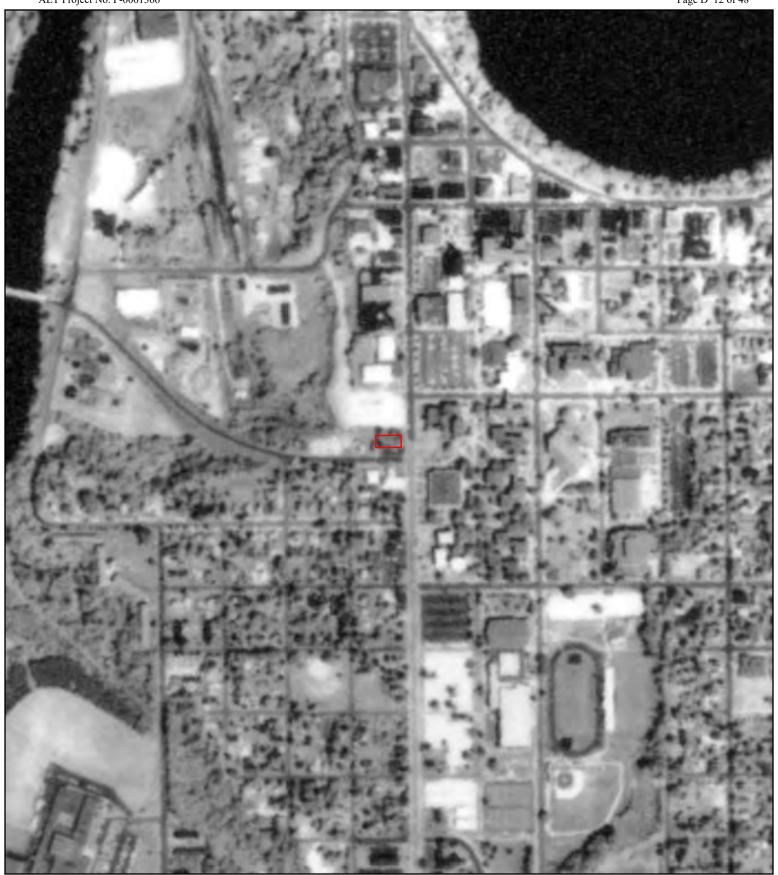

#### 2.1 Location and Legal Description

Figure 1 shows the location of the Site and Figure 2 shows the configuration of the Site. The Site comprises one parcel located in Section 26, Township 28 N, Range 13 W, Dunn County, Wisconsin and is identified as Parcel Identification Number (PID) 1725122813263300014. According to the Dunn County Property website, the address is listed as 1021 South Broadway Street. Parcel information is included in Appendix B.