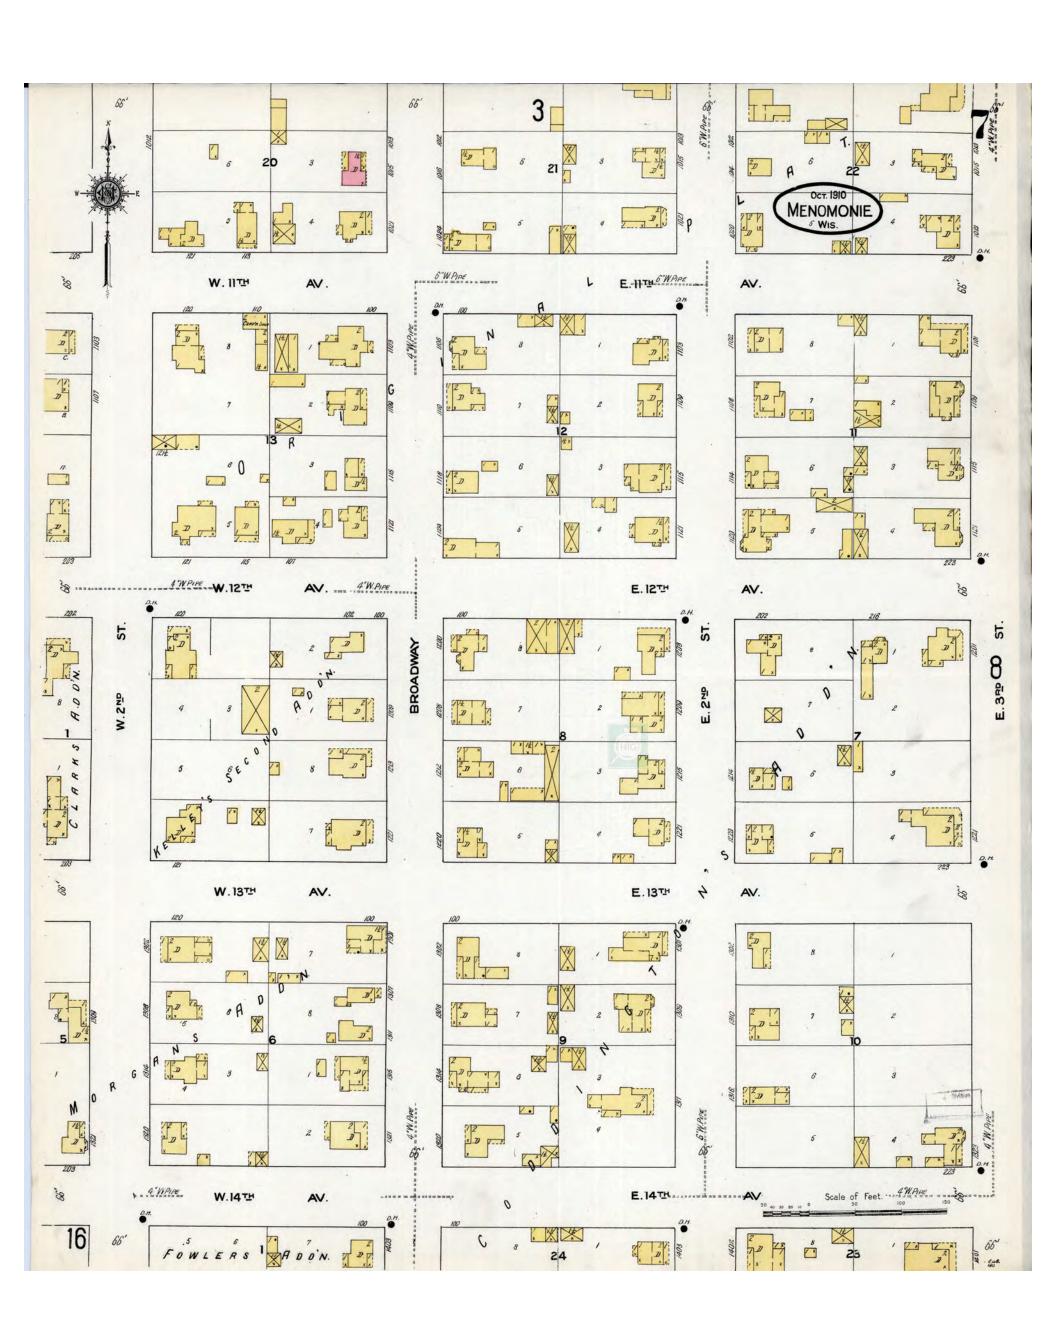

| Summary of Fire Insurance Maps Review |       |              |  |
|---------------------------------------|-------|--------------|--|
| Year Direction Observations           |       |              |  |
| 1894                                  | Site  | No coverage. |  |
|                                       | North | No coverage. |  |
|                                       | South | No coverage. |  |
| East No coverage.  West No coverage.  |       | No coverage. |  |
|                                       |       | No coverage. |  |
| 1902                                  | Site  | No coverage. |  |
|                                       | North | No coverage. |  |

**AMERICAN ENGINEERING** TESTING, INC.

|                             | Summary of Fire Insurance Maps Review |                                                                 |  |  |
|-----------------------------|---------------------------------------|-----------------------------------------------------------------|--|--|
| Year Direction Observations |                                       | Observations                                                    |  |  |
| 1902                        | South                                 | No coverage.                                                    |  |  |
|                             | East                                  | No coverage.                                                    |  |  |
|                             | West                                  | No coverage.                                                    |  |  |
| 1910                        | Site                                  | A residential dwelling with a detached garage on the west side. |  |  |
|                             | North                                 | A dwelling.                                                     |  |  |
|                             | South                                 | West 11 <sup>th</sup> Avenue with a dwelling beyond.            |  |  |
|                             | East                                  | Broadway Street with a dwelling beyond.                         |  |  |
|                             | West                                  | A dwelling.                                                     |  |  |
| 1925                        | Site                                  | Similar to previous map.                                        |  |  |
|                             | North                                 | Similar to previous map.                                        |  |  |
|                             | South                                 | Similar to previous map.                                        |  |  |
|                             | East                                  | Similar to previous map.                                        |  |  |
|                             | West                                  | Similar to previous map.                                        |  |  |
| 1941                        | Site                                  | Similar to previous map.                                        |  |  |
|                             | North                                 | Similar to previous map.                                        |  |  |
|                             | South                                 | Similar to previous map.                                        |  |  |
|                             | East                                  | Similar to previous map.                                        |  |  |
|                             | West                                  | Similar to previous map.                                        |  |  |