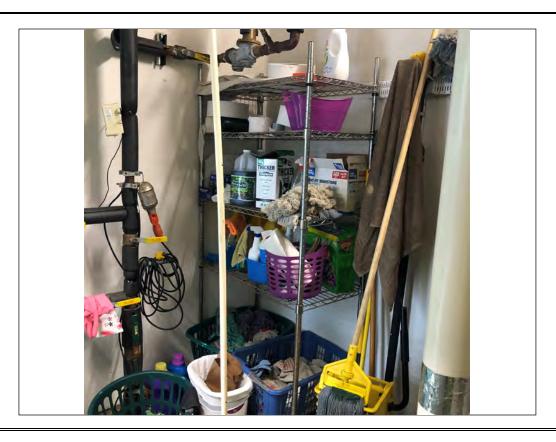

#### **5.2 Site Observations**

The following table summarizes Site observations and/or on-site interviews.

| Site Observations        |                                                                  |  |
|--------------------------|------------------------------------------------------------------|--|
| Feature                  | Description                                                      |  |
| Containers               | Quart and liter size containers of household and office cleaners |  |
|                          | were observed in the storage closet.                             |  |
| Storage Tanks            | No storage tanks or evidence of storage tanks such as pipes or   |  |
|                          | vents were observed.                                             |  |
| Drums                    | No drums were observed.                                          |  |
| Odors                    | No significant odors were observed during the site visit.        |  |
| Liquids/Stains/Corrosion | No liquids, stains or corrosion was observed.                    |  |
| Stressed Vegetation      | No stressed vegetation was observed. The Site is generally free  |  |
|                          | of vegetation and covered with the building and pavement.        |  |

| Site Observations         |                                                                                                                                                                                                                                                                                                                                      |  |
|---------------------------|--------------------------------------------------------------------------------------------------------------------------------------------------------------------------------------------------------------------------------------------------------------------------------------------------------------------------------------|--|
| Feature                   | Description                                                                                                                                                                                                                                                                                                                          |  |
| Drains/Waste Traps/Sumps  | No waste traps or sumps were observed. A floor drain was observed in the storage room. The drain was observed to be in good condition with no significant staining. The floor drain is                                                                                                                                               |  |
| PCB Containing Equipment  | connected to the municipal sanitary sewer system.  A pole-mounted transformer was observed on the southwest corner of the Site. These transformers are typically owned by the local power company who is responsible for any maintenance and cleanup. AET observed no evidence of leaks or releases associated with the transformer. |  |
| Pits, Ponds or Lagoons    | No pits, ponds, or lagoons were observed on or adjoining the Site.                                                                                                                                                                                                                                                                   |  |
| Solid Waste Disposal      | No evidence of indiscriminate dumping or solid waste disposal was observed on the surface of the Site.                                                                                                                                                                                                                               |  |
| Physical Setting Analysis | The Site is located in a commercial area in the City of Menomonie.                                                                                                                                                                                                                                                                   |  |
| Other Observations        | Most buildings contain thermostats, switches, door closers (hydraulic), fluorescent lights, etc. Some of these components contain regulated materials. No other observations of environmental consideration were noted.                                                                                                              |  |