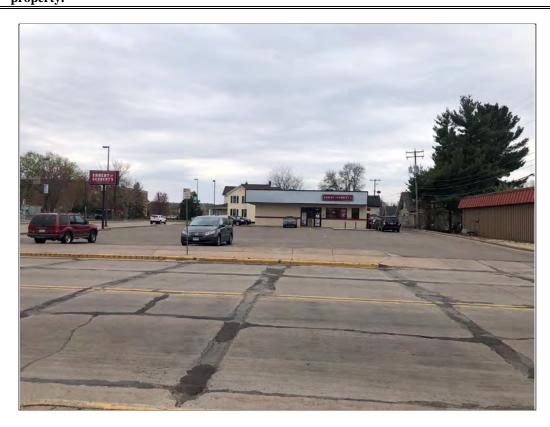

• Cenex C Store/Vista U Pump #12 at 1103 South Broadway Street located south of the Site is identified within the WDNR's Bureau for Remediation and Redevelopment Tracking System (BRRTS), Closed Remediation Site (CRS), Leaking Underground Storage Tanks (LUST), and Registered Underground Storage Tanks (UST) databases based on its identification as a site subject to environmental regulations or of environmental interest, for the regulated chemicals listed in products they use, being a former leak and remediation site, and having a registered UST.

The site is listed as having seven registered USTs. One, single-walled, 8,000-gallon and two, single-walled, 10,000-gallon, unleaded gasoline USTs were closed on May 17, 2007. Three, fiberglass, unleaded gasoline USTs, 4,000-gallon, 6,000-gallon, and 12,000-gallon capacity, were closed on October 6, 2015. One 5,000-gallon fiberglass diesel fuel UST was also closed in October 2015.