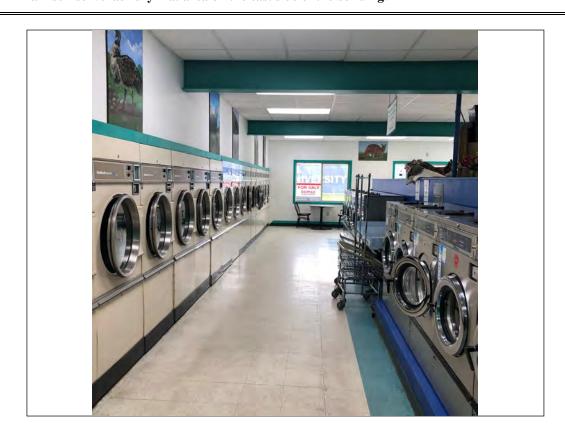

| Site Description |                                                                                   |  |
|------------------|-----------------------------------------------------------------------------------|--|
| Feature          | Description                                                                       |  |
| Structures       | A single approximately 2,000-square foot slab on grade commercial                 |  |
|                  | building occupies the Site. The eastern portion is the self-serve                 |  |
|                  | laundromat area, restroom, and storage closet. The western portion is an          |  |
|                  | office area, restroom, and storage closet.                                        |  |
| Drinking Water/  | The Site building is connected to the municipal drinking water supply and         |  |
| Sanitary Sewer   | the municipal sanitary sewer system.                                              |  |
| Stormwater       | Surface water at the Site drains to topographically low areas and is              |  |
| Runoff           | directed to the municipal stormwater system at and adjacent to the Site.          |  |
| Roads            | Access to the Site is currently from 11 <sup>th</sup> Avenue West along the south |  |
|                  | Site boundary.                                                                    |  |
| Other            | Parking areas are located on the south and west sides of the building. No         |  |
|                  | other observations of environmental consideration were noted.                     |  |

#### **5.2 Site Observations**

The following table summarizes Site observations and/or on-site interviews.

| Site Observations        |                                                                  |  |
|--------------------------|------------------------------------------------------------------|--|
| Feature                  | Description                                                      |  |
| Containers               | Quart and liter size containers of household and office cleaners |  |
|                          | were observed in the storage closet.                             |  |
| Storage Tanks            | No storage tanks or evidence of storage tanks such as pipes or   |  |
|                          | vents were observed.                                             |  |
| Drums                    | No drums were observed.                                          |  |
| Odors                    | No significant odors were observed during the site visit.        |  |
| Liquids/Stains/Corrosion | No liquids, stains or corrosion was observed.                    |  |
| Stressed Vegetation      | No stressed vegetation was observed. The Site is generally free  |  |
|                          | of vegetation and covered with the building and pavement.        |  |