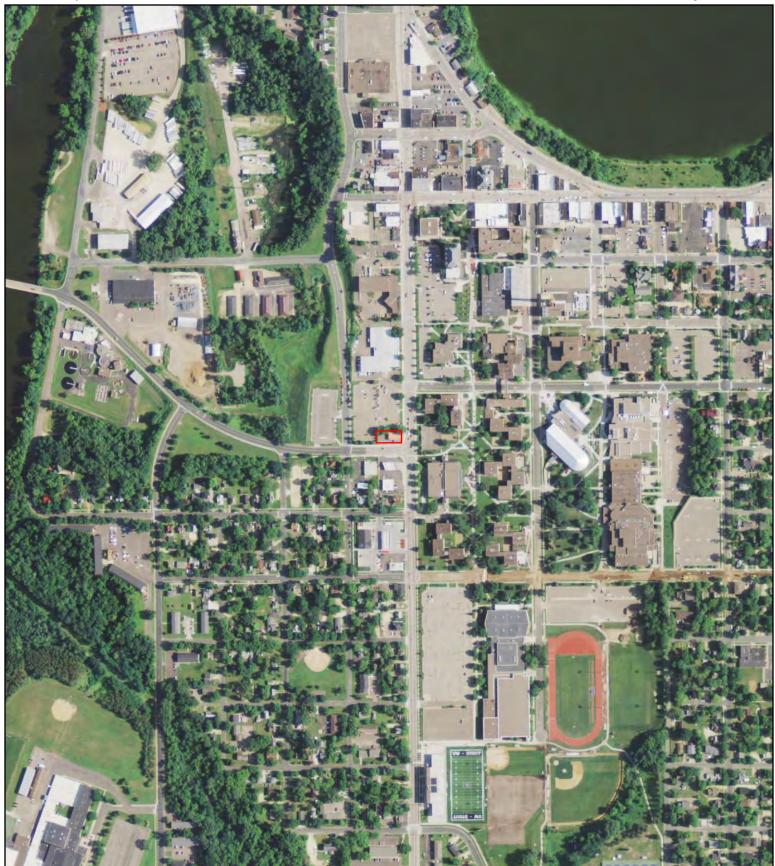

#### 2.1 Location and Legal Description

Figure 1 shows the location of the Site and Figure 2 shows the configuration of the Site. The Site comprises one parcel located in Section 26, Township 28 N, Range 13 W, Dunn County, Wisconsin and is identified as Parcel Identification Number (PID) 1725122813263300014. According to the Dunn County Property website, the address is listed as 1021 South Broadway Street. Parcel information is included in Appendix B.