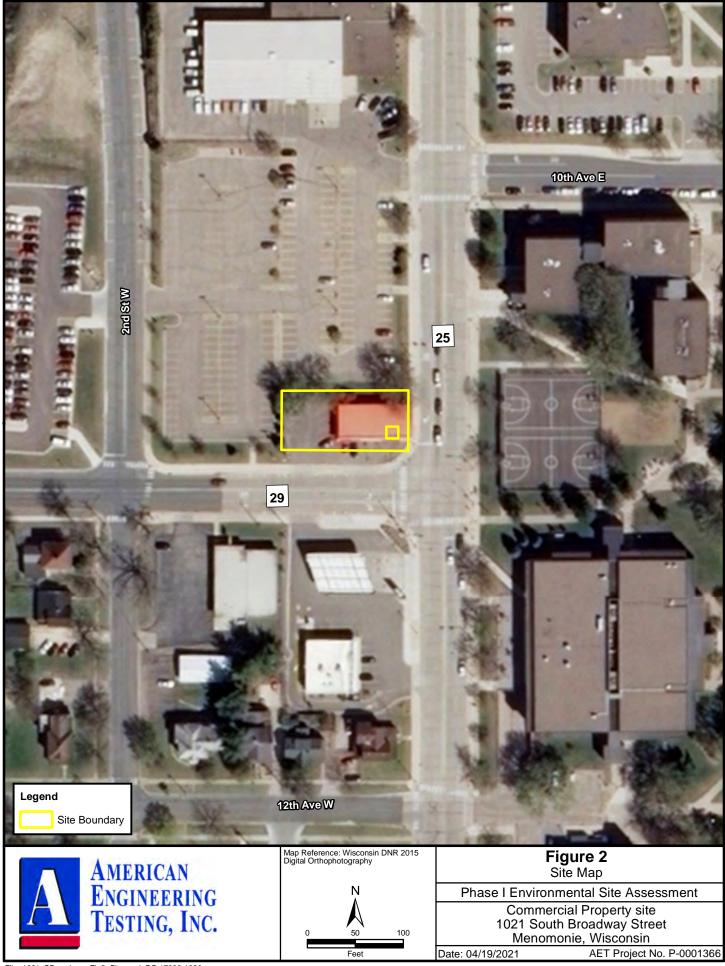

#### 2.1 Location and Legal Description

Figure 1 shows the location of the Site and Figure 2 shows the configuration of the Site. The Site comprises one parcel located in Section 26, Township 28 N, Range 13 W, Dunn County, Wisconsin and is identified as Parcel Identification Number (PID) 1725122813263300014. According to the Dunn County Property website, the address is listed as 1021 South Broadway Street. Parcel information is included in Appendix B.

#### 2.2 Current Site Use

The Site comprises less than one acre located in a commercially developed area of Menomonie. The Site is currently occupied by the Outback Wash Shack laundromat.