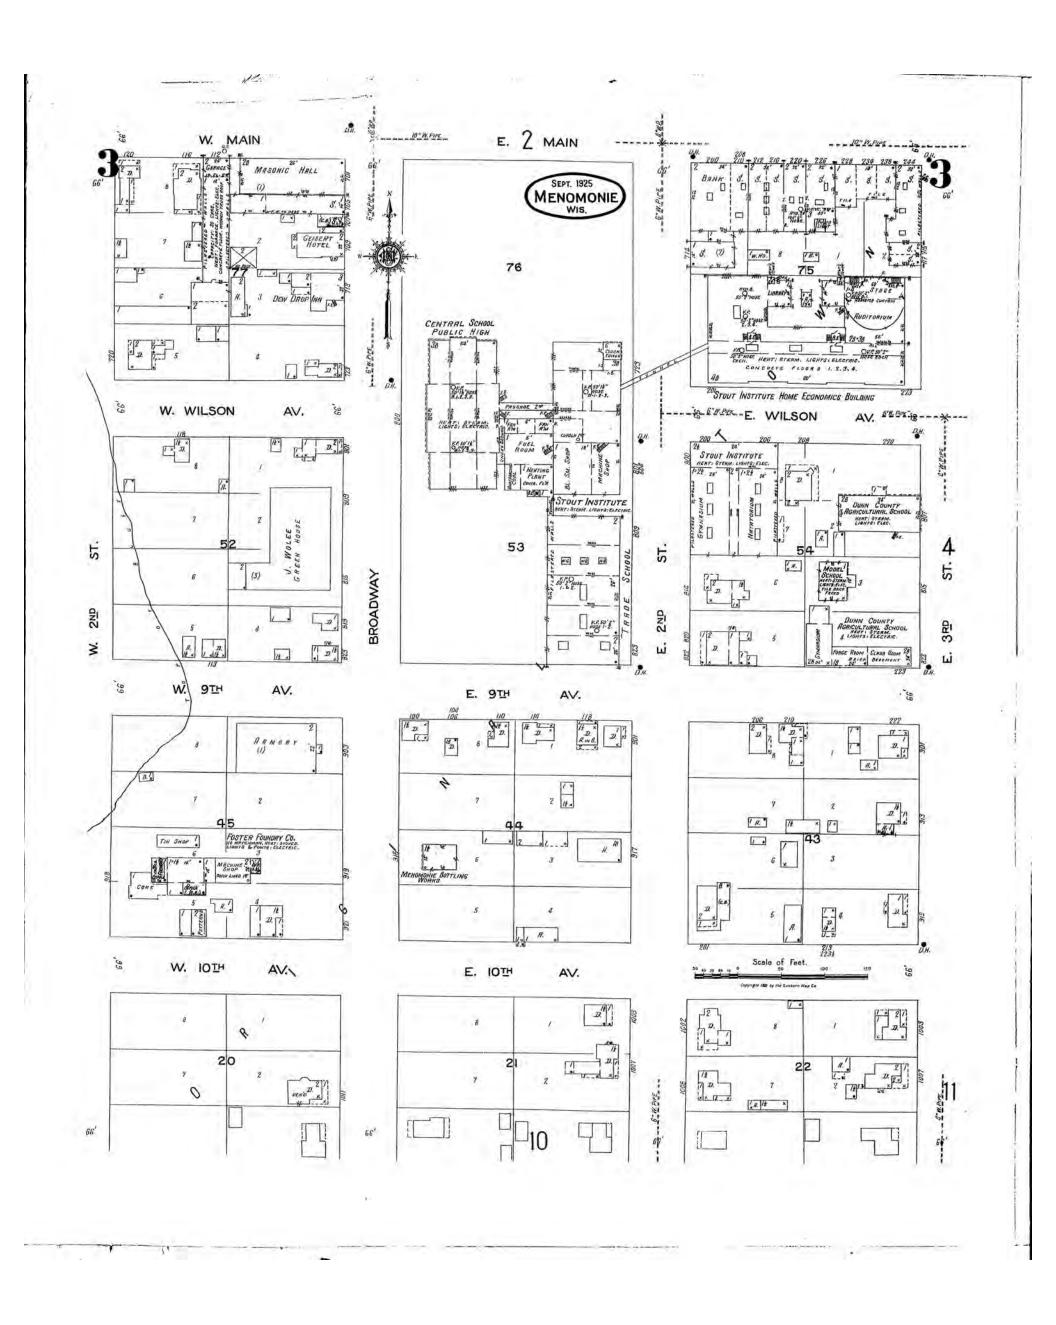

#### 4.3.3 Fire Insurance Maps

AET reviewed fire insurance maps for the Site and adjoining properties. These are limited by the quality and availability of maps. Maps of occupants and fire hazards, created by insurance companies, were reviewed for land use and the specific use and storage of hazardous substances or petroleum products such as fuels and solvents. The maps were also reviewed for confirmation of street addresses associated with the Site. AET reviewed fire insurance maps for the Site area; below is a summary of each year.

| Summary of Fire Insurance Maps Review |       |              |  |
|---------------------------------------|-------|--------------|--|
| Year Direction Observations           |       |              |  |
| 1894                                  | Site  | No coverage. |  |
|                                       | North | No coverage. |  |
|                                       | South | No coverage. |  |
| East No coverage.  West No coverage.  |       | No coverage. |  |
|                                       |       | No coverage. |  |
| 1902                                  | Site  | No coverage. |  |
|                                       | North | No coverage. |  |

**AMERICAN ENGINEERING** TESTING, INC.

|                             | Summary of Fire Insurance Maps Review |                                                                 |  |  |
|-----------------------------|---------------------------------------|-----------------------------------------------------------------|--|--|
| Year Direction Observations |                                       | Observations                                                    |  |  |
| 1902                        | South                                 | No coverage.                                                    |  |  |
|                             | East                                  | No coverage.                                                    |  |  |
|                             | West                                  | No coverage.                                                    |  |  |
| 1910                        | Site                                  | A residential dwelling with a detached garage on the west side. |  |  |
|                             | North                                 | A dwelling.                                                     |  |  |
|                             | South                                 | West 11 <sup>th</sup> Avenue with a dwelling beyond.            |  |  |
|                             | East                                  | Broadway Street with a dwelling beyond.                         |  |  |
|                             | West                                  | A dwelling.                                                     |  |  |
| 1925                        | Site                                  | Similar to previous map.                                        |  |  |
|                             | North                                 | Similar to previous map.                                        |  |  |
|                             | South                                 | Similar to previous map.                                        |  |  |
|                             | East                                  | Similar to previous map.                                        |  |  |
|                             | West                                  | Similar to previous map.                                        |  |  |
| 1941                        | Site                                  | Similar to previous map.                                        |  |  |
|                             | North                                 | Similar to previous map.                                        |  |  |
|                             | South                                 | Similar to previous map.                                        |  |  |
|                             | East                                  | Similar to previous map.                                        |  |  |
|                             | West                                  | Similar to previous map.                                        |  |  |