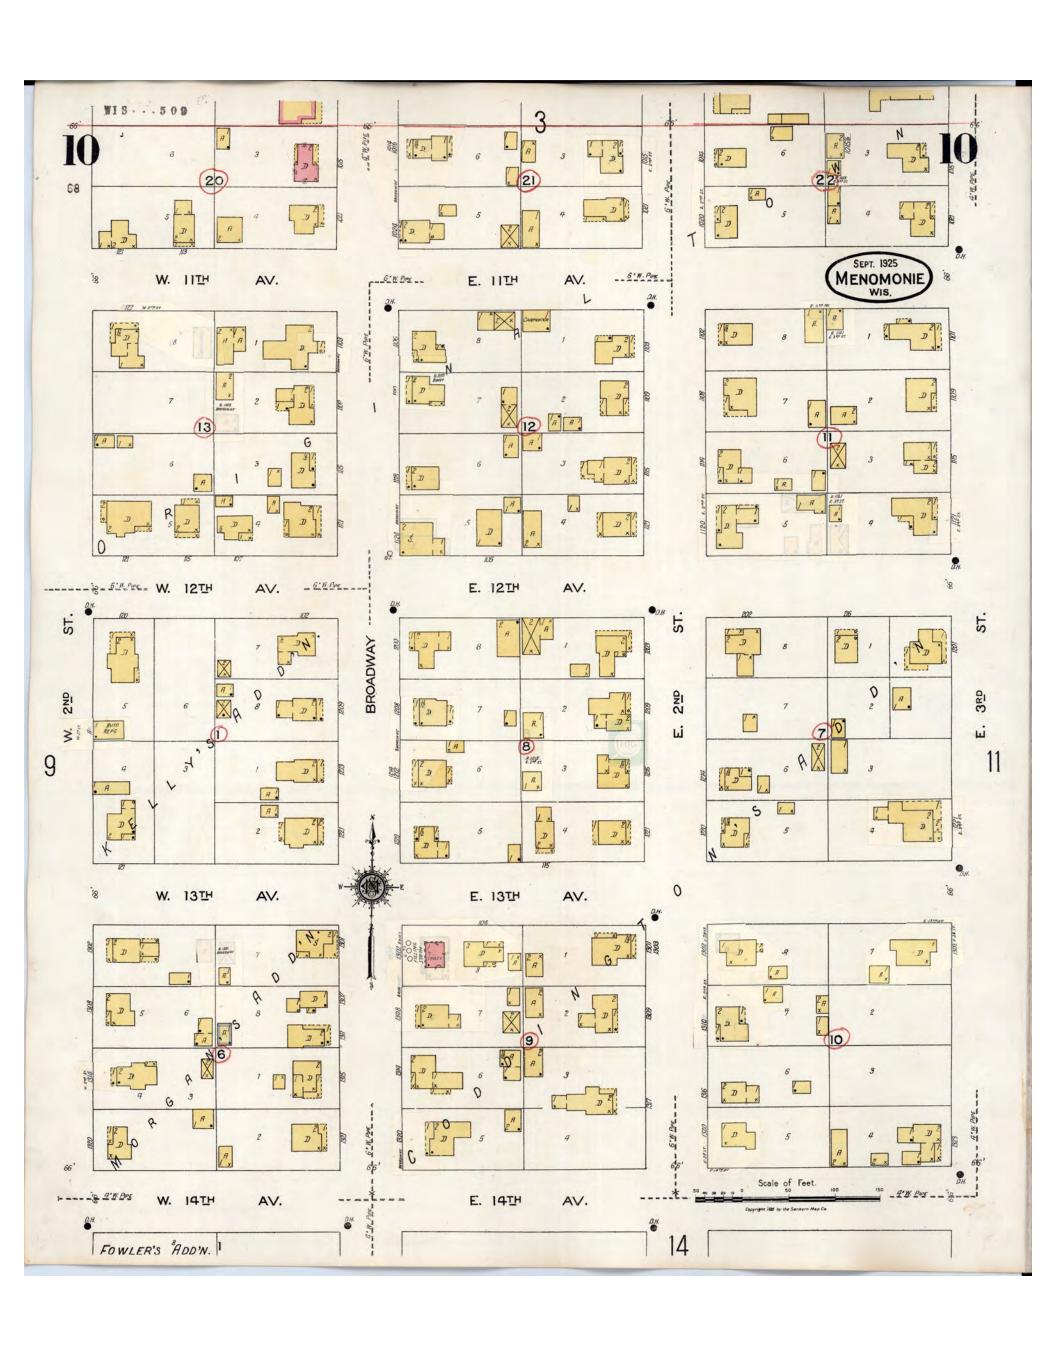

#### 2.1 Location and Legal Description

Figure 1 shows the location of the Site and Figure 2 shows the configuration of the Site. The Site comprises one parcel located in Section 26, Township 28 N, Range 13 W, Dunn County, Wisconsin and is identified as Parcel Identification Number (PID) 1725122813263300014. According to the Dunn County Property website, the address is listed as 1021 South Broadway Street. Parcel information is included in Appendix B.

#### 2.2 Current Site Use

The Site comprises less than one acre located in a commercially developed area of Menomonie. The Site is currently occupied by the Outback Wash Shack laundromat.

#### 2.3 Current Use of Adjoining Properties

The Site is adjoined as noted below.

| North: | University of Wisconsin Stout paved parking lot.                               |  |
|--------|--------------------------------------------------------------------------------|--|
| East:  | South Broadway Street followed by University of Wisconsin Stout tennis courts. |  |
| South: | State Highway 29 followed by a commercial business with paved parking lot.     |  |
| West:  | University of Wisconsin Stout paved parking lot.                               |  |