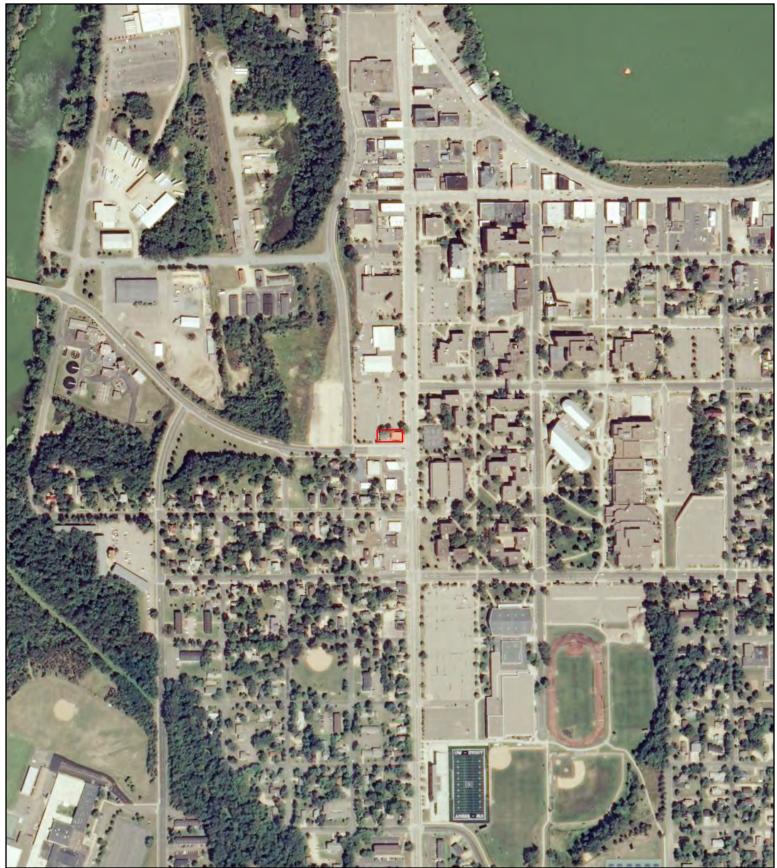

#### 2.1 Location and Legal Description

Figure 1 shows the location of the Site and Figure 2 shows the configuration of the Site. The Site comprises one parcel located in Section 26, Township 28 N, Range 13 W, Dunn County, Wisconsin and is identified as Parcel Identification Number (PID) 1725122813263300014. According to the Dunn County Property website, the address is listed as 1021 South Broadway Street. Parcel information is included in Appendix B.

#### 2.2 Current Site Use

The Site comprises less than one acre located in a commercially developed area of Menomonie. The Site is currently occupied by the Outback Wash Shack laundromat.

#### 2.3 Current Use of Adjoining Properties

The Site is adjoined as noted below.

| North: | University of Wisconsin Stout paved parking lot.                               |  |
|--------|--------------------------------------------------------------------------------|--|
| East:  | South Broadway Street followed by University of Wisconsin Stout tennis courts. |  |
| South: | State Highway 29 followed by a commercial business with paved parking lot.     |  |
| West:  | University of Wisconsin Stout paved parking lot.                               |  |