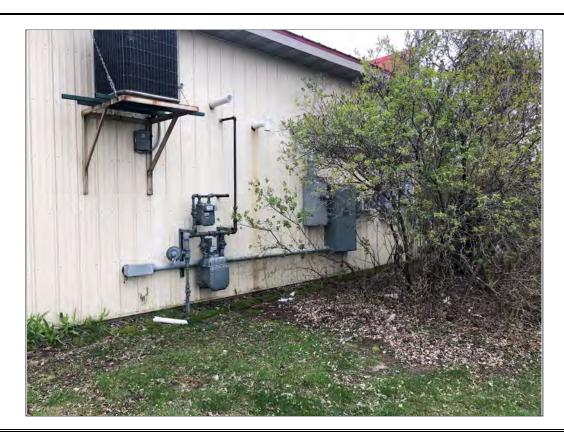

#### **5.2 Site Observations**

The following table summarizes Site observations and/or on-site interviews.

| Site Observations        |                                                                  |  |
|--------------------------|------------------------------------------------------------------|--|
| Feature                  | Description                                                      |  |
| Containers               | Quart and liter size containers of household and office cleaners |  |
|                          | were observed in the storage closet.                             |  |
| Storage Tanks            | No storage tanks or evidence of storage tanks such as pipes or   |  |
|                          | vents were observed.                                             |  |
| Drums                    | No drums were observed.                                          |  |
| Odors                    | No significant odors were observed during the site visit.        |  |
| Liquids/Stains/Corrosion | No liquids, stains or corrosion was observed.                    |  |
| Stressed Vegetation      | No stressed vegetation was observed. The Site is generally free  |  |
|                          | of vegetation and covered with the building and pavement.        |  |

| Site Observations         |                                                                                                                                                                                                                                                                                                                                      |  |
|---------------------------|--------------------------------------------------------------------------------------------------------------------------------------------------------------------------------------------------------------------------------------------------------------------------------------------------------------------------------------|--|
| Feature                   | Description                                                                                                                                                                                                                                                                                                                          |  |
| Drains/Waste Traps/Sumps  | No waste traps or sumps were observed. A floor drain was observed in the storage room. The drain was observed to be in good condition with no significant staining. The floor drain is                                                                                                                                               |  |
| PCB Containing Equipment  | connected to the municipal sanitary sewer system.  A pole-mounted transformer was observed on the southwest corner of the Site. These transformers are typically owned by the local power company who is responsible for any maintenance and cleanup. AET observed no evidence of leaks or releases associated with the transformer. |  |
| Pits, Ponds or Lagoons    | No pits, ponds, or lagoons were observed on or adjoining the Site.                                                                                                                                                                                                                                                                   |  |
| Solid Waste Disposal      | No evidence of indiscriminate dumping or solid waste disposal was observed on the surface of the Site.                                                                                                                                                                                                                               |  |
| Physical Setting Analysis | The Site is located in a commercial area in the City of Menomonie.                                                                                                                                                                                                                                                                   |  |
| Other Observations        | Most buildings contain thermostats, switches, door closers (hydraulic), fluorescent lights, etc. Some of these components contain regulated materials. No other observations of environmental consideration were noted.                                                                                                              |  |