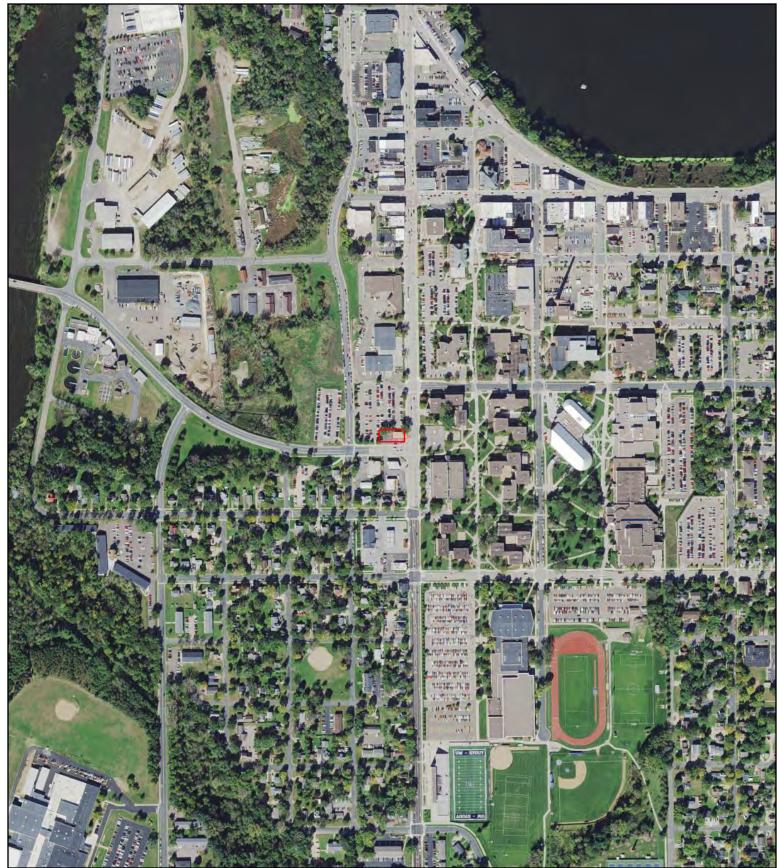

#### 2.1 Location and Legal Description

Figure 1 shows the location of the Site and Figure 2 shows the configuration of the Site. The Site comprises one parcel located in Section 26, Township 28 N, Range 13 W, Dunn County, Wisconsin and is identified as Parcel Identification Number (PID) 1725122813263300014. According to the Dunn County Property website, the address is listed as 1021 South Broadway Street. Parcel information is included in Appendix B.