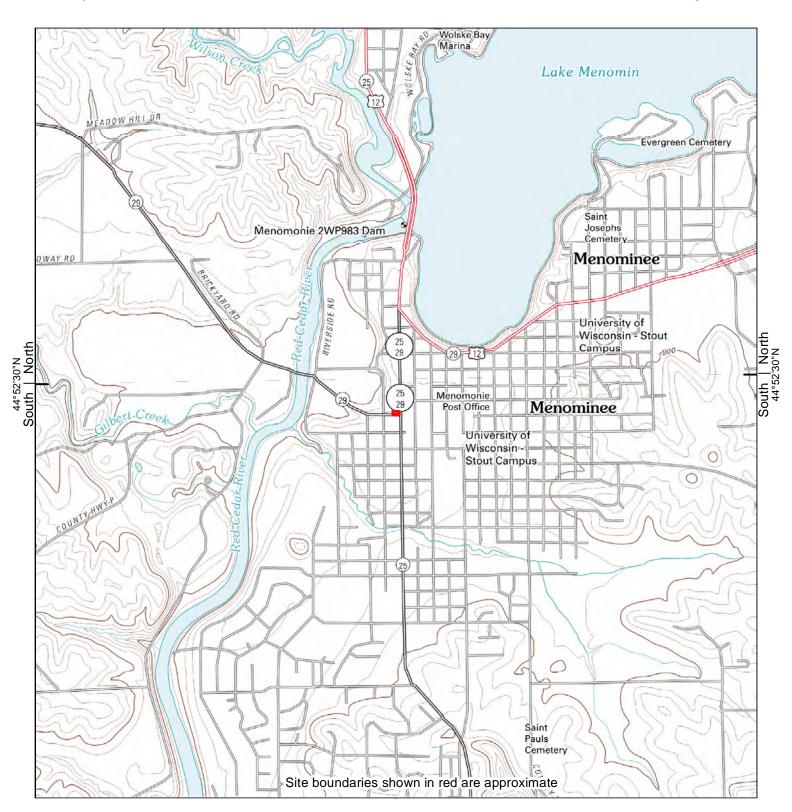

#### 2.1 Location and Legal Description

Figure 1 shows the location of the Site and Figure 2 shows the configuration of the Site. The Site comprises one parcel located in Section 26, Township 28 N, Range 13 W, Dunn County, Wisconsin and is identified as Parcel Identification Number (PID) 1725122813263300014. According to the Dunn County Property website, the address is listed as 1021 South Broadway Street. Parcel information is included in Appendix B.

#### 2.2 Current Site Use

The Site comprises less than one acre located in a commercially developed area of Menomonie. The Site is currently occupied by the Outback Wash Shack laundromat.

#### 2.3 Current Use of Adjoining Properties

The Site is adjoined as noted below.

| North: | University of Wisconsin Stout paved parking lot.                               |  |
|--------|--------------------------------------------------------------------------------|--|
| East:  | South Broadway Street followed by University of Wisconsin Stout tennis courts. |  |
| South: | State Highway 29 followed by a commercial business with paved parking lot.     |  |
| West:  | University of Wisconsin Stout paved parking lot.                               |  |