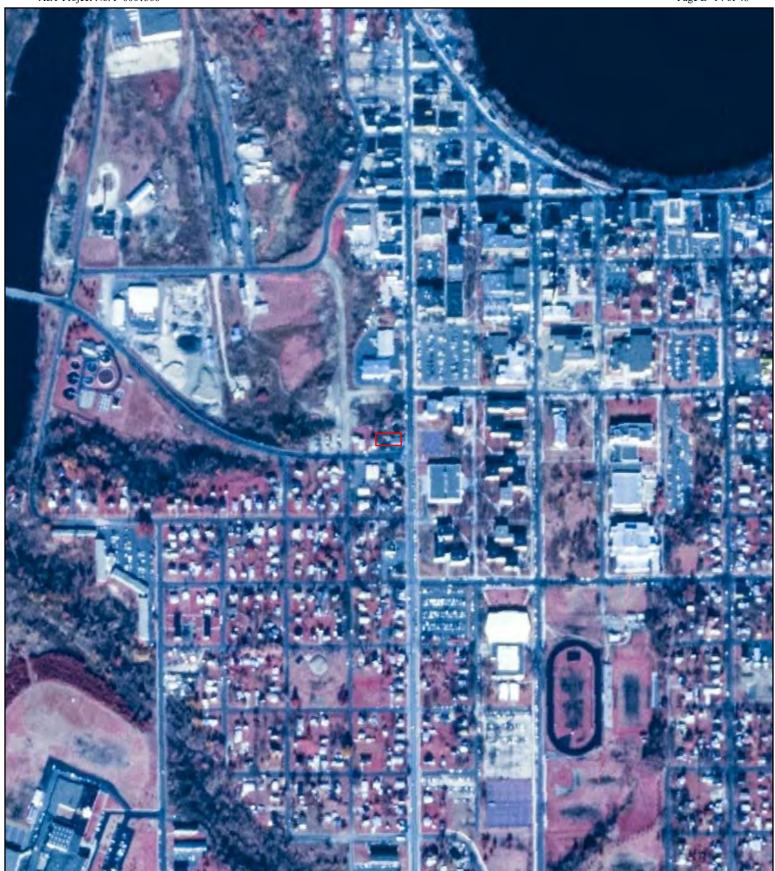

#### 2.1 Location and Legal Description

Figure 1 shows the location of the Site and Figure 2 shows the configuration of the Site. The Site comprises one parcel located in Section 26, Township 28 N, Range 13 W, Dunn County, Wisconsin and is identified as Parcel Identification Number (PID) 1725122813263300014. According to the Dunn County Property website, the address is listed as 1021 South Broadway Street. Parcel information is included in Appendix B.

#### 2.3 Current Use of Adjoining Properties

The Site is adjoined as noted below.

| North: | University of Wisconsin Stout paved parking lot.                               |  |
|--------|--------------------------------------------------------------------------------|--|
| East:  | South Broadway Street followed by University of Wisconsin Stout tennis courts. |  |
| South: | State Highway 29 followed by a commercial business with paved parking lot.     |  |
| West:  | University of Wisconsin Stout paved parking lot.                               |  |