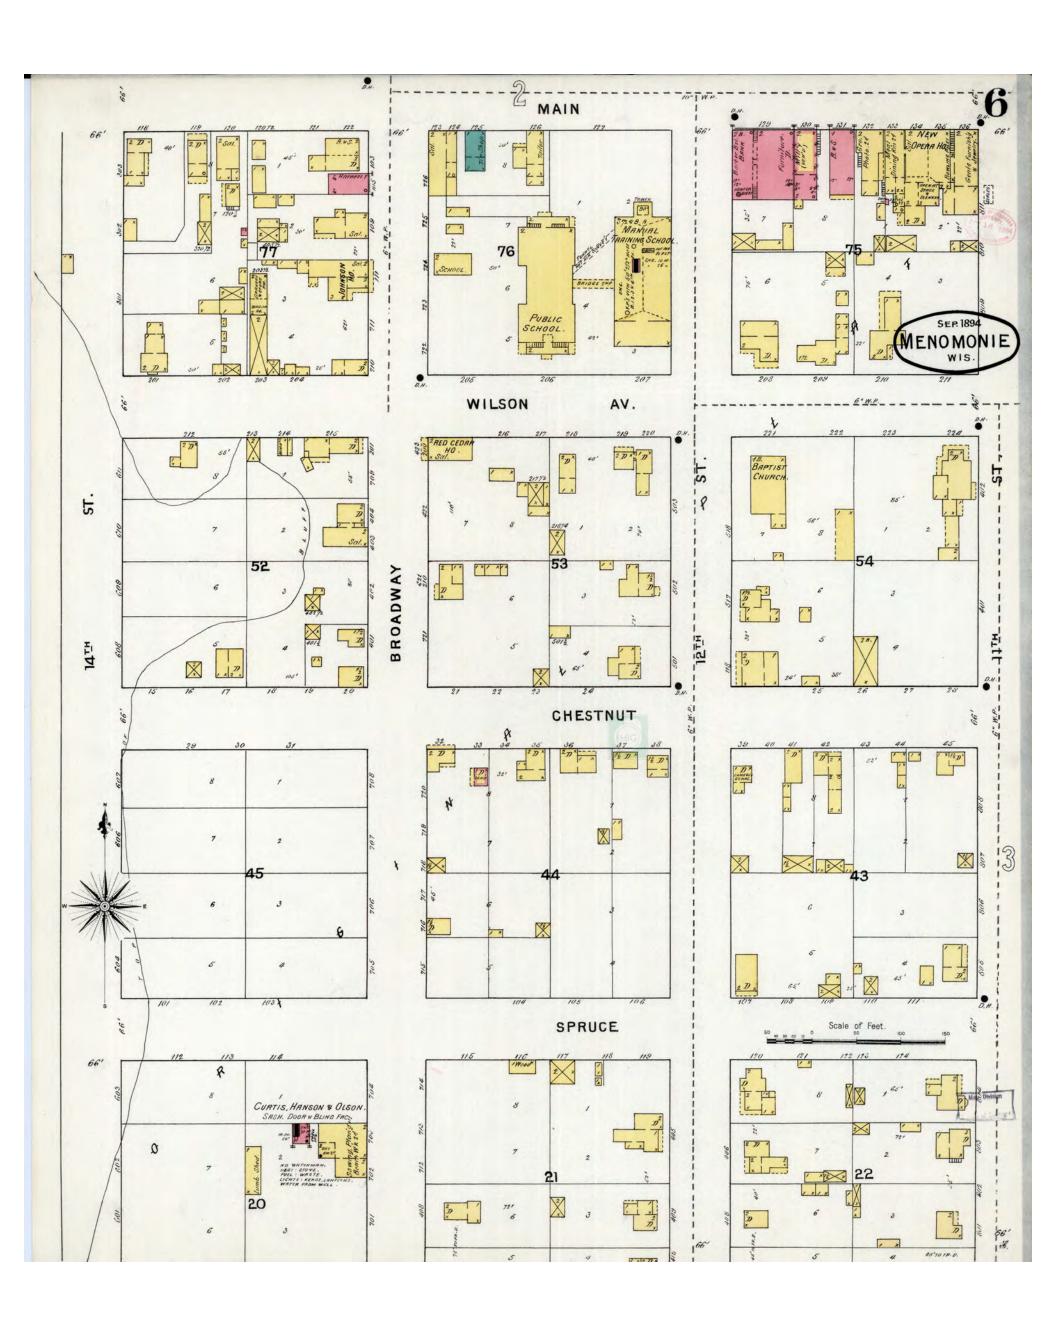

| Summary of Fire Insurance Maps Review |       |              |  |
|---------------------------------------|-------|--------------|--|
| Year Direction Observations           |       |              |  |
| 1894                                  | Site  | No coverage. |  |
|                                       | North | No coverage. |  |
|                                       | South | No coverage. |  |
| East No coverage.  West No coverage.  |       | No coverage. |  |
|                                       |       | No coverage. |  |
| 1902                                  | Site  | No coverage. |  |
|                                       | North | No coverage. |  |

**AMERICAN ENGINEERING** TESTING, INC.

|                             | Summary of Fire Insurance Maps Review |                                                                 |  |  |
|-----------------------------|---------------------------------------|-----------------------------------------------------------------|--|--|
| Year Direction Observations |                                       | Observations                                                    |  |  |
| 1902                        | South                                 | No coverage.                                                    |  |  |
|                             | East                                  | No coverage.                                                    |  |  |
|                             | West                                  | No coverage.                                                    |  |  |
| 1910                        | Site                                  | A residential dwelling with a detached garage on the west side. |  |  |
|                             | North                                 | A dwelling.                                                     |  |  |
|                             | South                                 | West 11 <sup>th</sup> Avenue with a dwelling beyond.            |  |  |
|                             | East                                  | Broadway Street with a dwelling beyond.                         |  |  |
|                             | West                                  | A dwelling.                                                     |  |  |
| 1925                        | Site                                  | Similar to previous map.                                        |  |  |
|                             | North                                 | Similar to previous map.                                        |  |  |
|                             | South                                 | Similar to previous map.                                        |  |  |
|                             | East                                  | Similar to previous map.                                        |  |  |
|                             | West                                  | Similar to previous map.                                        |  |  |
| 1941                        | Site                                  | Similar to previous map.                                        |  |  |
|                             | North                                 | Similar to previous map.                                        |  |  |
|                             | South                                 | Similar to previous map.                                        |  |  |
|                             | East                                  | Similar to previous map.                                        |  |  |
|                             | West                                  | Similar to previous map.                                        |  |  |