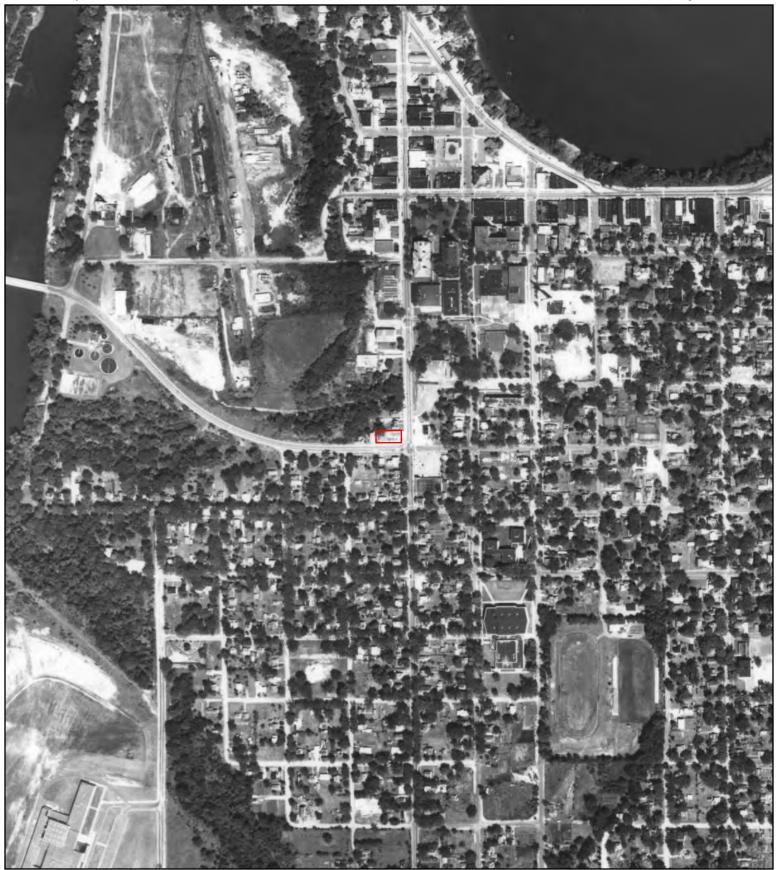

#### 2.1 Location and Legal Description

Figure 1 shows the location of the Site and Figure 2 shows the configuration of the Site. The Site comprises one parcel located in Section 26, Township 28 N, Range 13 W, Dunn County, Wisconsin and is identified as Parcel Identification Number (PID) 1725122813263300014. According to the Dunn County Property website, the address is listed as 1021 South Broadway Street. Parcel information is included in Appendix B.