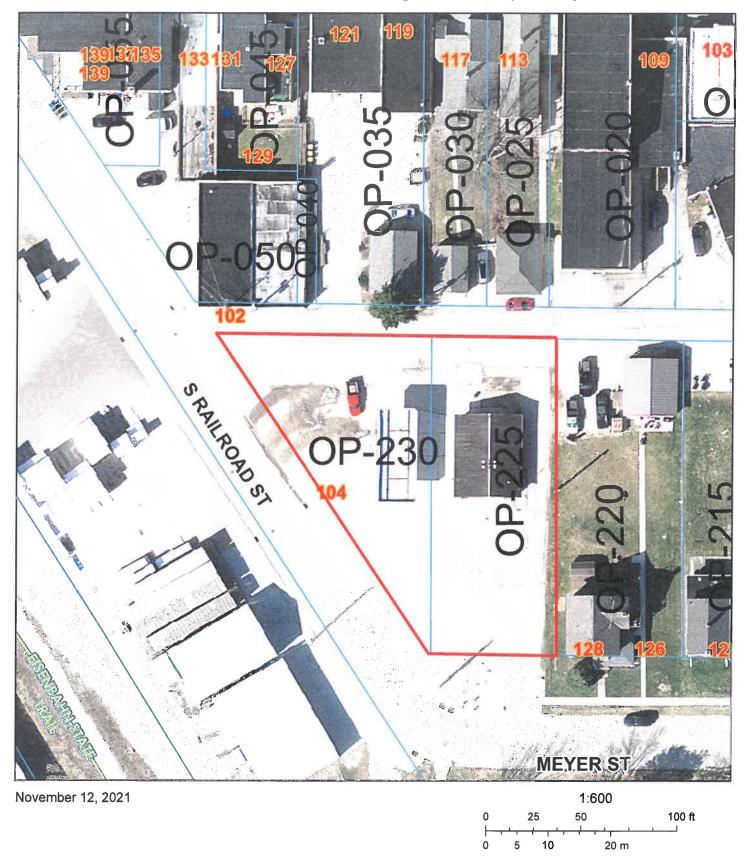

Parcels: V02-13-18-99-OP-230-00 & V02-13-18-99-OP-225-00 See attached map: 1/4, 1/4 Section – 104 S Railroad St., Village of Campbellsport

► A map or aerial photo of the property and a summary of current uses See attached map: 104 S Railroad St., Village of Campbellsport Current use(s): 2 vacant lots with building, former service station.