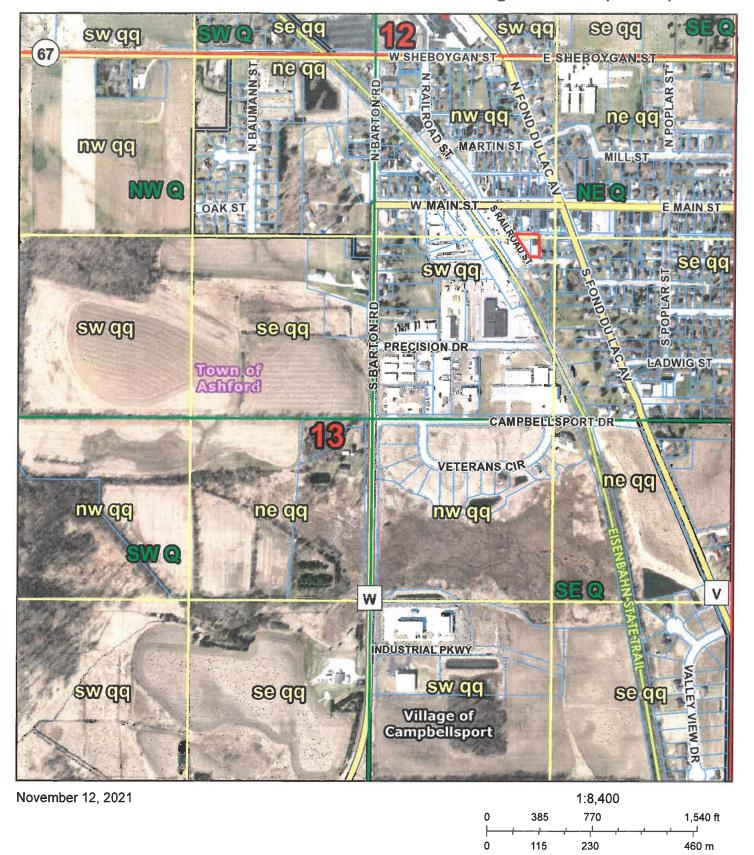

Parcels: V02-13-18-99-OP-230-00 & V02-13-18-99-OP-225-00 See attached map: 1/4, 1/4 Section – 104 S Railroad St., Village of Campbellsport

► A map or aerial photo of the property and a summary of current uses See attached map: 104 S Railroad St., Village of Campbellsport Current use(s): 2 vacant lots with building, former service station.