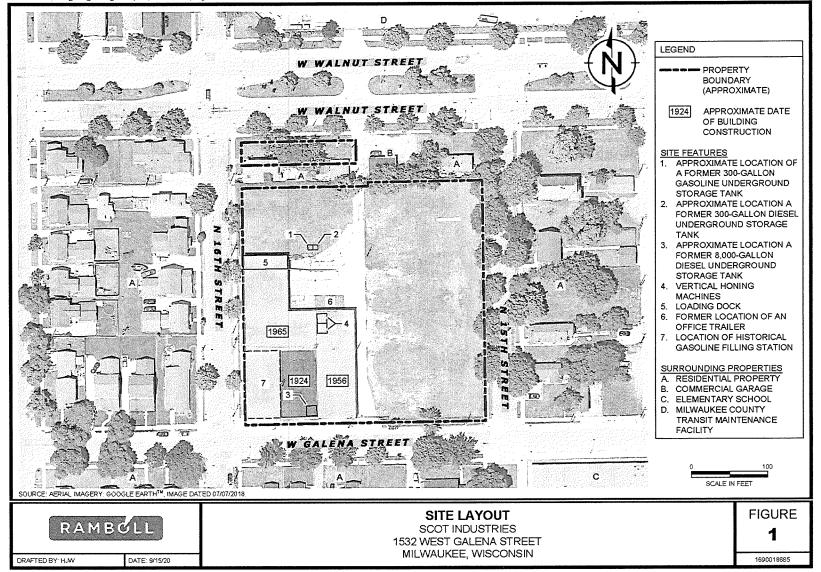

#### **FIGURE 01**

## SITE LOCATION MAP

SCOT INDUSTRIES 1532 WEST GALENA STREET

MILWAUKEE, WISCONSIN

RAMBOLL US CONSULTING, INC. A RAMBOLL COMPANY

RAMBOLL

WISCONSIN

KEY MAP

EXHIBIT B MAP OF PROPERTY

M:\CAD\1690018685\_Scot\\_PHI\02\_Site Layout (Milwaukee WI).dwg

### EXHIBIT A PROPERTY DESCRIPTION

According to the Assessor's Office, the assessor's parcel number (APN) and legal description for the property is:

3630066117 - KNEELAND'S ADDN IN SE 1/4 SEC 19-7-22 BLOCK 6 LOTS 7 THRU 18 & S 30' LOT 3 AND S 20' LOT 6 & S 25' LOT 5 AND S 310' OF VAC ALLEY ADJ