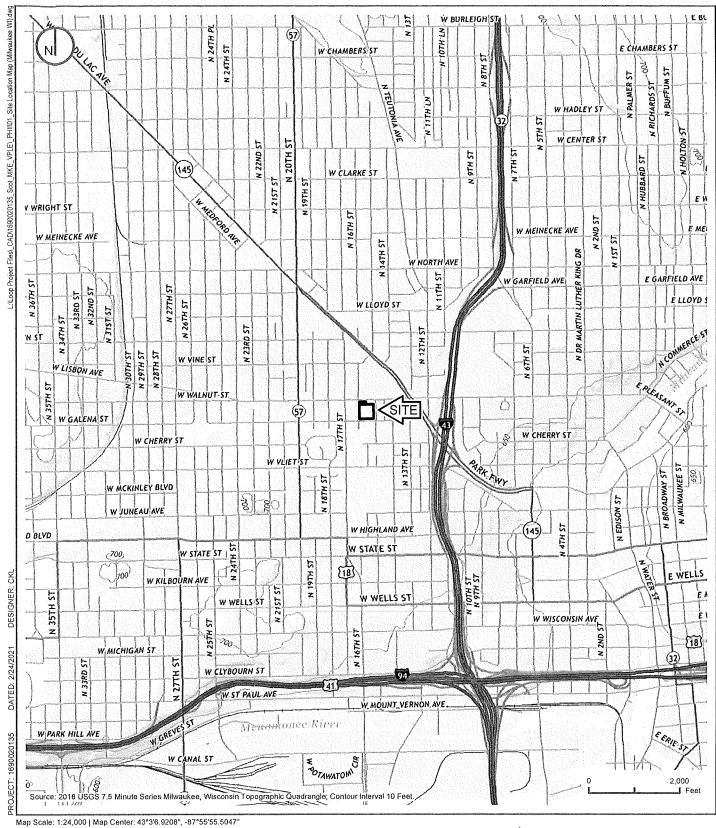

#### **FIGURE 01**

## SITE LOCATION MAP

SCOT INDUSTRIES 1532 WEST GALENA STREET

MILWAUKEE, WISCONSIN

RAMBOLL US CONSULTING, INC. A RAMBOLL COMPANY

RAMBOLL

WISCONSIN

KEY MAP

EXHIBIT B MAP OF PROPERTY

M:\CAD\1690018685\_Scot\\_PHI\02\_Site Layout (Milwaukee WI).dwg