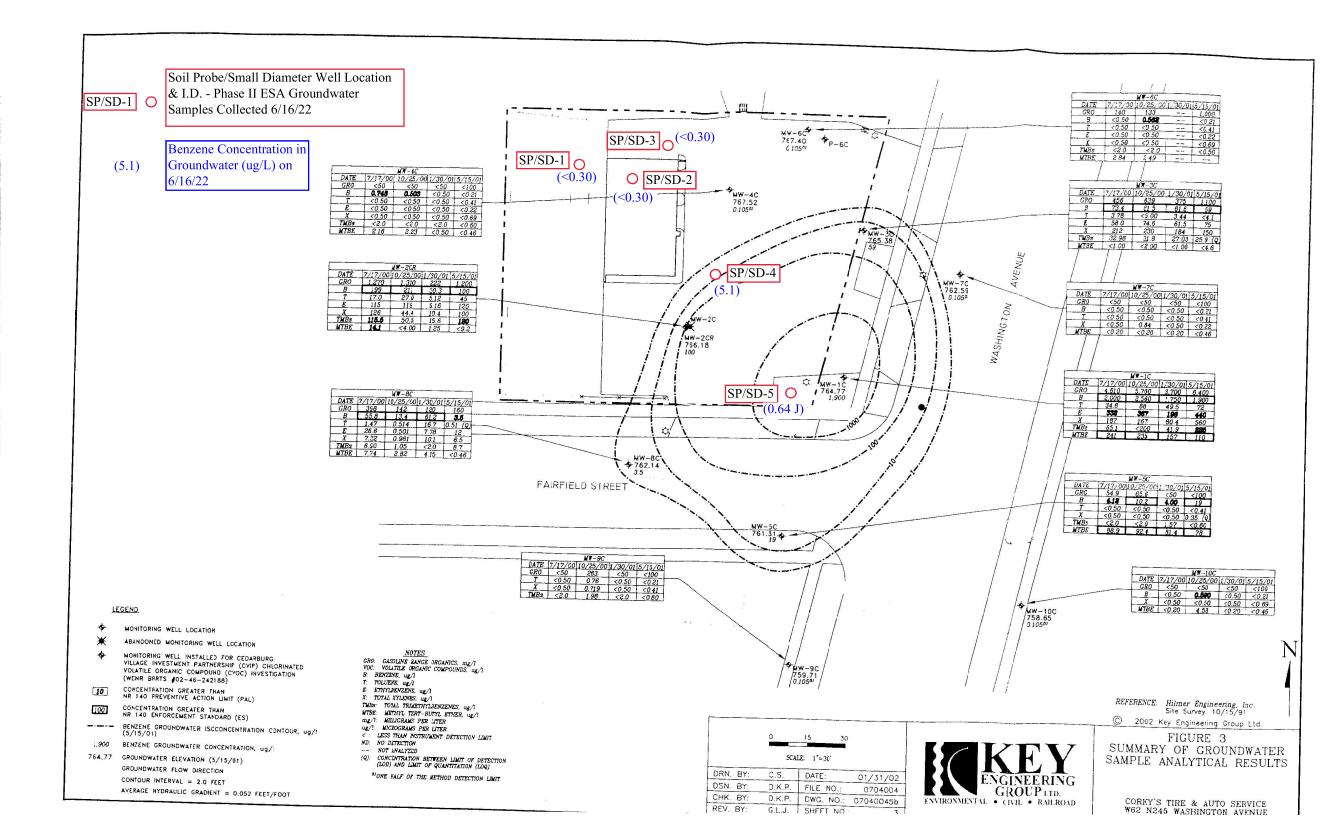

## Alice,

Provided is a figure with the Phase II ESA groundwater sample locations with benzene results overlayed on the Groundwater Isoconcentration map (Figure 3) from the Closed LUST #03-46-001656.

Please let me know if you require any additional information to complete the review.