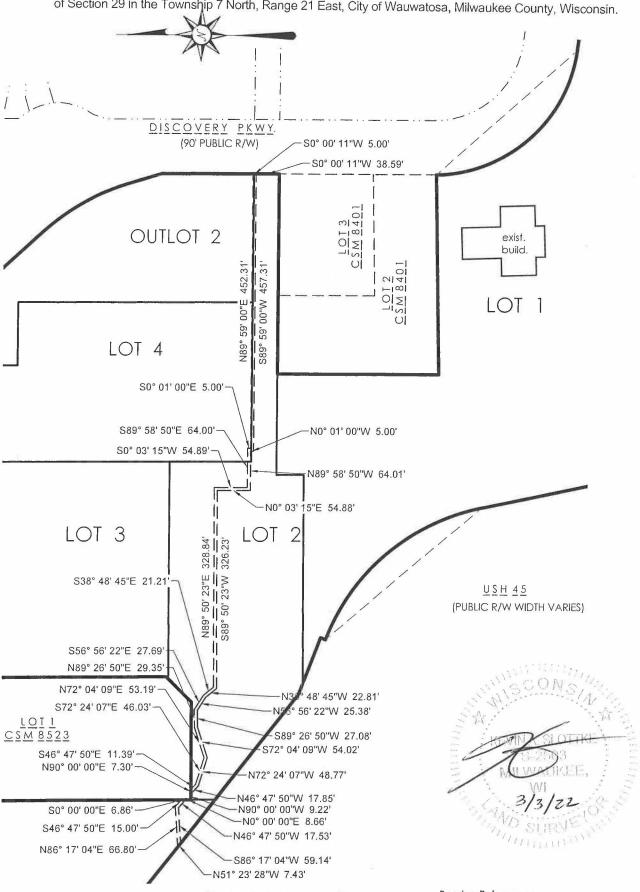

Primary BRRTS #02-41-588671, FID #341030690

CSM 9389

Lot 3 & Outlot 3 (one address) 1401 Discovery Parkway Wauwatosa, WI 53226 Tax Key #s: 3731003000 (Lot 3) and 3731007000 (Outlot 3)

Lot 4 (one address) 1301 Discovery Parkway Wauwatosa, WI 53226 Tax Key #: 3731004000