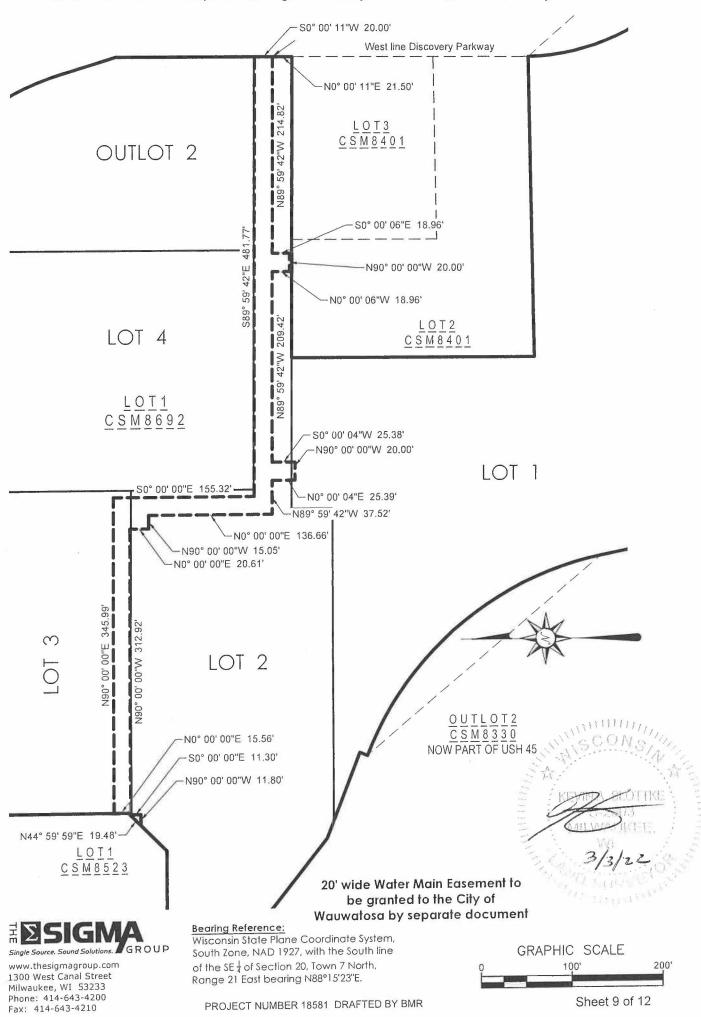

Primary BRRTS #02-41-588671, FID #341030690

CSM 9389

Lot 3 & Outlot 3 (one address) 1401 Discovery Parkway Wauwatosa, WI 53226 Tax Key #s: 3731003000 (Lot 3) and 3731007000 (Outlot 3)

Lot 4 (one address) 1301 Discovery Parkway Wauwatosa, WI 53226 Tax Key #: 3731004000