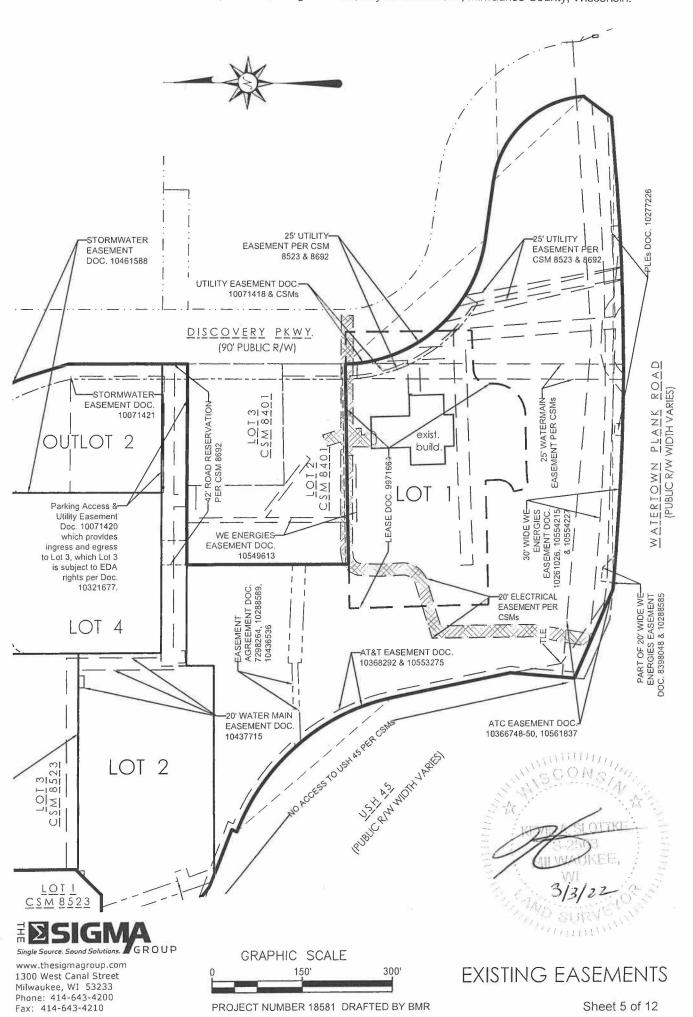

Primary BRRTS #02-41-588671, FID #341030690

CSM 9389

Lot 3 & Outlot 3 (one address) 1401 Discovery Parkway Wauwatosa, WI 53226 Tax Key #s: 3731003000 (Lot 3) and 3731007000 (Outlot 3)

Lot 4 (one address) 1301 Discovery Parkway Wauwatosa, WI 53226 Tax Key #: 3731004000