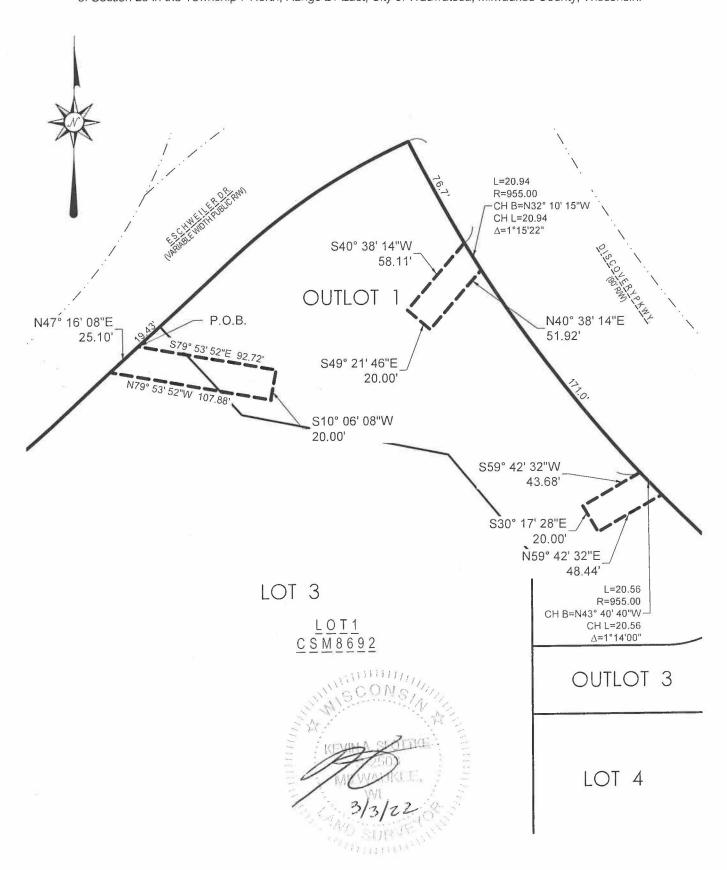

Primary BRRTS #02-41-588671, FID #341030690

CSM 9389

Lot 3 & Outlot 3 (one address) 1401 Discovery Parkway Wauwatosa, WI 53226 Tax Key #s: 3731003000 (Lot 3) and 3731007000 (Outlot 3)

Lot 4 (one address) 1301 Discovery Parkway Wauwatosa, WI 53226 Tax Key #: 3731004000