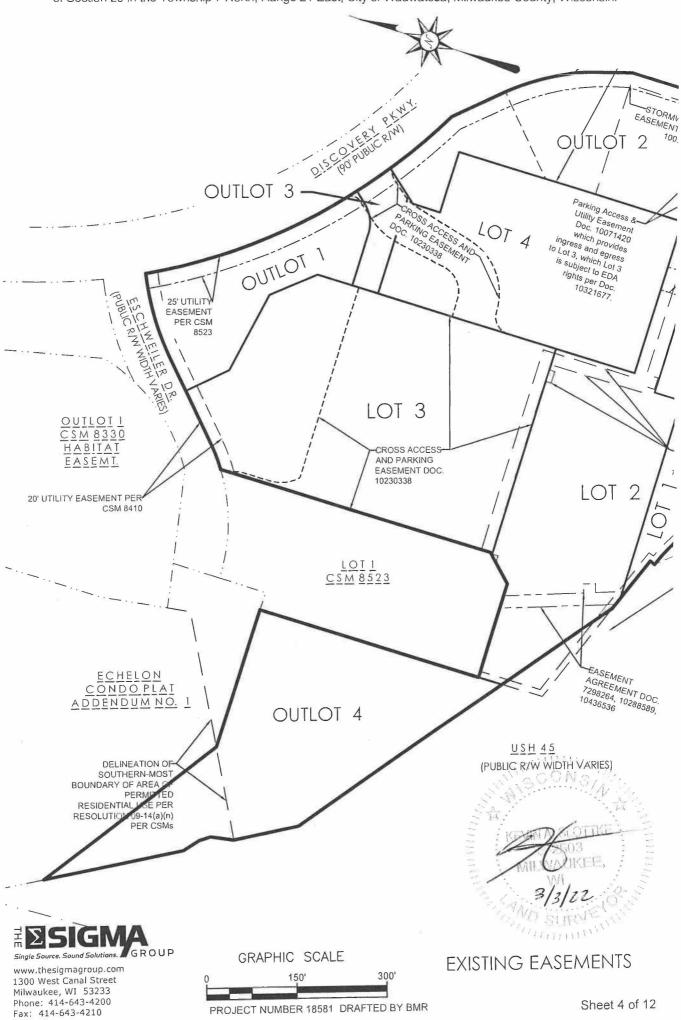

Primary BRRTS #02-41-588671, FID #341030690

CSM 9389

Lot 3 & Outlot 3 (one address) 1401 Discovery Parkway Wauwatosa, WI 53226 Tax Key #s: 3731003000 (Lot 3) and 3731007000 (Outlot 3)

Lot 4 (one address) 1301 Discovery Parkway Wauwatosa, WI 53226 Tax Key #: 3731004000