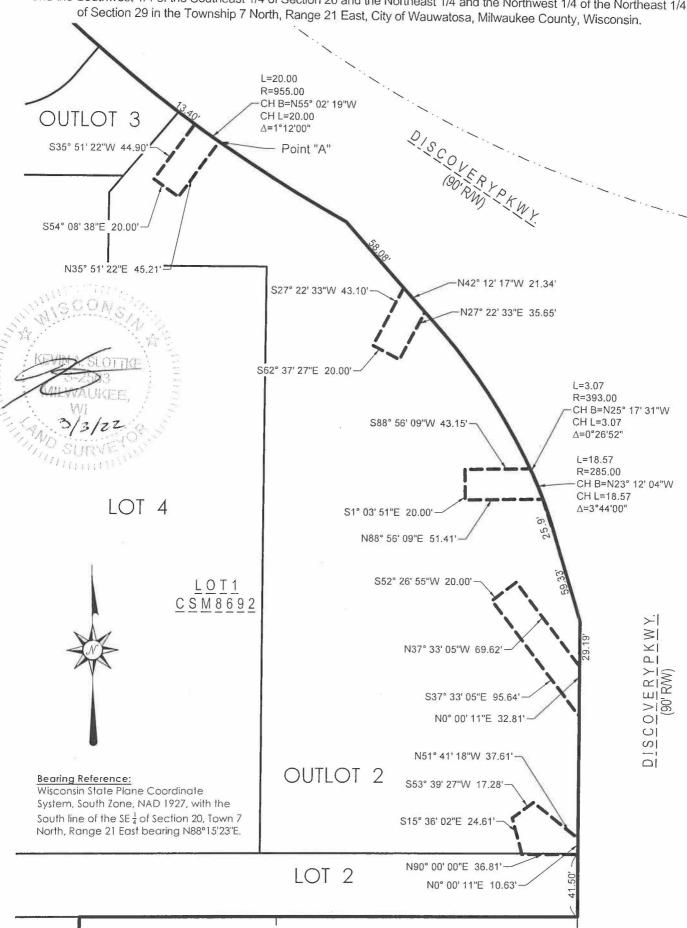

Primary BRRTS #02-41-588671, FID #341030690

CSM 9389

Lot 3 & Outlot 3 (one address) 1401 Discovery Parkway Wauwatosa, WI 53226 Tax Key #s: 3731003000 (Lot 3) and 3731007000 (Outlot 3)

Lot 4 (one address) 1301 Discovery Parkway Wauwatosa, WI 53226 Tax Key #: 3731004000