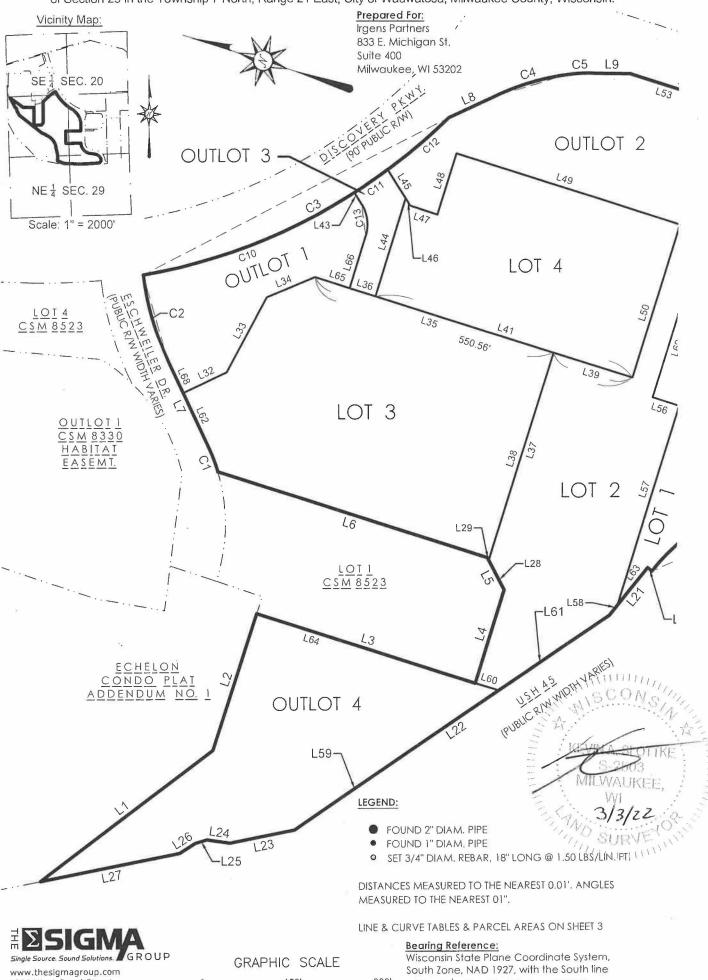

Primary BRRTS #02-41-588671, FID #341030690

CSM 9389

Lot 3 & Outlot 3 (one address) 1401 Discovery Parkway Wauwatosa, WI 53226 Tax Key #s: 3731003000 (Lot 3) and 3731007000 (Outlot 3)

Lot 4 (one address) 1301 Discovery Parkway Wauwatosa, WI 53226 Tax Key #: 3731004000