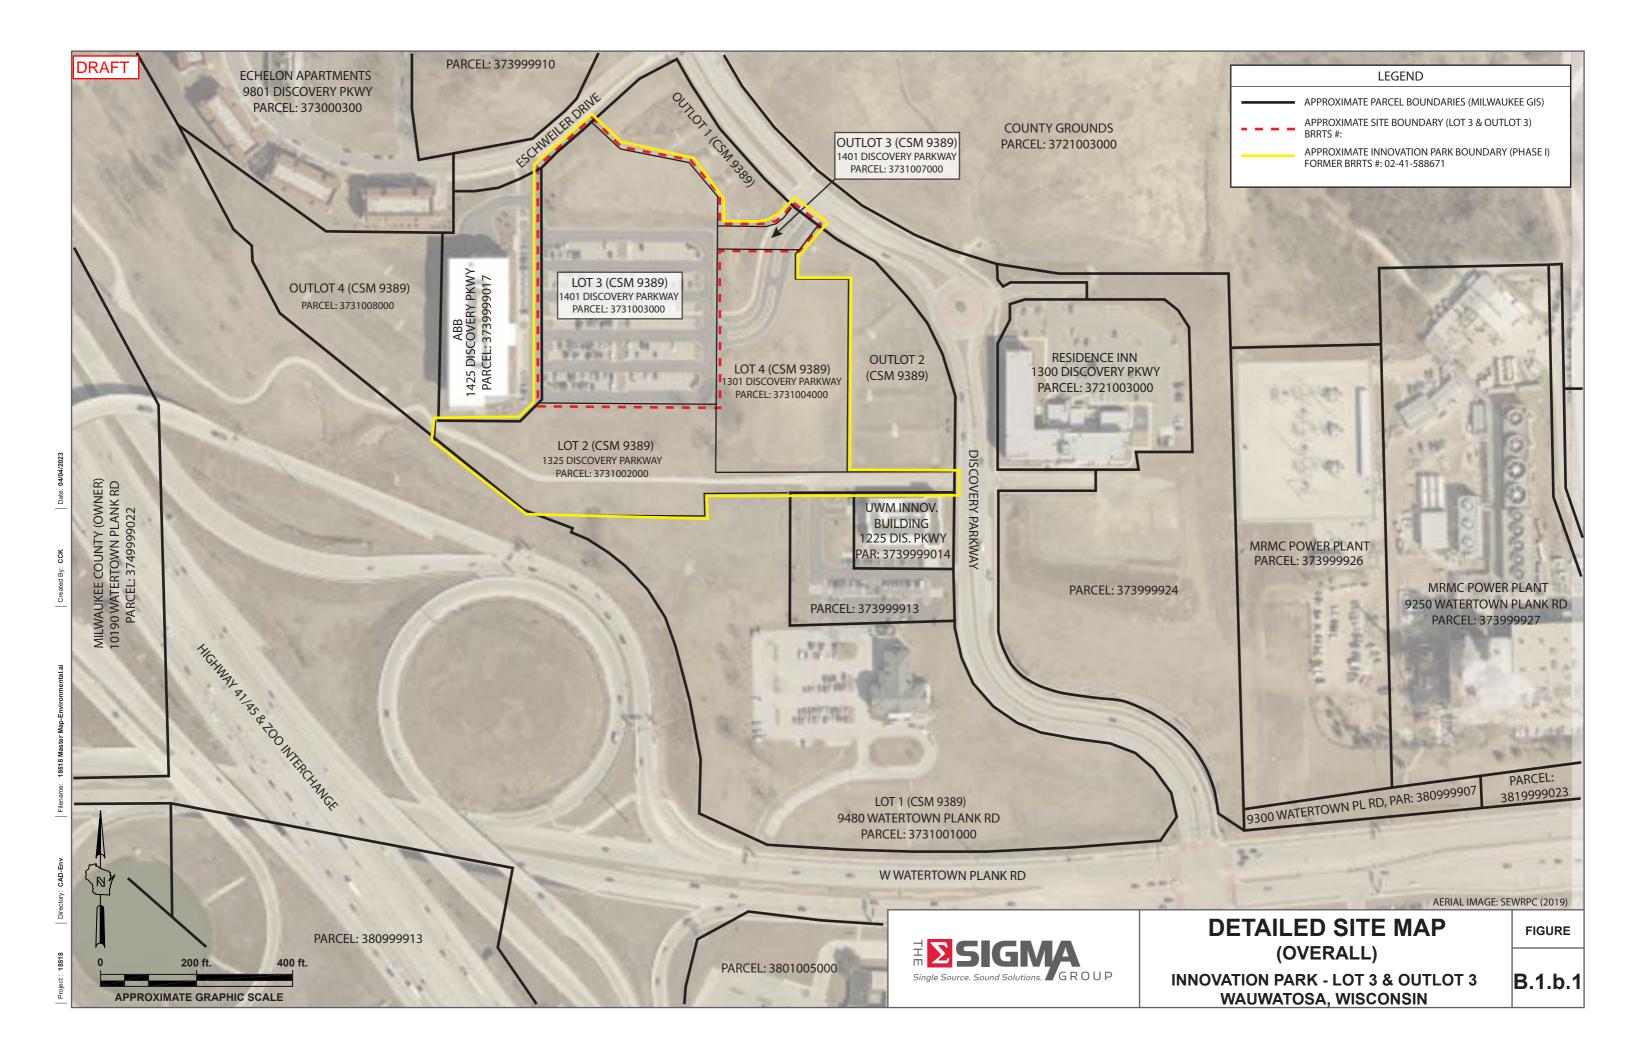

Primary BRRTS #02-41-588671, FID #341030690

CSM 9389

Lot 3 & Outlot 3 (one address) 1401 Discovery Parkway Wauwatosa, WI 53226 Tax Key #s: 3731003000 (Lot 3) and 3731007000 (Outlot 3)

Lot 4 (one address) 1301 Discovery Parkway Wauwatosa, WI 53226 Tax Key #: 3731004000