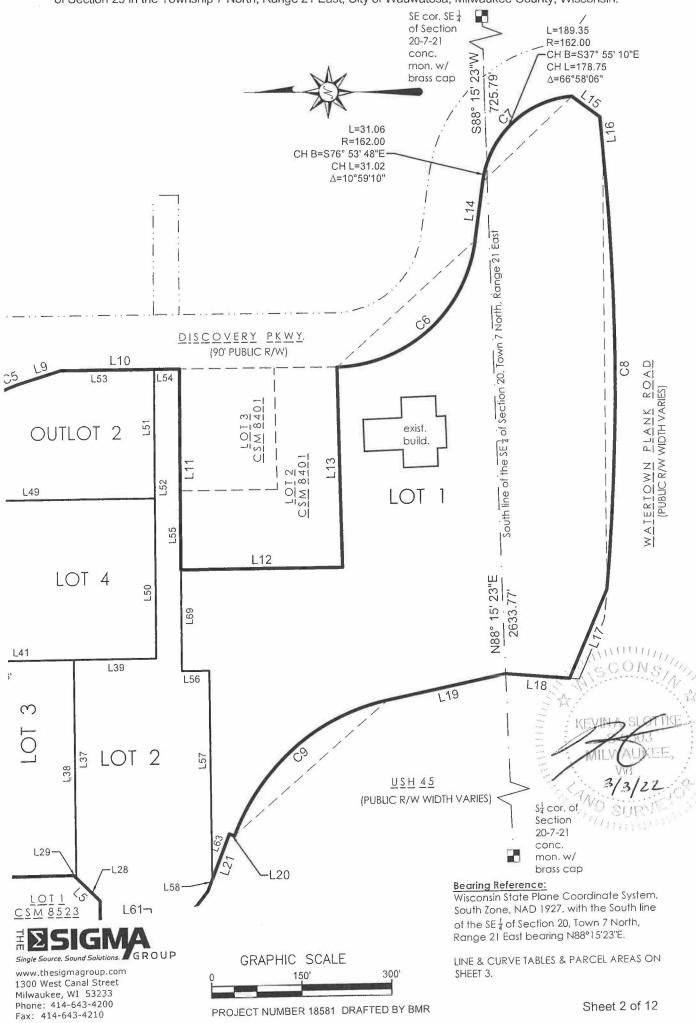

Being a division of Lot 2 and Lot 3 of Certified Survey Map No 8523 in the Northwest 1/4, Southeast 1/4, and the Southwest 1/4 of the Southeast 1/4 of Section 20 and the Northeast 1/4 and the Northwest 1/4 of the Northeast 1/4 of Section 29 in the Township 7 North, Range 21 East, in the City of Wauwatosa, Milwaukee County, Wisconsin

Commencing at the southwest corner of said Southeast 1/4, thence North 88°15'23" East, on and along the south line of said Southeast 1/4, 1065 00 feet to the west line of Lot 2 of said CSM No 8523 and the point of beginning, thence North 11°42'43" West, on and along said west line, 200 38 feet to the beginning of a curve to the left, having a radius of 355 50 feet and along chord of North 40°09'36" West, 338 69 feet, thence Northwesterly, on and along the arc of said curve and said west line, 353 02 feet, thence North 21'23'32" East, on and along said west line, 9 00 feet, thence North 68°36'28" West, on and along said west line, 100 62 feet, thence North 51°23'28" West, on and along said west line, 629 93 feet, thence North 28°29'22" West, on and along said west line, 109 67 feet, thence North 09°02'58" West, on and along said west line, 38 81 feet, thence North 34°18'22" West, or and along said west line, 20 13 feet, thence North 49°10'23" West, on and along said west line, 30 80 feet, thence North 28°29'22" West, on and along said west line, 233 86 feet to the south line of Lot 4 of CSM 8401, thence South 54°14'37" East, on and along said south line, 356 08 feet, thence South 89°11'42" East, on and along said south line, 236 00 feet to the west line of Lot 1 of CSM 8523, thence South 00°00'00" East, on and along said west line, 380 92 feet to the south line of said Lot 1, thence North 90°00'00" East, on and along said south line, 160 33 feet, thence North 44°59'59" East, on and along said south line, 59 63 feet to the east line of said Lot 1, thence North 00°00'00" East, on and along said east line, 470 00 feet to the south right of way line of Eschweiler Drive and the beginning of a curve to the left, having a radius of 297 00 feet and a long chord of North 51°31'54" East, 44 15 feet, thence Northeasterly, on and along the arc of said curve and said south right of way line, 44 19 feet, thence North 47°16'08" East, on and along said south right of way line, 157 61 feet to the beginning of a curve to the right, having a radius of 453 00 feet and a long chord of North 56°29'08" East, 145 11 feet, thence Northeasterly, on and along the arc of said curve and said south right of way line, 145 74 feet to the west right of way line of Discovery Parkway and the beginning of a curve to the left, having a radius of 955 00 feet and a long chord of South 44°17'11" East, 569 38 feet, thence Southeasterly, on and along the arc of said curve and said west right of way line, 578 17 feet, thence, South 42°12'17" East, on and along said west right of way line, 86 53 feet to the beginning of a curve to the right, having a radius of 393 00 feet and a long chord of South 33°57′51" East, 121 55 feet, thence Southeasterly, on and along the arc of said curve and said west right of way line, 122 04 feet to the beginning of a curve to the right, having a radius of 285 00 feet and a long chord of South 20°35'50" East, 44 43 feet, thence Southeasterly, on and along the arc of said curve and said west right of way line, 44 47 feet, thence South 16°52'03" East, on and along said west right of way line, 59 33 feet, thence South 00°00'11" West, on and along said west right of way line, 194 96 feet, thence South 90°00'00" West, 330 00 feet, thence South 00°00'11" West Along the west line of Lot 2 of CSM 8401, 269 25 feet to the south line of said Lot 2, thence North 88°47'21" East, on and along said south line, 330 13 feet to the beginning of a curve to the left, having a radius of 238 00 feet and a long chord of South 41°48'05" East, 309 69 feet, thence Southeasterly, on and along said curve, 337 19 feet, thence South 82 23 21" East, 97 96 feet to the beginning of a curve to the right, having a radius of 162 00 feet and a long chord of South 43°24'45" East, 203 80 feet, thence Southeasterly, on and along the arc of said curve, 220 41 feet, thence South 36°37'16" West, on and along said west right of way line, 57 02 feet to the north right of way line of Watertown Brank, Road, thence South ISCONS 84°22'18" West, on and along said north right of way line, 53 03 feet

to the beginning of a curve to the right having a radius of 3847 50 feet and along chord of North 89°49'26" West, 778 21 feet, thence Northwesterly, on and along the arc of said curve and said north right of way line, 779 54 feet, thence North 66°40'27" West, on and along said north right of way line, 106 96 feet, thence North 05°03'26" East, 122 06 feet to the point of beginning

Also, commencing at the southwest corner of said Southeast 1/4, thence North 88°15'23" East, on and along the south line of said Southeast 1/4, 2154 20 feet to the east line of Lot 3 of said CSM No 8523 and the point of beginning, thence South 01:35'23" East, on and along said east line, 176 73 feet to a point on the east right of way line of Discovery Parkway, thence North 55°39'28" West, on and along said east right of way line, 62 27 feet to the beginning of a curve to the left, having a radius of 252 00 feet and a long chord of North 43'24'45" West, 317 02 feet, thence Northwesterly, on and along said arc and said east right of way line, 342 86 feet, thence North 82'23'21" West, on and along said east right of way line, 97 96 feet to the beginning of a curve to the right, having a radius of 148 00 feet and a long chord of North 41°11'35" West, 194 96 feet, thence Northwesterly, on and along said arc and said east right of way line, 212 83 feet, thence North 00°00'11" East, on and along said east right of way line, 533 49 feet to the beginning of a curve to the right, having a radius of 72 50 feet and a long chord of North 16'27'14" East, 41 06 feet, thence Northeasterly, on and along said arc and said east right of way line, 41 63 feet to the beginning of a curve to the left, having a radius of 91 50 feet and a long chord of North 05'49'34" West, 114 50 feet, thence Northwesterly, on and along said arc and said east right of way line, 123 70 feet, thence North 00°00'11" East, on and along said east right of way line, 28 61 feet to the north line of said Lot 3 and to the beginning of a curve to the left, having a radius of 865 00 feet and along chord of South 84'01'14" East, 232 44 feet, thence Southeasterly, on and along said arc and said north line, 233 15 feet, thence North 88°14'18" East, on and along said north line, 232 50 feet to the east line of said Lot 3, thence South 01°35'23" East, on and along said east line, 947 11 feet to the point of beginning