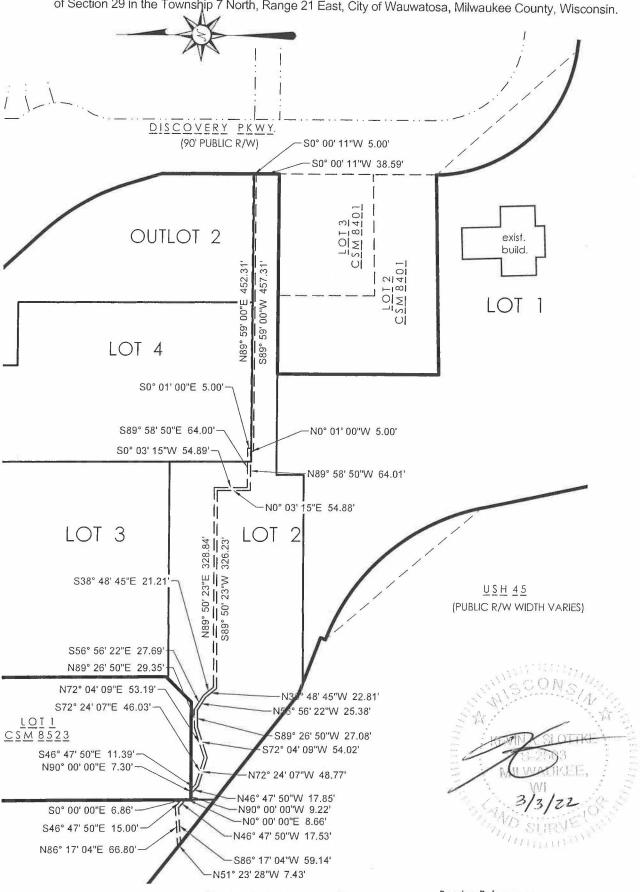

Fax: (414) 263-8550

david.hanson@wisconsin.gov

From: Cory Katzban, P.E. <ckatzban@thesigmagroup.com>

Being o division of Lot 2 and Lot 3 of Certified Survey Map No 8523 in the Northwest 1/4, Southeast 1/4, and the Southwest 1/4 of the Southeast 1/4 of Section 20 and the Northeast 1/4 and the Northwest 1/4 of the Northeast 1/4 of Section 29 in the Township 7 North, Range 21 East, in the City of Wauwatosa, Milwaukee County, Wisconsin

2 14 59 PM

Being a division of Lot 2 and Lot 3 of Certified Survey Map No 8523 in the Northwest 1/4, Southeast 1/4, and the Southwest 1/4 of the Southeast 1/4 of Section 20 ond the Northeast 1/4 and the Northwest 1/4 of the Northeast 1/4 of Section 29 the Township 7 North, Range 21 East, in the City of Wauwatosa, Milwaukee County, Wisconsin

Being a division of Lot 2 and Lot 3 of Certified Survey Map No 8523 in the Northwest 1/4, Southeast 1/4, and the Southwest 1/4 of the Southeast 1/4 of Section 20 and the Northeast 1/4 and the Northwest 1/4 of the Northeast 1/4 of Section 29 in the Township 7 North, Range 21 East, in the City of Wauwatosa, Milwaukee County, Wisconsin