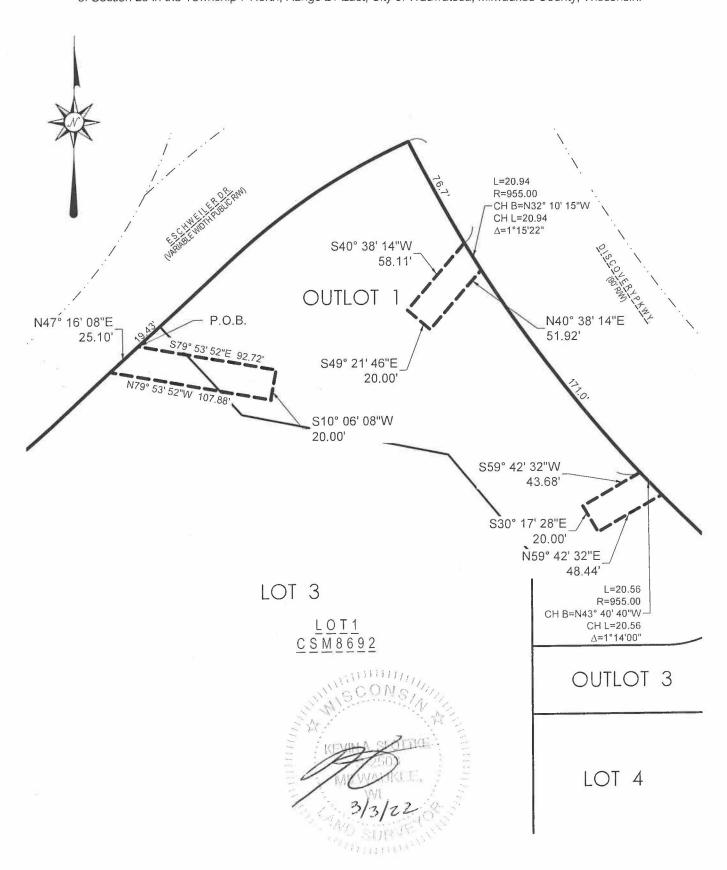

Fax: (414) 263-8550

david.hanson@wisconsin.gov

From: Cory Katzban, P.E. <ckatzban@thesigmagroup.com>

Being o division of Lot 2 and Lot 3 of Certified Survey Map No 8523 in the Northwest 1/4, Southeast 1/4, and the Southwest 1/4 of the Southeast 1/4 of Section 20 and the Northeast 1/4 and the Northwest 1/4 of the Northeast 1/4 of Section 29 in the Township 7 North, Range 21 East, in the City of Wauwatosa, Milwaukee County, Wisconsin

2 14 59 PM

Being a division of Lot 2 and Lot 3 of Certified Survey Map No 8523 in the Northwest 1/4, Southeast 1/4, and the Southwest 1/4 of the Southeast 1/4 of Section 20 ond the Northeast 1/4 and the Northwest 1/4 of the Northeast 1/4 of Section 29 the Township 7 North, Range 21 East, in the City of Wauwatosa, Milwaukee County, Wisconsin

Being a division of Lot 2 and Lot 3 of Certified Survey Map No 8523 in the Northwest 1/4, Southeast 1/4, and the Southwest 1/4 of the Southeast 1/4 of Section 20 and the Northeast 1/4 and the Northwest 1/4 of the Northeast 1/4 of Section 29 in the Township 7 North, Range 21 East, in the City of Wauwatosa, Milwaukee County, Wisconsin