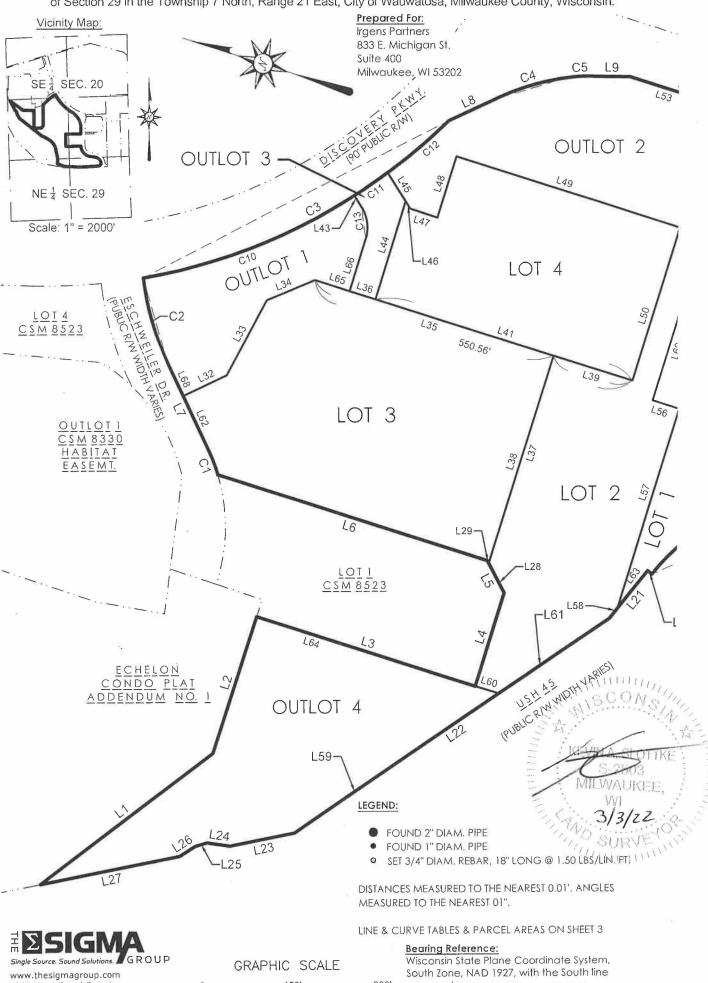

Fax: (414) 263-8550

david.hanson@wisconsin.gov

From: Cory Katzban, P.E. <ckatzban@thesigmagroup.com>

Being o division of Lot 2 and Lot 3 of Certified Survey Map No 8523 in the Northwest 1/4, Southeast 1/4, and the Southwest 1/4 of the Southeast 1/4 of Section 20 and the Northeast 1/4 and the Northwest 1/4 of the Northeast 1/4 of Section 29 in the Township 7 North, Range 21 East, in the City of Wauwatosa, Milwaukee County, Wisconsin

Commencing at the southwest corner of said Southeast 1/4, thence North 88°15'23" East, on and along the south line of said Southeast 1/4, 1065 00 feet to the west line of Lot 2 of said CSM No 8523 and the point of beginning, thence North 11°42'43" West, on and along said west line, 200 38 feet to the beginning of a curve to the left, having a radius of 355 50 feet and along chord of North 40°09'36" West, 338 69 feet, thence Northwesterly, on and along the arc of said curve and said west line, 353 02 feet, thence North 21'23'32" East, on and along said west line, 9 00 feet, thence North 68°36'28" West, on and along said west line, 100 62 feet, thence North 51°23'28" West, on and along said west line, 629 93 feet, thence North 28°29'22" West, on and along said west line, 109 67 feet, thence North 09°02'58" West, on and along said west line, 38 81 feet, thence North 34°18'22" West, or and along said west line, 20 13 feet, thence North 49°10'23" West, on and along said west line, 30 80 feet, thence North 28°29'22" West, on and along said west line, 233 86 feet to the south line of Lot 4 of CSM 8401, thence South 54°14'37" East, on and along said south line, 356 08 feet, thence South 89°11'42" East, on and along said south line, 236 00 feet to the west line of Lot 1 of CSM 8523, thence South 00°00'00" East, on and along said west line, 380 92 feet to the south line of said Lot 1, thence North 90°00'00" East, on and along said south line, 160 33 feet, thence North 44°59'59" East, on and along said south line, 59 63 feet to the east line of said Lot 1, thence North 00°00'00" East, on and along said east line, 470 00 feet to the south right of way line of Eschweiler Drive and the beginning of a curve to the left, having a radius of 297 00 feet and a long chord of North 51°31'54" East, 44 15 feet, thence Northeasterly, on and along the arc of said curve and said south right of way line, 44 19 feet, thence North 47°16'08" East, on and along said south right of way line, 157 61 feet to the beginning of a curve to the right, having a radius of 453 00 feet and a long chord of North 56°29'08" East, 145 11 feet, thence Northeasterly, on and along the arc of said curve and said south right of way line, 145 74 feet to the west right of way line of Discovery Parkway and the beginning of a curve to the left, having a radius of 955 00 feet and a long chord of South 44°17'11" East, 569 38 feet, thence Southeasterly, on and along the arc of said curve and said west right of way line, 578 17 feet, thence, South 42°12'17" East, on and along said west right of way line, 86 53 feet to the beginning of a curve to the right, having a radius of 393 00 feet and a long chord of South 33°57′51" East, 121 55 feet, thence Southeasterly, on and along the arc of said curve and said west right of way line, 122 04 feet to the beginning of a curve to the right, having a radius of 285 00 feet and a long chord of South 20°35'50" East, 44 43 feet, thence Southeasterly, on and along the arc of said curve and said west right of way line, 44 47 feet, thence South 16°52'03" East, on and along said west right of way line, 59 33 feet, thence South 00°00'11" West, on and along said west right of way line, 194 96 feet, thence South 90°00'00" West, 330 00 feet, thence South 00°00'11" West Along the west line of Lot 2 of CSM 8401, 269 25 feet to the south line of said Lot 2, thence North 88°47'21" East, on and along said south line, 330 13 feet to the beginning of a curve to the left, having a radius of 238 00 feet and a long chord of South 41°48'05" East, 309 69 feet, thence Southeasterly, on and along said curve, 337 19 feet, thence South 82 23 21" East, 97 96 feet to the beginning of a curve to the right, having a radius of 162 00 feet and a long chord of South 43°24'45" East, 203 80 feet, thence Southeasterly, on and along the arc of said curve, 220 41 feet, thence South 36°37'16" West, on and along said west right of way line, 57 02 feet to the north right of way line of Watertown Brank, Road, thence South ISCONS 84°22'18" West, on and along said north right of way line, 53 03 feet

Also, commencing at the southwest corner of said Southeast 1/4, thence North 88°15'23" East, on and along the south line of said Southeast 1/4, 2154 20 feet to the east line of Lot 3 of said CSM No 8523 and the point of beginning, thence South 01:35'23" East, on and along said east line, 176 73 feet to a point on the east right of way line of Discovery Parkway, thence North 55°39'28" West, on and along said east right of way line, 62 27 feet to the beginning of a curve to the left, having a radius of 252 00 feet and a long chord of North 43'24'45" West, 317 02 feet, thence Northwesterly, on and along said arc and said east right of way line, 342 86 feet, thence North 82'23'21" West, on and along said east right of way line, 97 96 feet to the beginning of a curve to the right, having a radius of 148 00 feet and a long chord of North 41°11'35" West, 194 96 feet, thence Northwesterly, on and along said arc and said east right of way line, 212 83 feet, thence North 00°00'11" East, on and along said east right of way line, 533 49 feet to the beginning of a curve to the right, having a radius of 72 50 feet and a long chord of North 16'27'14" East, 41 06 feet, thence Northeasterly, on and along said arc and said east right of way line, 41 63 feet to the beginning of a curve to the left, having a radius of 91 50 feet and a long chord of North 05'49'34" West, 114 50 feet, thence Northwesterly, on and along said arc and said east right of way line, 123 70 feet, thence North 00°00'11" East, on and along said east right of way line, 28 61 feet to the north line of said Lot 3 and to the beginning of a curve to the left, having a radius of 865 00 feet and along chord of South 84'01'14" East, 232 44 feet, thence Southeasterly, on and along said arc and said north line, 233 15 feet, thence North 88°14'18" East, on and along said north line, 232 50 feet to the east line of said Lot 3, thence South 01°35'23" East, on and along said east line, 947 11 feet to the point of beginning

Containing 1,527,762 square feet (35 073 acres), more or less

SCONSIA

MICHAEL J.

RATZBURG

S-2236 Waukesha

SURV

That I have made such survey, land division, and map by the direction of the owners of said land. That such map is a correct representation of all the exterior boundaries of the land surveyed and the land division thereof made. That I have fully complied with the provisions of Chapter 236 of the Wisconsin Statutes and the subdivision regulations of the City of Wauwatosa, in surveying, dividing, dedicating and mapping the same.