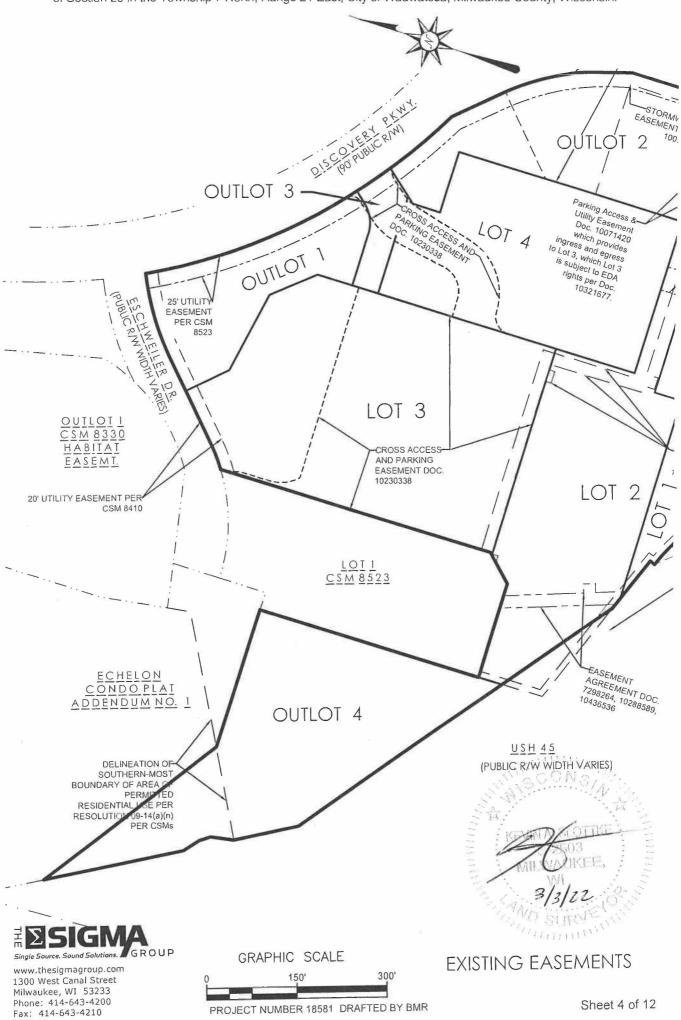

### Attachments

- WDNR Email from David Hanson (dated April 13, 2023)
- Former CSM No. 8692
- Current CSM No. 9389
- Deed Lot 2
- Deed Lot 3
- Deed Outlot 3
- Deed Lot 4
- DRAFT Site Plan Map (Overall) for Lot 3 and Outlot 3
- DRAFT Site Plan Map (Overall) for Lot 4