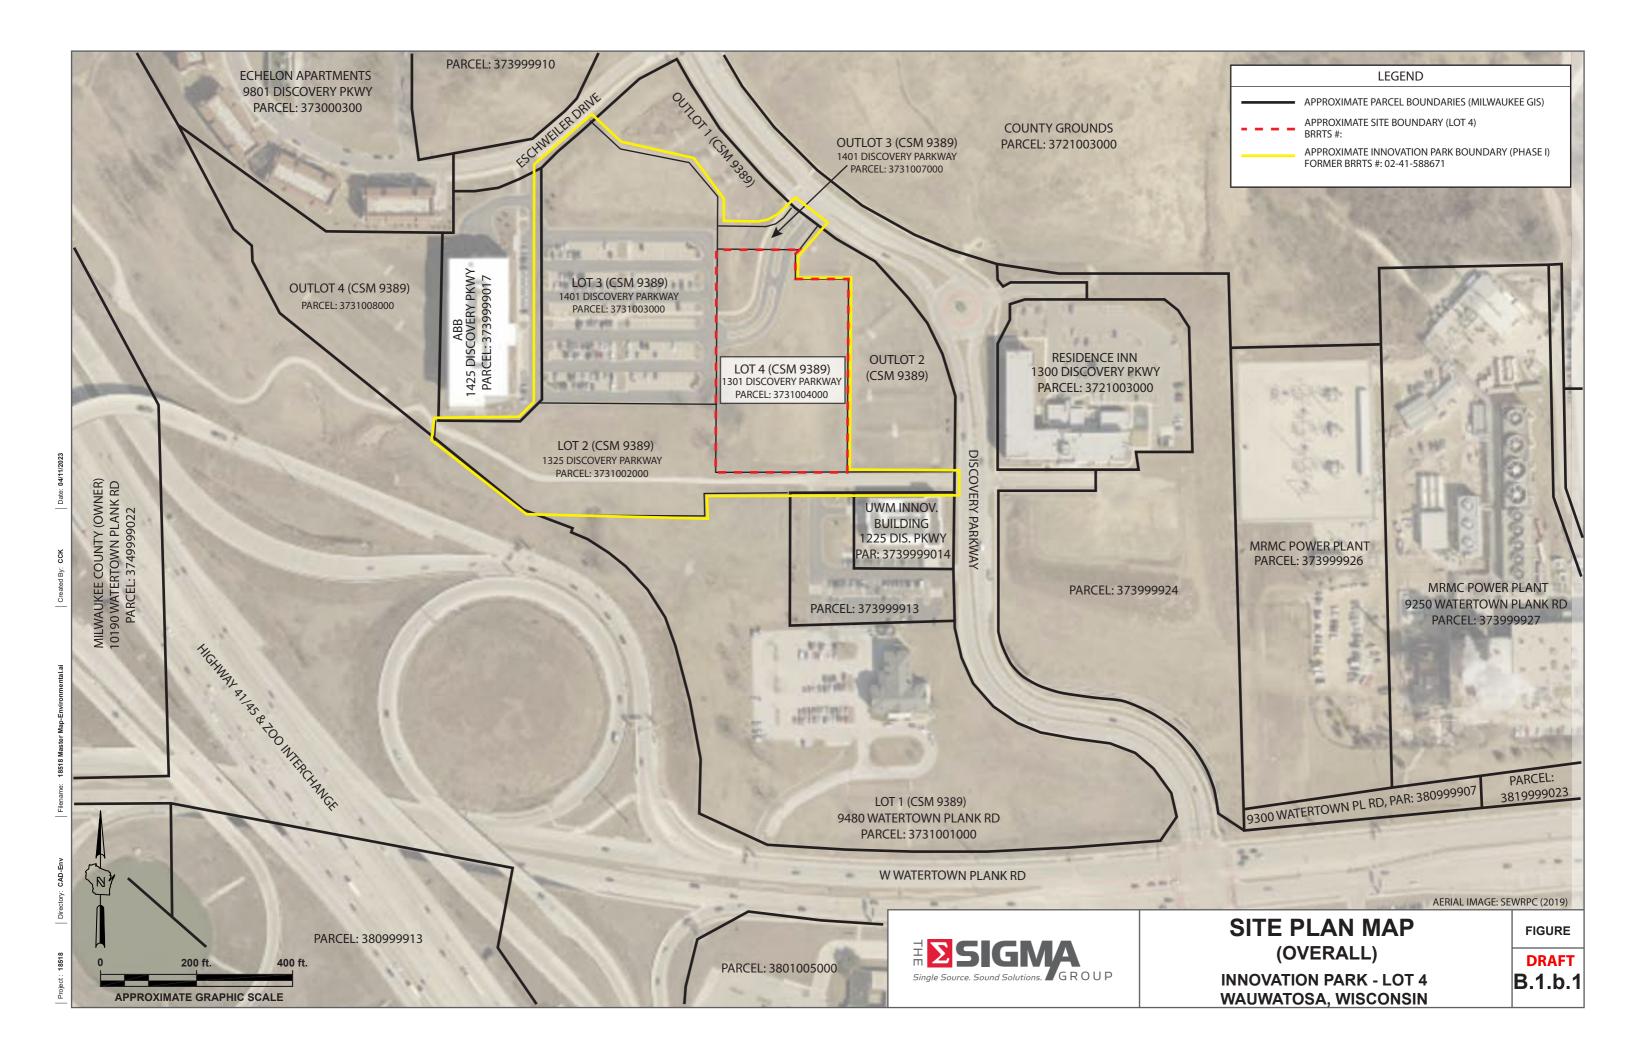

### **New BRRTS Assignment Request**

Site Name: Innovation Park - Lot 4

BRRTS #: requested new, currently associated with BRRTS #02-41-588671

FID #: requested new, currently associated with FID #341030690

Address: 1301 Discovery Parkway

Wauwatosa, WI 53226

Tax Key # 373-1004-000

X Coordinate: 680,229.2 Y Coordinate: 288,017.0

Lot 4 of Certified Survey Map No. 9389

SW ¼ of the SE ¼ of Section 20, Township 7 North, Range 21 East

Owner:

Innovation Parking Deck North Development Partners, LLC 1401 Discovery Parkway #100

Wauwatosa, WI 53226

Wisconsin Department of Natural Resources Innovation Park BRRTS Information Update Letter May 15, 2023 Page 3

### Attachments

- WDNR Email from David Hanson (dated April 13, 2023)
- Former CSM No. 8692
- Current CSM No. 9389
- Deed Lot 2
- Deed Lot 3
- Deed Outlot 3
- Deed Lot 4
- DRAFT Site Plan Map (Overall) for Lot 3 and Outlot 3
- DRAFT Site Plan Map (Overall) for Lot 4