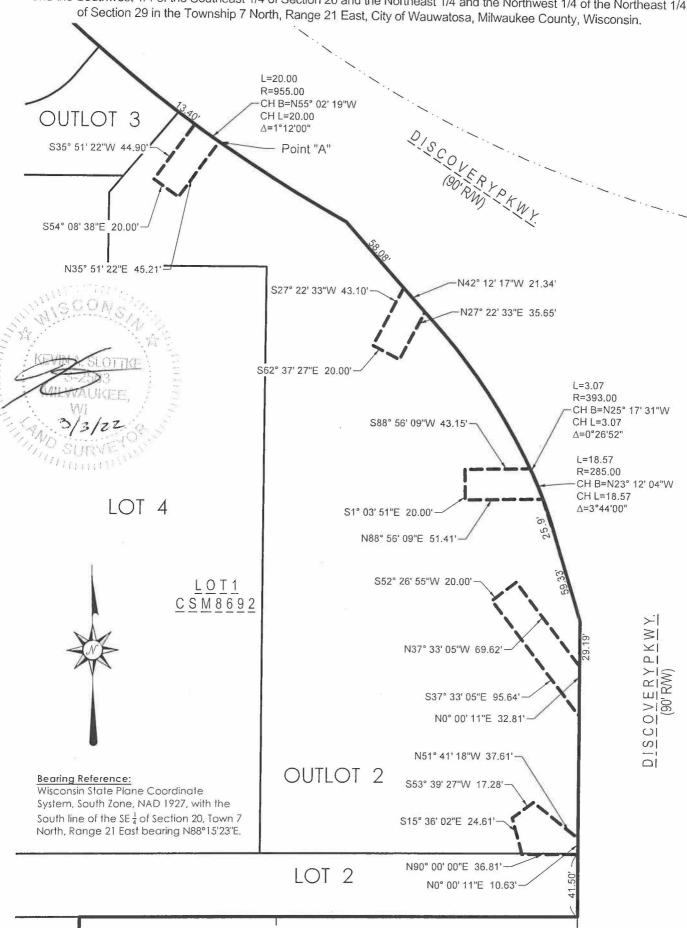

Fax: (414) 263-8550

david.hanson@wisconsin.gov

From: Cory Katzban, P.E. <ckatzban@thesigmagroup.com>

Being o division of Lot 2 and Lot 3 of Certified Survey Map No 8523 in the Northwest 1/4, Southeast 1/4, and the Southwest 1/4 of the Southeast 1/4 of Section 20 and the Northeast 1/4 and the Northwest 1/4 of the Northeast 1/4 of Section 29 in the Township 7 North, Range 21 East, in the City of Wauwatosa, Milwaukee County, Wisconsin

2 14 59 PM

Being a division of Lot 2 and Lot 3 of Certified Survey Map No 8523 in the Northwest 1/4, Southeast 1/4, and the Southwest 1/4 of the Southeast 1/4 of Section 20 ond the Northeast 1/4 and the Northwest 1/4 of the Northeast 1/4 of Section 29 the Township 7 North, Range 21 East, in the City of Wauwatosa, Milwaukee County, Wisconsin

Being a division of Lot 2 and Lot 3 of Certified Survey Map No 8523 in the Northwest 1/4, Southeast 1/4, and the Southwest 1/4 of the Southeast 1/4 of Section 20 and the Northeast 1/4 and the Northwest 1/4 of the Northeast 1/4 of Section 29 in the Township 7 North, Range 21 East, in the City of Wauwatosa, Milwaukee County, Wisconsin