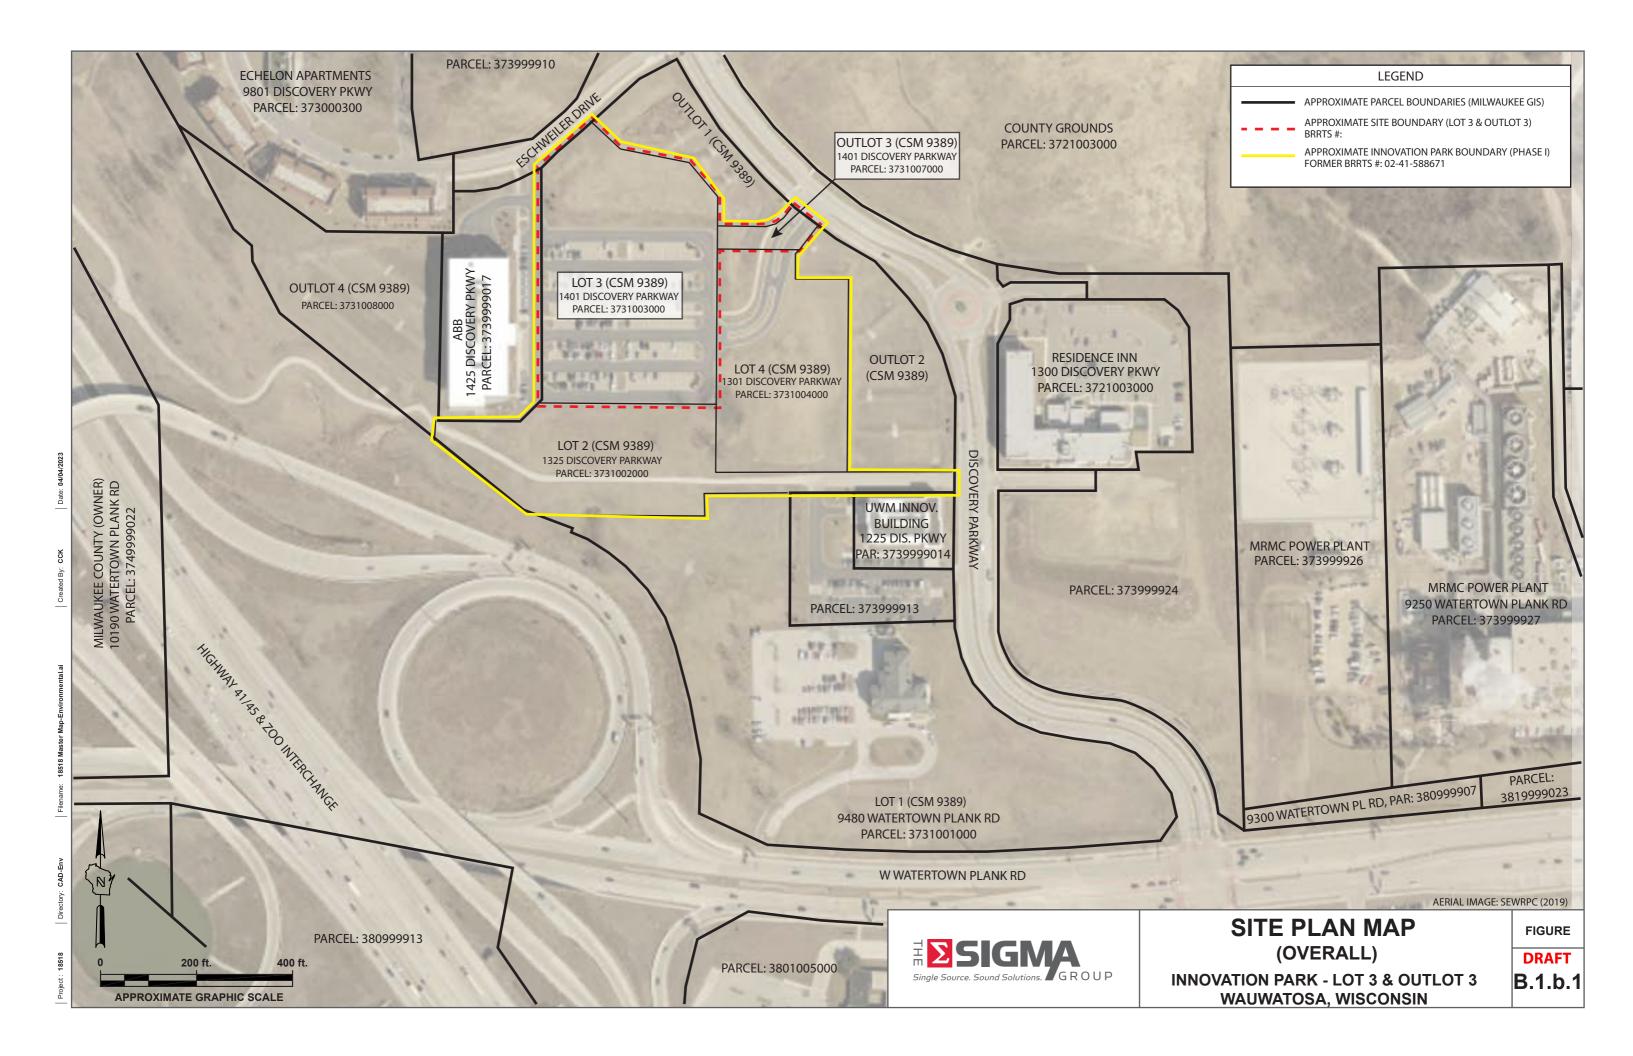

### **Updated BRRTS Information Request**

Site Name: Innovation Park – Lot 3 and Outlot 3

BRRTS #: No change FID #: No change

Address: 1401 Discovery Parkway

Wauwatosa, WI 53226

Wisconsin Department of Natural Resources Innovation Park BRRTS Information Update Letter May 15, 2023 Page 2

Existing BRRTS (cont'd) Updated BRRTS Information Request (cont'd)

Tax Key # 373-9999-028 Tax Key #s 373-1003-000 (Lot 3)

373-1007-000 (Outlot 3)

X Coordinate: 680,201.4 X Coordinate: 680,130.4 Y Coordinate: 288,024.0 Y Coordinate: 288,052.2

Lot 1 of Certified Survey Map 8692 Lot 3 of Certified Survey Map No. 9389

Outlot 3 of Certified Survey Map No. 9389

SW ¼ of the SE ¼ of Section 20, Township 7 North, Range 21 East

Owners: Owners:

Innovation Park Development Partners, LLC Innovation One Development Partners, LLC (Lot 3) 833 E Michigan St Innovation Campus Owners Association (Outlot 3)

#400 1401 Discovery Parkway

Milwaukee, WI 53202 #100

Wauwatosa, WI 53226

### Attachments

- WDNR Email from David Hanson (dated April 13, 2023)
- Former CSM No. 8692
- Current CSM No. 9389
- Deed Lot 2
- Deed Lot 3
- Deed Outlot 3
- Deed Lot 4
- DRAFT Site Plan Map (Overall) for Lot 3 and Outlot 3
- DRAFT Site Plan Map (Overall) for Lot 4