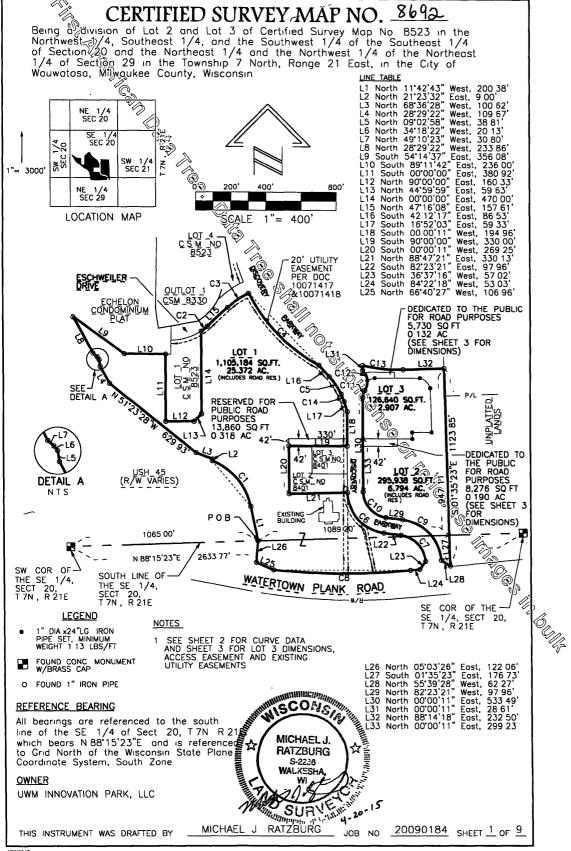

Fax: (414) 263-8550

david.hanson@wisconsin.gov

From: Cory Katzban, P.E. <ckatzban@thesigmagroup.com>

Being o division of Lot 2 and Lot 3 of Certified Survey Map No 8523 in the Northwest 1/4, Southeast 1/4, and the Southwest 1/4 of the Southeast 1/4 of Section 20 and the Northeast 1/4 and the Northwest 1/4 of the Northeast 1/4 of Section 29 in the Township 7 North, Range 21 East, in the City of Wauwatosa, Milwaukee County, Wisconsin

## SURVEYOR'S CERTIFICATE

STATE OF WISCONSIN

MILWAUKEE COUNTY

I, Michael J Ratzburg, a registered land surveyor, do hereby certify

That I have surveyed, divided, dedicated and mapped a division of Lot 2 and Lot 3 of Certified Survey Map No 8523 in the Northwest 1/4, Southeast 1/4, and the Southwest 1/4 of the Southeast 1/4 of Section 20 and the Northeast 1/4 and the Northwest 1/4 of, the Northeast 1/4 of Section 29 in the Township 7 North, Range 21 East, in the City of Wauwatosa, Milwaukee County, Wisconsin, bounded and described as follows

Commencing at the southwest corner of said Southeast 1/4, thence North 88°15'23" East, on and along the south line of said Southeast 1/4, 1065 00 feet to the west line of Lot 2 of said CSM No 8523 and the point of beginning, thence North 11°42'43" West, on and along said west line, 200 38 feet to the beginning of a curve to the left, having a radius of 355 50 feet and along chord of North 40°09'36" West, 338 69 feet, thence Northwesterly, on and along the arc of said curve and said west line, 353 02 feet, thence North 21'23'32" East, on and along said west line, 9 00 feet, thence North 68°36'28" West, on and along said west line, 100 62 feet, thence North 51°23'28" West, on and along said west line, 629 93 feet, thence North 28°29'22" West, on and along said west line, 109 67 feet, thence North 09°02'58" West, on and along said west line, 38 81 feet, thence North 34°18'22" West, or and along said west line, 20 13 feet, thence North 49°10'23" West, on and along said west line, 30 80 feet, thence North 28°29'22" West, on and along said west line, 233 86 feet to the south line of Lot 4 of CSM 8401, thence South 54°14'37" East, on and along said south line, 356 08 feet, thence South 89°11'42" East, on and along said south line, 236 00 feet to the west line of Lot 1 of CSM 8523, thence South 00°00'00" East, on and along said west line, 380 92 feet to the south line of said Lot 1, thence North 90°00'00" East, on and along said south line, 160 33 feet, thence North 44°59'59" East, on and along said south line, 59 63 feet to the east line of said Lot 1, thence North 00°00'00" East, on and along said east line, 470 00 feet to the south right of way line of Eschweiler Drive and the beginning of a curve to the left, having a radius of 297 00 feet and a long chord of North 51°31'54" East, 44 15 feet, thence Northeasterly, on and along the arc of said curve and said south right of way line, 44 19 feet, thence North 47°16'08" East, on and along said south right of way line, 157 61 feet to the beginning of a curve to the right, having a radius of 453 00 feet and a long chord of North 56°29'08" East, 145 11 feet, thence Northeasterly, on and along the arc of said curve and said south right of way line, 145 74 feet to the west right of way line of Discovery Parkway and the beginning of a curve to the left, having a radius of 955 00 feet and a long chord of South 44°17'11" East, 569 38 feet, thence Southeasterly, on and along the arc of said curve and said west right of way line, 578 17 feet, thence, South 42°12'17" East, on and along said west right of way line, 86 53 feet to the beginning of a curve to the right, having a radius of 393 00 feet and a long chord of South 33°57′51" East, 121 55 feet, thence Southeasterly, on and along the arc of said curve and said west right of way line, 122 04 feet to the beginning of a curve to the right, having a radius of 285 00 feet and a long chord of South 20°35'50" East, 44 43 feet, thence Southeasterly, on and along the arc of said curve and said west right of way line, 44 47 feet, thence South 16°52'03" East, on and along said west right of way line, 59 33 feet, thence South 00°00'11" West, on and along said west right of way line, 194 96 feet, thence South 90°00'00" West, 330 00 feet, thence South 00°00'11" West Along the west line of Lot 2 of CSM 8401, 269 25 feet to the south line of said Lot 2, thence North 88°47'21" East, on and along said south line, 330 13 feet to the beginning of a curve to the left, having a radius of 238 00 feet and a long chord of South 41°48'05" East, 309 69 feet, thence Southeasterly, on and along said curve, 337 19 feet, thence South 82 23 21" East, 97 96 feet to the beginning of a curve to the right, having a radius of 162 00 feet and a long chord of South 43°24'45" East, 203 80 feet, thence Southeasterly, on and along the arc of said curve, 220 41 feet, thence South 36°37'16" West, on and along said west right of way line, 57 02 feet to the north right of way line of Watertown Brank, Road, thence South ISCONS 84°22'18" West, on and along said north right of way line, 53 03 feet

> MICHAEL J. RATZBURG S-2236 WAUKESHA.

> > Sheet 5 of 9

This Instrument Drafted By Michael J Ratzburg, R L S No 2236

Being a division of Lot 2 and Lot 3 of Certified Survey Map No 8523 in the Northwest 1/4, Southeast 1/4, and the Southwest 1/4 of the Southeast 1/4 of Section 20 and the Northeast 1/4 and the Northwest 1/4 of the Northeast 1/4 of Section 29 in the Township 7 North, Range 21 East, in the City of Wauwatosa, Milwaukee County, Wisconsin

to the beginning of a curve to the right having a radius of 3847 50 feet and along chord of North 89°49'26" West, 778 21 feet, thence Northwesterly, on and along the arc of said curve and said north right of way line, 779 54 feet, thence North 66°40'27" West, on and along said north right of way line, 106 96 feet, thence North 05°03'26" East, 122 06 feet to the point of beginning

Also, commencing at the southwest corner of said Southeast 1/4, thence North 88°15'23" East, on and along the south line of said Southeast 1/4, 2154 20 feet to the east line of Lot 3 of said CSM No 8523 and the point of beginning, thence South 01:35'23" East, on and along said east line, 176 73 feet to a point on the east right of way line of Discovery Parkway, thence North 55°39'28" West, on and along said east right of way line, 62 27 feet to the beginning of a curve to the left, having a radius of 252 00 feet and a long chord of North 43'24'45" West, 317 02 feet, thence Northwesterly, on and along said arc and said east right of way line, 342 86 feet, thence North 82'23'21" West, on and along said east right of way line, 97 96 feet to the beginning of a curve to the right, having a radius of 148 00 feet and a long chord of North 41°11'35" West, 194 96 feet, thence Northwesterly, on and along said arc and said east right of way line, 212 83 feet, thence North 00°00'11" East, on and along said east right of way line, 533 49 feet to the beginning of a curve to the right, having a radius of 72 50 feet and a long chord of North 16'27'14" East, 41 06 feet, thence Northeasterly, on and along said arc and said east right of way line, 41 63 feet to the beginning of a curve to the left, having a radius of 91 50 feet and a long chord of North 05'49'34" West, 114 50 feet, thence Northwesterly, on and along said arc and said east right of way line, 123 70 feet, thence North 00°00'11" East, on and along said east right of way line, 28 61 feet to the north line of said Lot 3 and to the beginning of a curve to the left, having a radius of 865 00 feet and along chord of South 84'01'14" East, 232 44 feet, thence Southeasterly, on and along said arc and said north line, 233 15 feet, thence North 88°14'18" East, on and along said north line, 232 50 feet to the east line of said Lot 3, thence South 01°35'23" East, on and along said east line, 947 11 feet to the point of beginning

Containing 1,527,762 square feet (35 073 acres), more or less

SCONSIA

MICHAEL J.

RATZBURG

S-2236 Waukesha

SURV

That I have made such survey, land division, and map by the direction of the owners of said land. That such map is a correct representation of all the exterior boundaries of the land surveyed and the land division thereof made. That I have fully complied with the provisions of Chapter 236 of the Wisconsin Statutes and the subdivision regulations of the City of Wauwatosa, in surveying, dividing, dedicating and mapping the same.