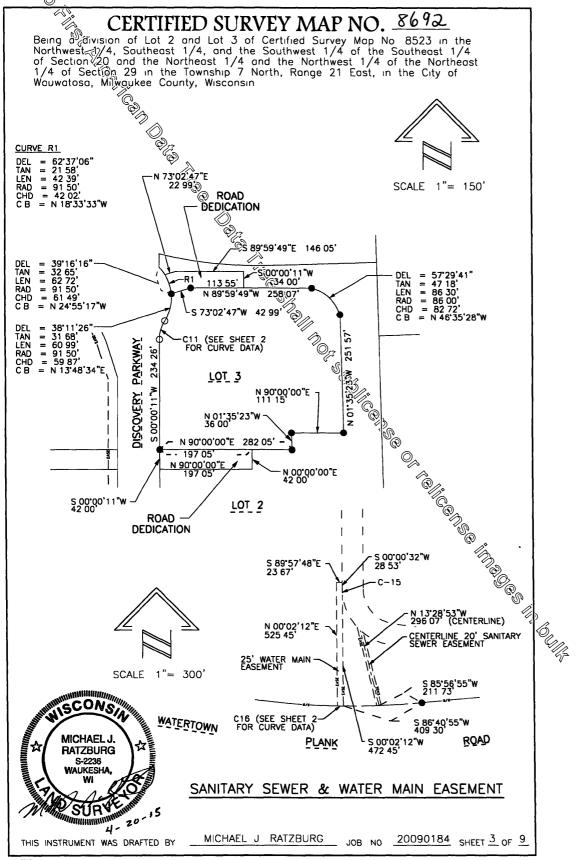

Being a division of Lot 2 and Lot 3 of Certified Survey Map No 8523 in the Northwest 1/4, Southeast 1/4, and the Southwest 1/4 of the Southeast 1/4 of Section 20 and the Northeast 1/4 and the Northwest 1/4 of the Northeast 1/4 of Section 29 in the Township 7 North, Range 21 East, in the City of Wauwatosa, Milwaukee County, Wisconsin

Also, commencing at the southwest corner of said Southeast 1/4, thence North 88°15'23" East, on and along the south line of said Southeast 1/4, 2154 20 feet to the east line of Lot 3 of said CSM No 8523 and the point of beginning, thence South 01:35'23" East, on and along said east line, 176 73 feet to a point on the east right of way line of Discovery Parkway, thence North 55°39'28" West, on and along said east right of way line, 62 27 feet to the beginning of a curve to the left, having a radius of 252 00 feet and a long chord of North 43'24'45" West, 317 02 feet, thence Northwesterly, on and along said arc and said east right of way line, 342 86 feet, thence North 82'23'21" West, on and along said east right of way line, 97 96 feet to the beginning of a curve to the right, having a radius of 148 00 feet and a long chord of North 41°11'35" West, 194 96 feet, thence Northwesterly, on and along said arc and said east right of way line, 212 83 feet, thence North 00°00'11" East, on and along said east right of way line, 533 49 feet to the beginning of a curve to the right, having a radius of 72 50 feet and a long chord of North 16'27'14" East, 41 06 feet, thence Northeasterly, on and along said arc and said east right of way line, 41 63 feet to the beginning of a curve to the left, having a radius of 91 50 feet and a long chord of North 05'49'34" West, 114 50 feet, thence Northwesterly, on and along said arc and said east right of way line, 123 70 feet, thence North 00°00'11" East, on and along said east right of way line, 28 61 feet to the north line of said Lot 3 and to the beginning of a curve to the left, having a radius of 865 00 feet and along chord of South 84'01'14" East, 232 44 feet, thence Southeasterly, on and along said arc and said north line, 233 15 feet, thence North 88°14'18" East, on and along said north line, 232 50 feet to the east line of said Lot 3, thence South 01°35'23" East, on and along said east line, 947 11 feet to the point of beginning