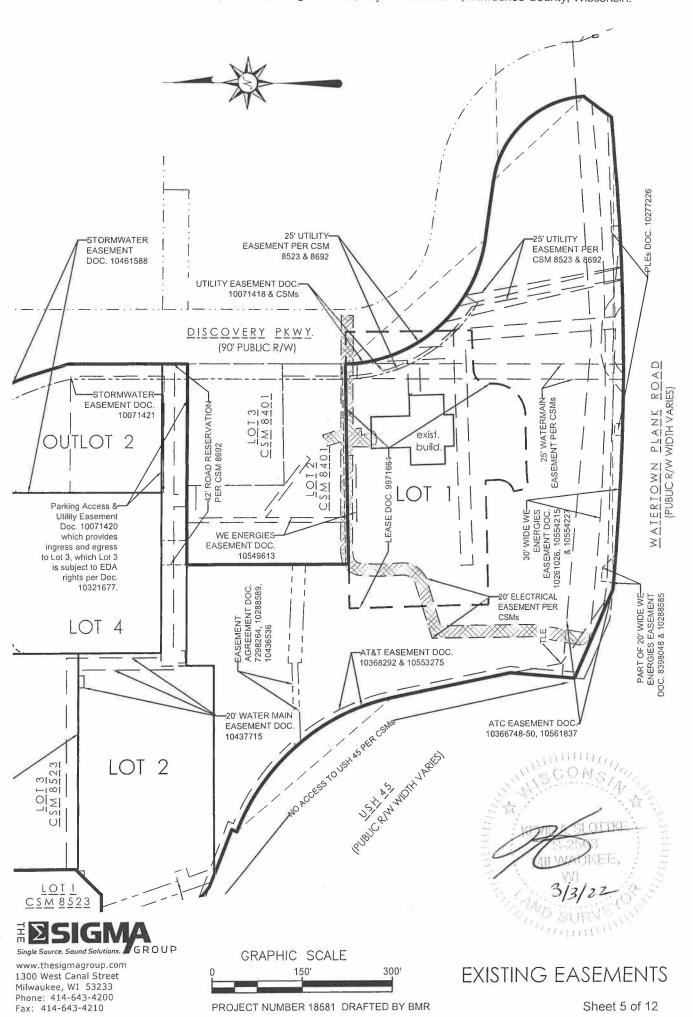

### Attachments

- WDNR Email from David Hanson (dated April 13, 2023)
- Former CSM No. 8692
- Current CSM No. 9389
- Deed Lot 2
- Deed Lot 3
- Deed Outlot 3
- Deed Lot 4
- DRAFT Site Plan Map (Overall) for Lot 3 and Outlot 3
- DRAFT Site Plan Map (Overall) for Lot 4