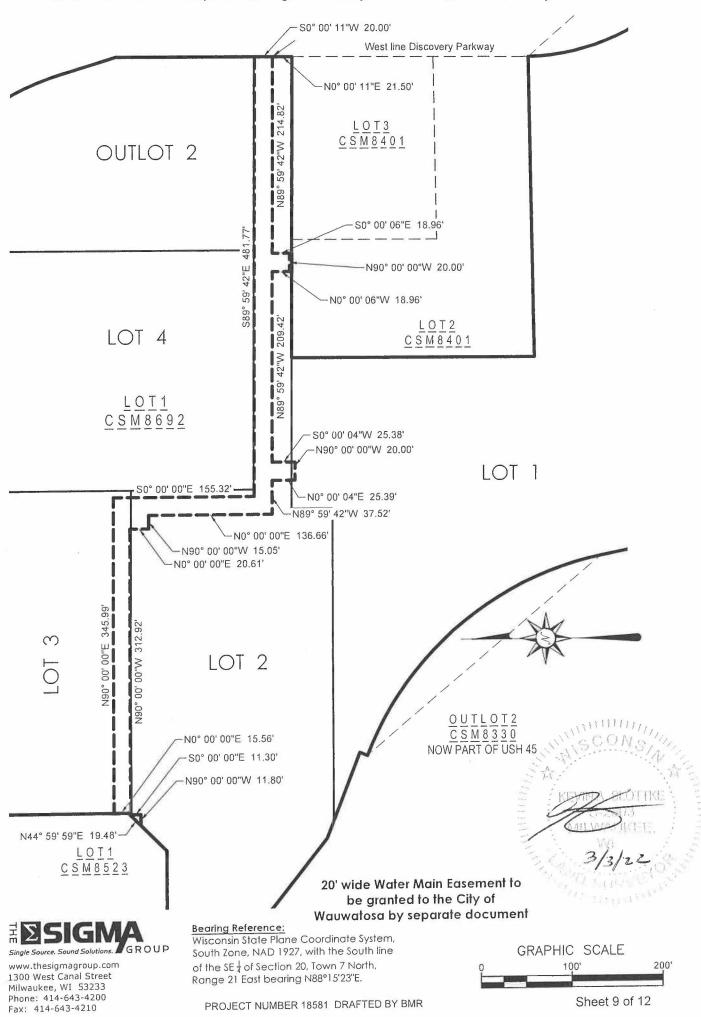

Fax: (414) 263-8550

david.hanson@wisconsin.gov

From: Cory Katzban, P.E. <ckatzban@thesigmagroup.com>

Being o division of Lot 2 and Lot 3 of Certified Survey Map No 8523 in the Northwest 1/4, Southeast 1/4, and the Southwest 1/4 of the Southeast 1/4 of Section 20 and the Northeast 1/4 and the Northwest 1/4 of the Northeast 1/4 of Section 29 in the Township 7 North, Range 21 East, in the City of Wauwatosa, Milwaukee County, Wisconsin

2 14 59 PM

Being a division of Lot 2 and Lot 3 of Certified Survey Map No 8523 in the Northwest 1/4, Southeast 1/4, and the Southwest 1/4 of the Southeast 1/4 of Section 20 ond the Northeast 1/4 and the Northwest 1/4 of the Northeast 1/4 of Section 29 the Township 7 North, Range 21 East, in the City of Wauwatosa, Milwaukee County, Wisconsin

Being a division of Lot 2 and Lot 3 of Certified Survey Map No 8523 in the Northwest 1/4, Southeast 1/4, and the Southwest 1/4 of the Southeast 1/4 of Section 20 and the Northeast 1/4 and the Northwest 1/4 of the Northeast 1/4 of Section 29 in the Township 7 North, Range 21 East, in the City of Wauwatosa, Milwaukee County, Wisconsin