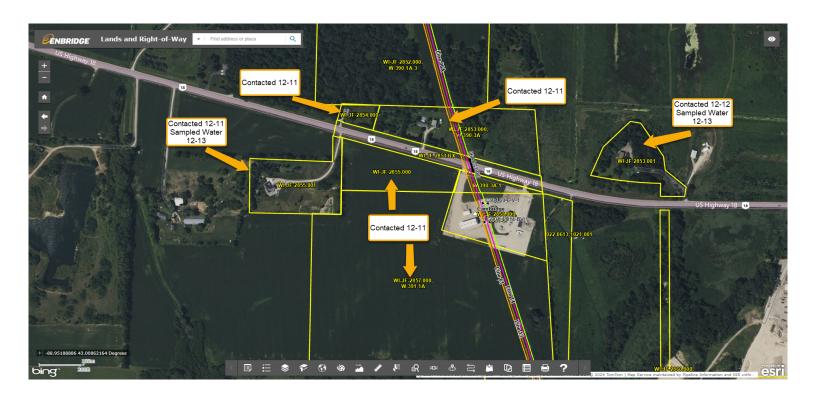

Caroline, Trevor,

An aerial image is attached depicting the landowner outreach completed and water wells sampled.

Regards,

-shane