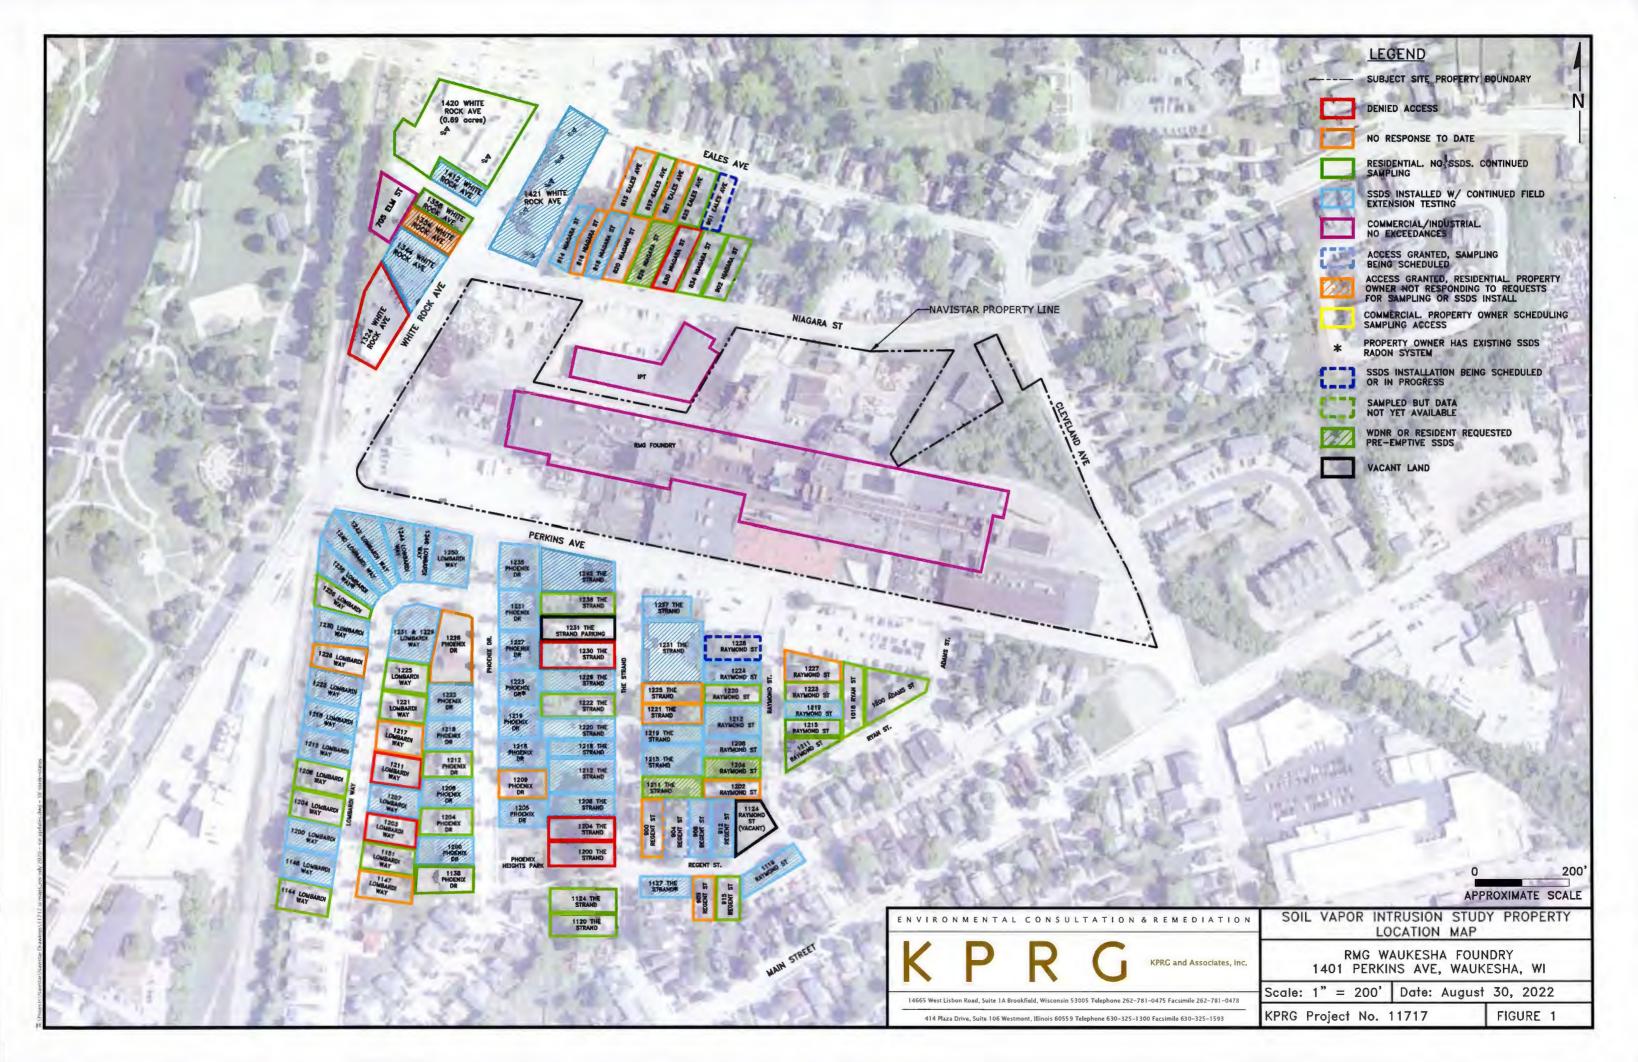

- Two new SSDSs were installed in August:
  - o 1212 Lombardi Way (8/2/22)
  - o 1215 The Strand (8/16/22)
- Ongoing sampling is being scheduled for properties that have already provided access previously and have still not had four rounds of sampling.
- PFET testing is continuing for previously installed systems. During these visits, the systems are being retrofitted with an alarm in some cases requiring the installation of new GFCI outlets.
- Commercial property status summary is as follows:
  - o Received signed agreements: 6
  - o Denials: 2
- Figure 1 illustrates the status of all properties.