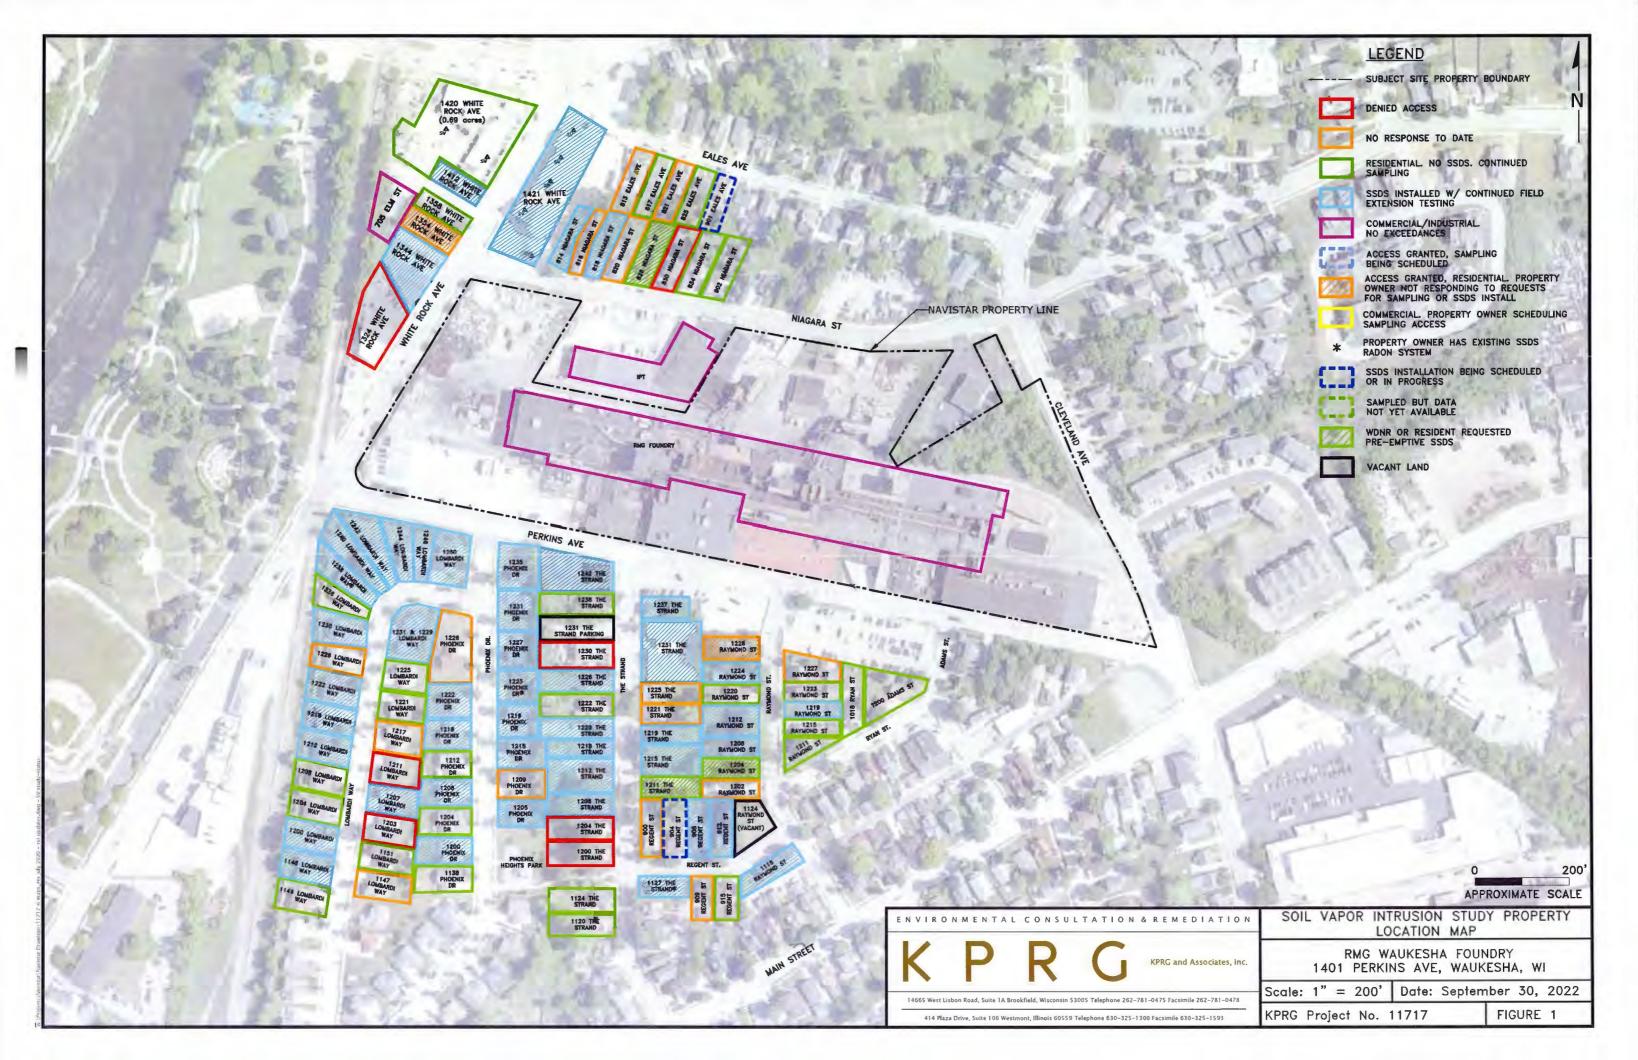

- Tables 1A through 1F summarize the status of all residential properties and Table 2 summarizes the status of all commercial properties. Attachment 1 includes complete tables of indoor air and sub-slab vapor sampling data to date. At this point, the table has been reduced to focusing only on trichloroethene (TCE) data as requested by Wisconsin Department of Natural Resources (WDNR).
- Residential property status summary is as follows:
  - o Total number of residential properties (excluding vacant lots) 99
  - Received signed agreements: 79
    - Installed SSDS: 43
    - SSDS Installations Being Scheduled 2
    - Previously Existing SSDS Systems Installed by Others 3
  - In discussions/process of signing: 0
  - o Denials: 5
  - No response: 15

- No new access agreement was received in September 2022. The initial sampling for the access agreement received last month for 904 Regent Street was completed on September 14, 2022 with data received September 22, 2022. The results indicated that the indoor air was below the established residential Vapor Action Level (VAL), however, there was an accumulation of TCE vapor beneath the basement floor in excess of the Vapor Risk Screening Level (VRSL). KPRG discussed the results with the property owner who has agreed to the installation of a SSDS. KPRG is in the process of contacting the tenant of that property to arrange an installation schedule.
- No new SSDSs were installed in September. As noted above, KPRG is in the process of scheduling an installation for 904 Regent Street, however, to date the tenant has not returned calls or responded to calls or texts.
- Ongoing sampling is being scheduled for properties that have already provided access previously and have still not had four rounds of sampling.
- PFET testing is continuing for previously installed systems. During these visits, the systems are being retrofitted with an alarm in some cases requiring the installation of new GFCI outlets.
- Commercial property status summary is as follows:
  - o Received signed agreements: 6
  - o Denials: 2
- Figure 1 illustrates the status of all properties.
- On July 19, 2021 Navistar received an e-mail from WDNR requesting to proceed with the
  proposed additional vapor intrusion sampling at the newly constructed apartments and
  townhouses located at 1420 and 1421 White Rock Avenue. It is Navistar's understanding
  that additional sampling will be completed by the property owner.