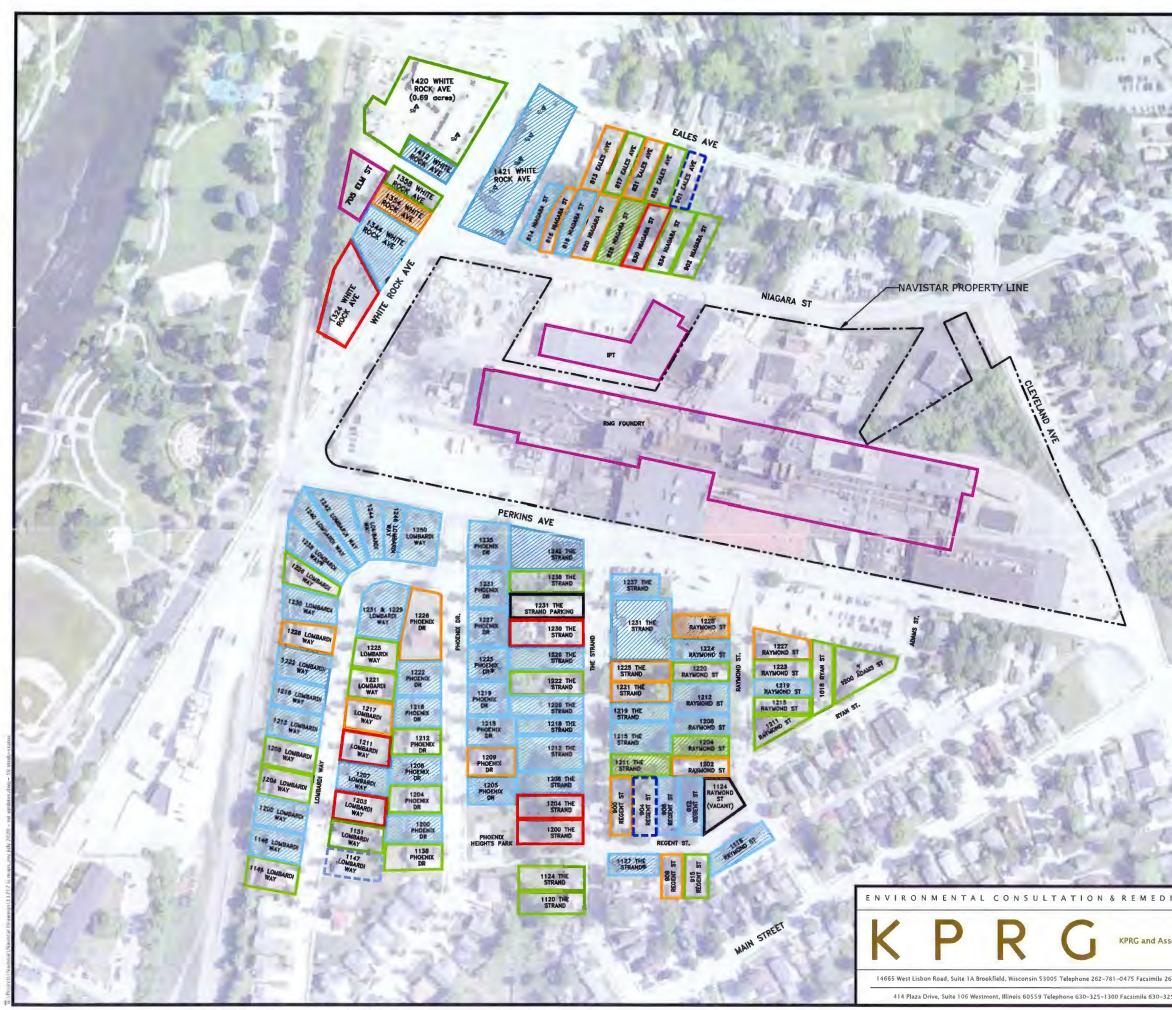

- Tables 1A through 1F summarize the status of all residential properties and Table 2 summarizes the status of all commercial properties. Attachment 1 includes complete tables of indoor air and sub-slab vapor sampling data to date. At this point, the table has been reduced to focusing only on trichloroethene (TCE) data as requested by Wisconsin Department of Natural Resources (WDNR).
- Residential property status summary is as follows:
  - Total number of residential properties (excluding vacant lots) 99
  - Received signed agreements: 80
    - Installed SSDS: 43
    - SSDS Installations Being Scheduled 2
    - Previously Existing SSDS Systems Installed by Others 3
  - In discussions/process of signing: 0
  - o Denials: 5
  - No response: 14

- One new access agreement was received in October for the property address of 1147 Lombardi Way. After several attempts to contact the resident (Jo Satariano) to establish an initial sampling schedule, contact was made on October 25, 2022 at which time KPRG was informed that Ms. Satariano will be on vacation until mid-November. She asked that we call her again after November 13, 2022 to set the schedule.
- No new SSDSs were installed in October. The initial sampling for 904 Regent Street (received access agreement in August 2022) was completed on September 14, 2022 with data received September 22, 2022. The results indicated that the indoor air was below the established residential Vapor Action Level (VAL), however, there was an accumulation of TCE vapor beneath the basement floor in excess of the Vapor Risk Screening Level (VRSL). KPRG discussed the results with the property owner who has agreed to the installation of a SSDS. At this time, the initial installation work is set for November 10, 2022.
- Ongoing sampling is being scheduled for properties that have already provided access previously and have still not had four rounds of sampling. During performance of scheduling calls, on October 28, 2022 KPRG was informed that the property located at 825 Eales Avenue was sold. A new access agreement request was sent to the new property owner.
- PFET testing is continuing for previously installed systems. During these visits, the systems are being retrofitted with an alarm in some cases requiring the installation of new GFCI outlets.
- Commercial property status summary is as follows:
  - Received signed agreements: 6
  - o Denials: 2
- Figure 1 illustrates the status of all properties.
- On July 19, 2021 Navistar received an e-mail from WDNR requesting to proceed with the proposed additional vapor intrusion sampling at the newly constructed apartments and

townhouses located at 1420 and 1421 White Rock Avenue. It is Navistar's understanding that additional sampling will be completed by the property owner.

١

Please call me at 262-781-0475 with any questions.