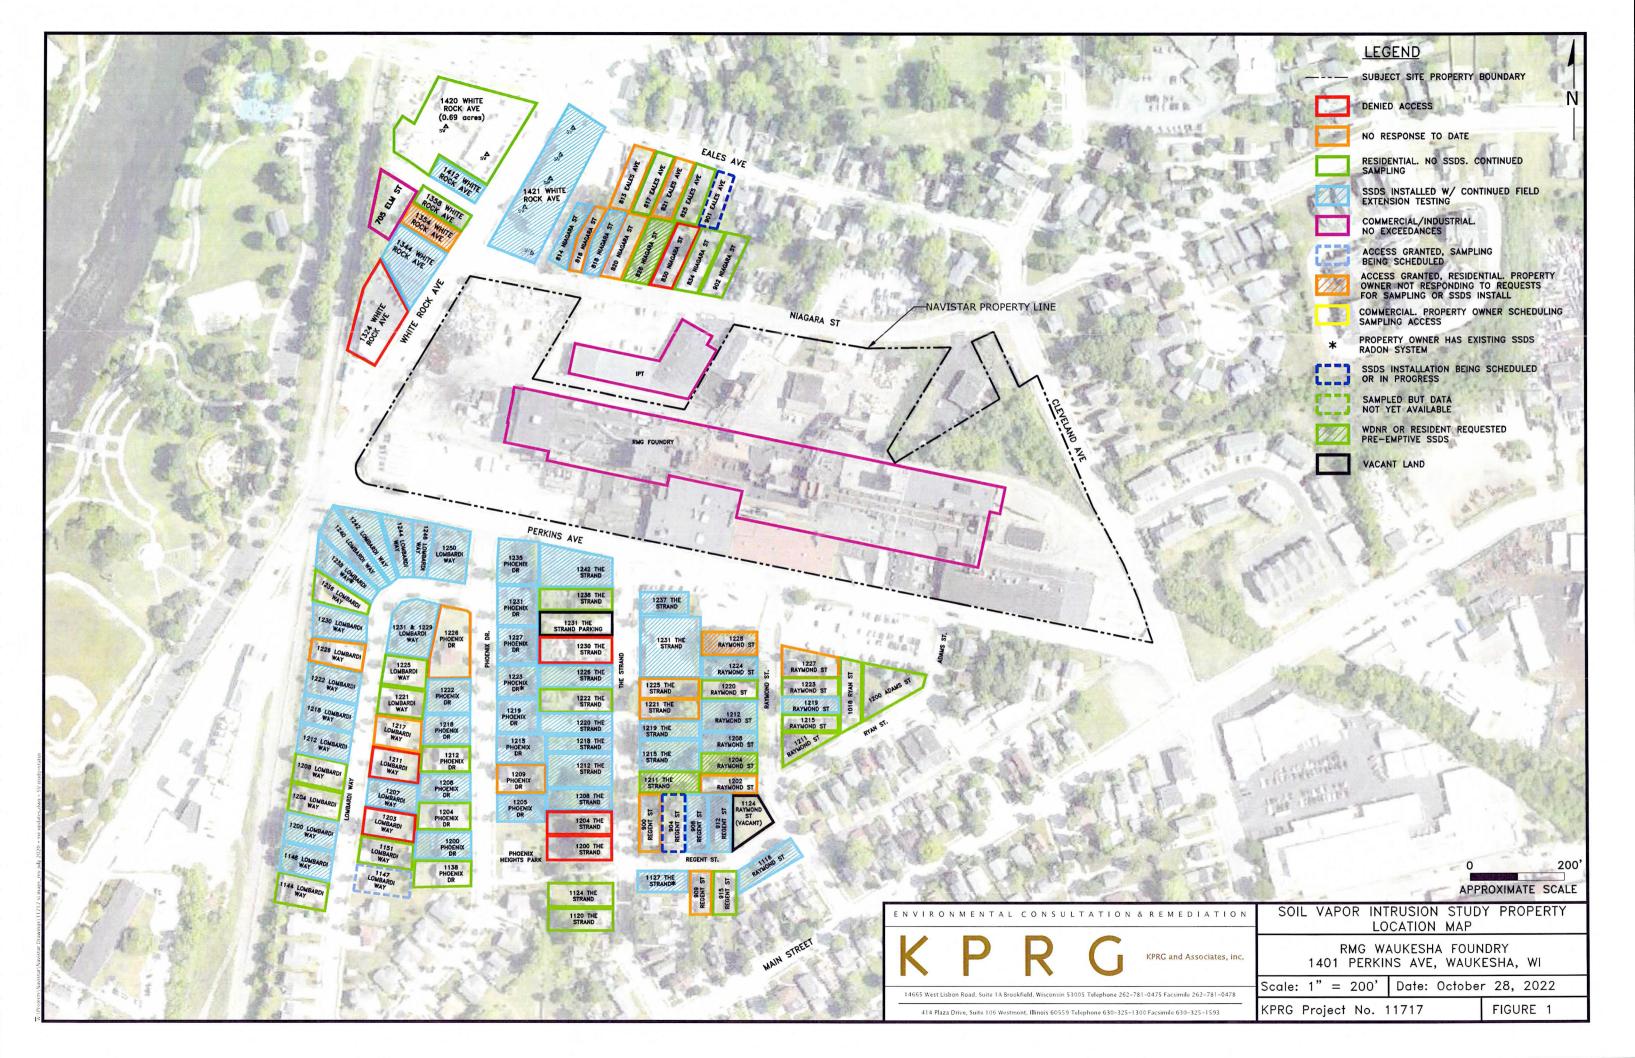

- No new access agreements were received in November 2022.
- No new SSDSs were installed in November. The initial sampling for 904 Regent Street (received access agreement in August 2022) was completed on September 14, 2022 with data received September 22, 2022. The results indicated that the indoor air was below the established residential Vapor Action Level (VAL), however, there was an accumulation of TCE vapor beneath the basement floor in excess of the Vapor Risk Screening Level (VRSL). KPRG discussed the results with the property owner who has agreed to the installation of a SSDS. The installation contractor met with the tenant on November 10, 2022 and inspected the crawl space and determined the seal was sufficient and obtained overall measurements for anticipated system design. All parts have been ordered and final installation schedule being coordinated with tenant for December.
- Ongoing sampling is being scheduled for properties that have already provided access
  previously and have still not had four rounds of sampling. During performance of
  scheduling calls, on October 28, 2022 KPRG was informed that the property located at 825
  Eales Avenue was sold. A new access agreement request was sent to the new property
  owner, however, to date no response has been received.
- PFET testing is continuing for previously installed systems. During these visits, the systems are being retrofitted with an alarm in some cases requiring the installation of new GFCI outlets.
- Commercial property status summary is as follows:
  - o Received signed agreements: 6
  - o Denials: 2
- Figure 1 illustrates the status of all properties.
- On July 19, 2021 Navistar received an e-mail from WDNR requesting to proceed with the proposed additional vapor intrusion sampling at the newly constructed apartments and townhouses located at 1420 and 1421 White Rock Avenue. It is Navistar's understanding that additional sampling will be completed by the property owner.