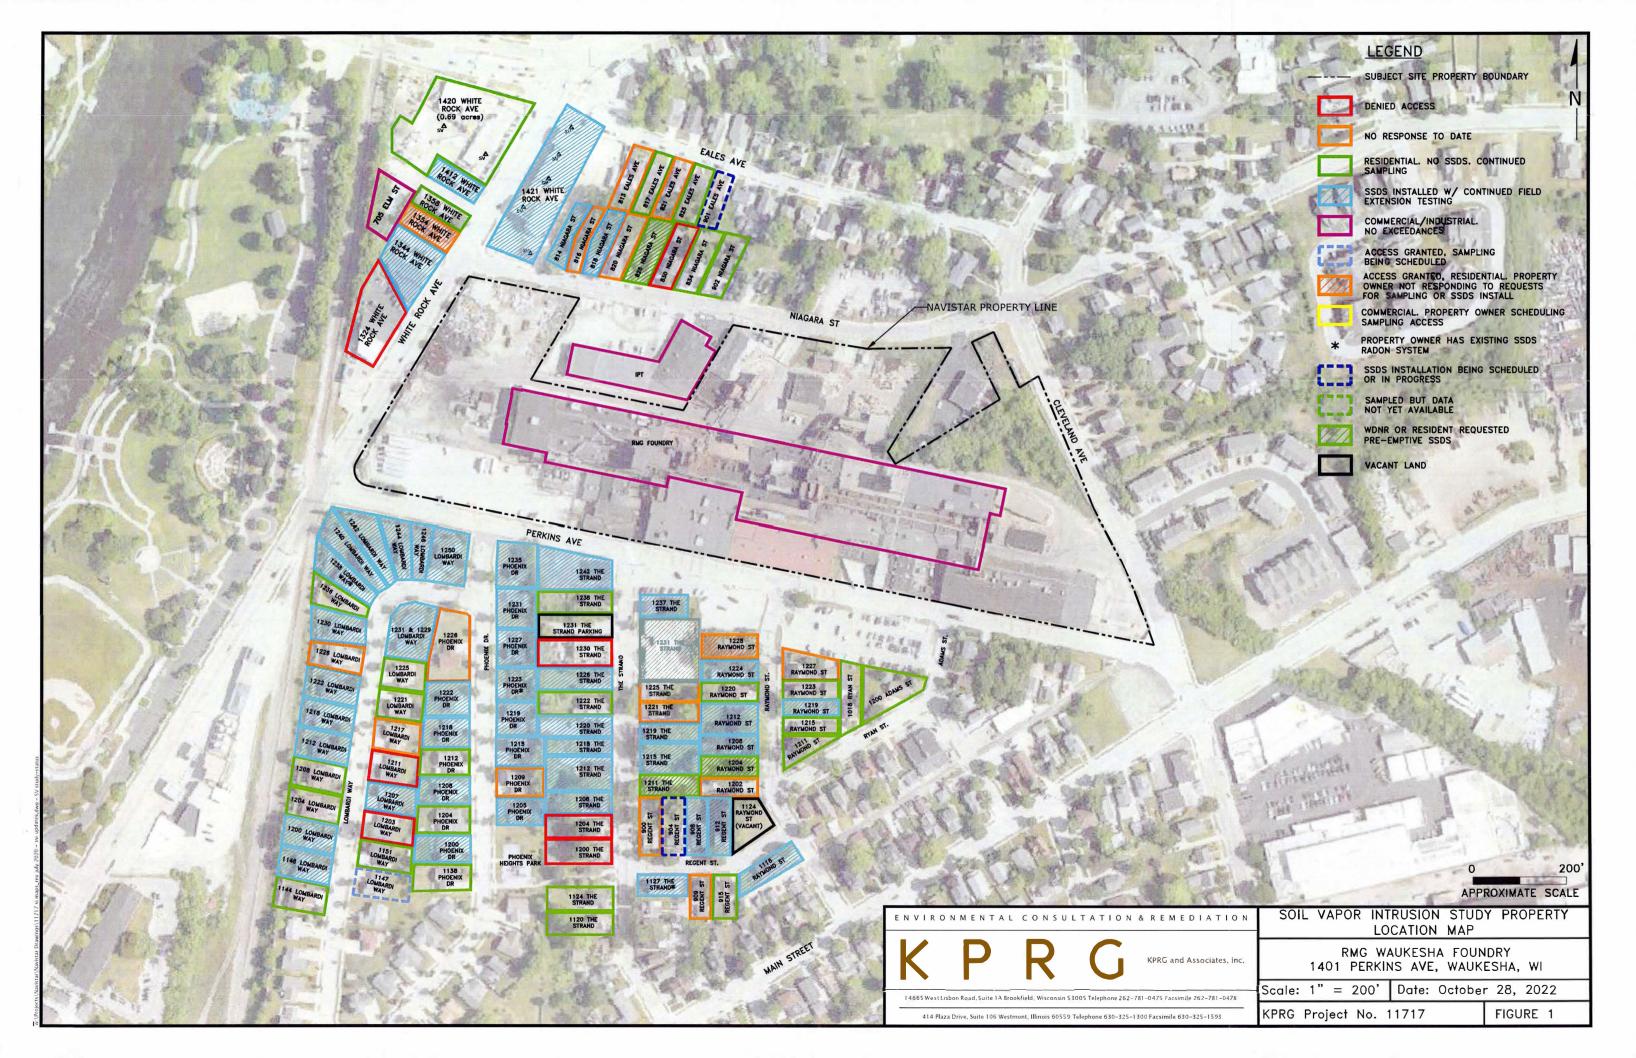

- Commercial property status summary is as follows:
  - o Received signed agreements: 6
  - o Denials: 2
- Figure 1 illustrates the status of all properties.
- On July 19, 2021 Navistar received an e-mail from WDNR requesting to proceed with the proposed additional vapor intrusion sampling at the newly constructed apartments and townhouses located at 1420 and 1421 White Rock Avenue. It is Navistar's understanding that additional sampling will be completed by the property owner.