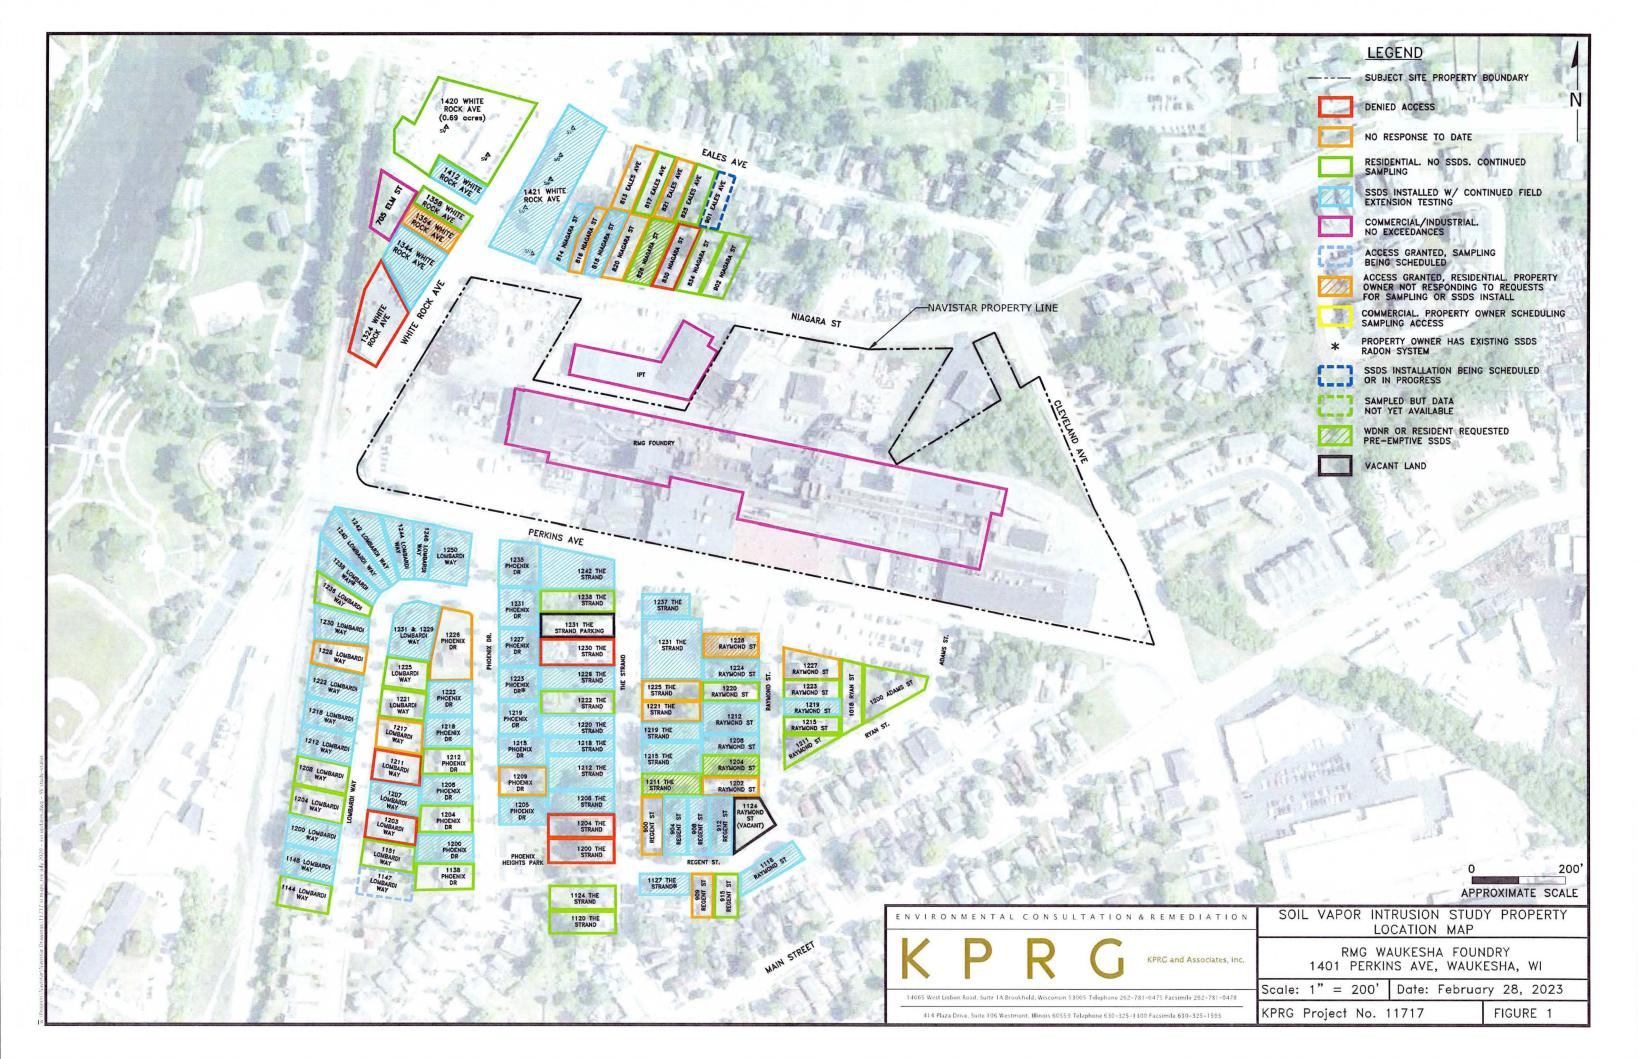

- No new access agreements were received in March 2023.
- The installation for 904 Regent Street was completed on February 7, 2023. The resident has been contacted for a follow-up indoor air sampling, however, no response yet.
- Ongoing sampling is being scheduled for properties that have provided access previously and have still not had four rounds of sampling.
- PFET testing is continuing for previously installed systems. A system was installed at 1208 Raymond Street on August 22, 2019 and one additional PFET follow-up is needed. As noted in previous progress reports, numerous calls and letters were sent to the property owner to schedule the last round of PFET testing with no response. Another check of the tax records on March 29, 2023 indicates that the property has been sold. The new property owner is KNK Properties of Waukesha, Wisconsin. A letter and new access agreement were sent on March 29, 2023 to KNK Properties.
- Commercial property status summary is as follows:
  - o Received signed agreements: 6
  - o Denials: 2
- Figure 1 illustrates the status of all properties.
- On July 19, 2021 Navistar received an e-mail from WDNR requesting to proceed with the proposed additional vapor intrusion sampling at the newly constructed apartments and townhouses located at 1420 and 1421 White Rock Avenue. It is Navistar's understanding that additional sampling will be completed by the property owner.