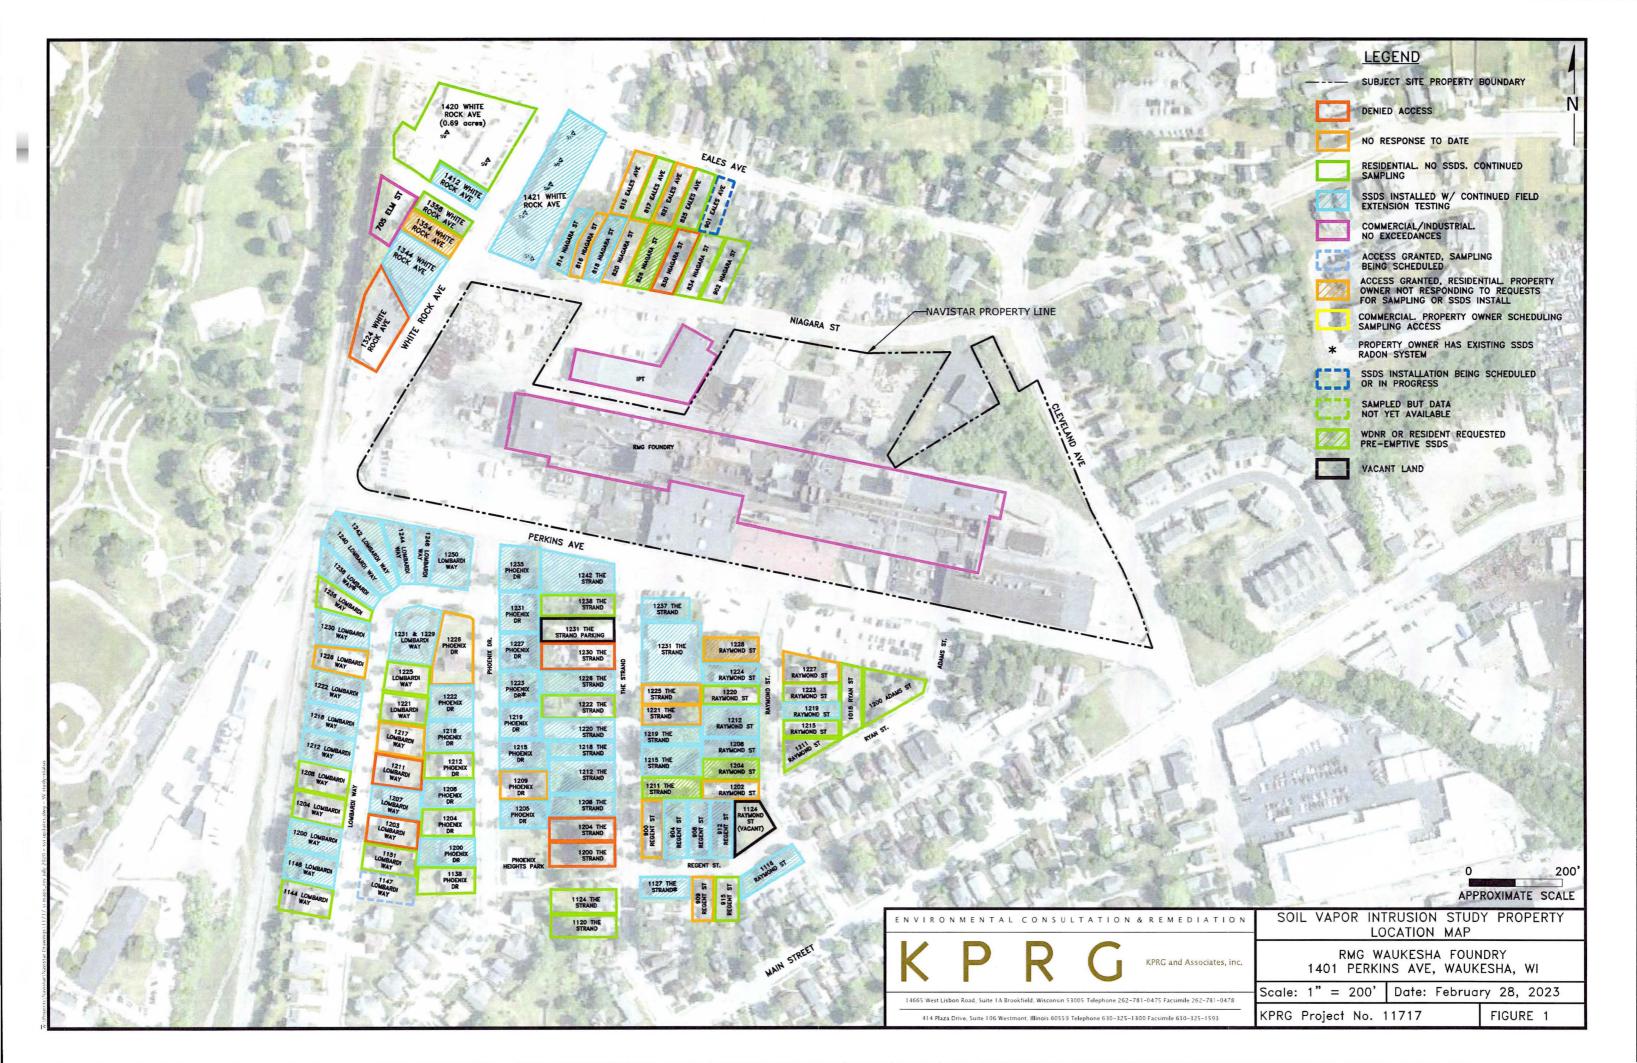

- No new property access agreements were received in July 2023.
- The installation for 904 Regent Street was completed on February 7, 2023. The resident has been contacted numerous times via phone and text messages for a follow-up indoor air sampling without response. A letter was sent out to the tenant and copied to the owner on May 30, 2023 asking them to contact us for scheduling of a follow-up indoor air sampling as well as a follow-up system inspection and PFET. No response to date. KPRG will follow-up with a visit to the residence in August.
- On July 24, 2023, WDNR and the Wisconsin Department of Health Services (DHS) completed another round of site visits to unresponsive residents as well as some residences which previously denied access. KPRG was not requested to attend so as not to have too many people approaching the residents. WDNR provided a summary of the visits which is included in Attachment 2. To date, none of those residents have contacted KPRG.
- Ongoing sampling is being scheduled for properties that have provided access previously and have still not had four rounds of sampling. On July 19, 2023, KPRG visited the resident at 1141 Lombardi Way which signed the access agreement in October 2022. Since receiving the signed agreement, KPRG has talked with the resident several times but has not yet been successful in scheduling an initial sampling event (one was scheduled for February 14, 2023, however, it was cancelled as the resident was out of town). Since that time KPRG has not been successful in getting a sampling date rescheduled. The resident was home during the site visit on July 19<sup>th</sup>, however, she said she did not feel well and would contact us when she felt better. KPRG will follow-up again in August.
- PFET testing is continuing for previously installed systems.
- Commercial property status summary is as follows:
  - o Received signed agreements: 6
  - o Denials: 2
- Figure 1 illustrates the status of all properties.
- On July 19, 2021 Navistar received an e-mail from WDNR requesting to proceed with the proposed additional vapor intrusion sampling at the newly constructed apartments and townhouses located at 1420 and 1421 White Rock Avenue. It is Navistar's understanding that additional sampling will be completed by the property owner.