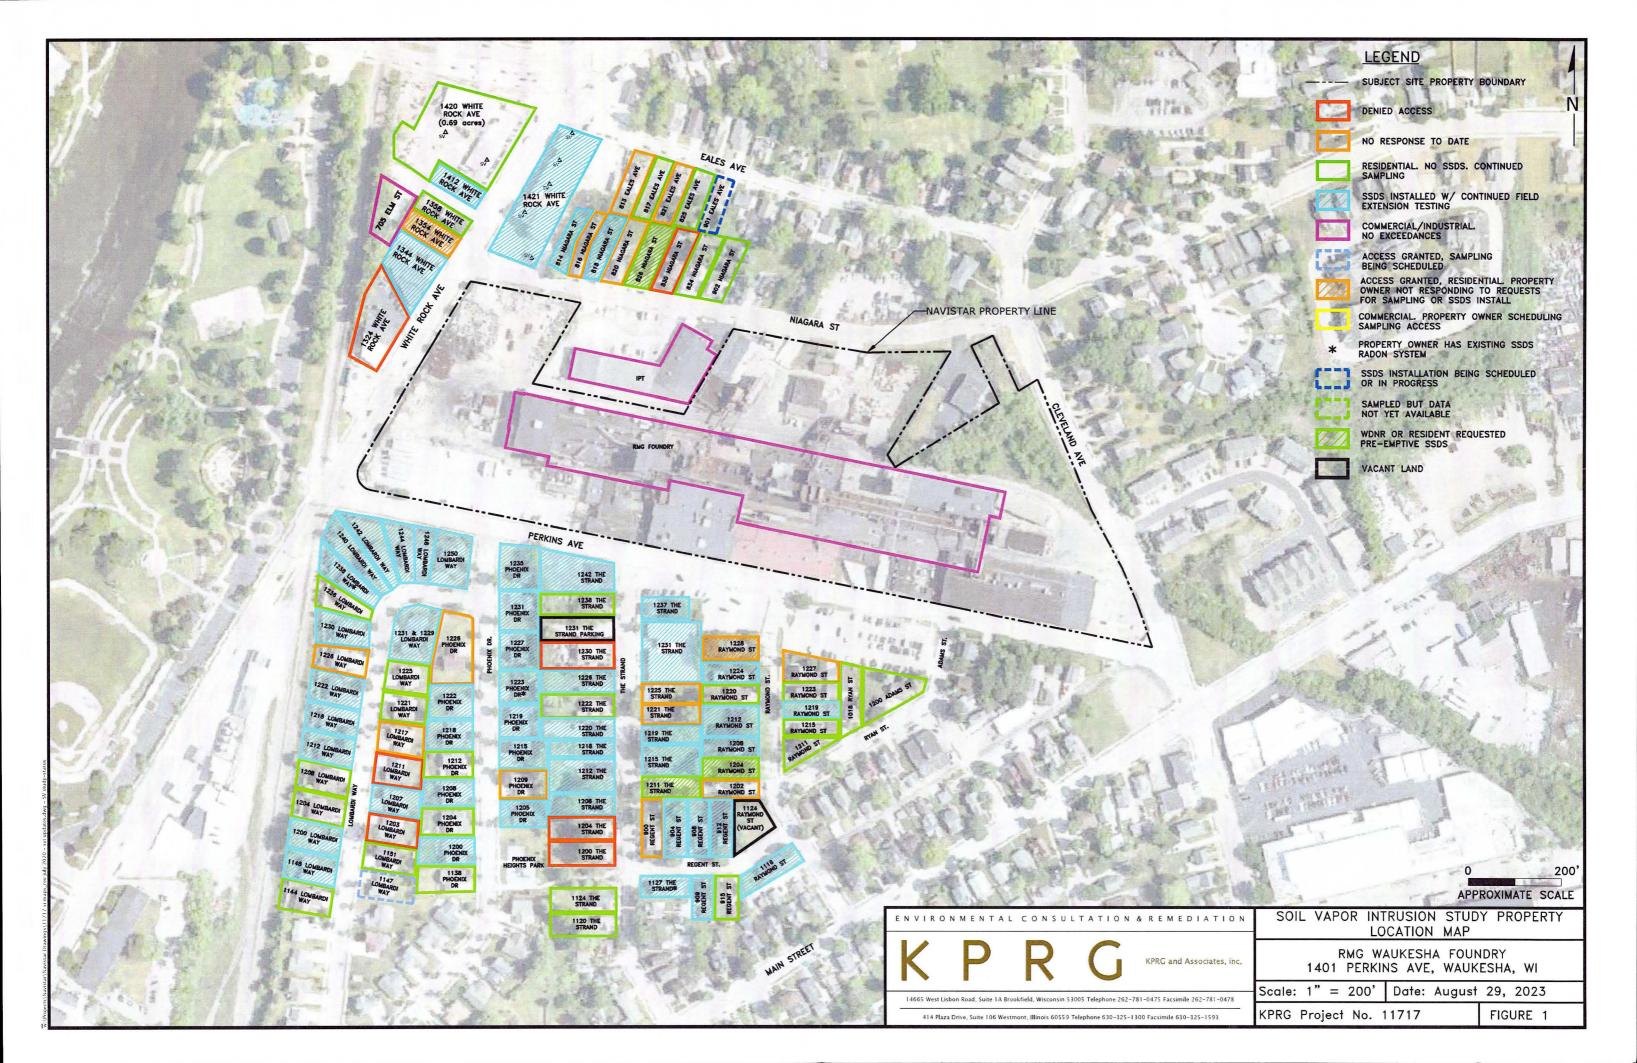

- PFET testing is continuing for previously installed systems.
- Commercial property status summary is as follows:
  - o Received signed agreements: 6
  - o Denials: 2
- Figure 1 illustrates the status of all properties.
- On July 19, 2021 Navistar received an e-mail from WDNR requesting to proceed with the proposed additional vapor intrusion sampling at the newly constructed apartments and townhouses located at 1420 and 1421 White Rock Avenue. It is Navistar's understanding that additional sampling will be completed by the property owner.