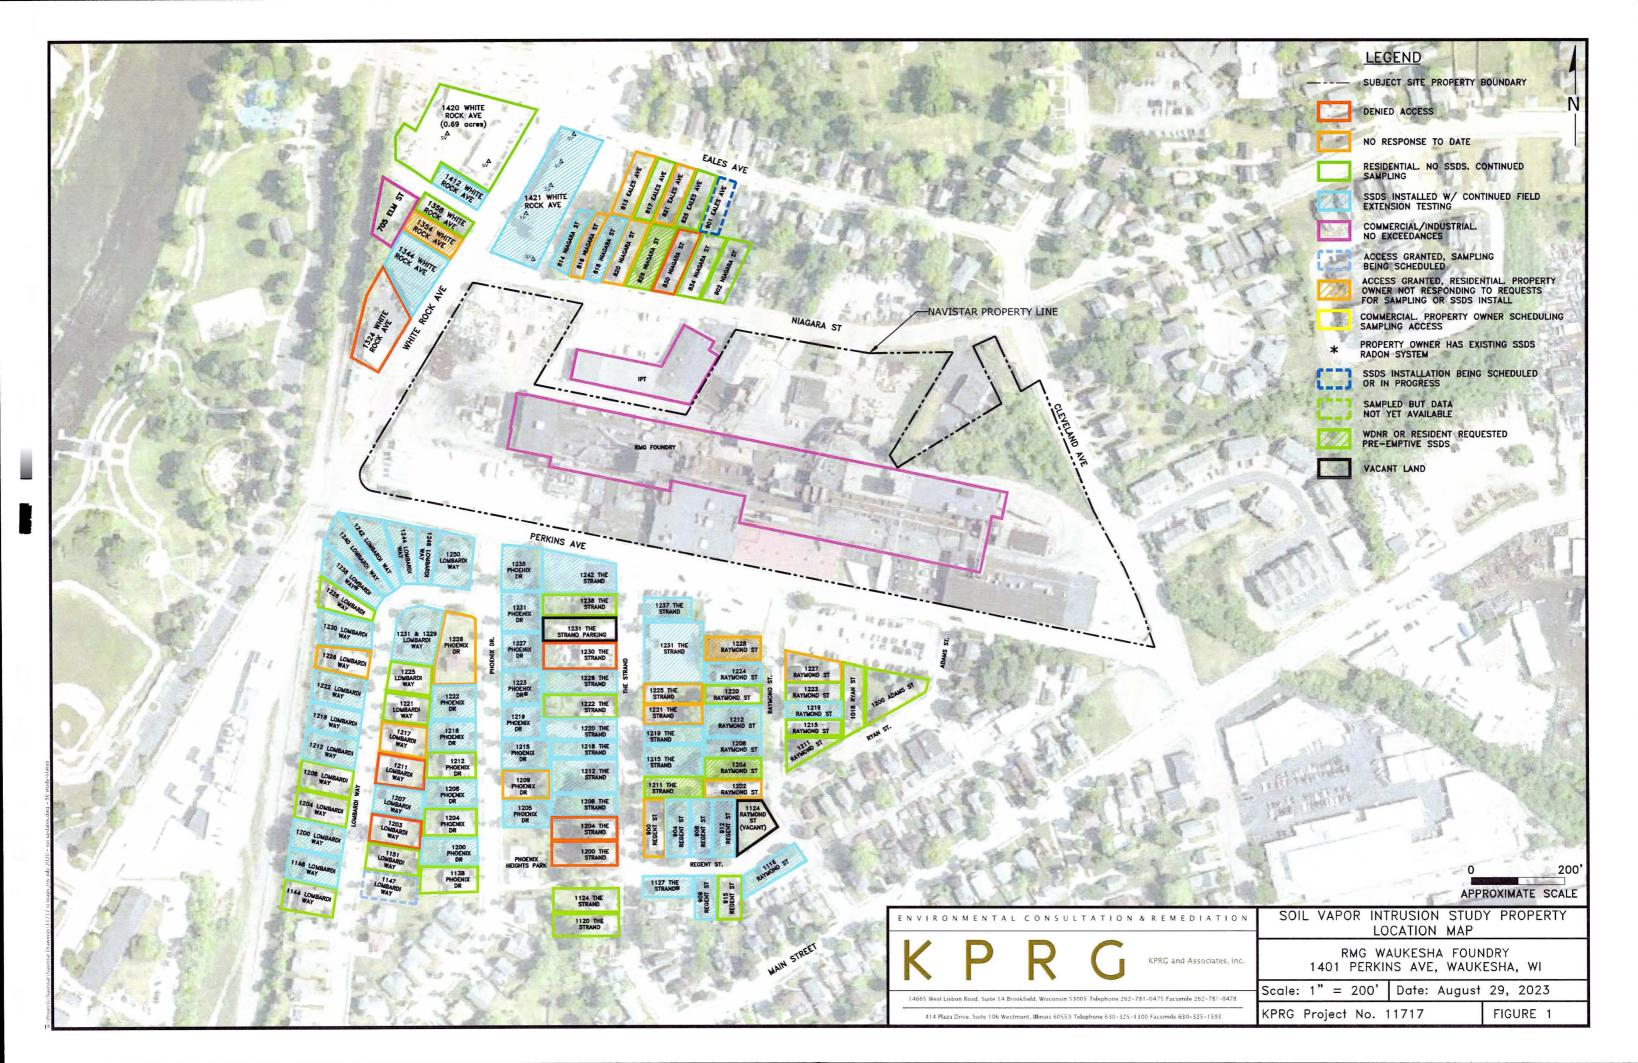

- o Denials: 2
- Figure 1 illustrates the status of all properties.
- On July 19, 2021 Navistar received an e-mail from WDNR requesting to proceed with the
  proposed additional vapor intrusion sampling at the newly constructed apartments and
  townhouses located at 1420 and 1421 White Rock Avenue. It is Navistar's understanding
  that additional sampling will be completed by the property owner. A liability clarification
  request will be submitted by Navistar to WDNR regarding this issue.