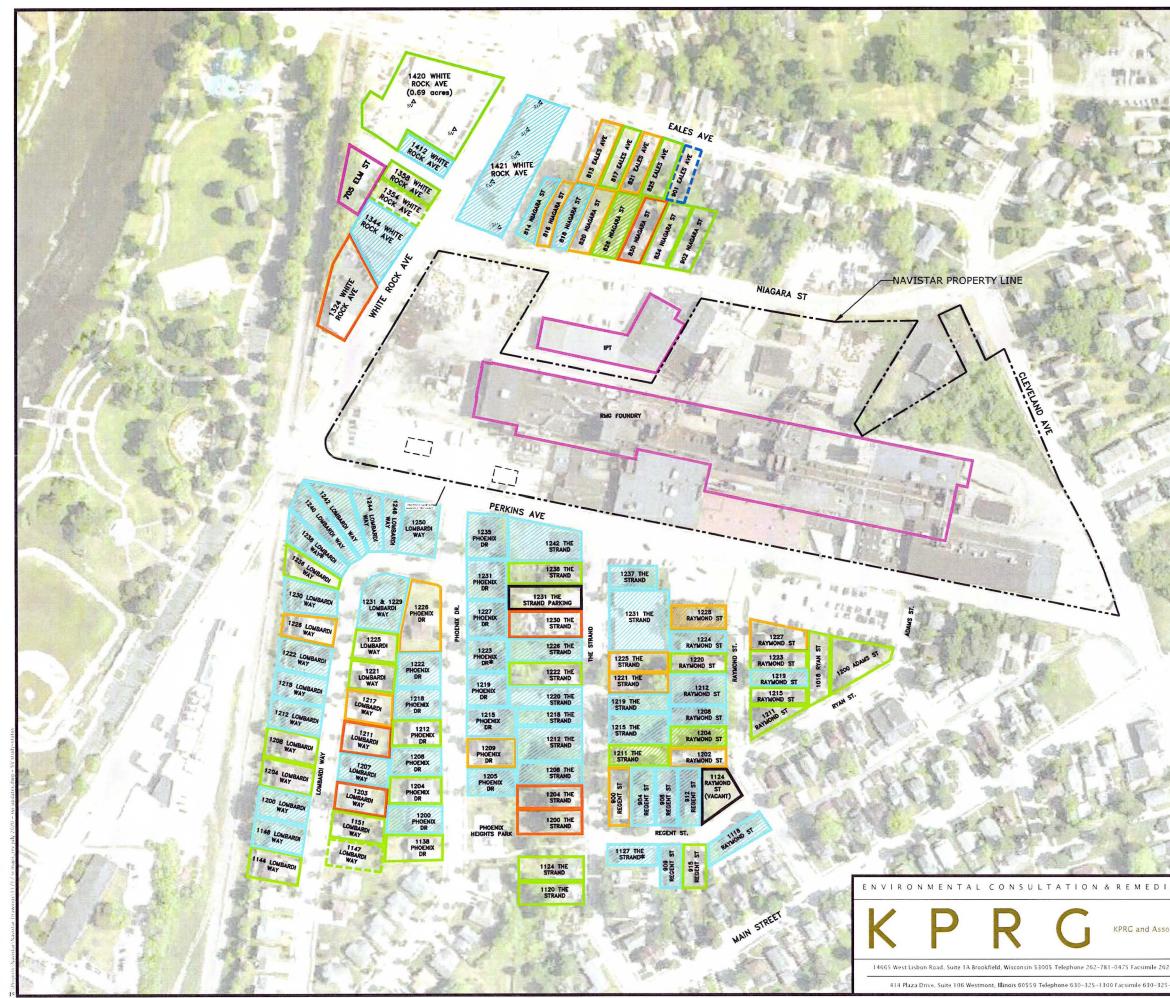

- Ongoing sampling is being scheduled for properties that have provided access previously and have still not had four rounds of sampling.
- In the month of November, KPRG will send out another access request packet to all outstanding, non-responsive residents. For addresses with previous denials, the tax records will be checked to see if the residence has been sold. If so, an access agreement packet will be sent to the new property owner.
- PFET testing is continuing for previously installed systems.
- Commercial property status summary is as follows:
  - Received signed agreements: 6
  - o Denials: 2
- Figure 1 illustrates the status of all properties.
- On July 19, 2021 Navistar received an e-mail from WDNR requesting to proceed with the proposed additional vapor intrusion sampling at the newly constructed apartments and townhouses located at 1420 and 1421 White Rock Avenue. It is Navistar's understanding that additional sampling will be completed by the property owner. A liability clarification request was submitted by Navistar to WDNR regarding this issue on October 3, 2023.