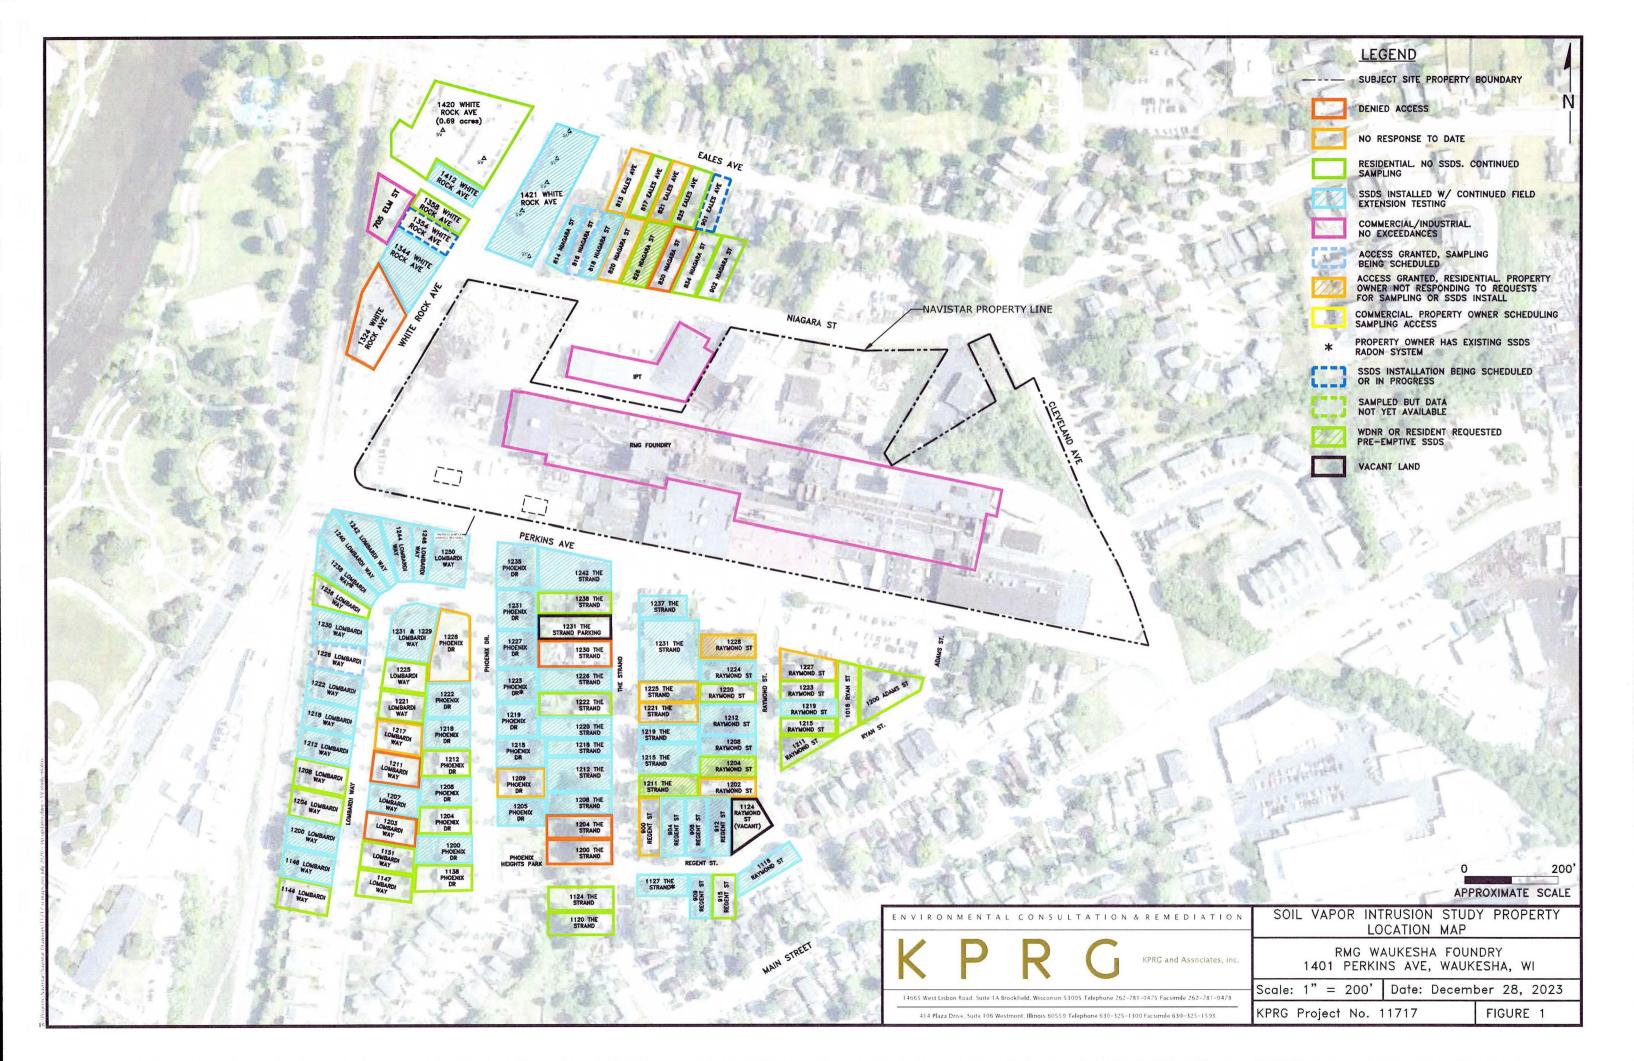

- On November 6-7, 2023, KPRG completed another access request package mailing, including fact sheets, to all non-responsive residents. KPRG checked property tax records to determine whether the properties that previously denied access have been sold. The owners of these properties have remained the same. The residents at 1228 Raymond Street previously decided not to allow for a SSDS installation (see notes in attached Table 1F). A letter was also sent to that resident to see if they may have changed their minds. No response to date.
- One new access agreement was received in December as a result of the above noted November mailing. Specifically, the resident at 1226 Lombardi Way returned a signed agreement. A sampling date has been scheduled for the first week of January 2024.
- One of the November letters was to the owner of 1204 Phoenix Drive informing him that the tenant has not been responsive to numerous requests for another round of sampling. On December 21, 2024 the owner contacted KPRG and informed us that he has talked to the tenant and that they will respond. Subsequent text communication with the tenant has established a sampling date of January 10-11, 2024.
- A SSDS was installed within the basement of 1354 White Rock Ave. on December 5, 2023.
  The basement includes a large crawl space with a fieldstone wall. Testing has identified some seal issues with the lining used for the crawl space and the fieldstone wall. The installation contractor is working to resolve the seal issue.
- Ongoing sampling is being scheduled for properties that have provided access previously and have still not had four rounds of sampling.
- PFET testing is continuing for previously installed systems.
- Commercial property status summary is as follows:
  - o Received signed agreements: 6
  - o Denials: 2
- Figure 1 illustrates the status of all properties.