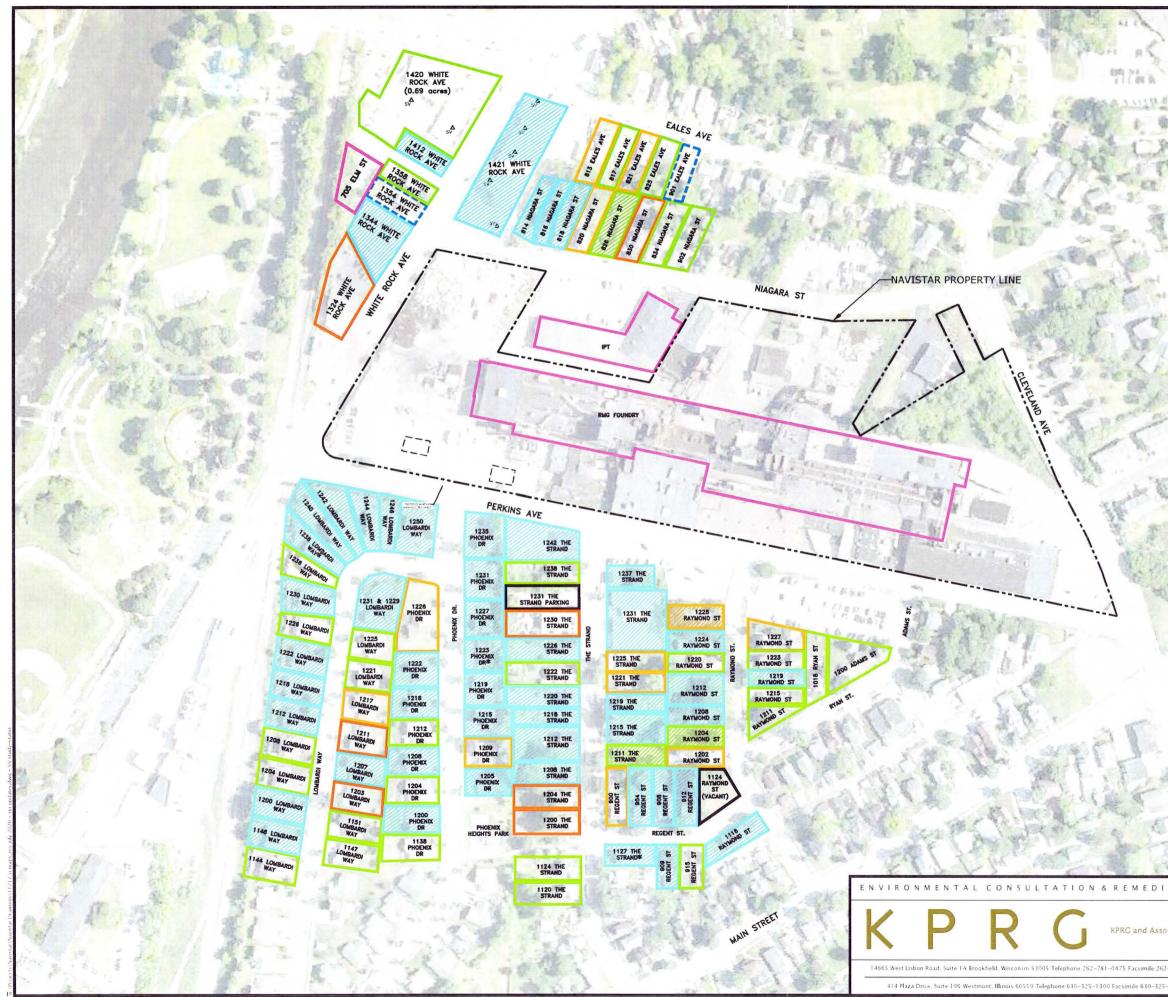

- No new access agreements were received in January as a result of the November mailing discussed in the previous report.
- A SSDS was installed within the basement of 1354 White Rock Ave. on December 5, 2023. The basement includes a large crawl space with a fieldstone wall. Testing has identified some seal issues with the lining used for the crawl space and the fieldstone wall. The installation contractor resealed the crawl space and PFET passed for basement footprint.
- A new SSDS installation was successfully completed within the basement of 816 Niagara Street on January 26, 2024.
- Ongoing sampling is being scheduled for properties that have provided access previously and have still not had four rounds of sampling.
- PFET testing is continuing for previously installed systems.
- Commercial property status summary is as follows:
  - Received signed agreements: 6
  - Denials: 2
- Figure 1 illustrates the status of all properties.
- On July 19, 2021 Navistar received an e-mail from WDNR requesting to proceed with the proposed additional vapor intrusion sampling at the newly constructed apartments and townhouses located at 1420 and 1421 White Rock Avenue. It is Navistar's understanding that additional sampling will be completed by the property owner. A liability clarification request was submitted by Navistar to WDNR regarding this issue on October 3, 2023.