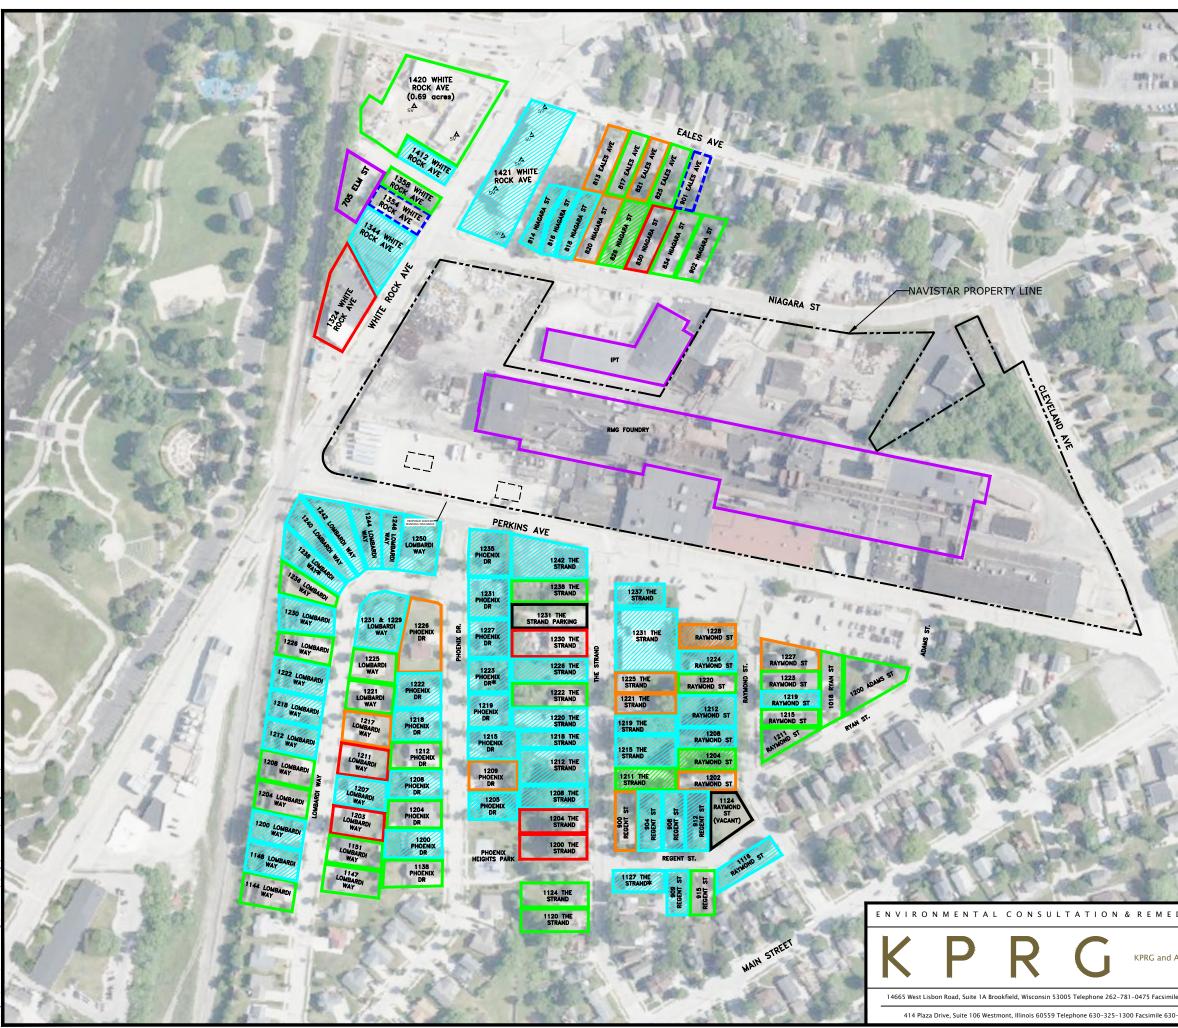

- No new access agreements were received in February as a result of the November mailing discussed in the previous report.
- No new SSDS installations were completed in February.
- Follow-up indoor air sampling is being scheduled for March for the two new SSDS installations that were completed in December and January (1354 White Rock Ave. and 816 Niagara Street; see January 2024 progress report).
- Ongoing sampling is being scheduled for properties that have provided access previously and have still not had four rounds of sampling.
- PFET testing is continuing for previously installed systems.
- Commercial property status summary is as follows:
  - Received signed agreements: 6
  - o Denials: 2
- Figure 1 illustrates the status of all properties.
- On July 19, 2021 Navistar received an e-mail from WDNR requesting to proceed with the proposed additional vapor intrusion sampling at the newly constructed apartments and townhouses located at 1420 and 1421 White Rock Avenue. It is Navistar's understanding that additional sampling will be completed by the property owner. A liability clarification request was submitted by Navistar to WDNR regarding this issue on October 3, 2023. No response has yet been received from WDNR