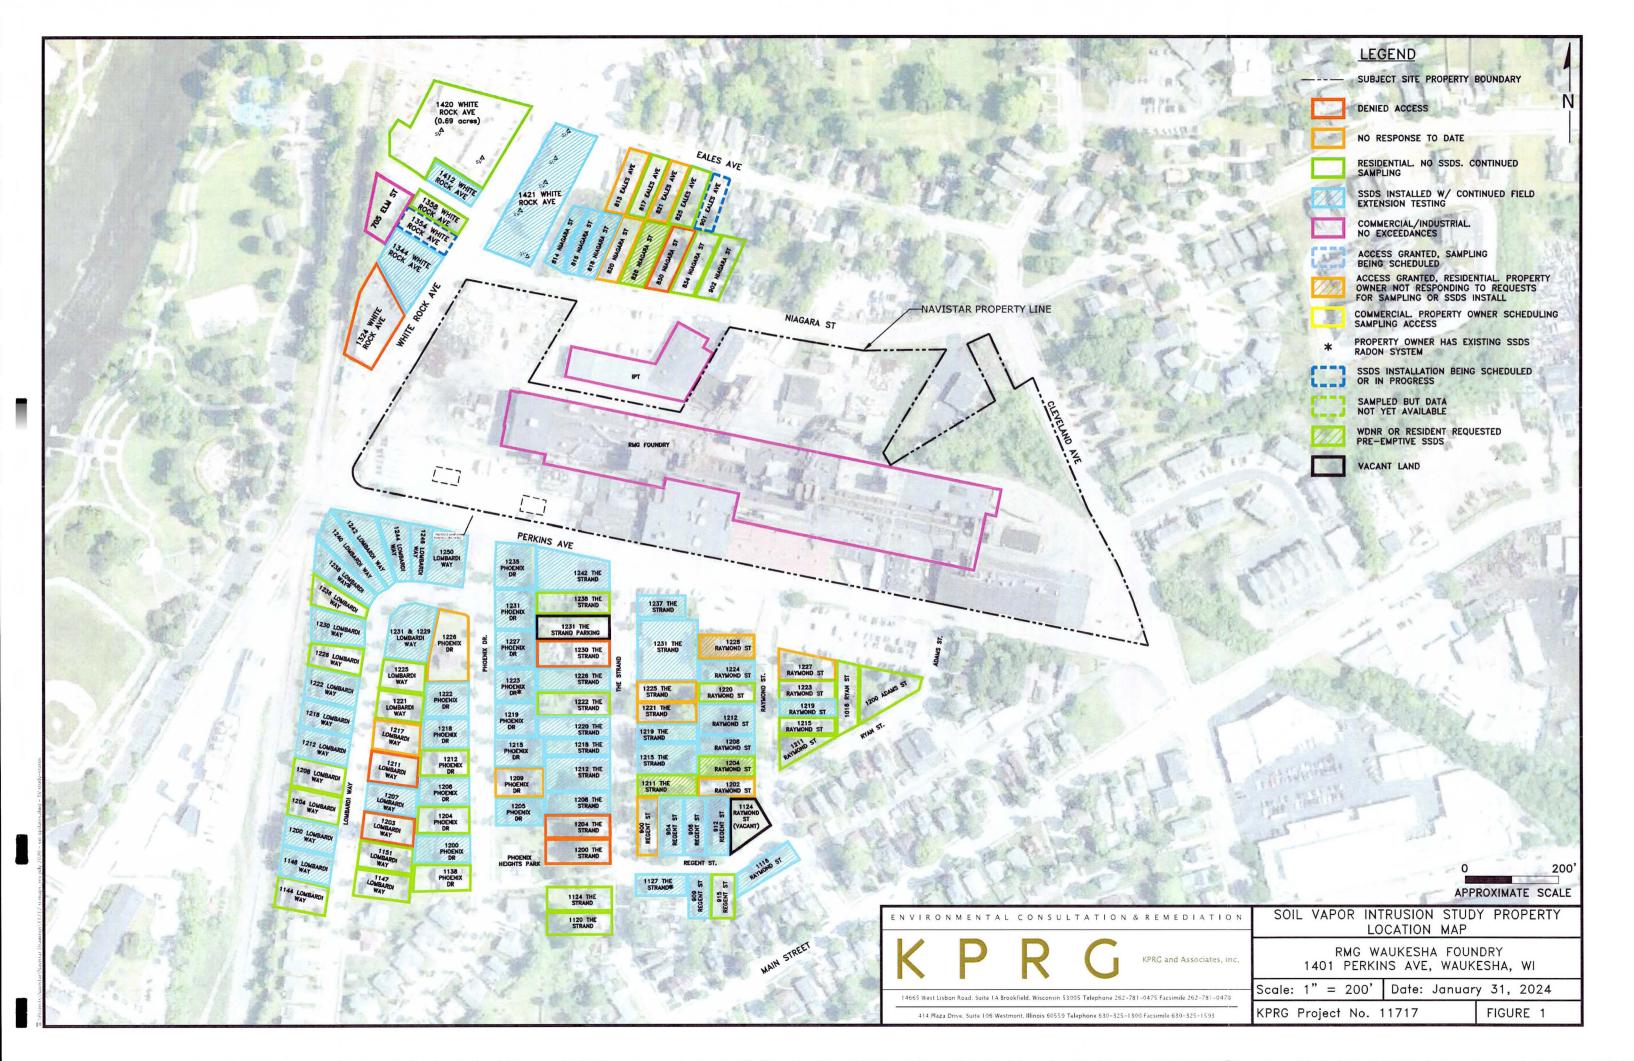

- No new access agreements were received in March.
- No new SSDS installations were completed in March.
- Follow-up indoor air samplings for the two new SSDS installations completed in December and January (1354 White Rock Ave. and 816 Niagara Street; see January 2024 progress report) were completed in March. Both indoor air samples showed TCE as not detected documenting that the systems are working as designed.
- Ongoing sampling is being scheduled for properties that have provided access previously and have still not had four rounds of sampling.
- PFET testing is continuing for previously installed systems not yet having four rounds of PFET.
- Commercial property status summary is as follows:
  - o Received signed agreements: 6
  - o Denials: 2
- Figure 1 illustrates the status of all properties.
- On July 19, 2021 Navistar received an e-mail from WDNR requesting to proceed with the
  proposed additional vapor intrusion sampling at the newly constructed apartments and
  townhouses located at 1420 and 1421 White Rock Avenue. It is Navistar's understanding that
  additional sampling will be completed by the property owner. A liability clarification request
  was submitted by Navistar to WDNR regarding this issue on October 3, 2023. Discussions with
  WDNR indicate that a decision letter may be issued in April.

# **FIGURE**