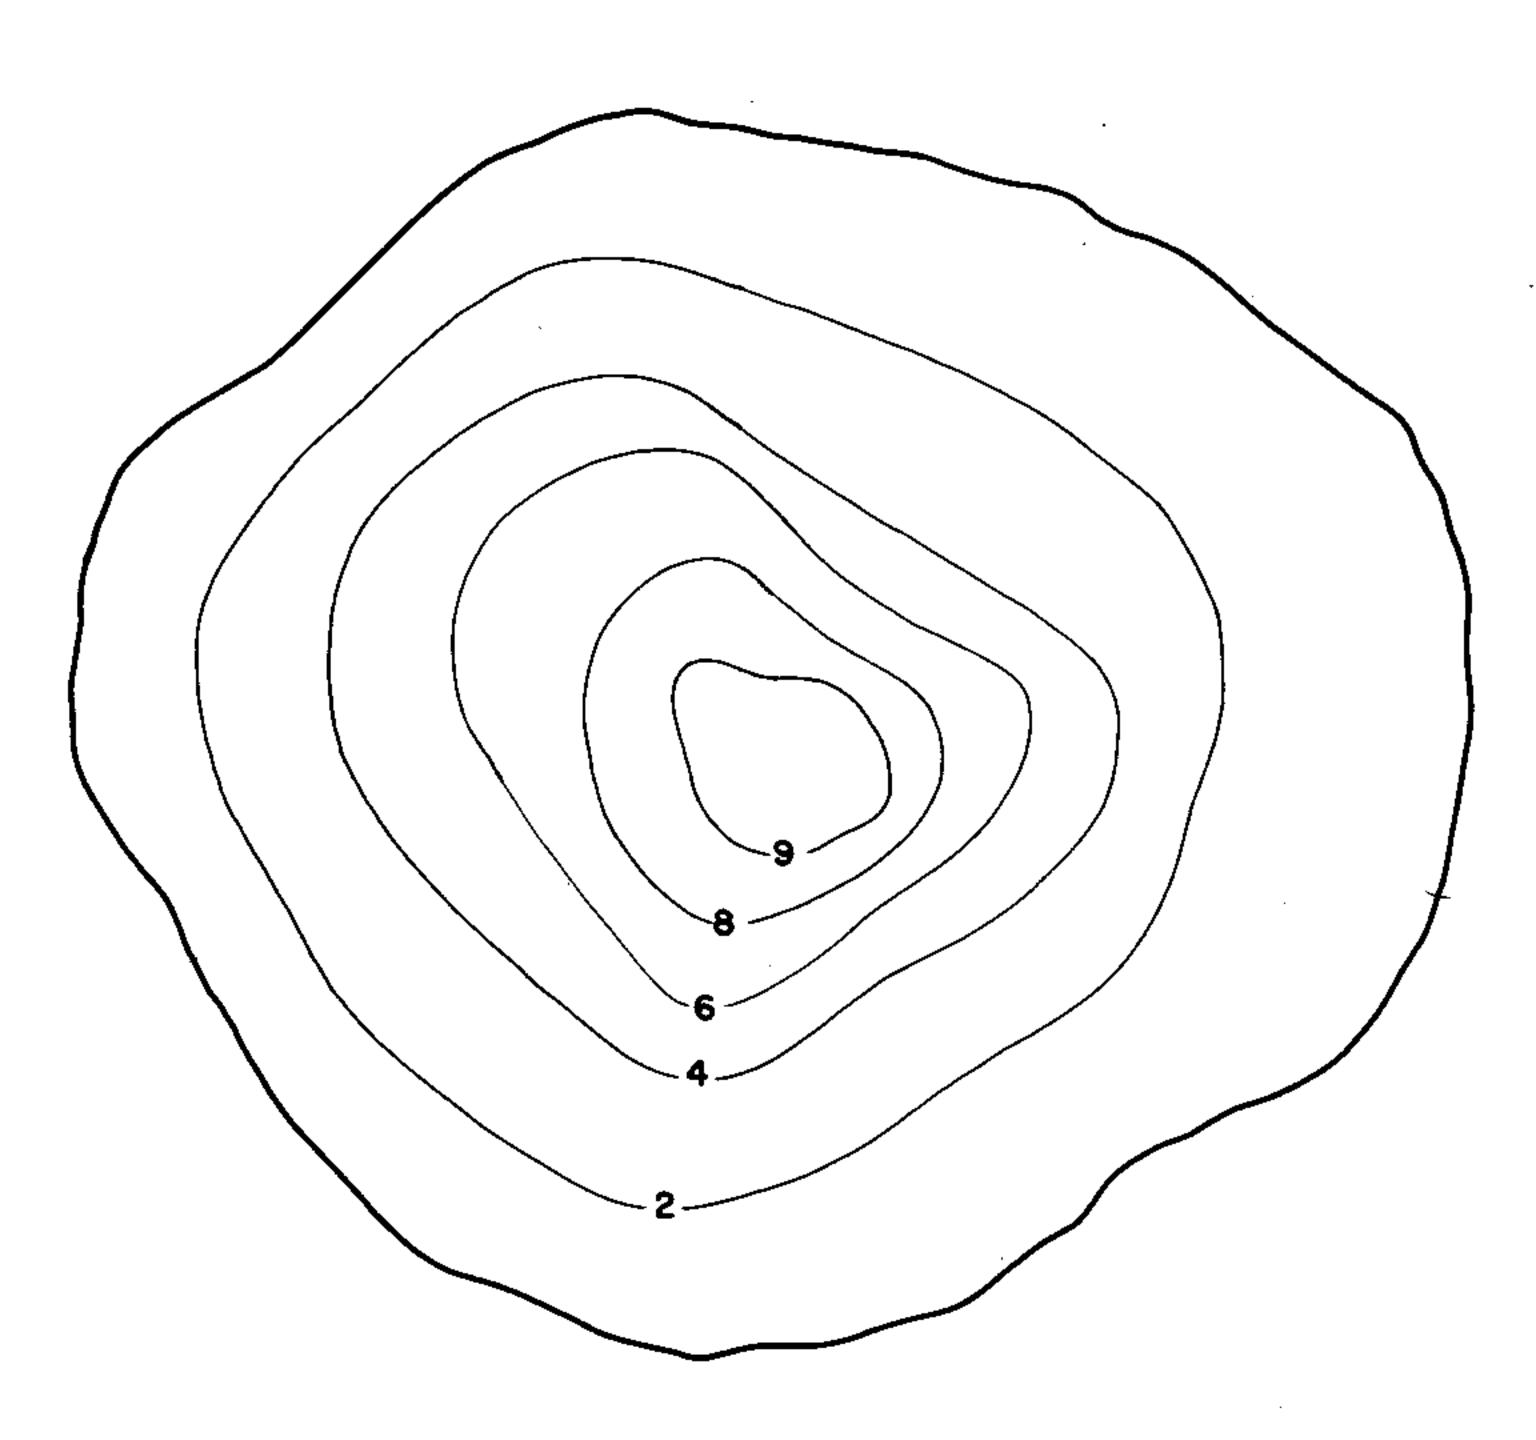

| VISCONSIN | CONSERVATION | DEPARTMENT |
|-----------|--------------|------------|
|           |              |            |

LAKE SURVEY MAP

| LAKE SIXTEEN     |      |
|------------------|------|
| SECTIONS 6       |      |
| TOWNSHIP_T.I3.N  | _,   |
| RANGE R.20 E.    | ···. |
| TOWN SCOTT       |      |
| COUNTY_SHEBOYGAN |      |

| AREA 7.4 Acres  |            |
|-----------------|------------|
| TOTAL SHORELINE | 0:38 Miles |
| MAX. DEPTH 9'   |            |
| SCALE:  "= 100" |            |

SOURCE OF INFORMATION\_\_\_\_\_SOUNDINGS\_\_\_SON AR\_\_\_\_\_

Source: Wisconsin Department of Natural Resources 608-266-2621 Sixteen Lake – Sheboygan County, Wisconsin DNR Lake Map Date – Unknown - Historical Lake Map - Not for Navigation A Public Document - Please Identify the Source when using it.