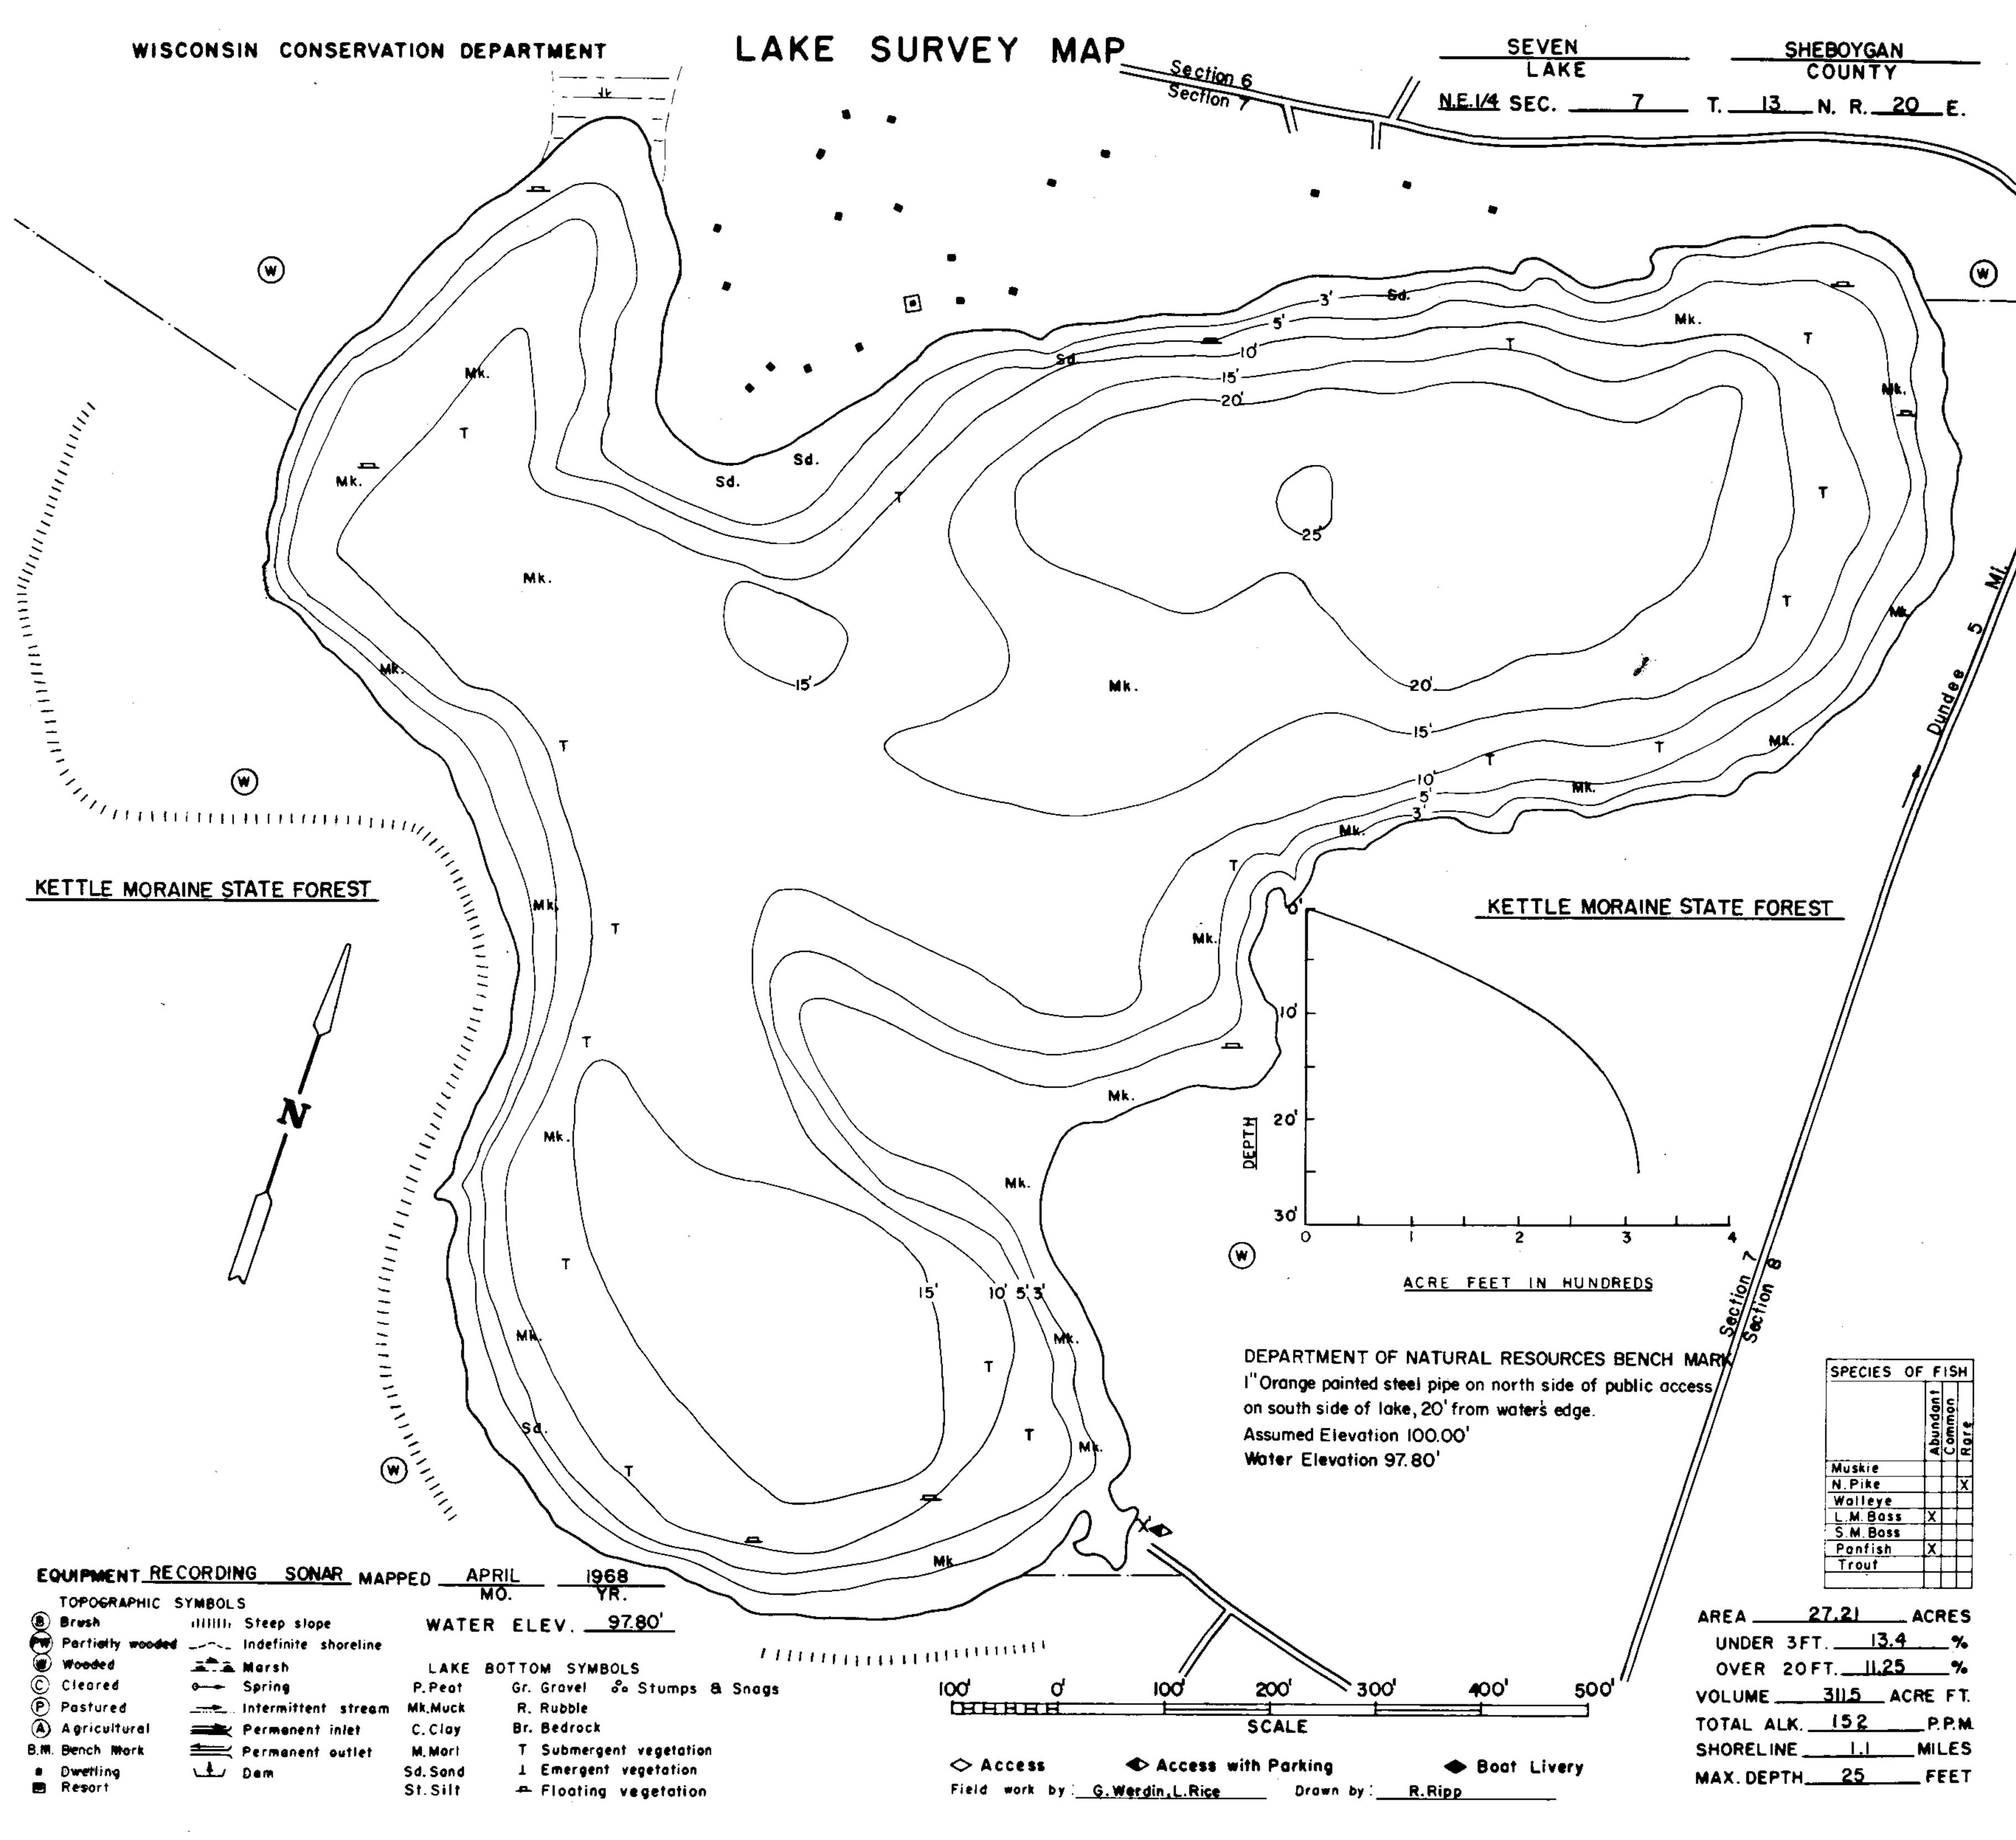

| -    | TOPOGRAPHIC S    | YMBOL    | S                    |         |
|------|------------------|----------|----------------------|---------|
| ۲    | Brush            | ann a    | Steep slope          | WA      |
|      | Partially wooded |          | Indefinite shoreline |         |
| ۲    | Wooded           | <b></b>  | Marsh                | ĻA      |
| C    | Cleared          | <b>9</b> | Spring               | P.Pec   |
| P    | Pastured         |          | Intermittent stream  | Mk,Mu   |
| ۲    | Agricultural     |          | Permonent inlet      | C. Cla  |
| B.M. | Bench Mork       | <b>•</b> | Permanent outlet     | M, Mor  |
|      | Dwetling         | L.       | Dem                  | Sd. Sar |
|      | Resort           |          |                      | St. Sil |

Source: Wisconsin Department of Natural Resources 608-266-2621 Seven Lake – Sheboygan County, Wisconsin DNR Lake Map Date – Apr 1968 - Historical Lake Map - Not for Navigation A Public Document - Please Identify the Source when using it.