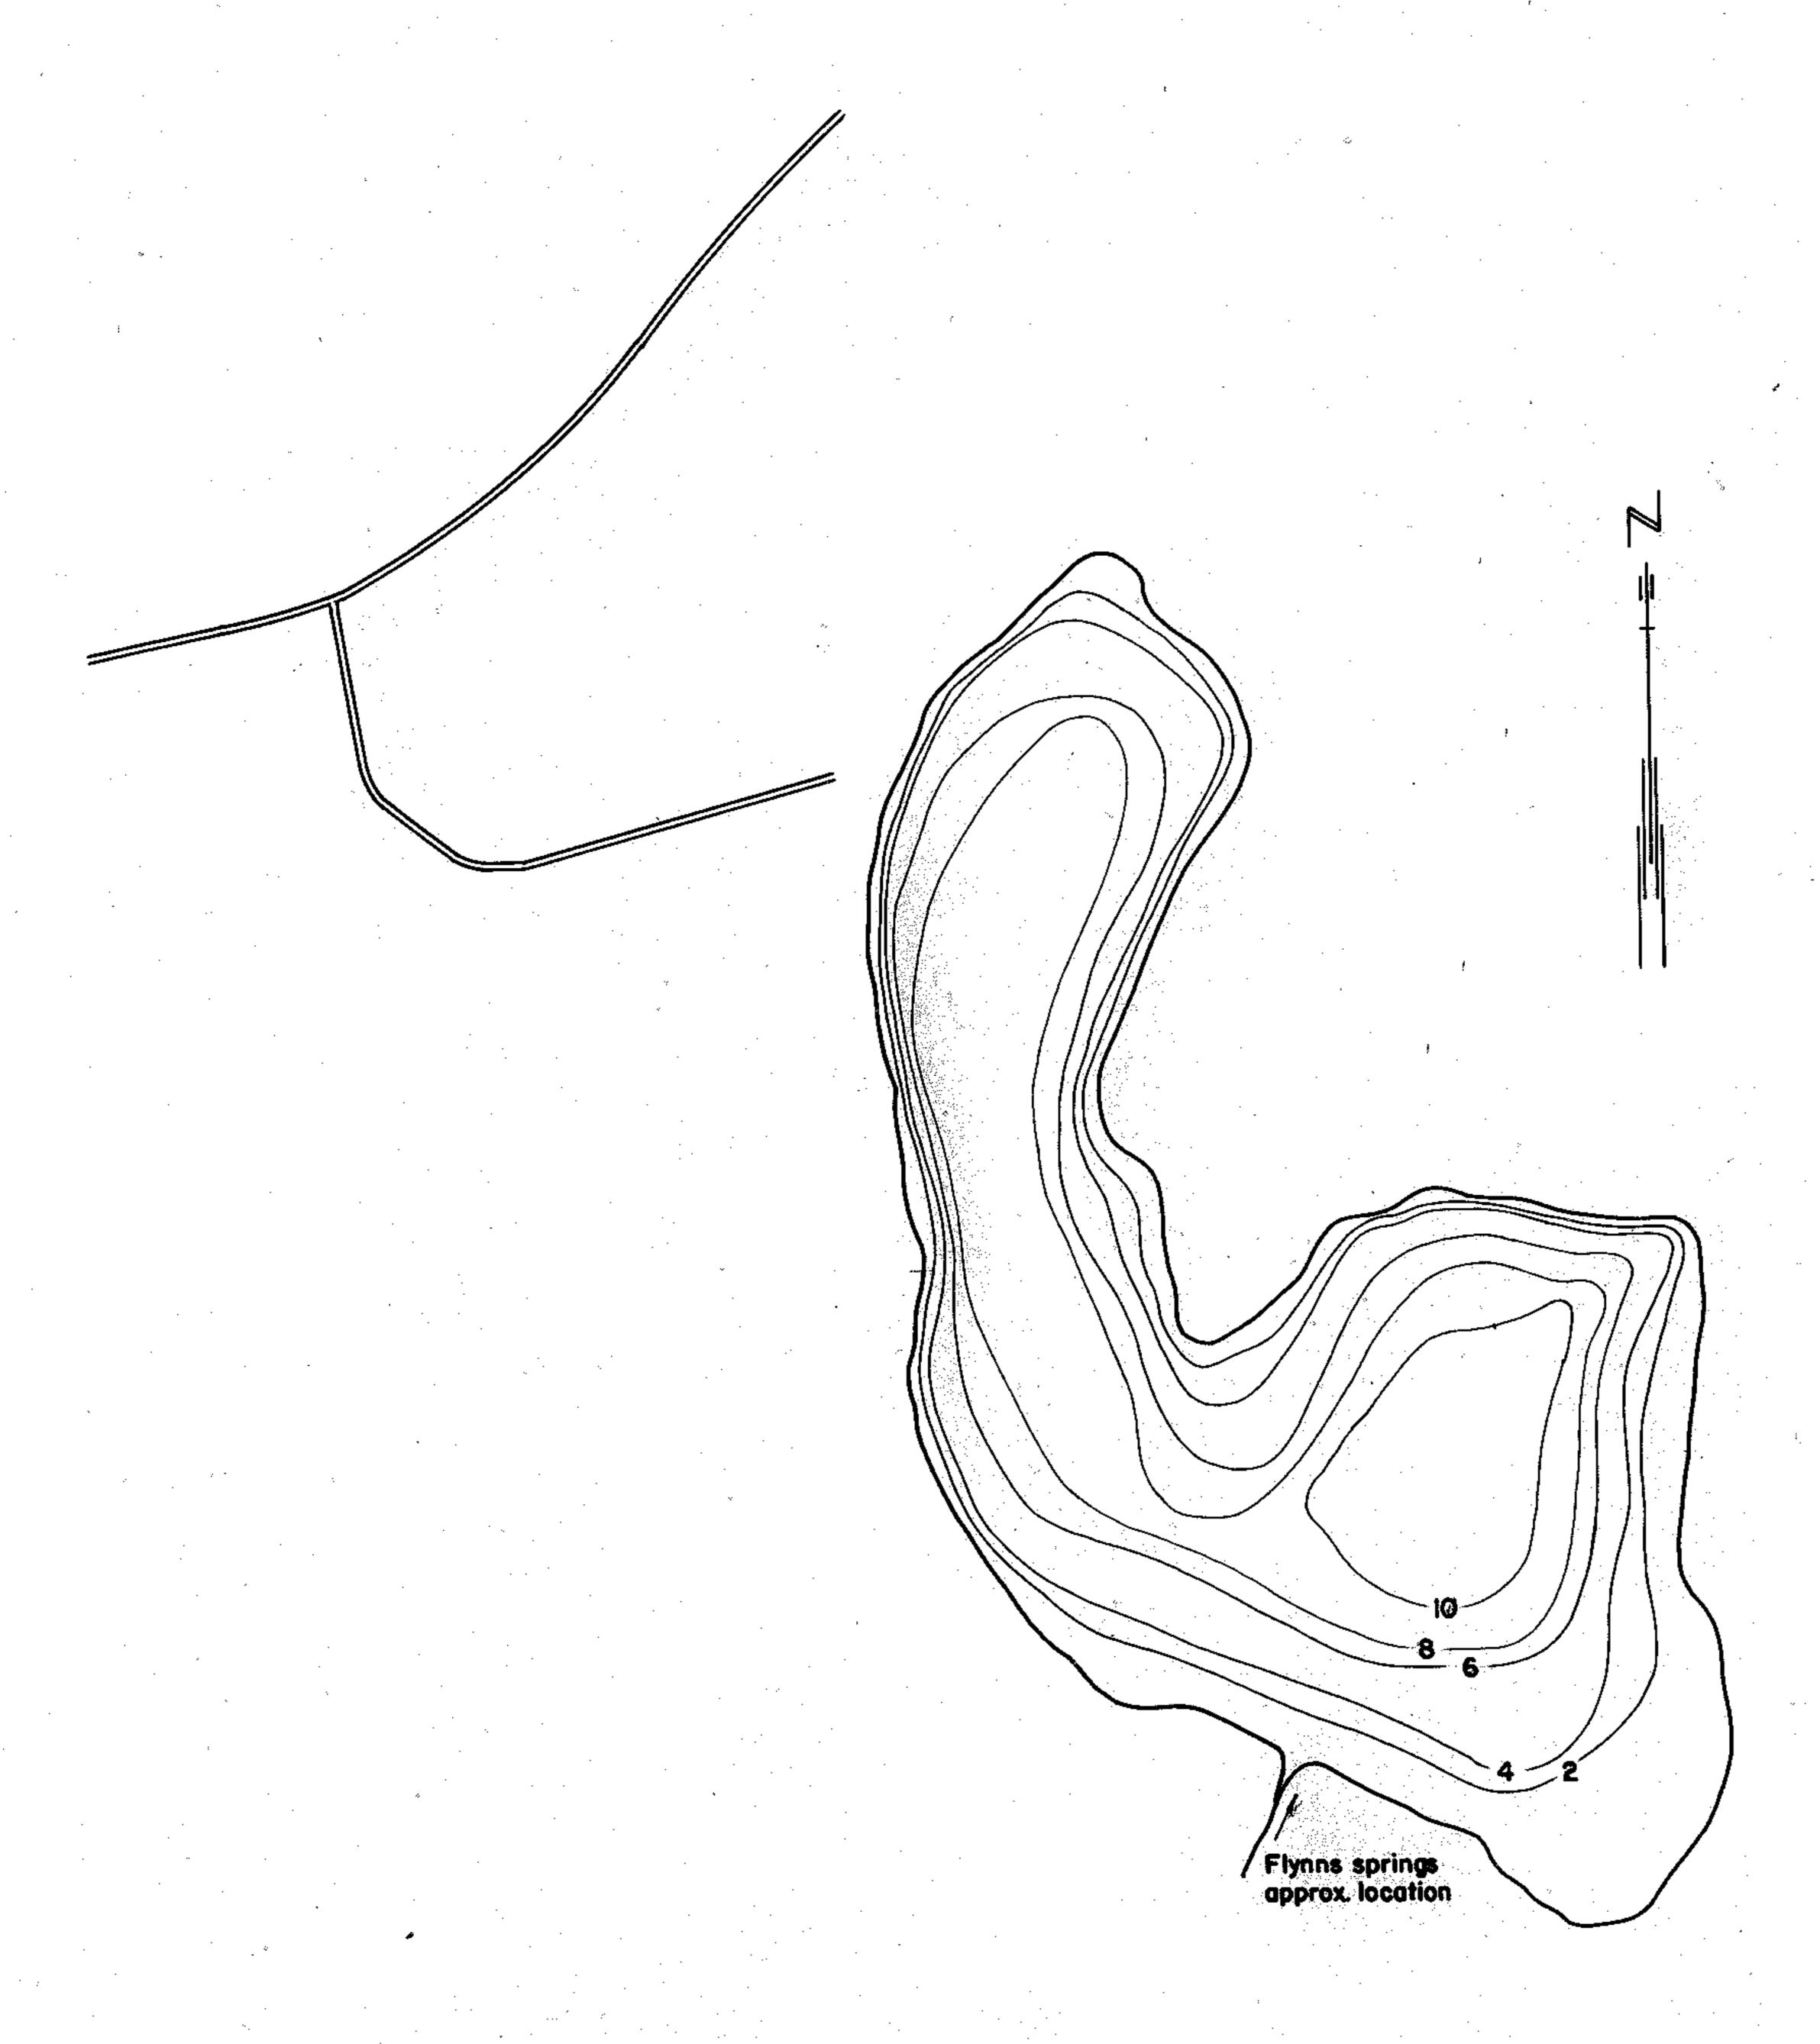

WISCONSIN CONSERVATION DEPARTMENT

LAKE SURVEY MAP

| LAKE    | BUTL              | ER                        |           |             |                                       |       |   |
|---------|-------------------|---------------------------|-----------|-------------|---------------------------------------|-------|---|
| SECTION |                   | <b>%</b> 0.88652000000    |           | ;; <u>.</u> | · · · · · · · · · · · · · · · · · · · | ·     |   |
| TOWNSH  |                   | <b>%N688</b> 0000         |           |             |                                       | · .   | · |
| RANGE_  |                   | \$1.0 MESER (\$5.50 p.m.) | · · · · · |             |                                       |       |   |
| TOWN    |                   |                           |           |             |                                       | <br>- |   |
| COUNTY  | 9 v r v 12 22 200 |                           | AN_       |             |                                       |       |   |

| AREA 6 Acres               | ·     | ٠.    |  |
|----------------------------|-------|-------|--|
| TOTAL SHORELINE 0.51 Miles | · .   | ·<br> |  |
| MAX. DEPTH_IO'             | · · · |       |  |
| SCALE: 1"=100"             |       |       |  |

Source: Wisconsin Department of Natural Resources 608-266-2621 Butler Lake – Sheboygan County, Wisconsin DNR Lake Map Date – Unknown - Historical Lake Map - Not for Navigation A Public Document - Please Identify the Source when using it.