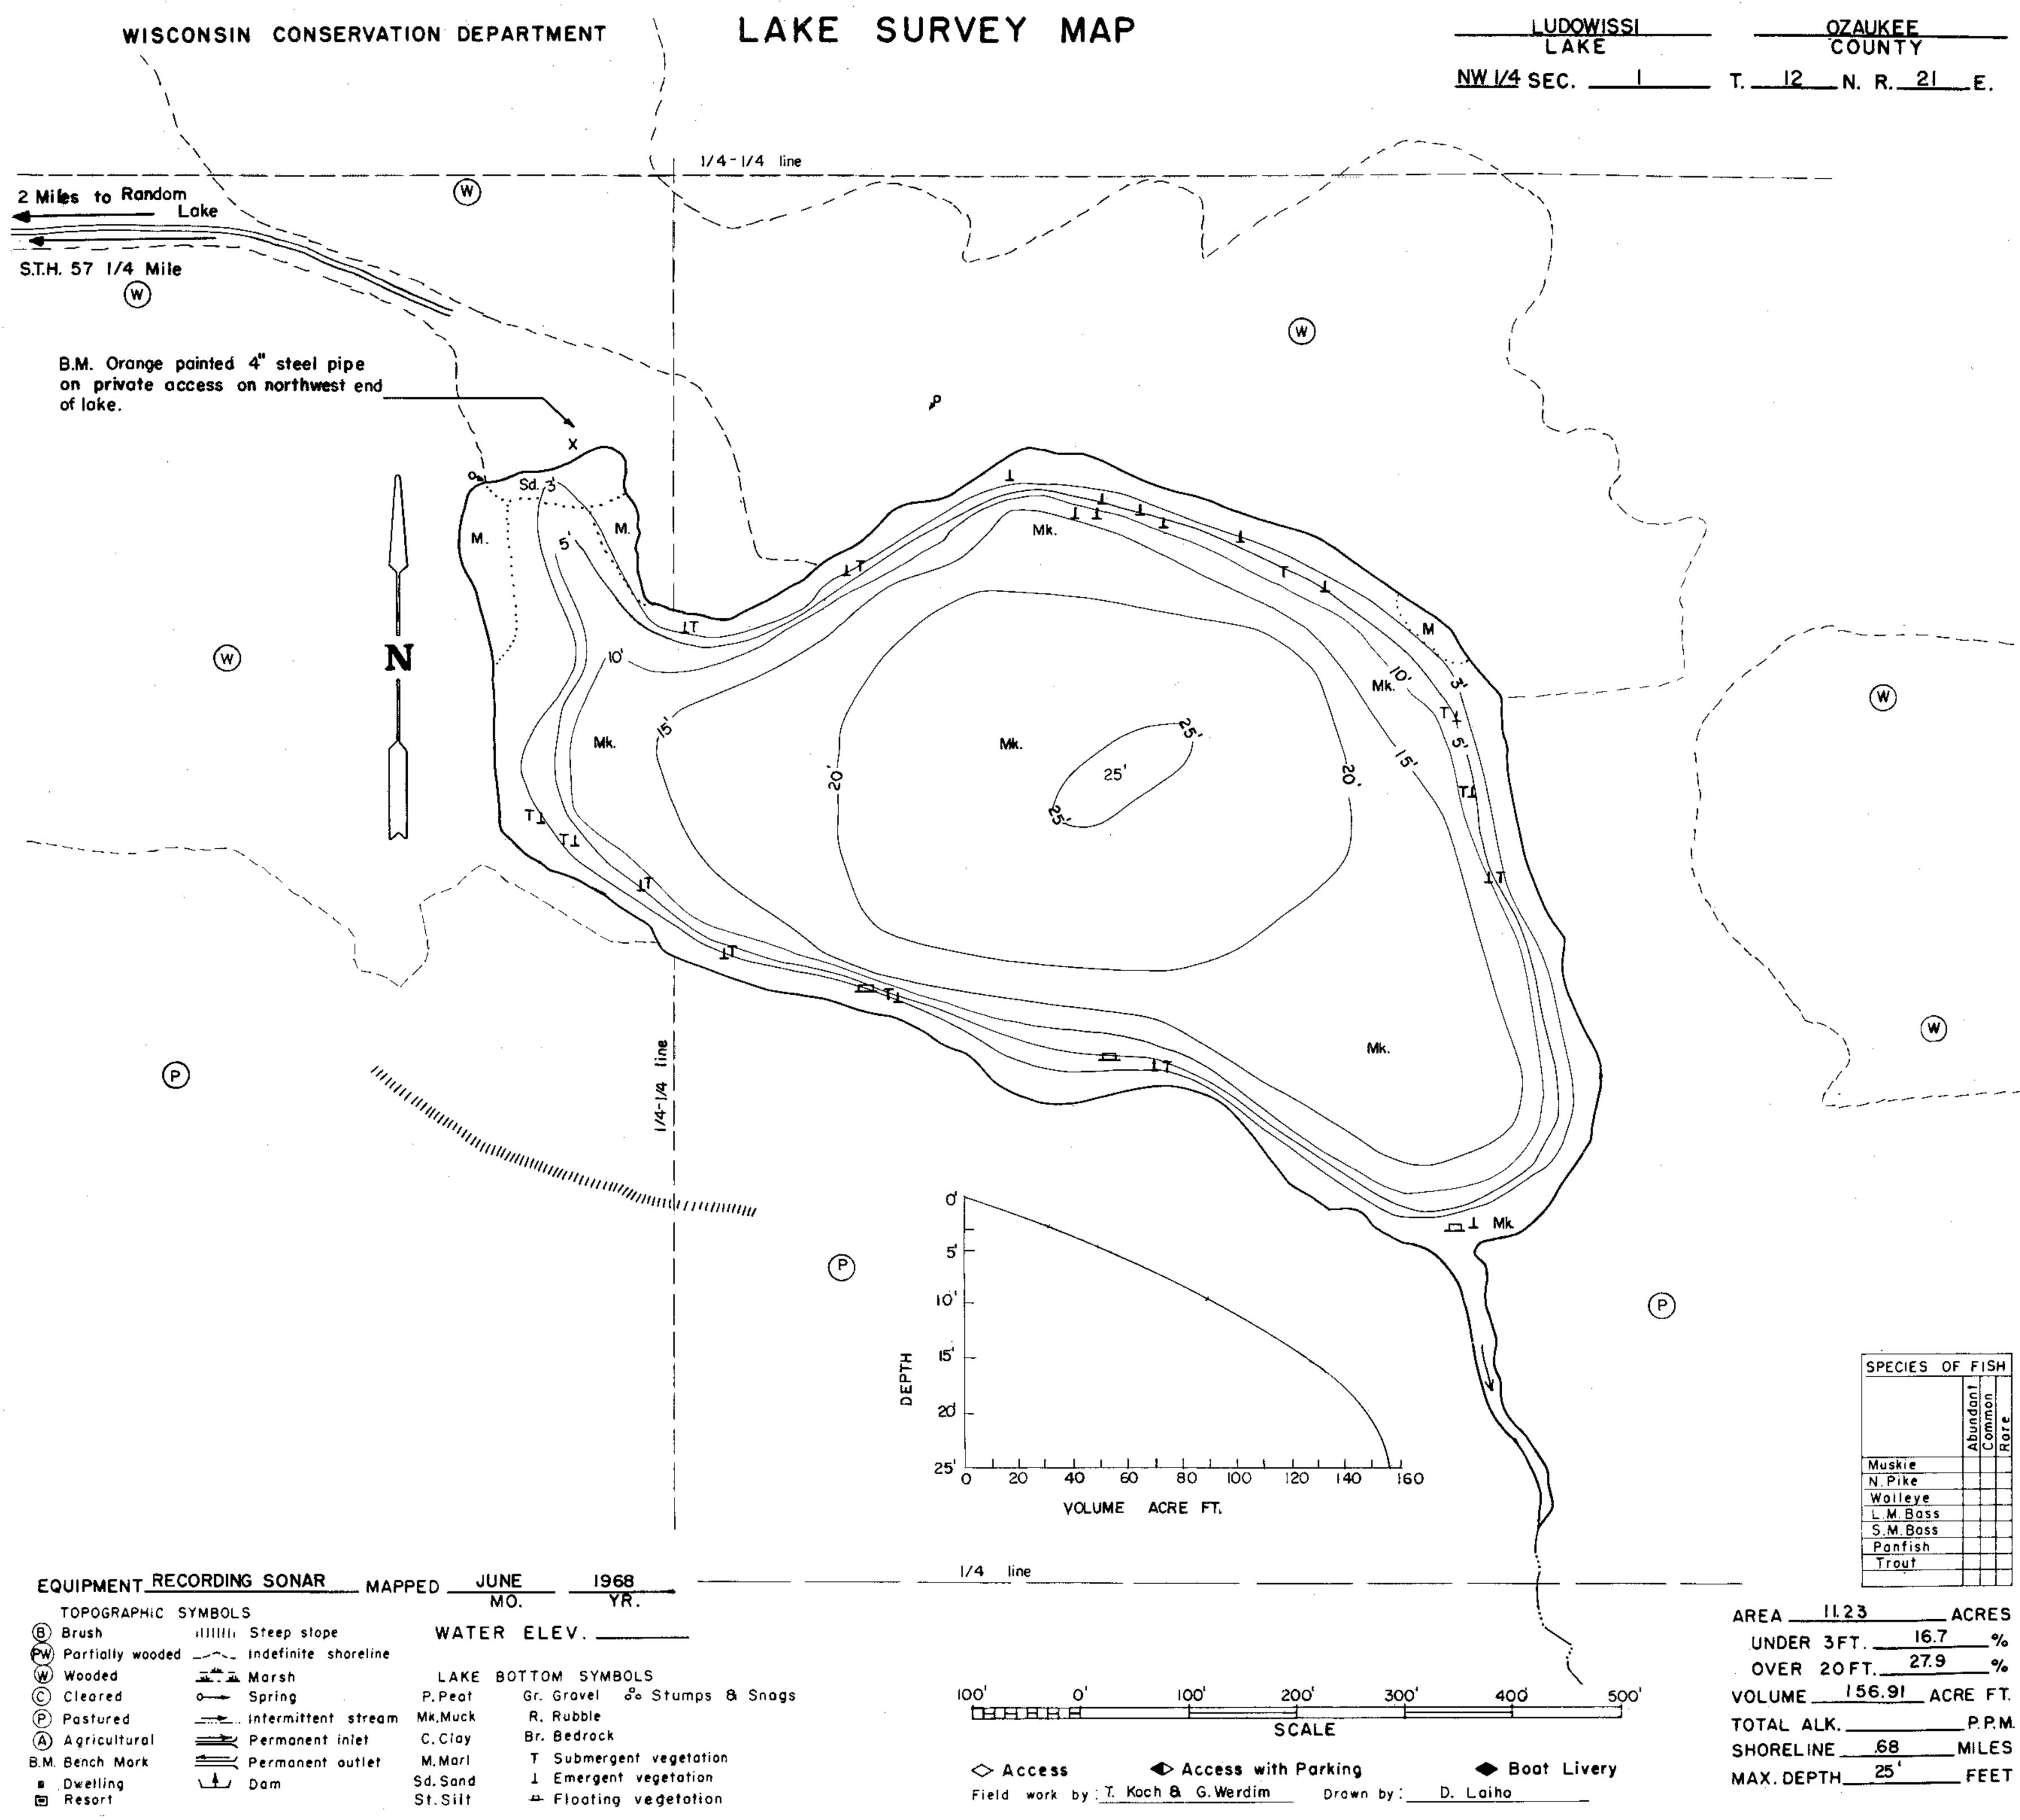

| EQUIPMENT REC        | CORDING SONAR MAP    |          |             | 68   |
|----------------------|----------------------|----------|-------------|------|
| TOPOGRAPHIC          | SYMBOLS              | M        | О. Ч        | rR.  |
| ~                    | allillin Steep stope | WATER    | ELEV.       |      |
| (W) Partially wooded | Indefinite shoreline |          |             |      |
| 👿 Wooded             | 🚟 🕮 Morsh            | LAKE B   | OTTOM SYM   | 80L  |
| C Cleared            | o Spring             | P. Peat  | Gr. Gravel  | 00   |
| P Pastured           | Intermittent_stream  | Mk,Muck  | R. Rubble   |      |
| (A) Agricultural     | 🚟 Permonent inlet    | C. Clay  | Br. Bedrock | i    |
| B.M. Bench Mork      | Permanent outlet     | M. Marl  | T Submerg   | jent |
| Dwelling             | L Dam                | Sd. Sand | 1 Emerger   | nt v |
| E Becort             | <b>F -</b> · · · ·   | C+ C:1+  | H Election  |      |

Source: Wisconsin Department of Natural Resources 608-266-2621 Ludowissi Lake – Monroe County, Wisconsin DNR Lake Map Date – Jun 1968 - Historical Lake Map - Not for Navigation A Public Document - Please Identify the Source when using it.