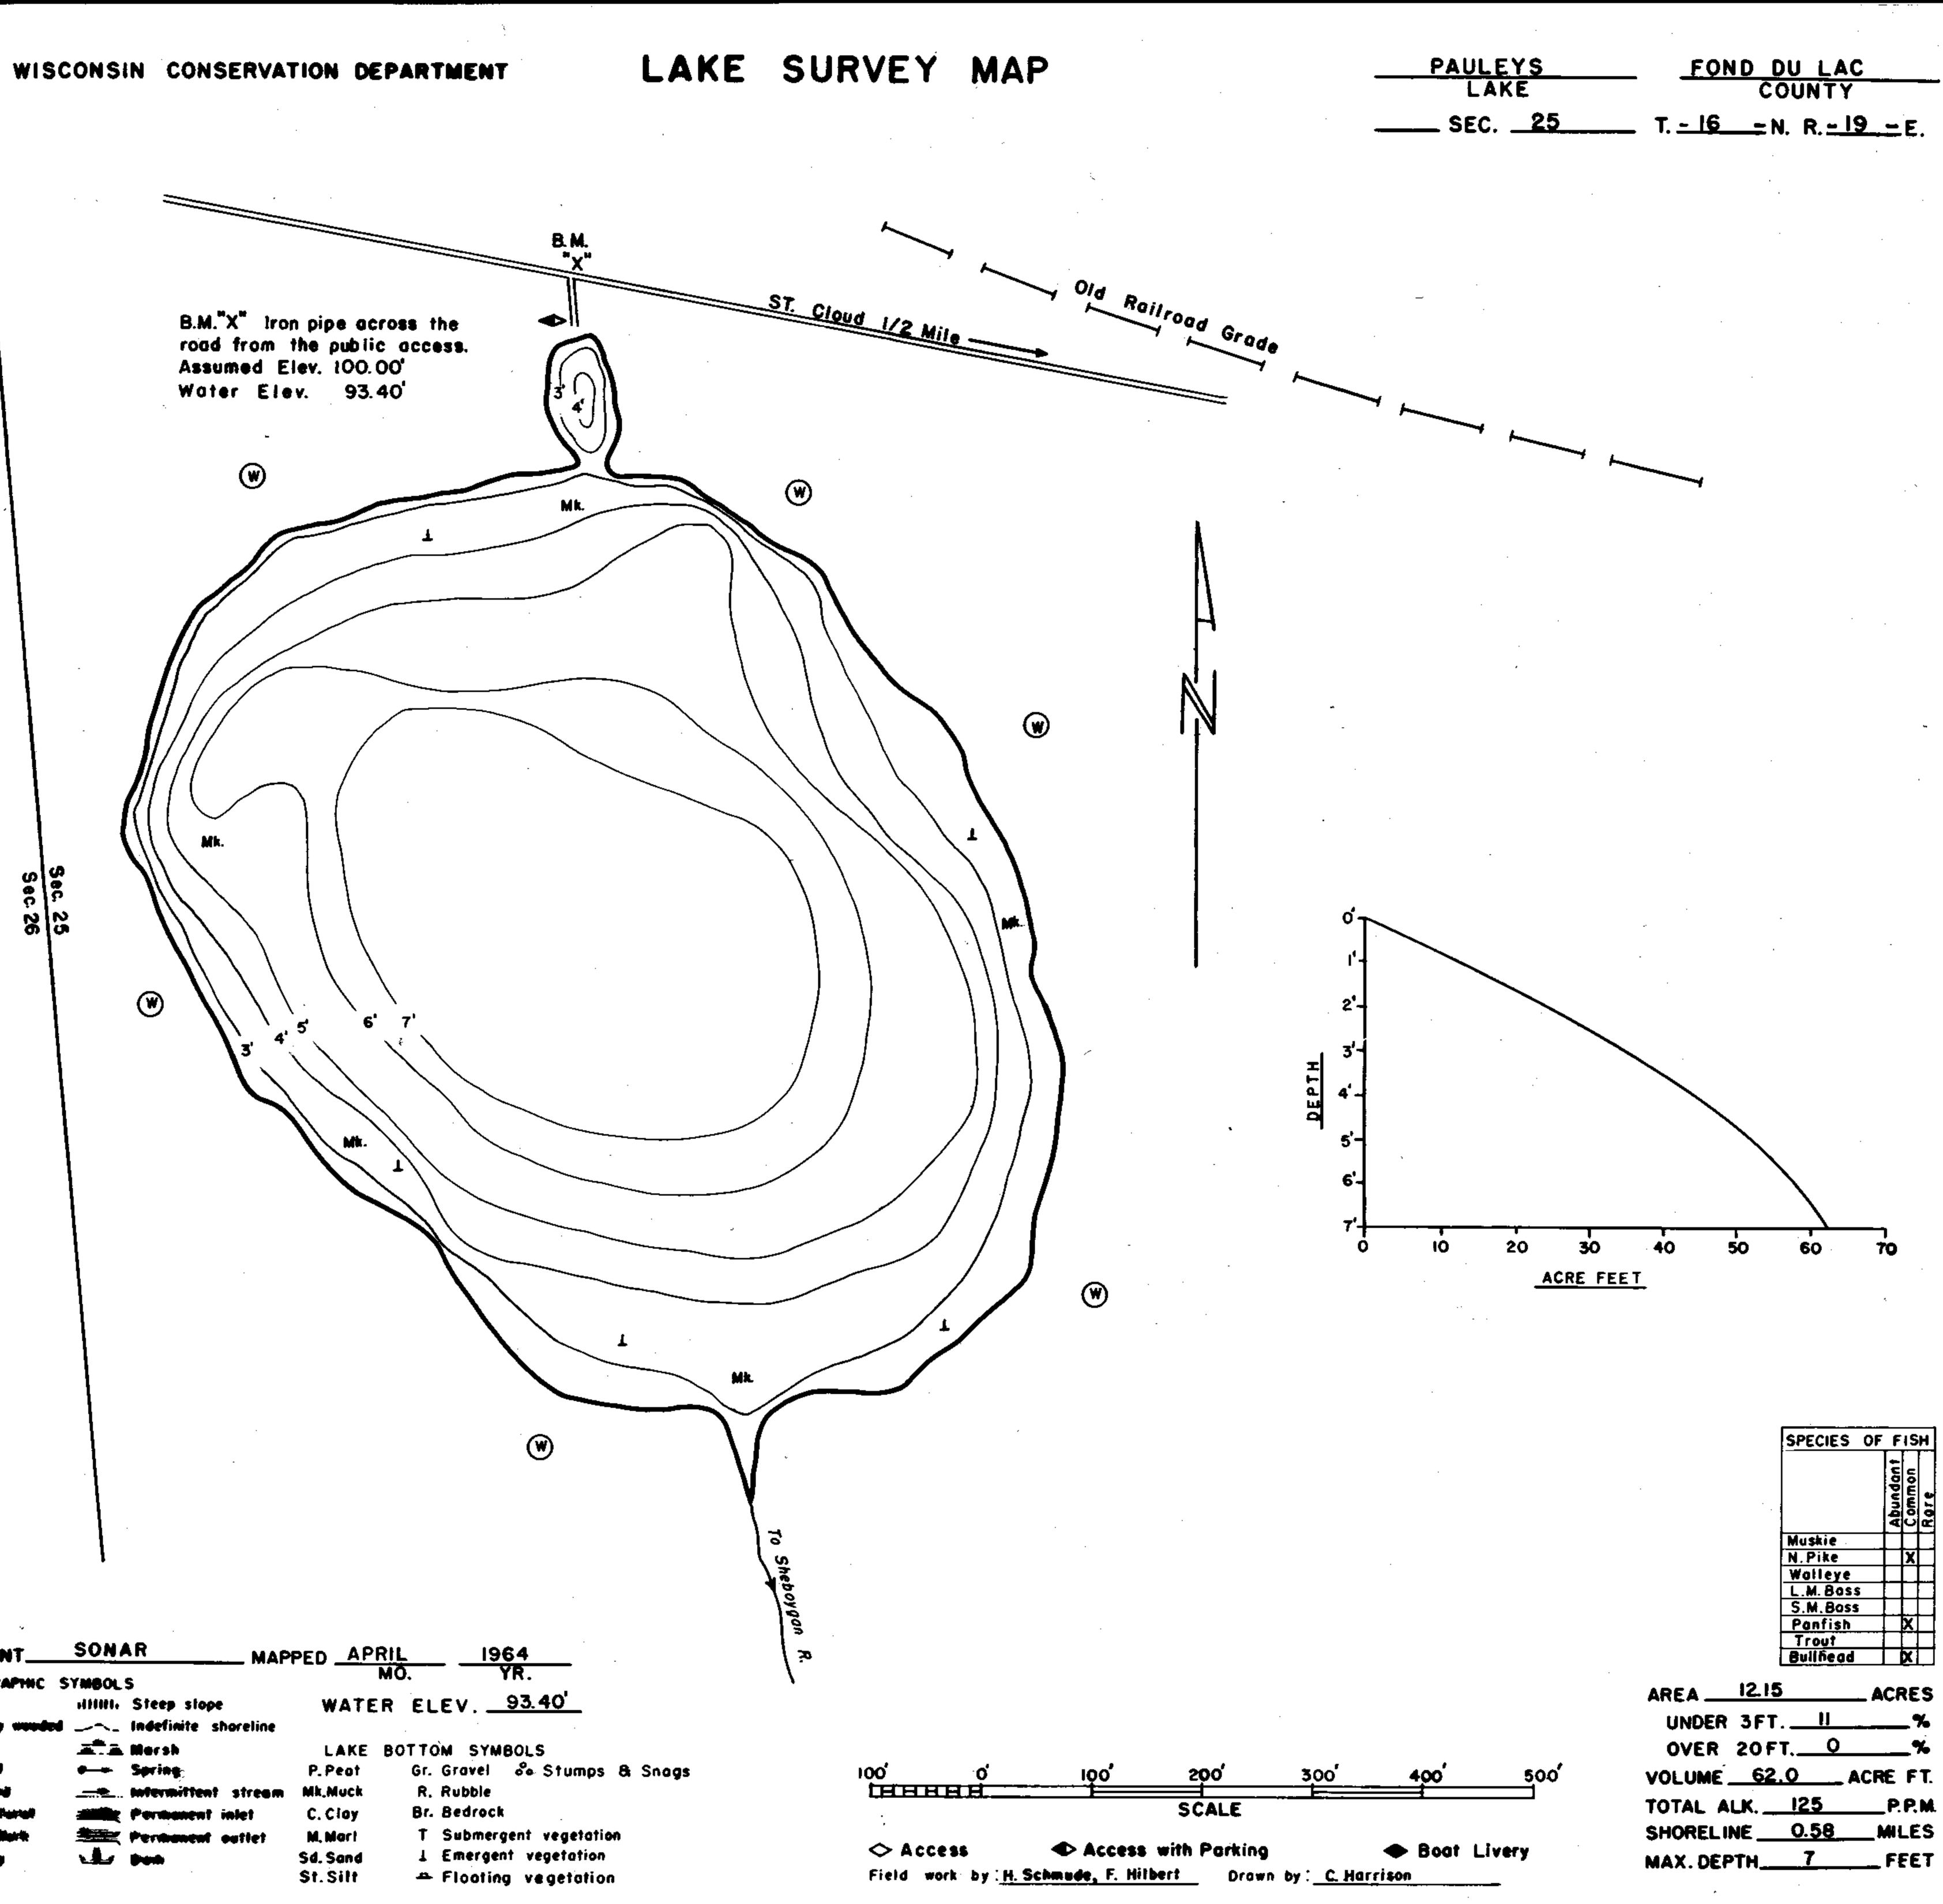

## EQUIPMENT\_

## SON

88

| Ŋ | A | R |  |  |
|---|---|---|--|--|

| AAPPED | _ |
|--------|---|
|        |   |

|   | TOPOGRAPHIC S              | THEOL      | 5                                            |         |
|---|----------------------------|------------|----------------------------------------------|---------|
|   | Brush                      |            | Steep slope                                  | WA      |
| ۲ | Perfielly wooded           | <u> </u>   | Indefinite shoreline                         |         |
| ۲ | Weierdigt                  | <b>sta</b> | Steep slope<br>Indefinite shoreline<br>Marsh | LA      |
|   | Chevred                    |            | Spring:                                      | P.Pec   |
| ē | Plastic ed                 |            | Intermittent stream                          | Mk.Mu   |
|   | Angle is all further       |            | Permanent inlet                              | C. Cla  |
|   |                            |            | Permanent outlet                             | M, Mai  |
|   | Ciatelitinty<br>Hitelstort |            |                                              | Sd. Sar |
| ê | Hitelster !!               |            |                                              | St. Sil |
|   |                            |            |                                              |         |

Source: Wisconsin Department of Natural Resources 608-266-2621 Pauleys Lake – Fond du Lac County, Wisconsin DNR Lake Map Date – Apr 1964 - Historical Lake Map - Not for Navigation A Public Document - Please Identify the Source when using it.