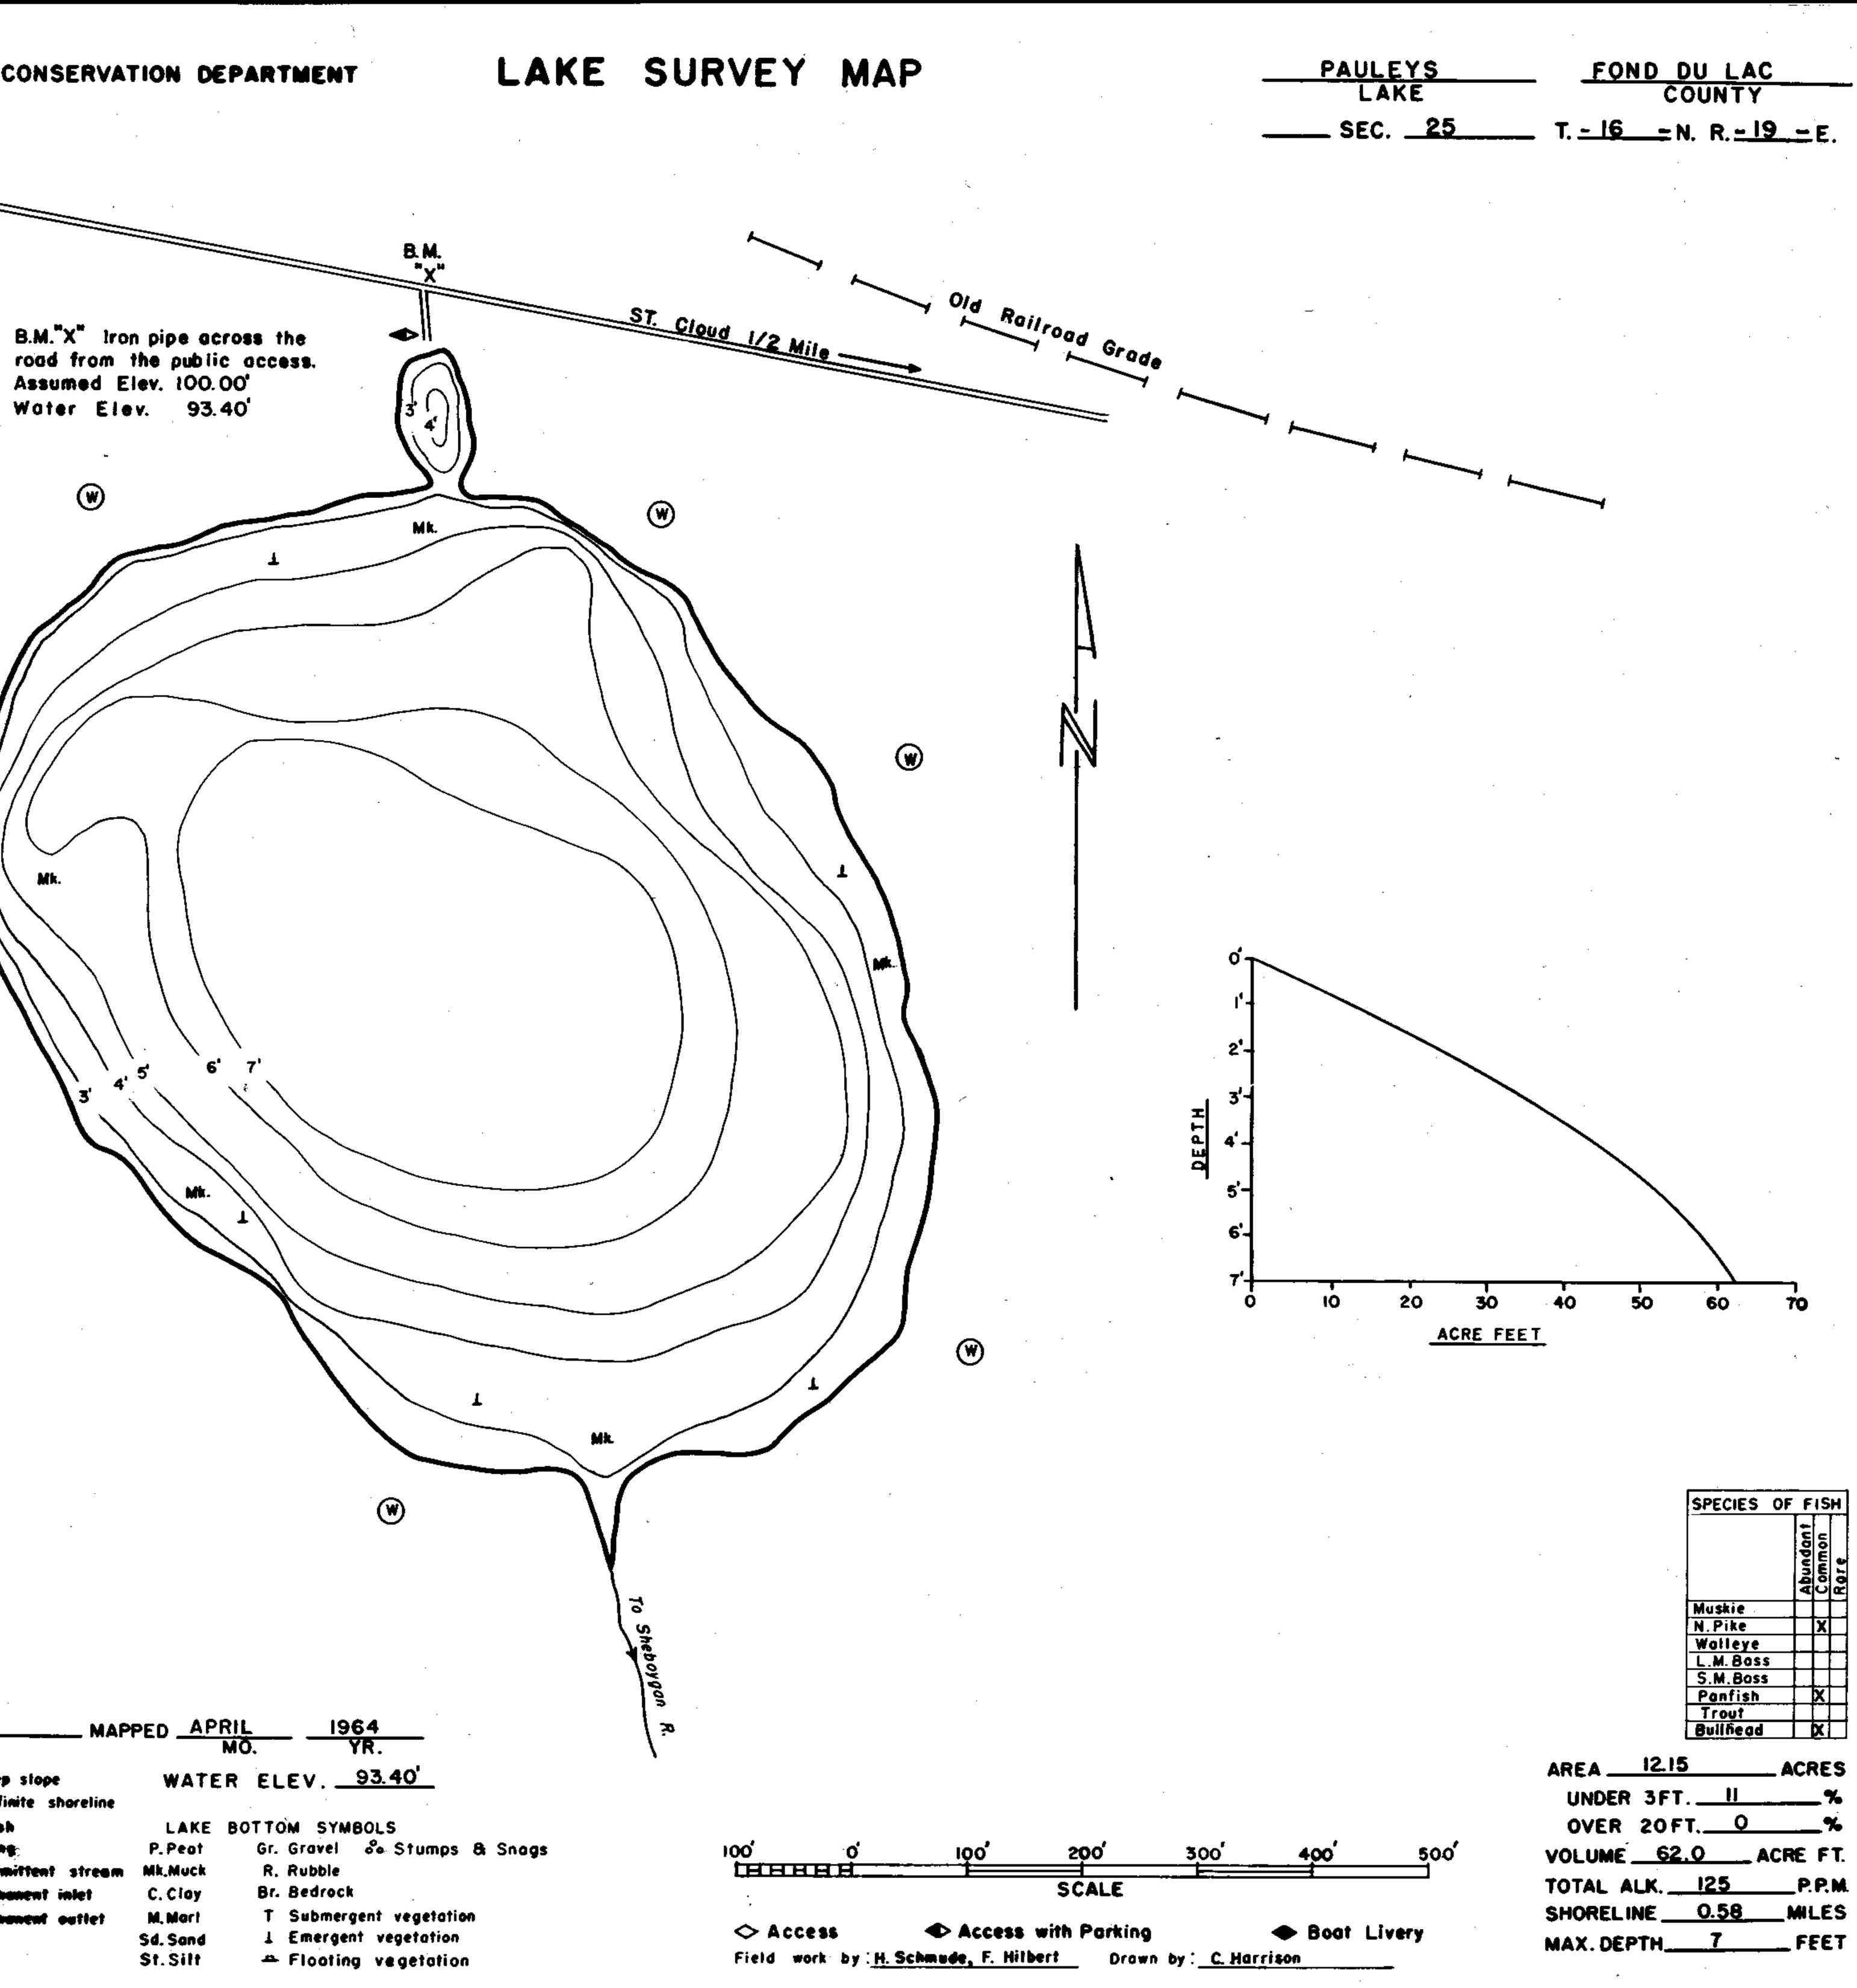

## EQUIPMENT\_

## SON

88

| Ŋ | A | R |  |  |
|---|---|---|--|--|

| AAPPED | _ |
|--------|---|
|        |   |

|   | TOPOGRAPHIC S              | THEOL      | 5                                            |         |
|---|----------------------------|------------|----------------------------------------------|---------|
|   | Brush                      |            | Steep slope                                  | WA      |
| ۲ | Perfielly wooded           | <u> </u>   | Indefinite shoreline                         |         |
| ۲ | Weierdigt                  | <b>sta</b> | Steep slope<br>Indefinite shoreline<br>Marsh | LA      |
|   | Chevred                    |            | Spring:                                      | P.Pec   |
| ē | Plastic ed                 |            | Intermittent stream                          | Mk.Mu   |
|   | Angle is all further       |            | Permanent inlet                              | C. Cla  |
|   |                            |            | Permanent outlet                             | M, Mai  |
|   | Ciatelitinty<br>Hitelstort |            |                                              | Sd. Sar |
| ê | Hitelster !!               |            |                                              | St. Sil |
|   |                            |            |                                              |         |

Source: Wisconsin Department of Natural Resources 608-266-2621 Pauleys Lake – Fond du Lac County, Wisconsin DNR Lake Map Date – Apr 1964 - Historical Lake Map - Not for Navigation A Public Document - Please Identify the Source when using it.