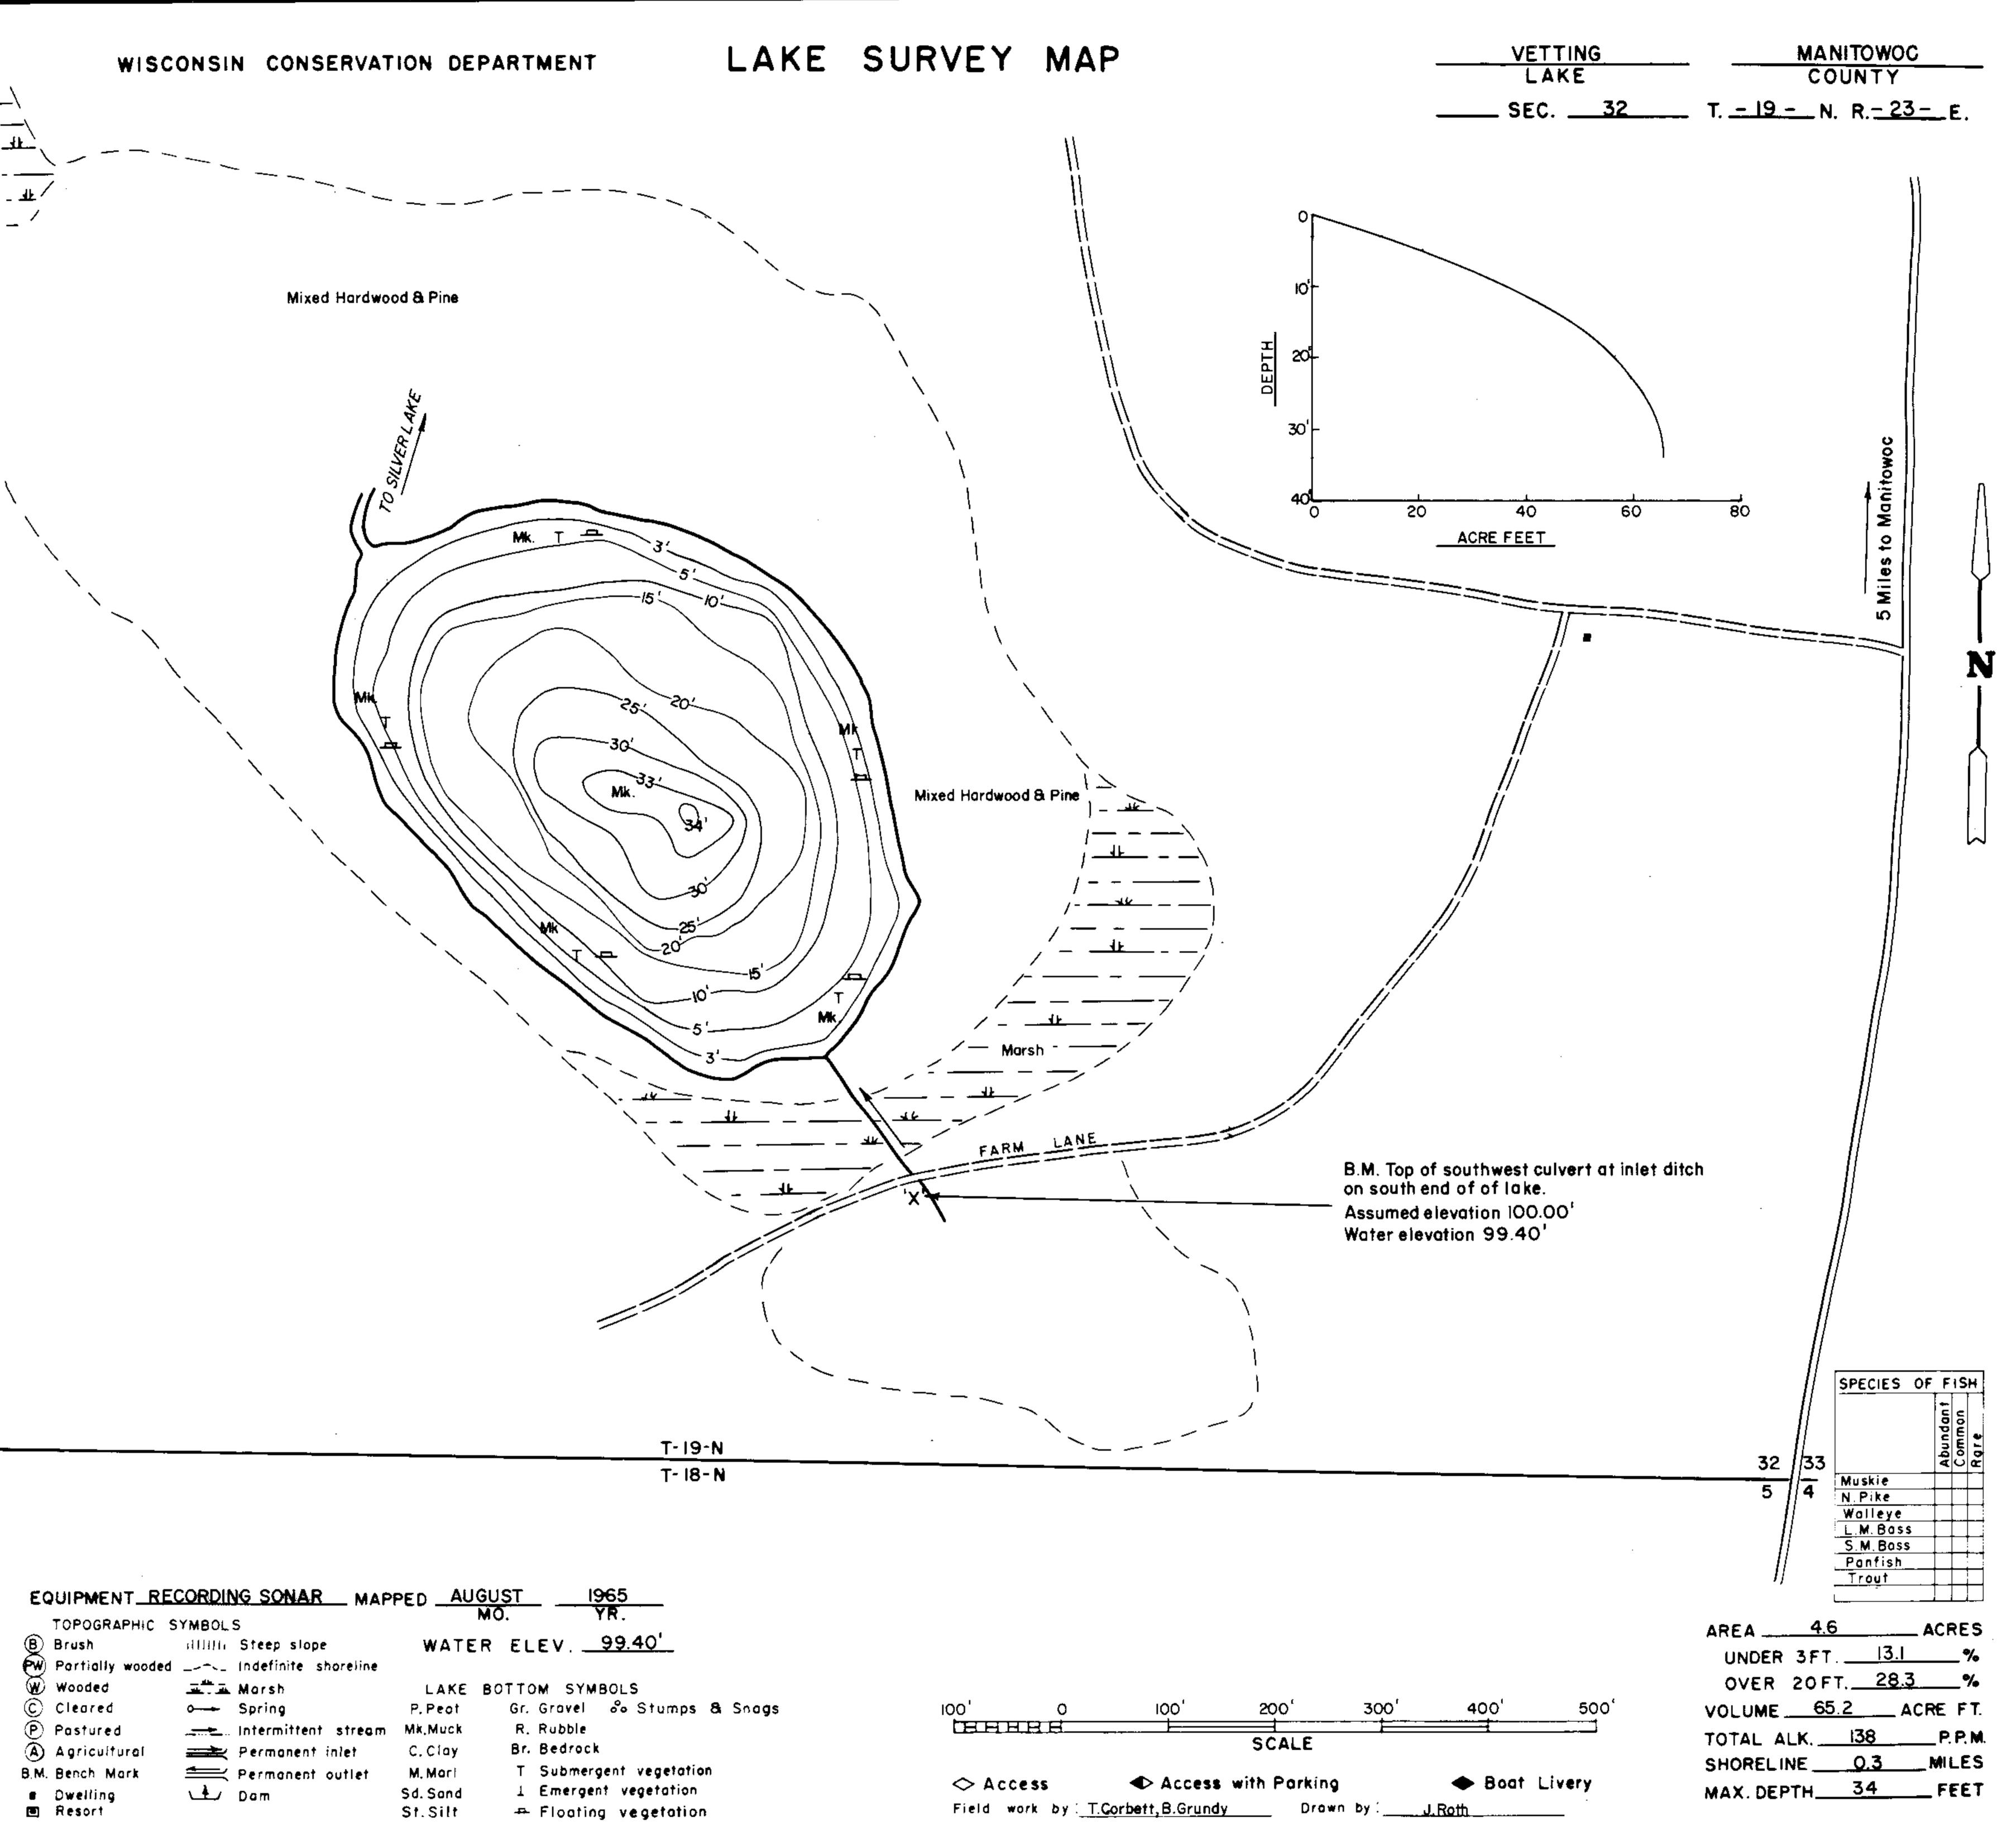

•

.

|          | wooueg       | خاف والطقير | Marsh               | LAKE     |
|----------|--------------|-------------|---------------------|----------|
| Ô        | Cleared      | <b>0</b>    | Spring              | P. Peat  |
| Ð        | Pastured     |             | Intermittent stream | Mk,Muck  |
| <u>ه</u> | Agricultural | <u> </u>    | Permanent inlet     | C. Clay  |
| 8.M.     | Bench Mark   | ≝           | Permanent outlet    | M, Mori  |
| •        | Dwelling     | Ц.          | Dam                 | Sd. Sand |
|          | Resort       |             |                     | St. Silt |

| <u>gust</u><br>MO. |                         | <u> </u> | <u>965</u> |           |   |   |  |
|--------------------|-------------------------|----------|------------|-----------|---|---|--|
| MO.                |                         | YR.      |            |           |   |   |  |
| R                  | ΕL                      | Εν       | 99.        | 40'       |   |   |  |
| ••                 |                         |          |            |           |   |   |  |
| во                 | тто                     | M SYM    | BOL        | s         |   |   |  |
|                    | Gr.                     | Gravel   | ഀ൦         | Stumps    | 8 | S |  |
|                    | R.                      | Rubble   |            |           |   |   |  |
|                    | Br.                     | Bedrocl  | ĸ          |           |   |   |  |
|                    | T Submergent vegetation |          |            |           |   |   |  |
|                    | 1                       | Emerge   | nt v       | egetation |   |   |  |
|                    | <del>.</del>            | Elogtic  | a v        | eactatio  | n |   |  |

| 100' | o               |  |
|------|-----------------|--|
|      | <u>- H H — </u> |  |
|      |                 |  |
|      |                 |  |

Source: Wisconsin Department of Natural Resources 608-266-2621 Vetting Lake – Manitowoc County, Wisconsin DNR Lake Map Date – Aug 1965 - Historical Lake Map - Not for Navigation A Public Document - Please Identify the Source when using it.