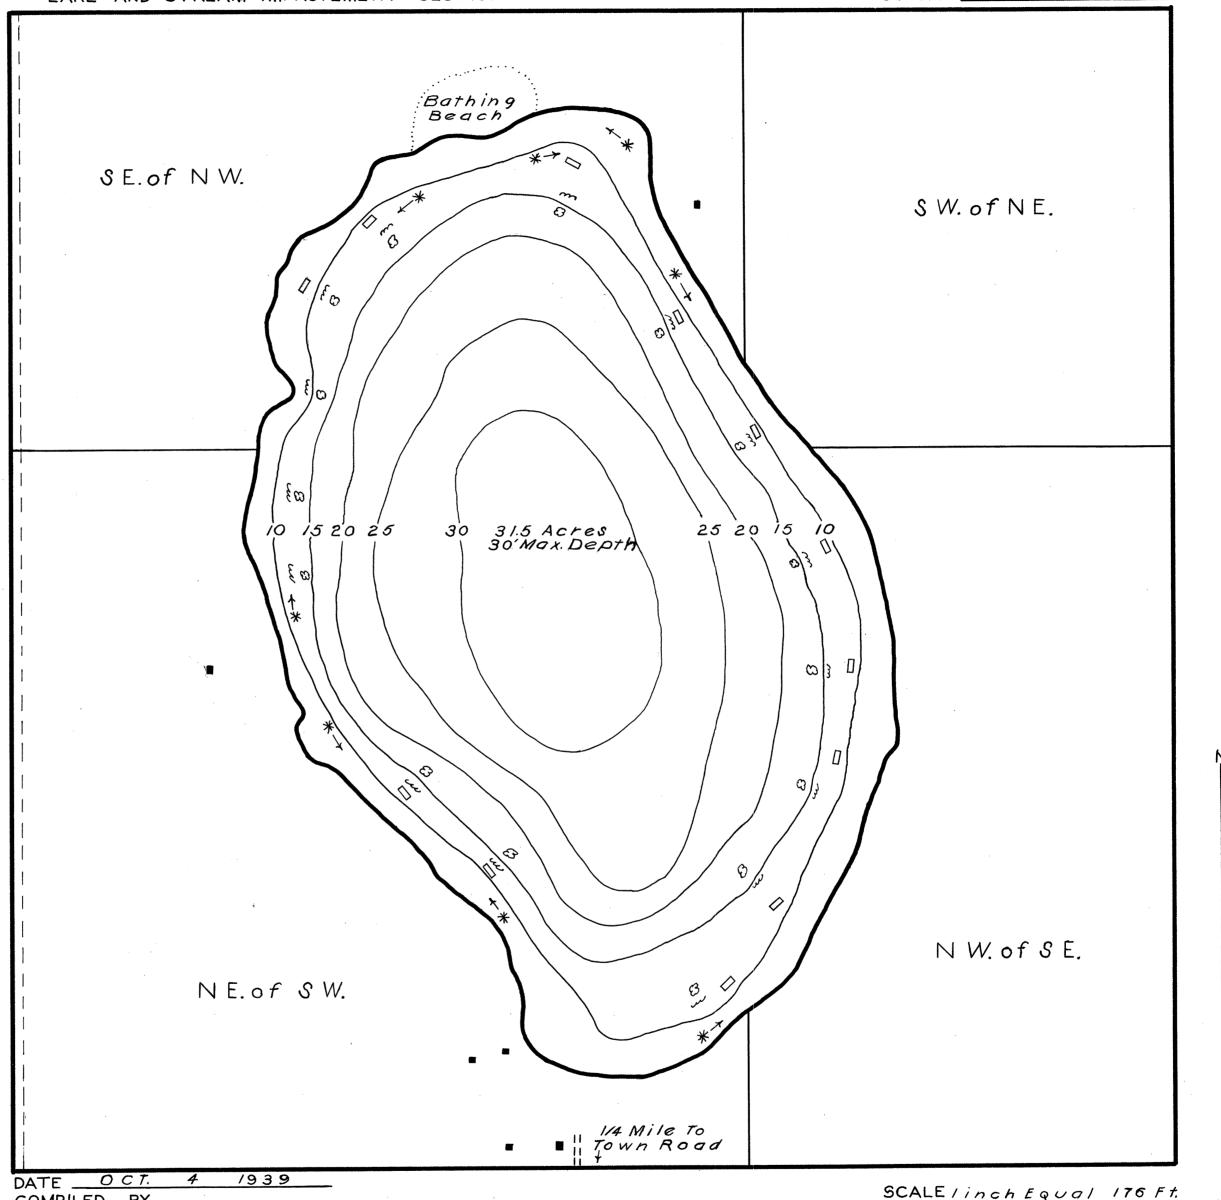

FORM FI-117

WISCONSIN CONSERVATION DEPARTMENT

BIOLOGY DIVISION

LAKE AND STREAM IMPROVEMENT SECTION

LAKE PINE

SECTION 20

TOWNSHIP 17 N

RANGE 8 E

TOWN OF SPRINGFIELD

COUNTY MARQUETTE

SOUNDINGSIntervals = 5 Ft. W.P.A Lake Improvement

DATES OF MAP REVISION\_

WORK AGENCY W.P.A.

LAKE IMPROVEMENT RECORD

LEGEND

MK.MUCK

DWELLING

ABANDONED

B ABANDONED DWELLING RESORT

Source: Wisconsin Department of Natural Resources 608-266-2621 Pine Lake – Marquette County, Wisconsin DNR Lake Map Date – Oct 1939 - Historical Lake Map - Not for Navigation A Public Document - Please Identify the Source when using it.