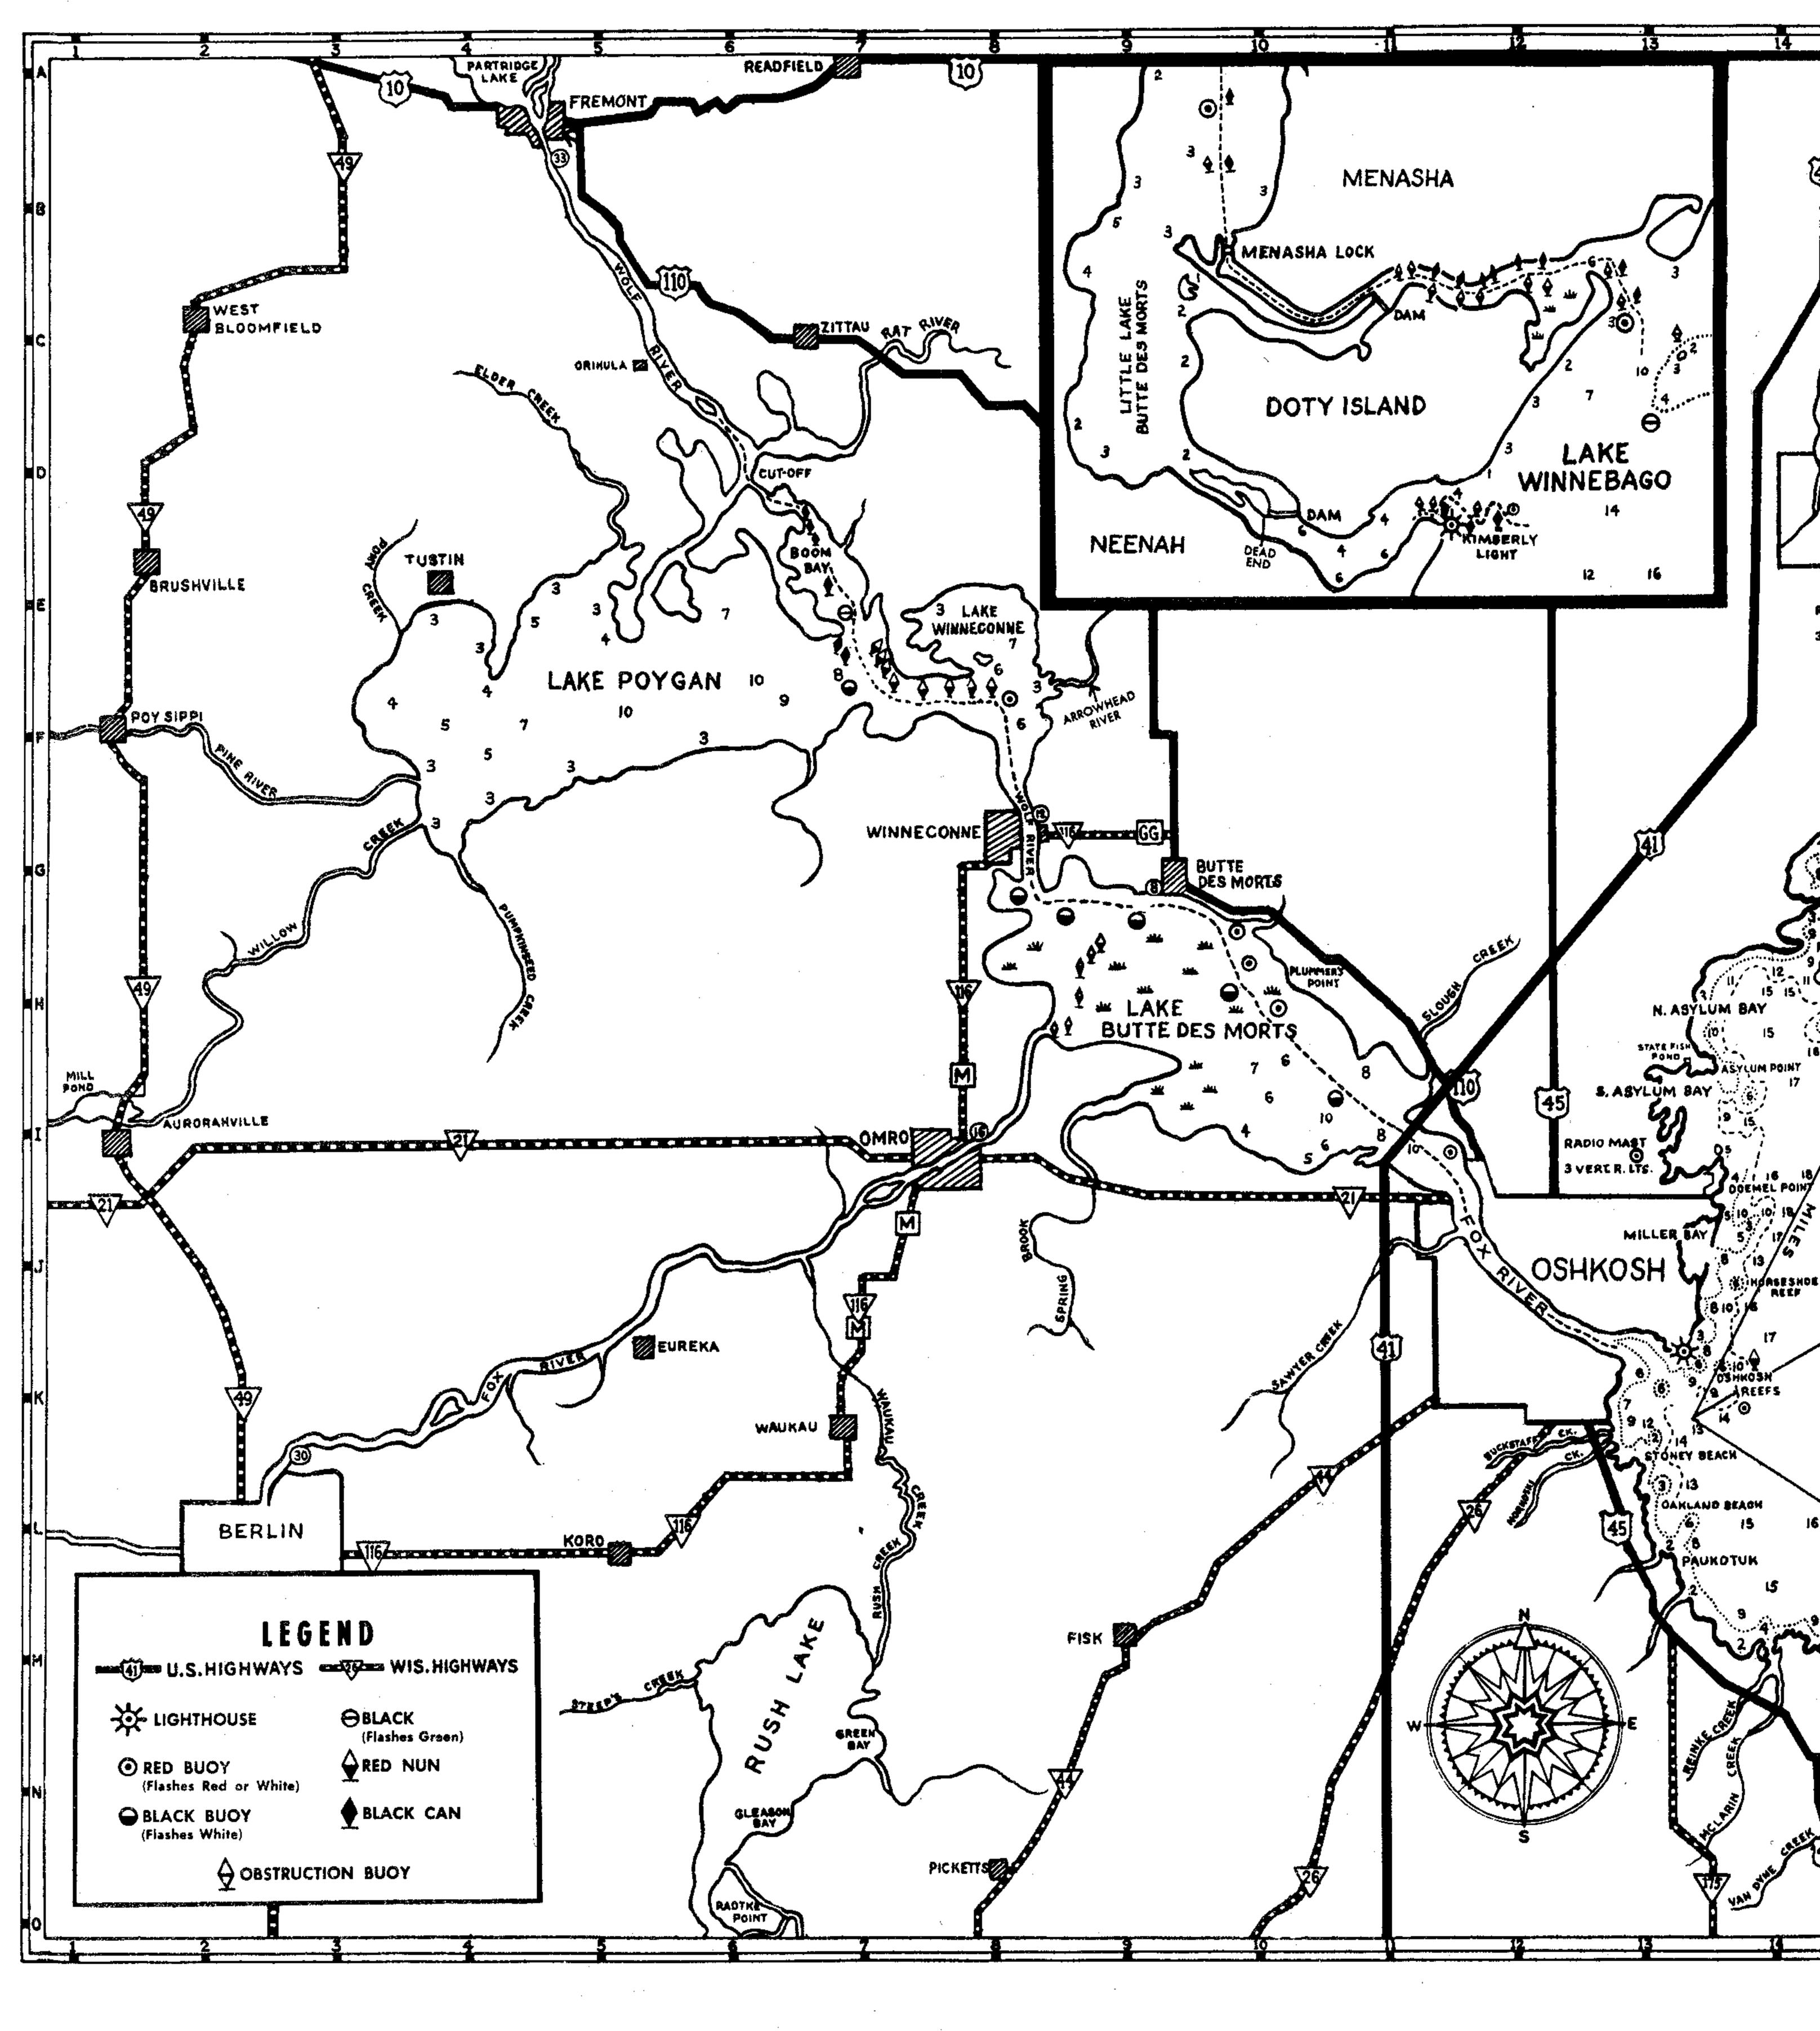

### NAVIGATION CHART OF LAKE WINNEBAGO AND SURROUNDING NAVIGABLE WATERS

ANDE

This Navigation Chart has been carefully prepared but is not 100% correct, however with careful use it should be immensely valuable to all boatmen. Refer to Chart on reverse side for navigation from Fremont to New London, which is a continuation of this chart.

# WINNEBAGO COUNTY

Authorized and Paid for by LINDA WOLFE, County Clerk, 2587 Edgewood Lane, Oshkosh, WI 54904

Source: Wisconsin Department of Natural Resources 608-266-2621 Winnebago Lake – Winnebago County, Wisconsin DNR Lake Map Date – Unknown - Historical Lake Map - Not for Navigation A Public Document - Please Identify the Source when using it.