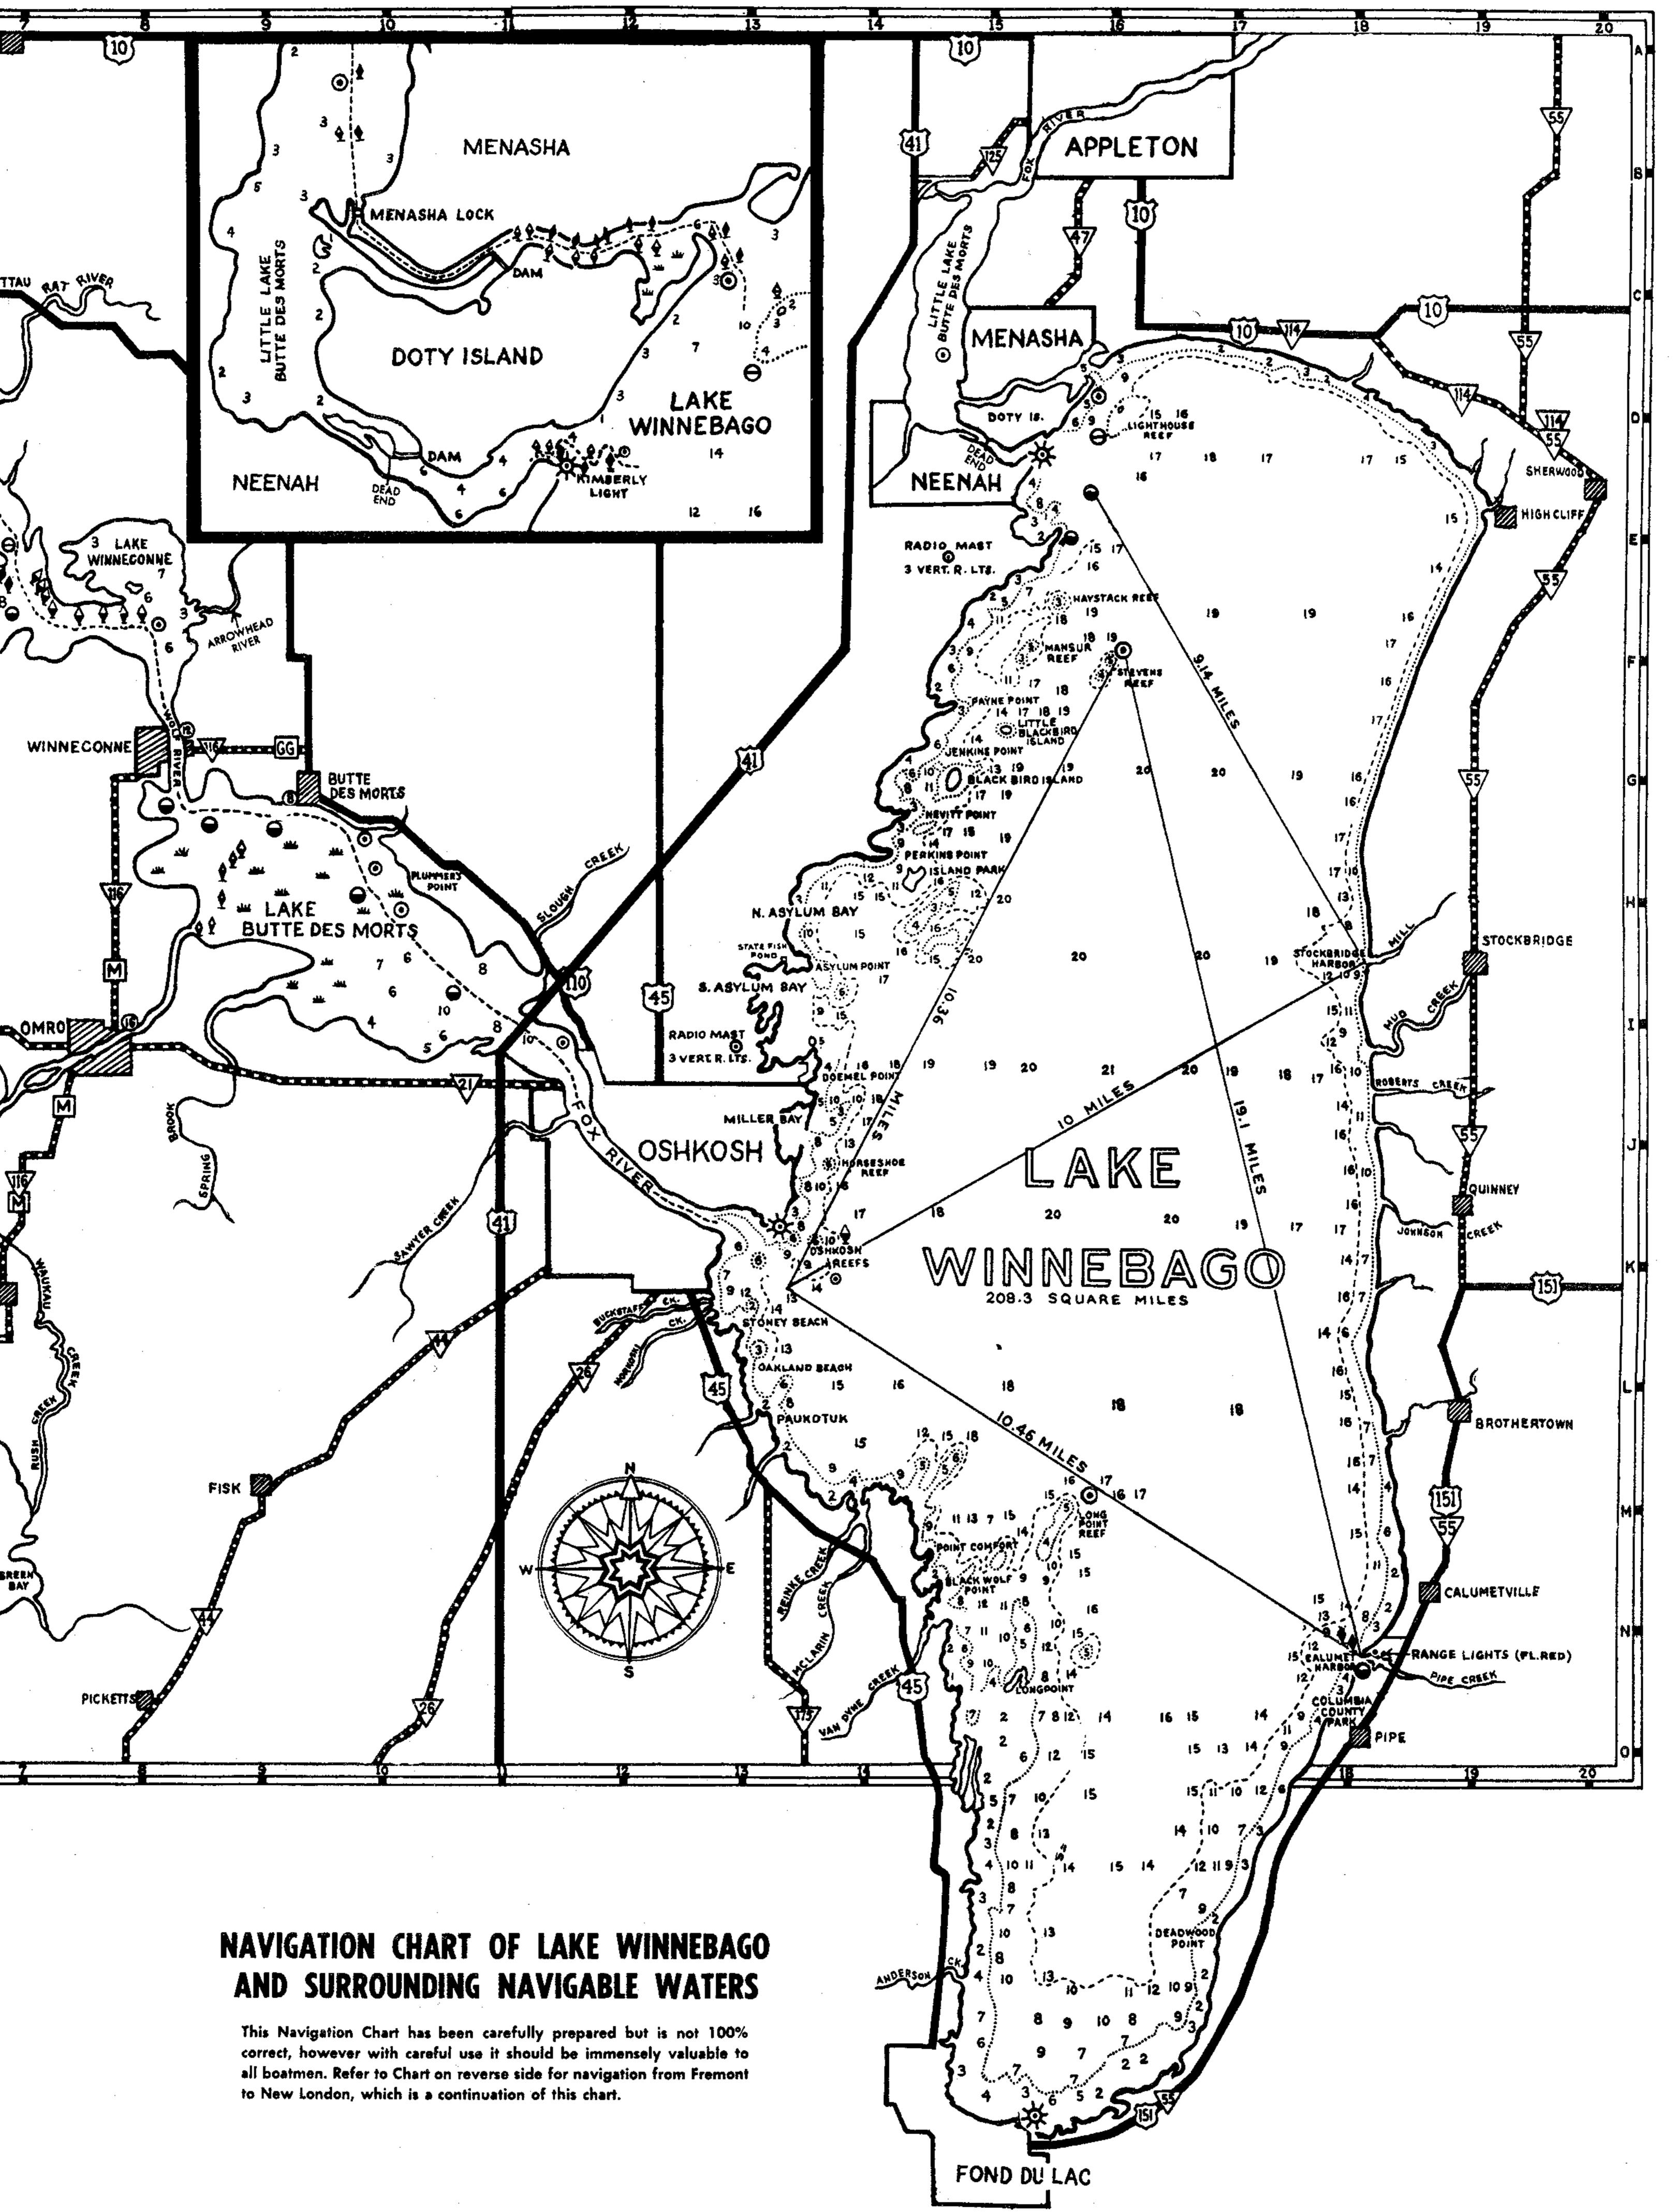

### NAVIGATION CHART OF LAKE WINNEBAGO AND SURROUNDING NAVIGABLE WATERS

ANDE

This Navigation Chart has been carefully prepared but is not 100% correct, however with careful use it should be immensely valuable to all boatmen. Refer to Chart on reverse side for navigation from Fremont to New London, which is a continuation of this chart.

# WINNEBAGO COUNTY

Authorized and Paid for by LINDA WOLFE, County Clerk, 2587 Edgewood Lane, Oshkosh, WI 54904

Source: Wisconsin Department of Natural Resources 608-266-2621 Winnebago Lake – Winnebago County, Wisconsin DNR Lake Map Date – Unknown - Historical Lake Map - Not for Navigation A Public Document - Please Identify the Source when using it.