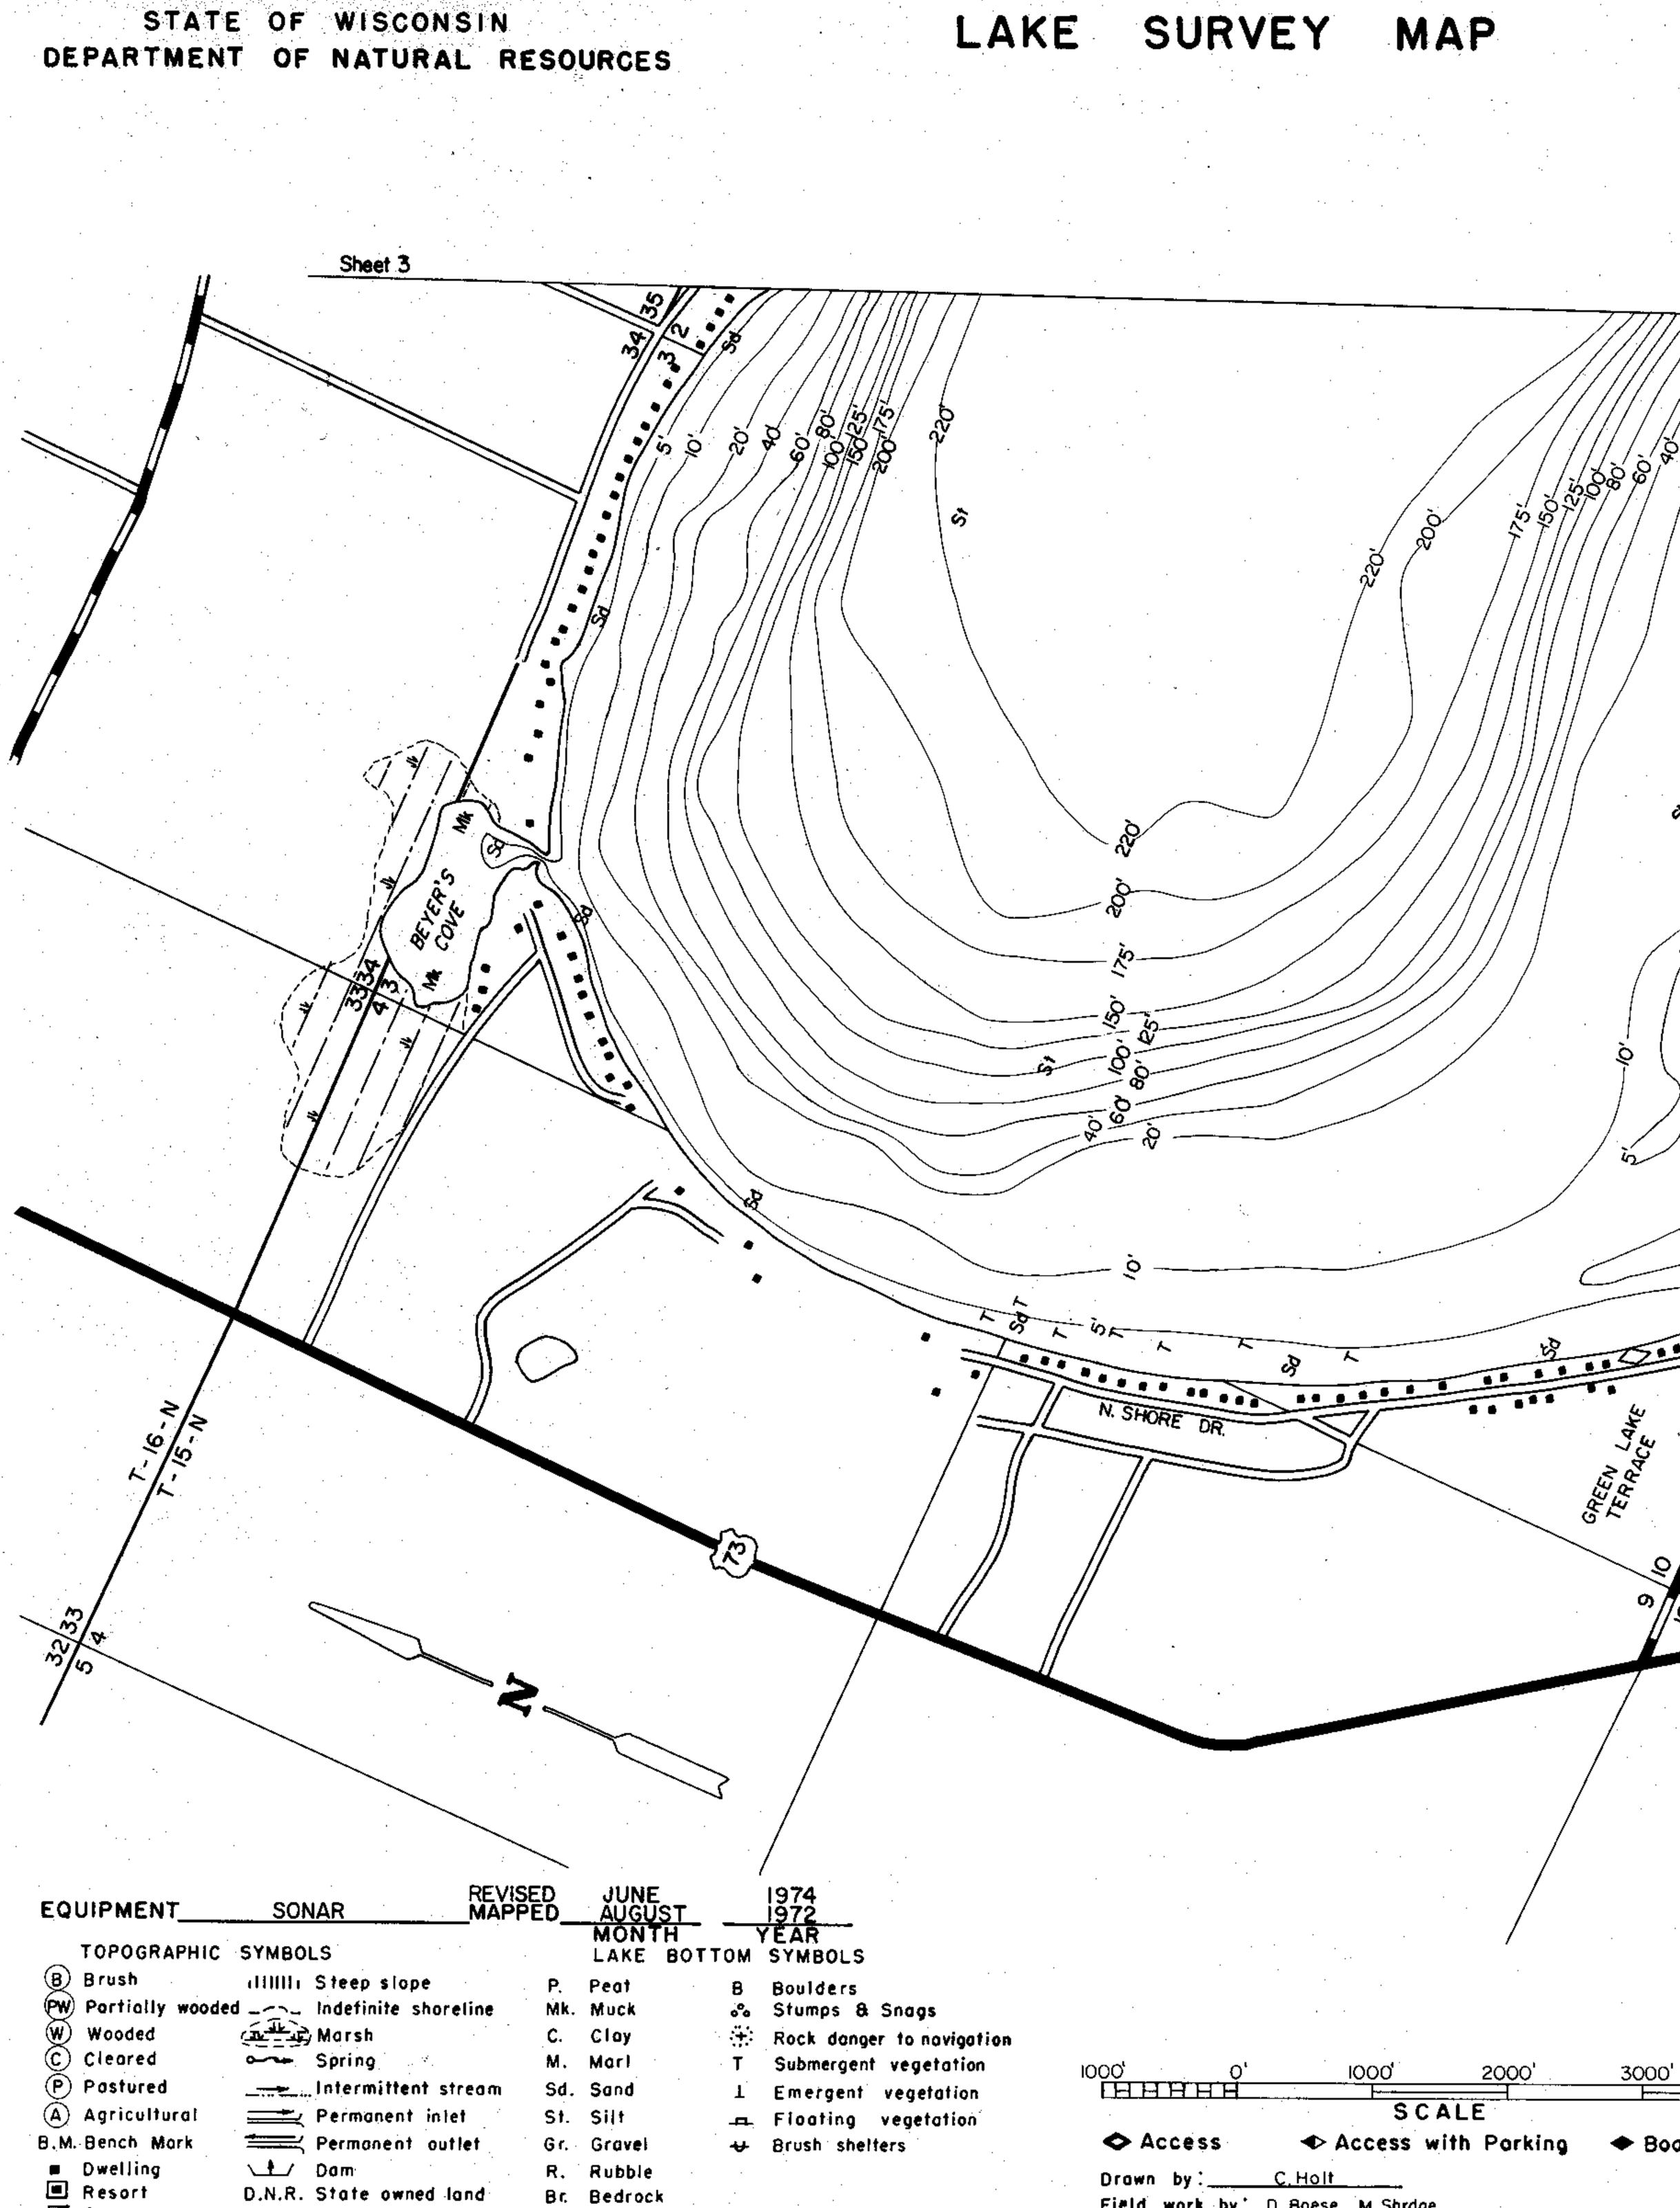

| Field | work by | D. Boese | M. Shrdge |
|-------|---------|----------|-----------|
|       |         |          |           |

GREEN GREEN LAKE LAKE COUNTY SEC. AS SHOWN T. 15.16 N. R. 12.13 E. SHEET 4 OF 4 ACK8 18 -11/4 ŝ 2/2 Ø, Ja 9,00 8,00 S 83 S ŝ 6 ÷ Q /છ SPECIES OF FISH WATER AREA 7.346 ndant mon UNDER 3 FT.\_ OVER 20 FT. 75 Muskie N.Pike MAX. DEPTH 236 3000' 4000' TOTAL ALK. 177 Walleye L.M.Boss S.M.Boss VOLUME 761,277 ACRE FT. Boat Livery Panfish SHORELINE 24.76 MILES Trout SHORELINE 25.42 MILES WITH IS. Channel Cat X

Cisco

Source: Wisconsin Department of Natural Resources 608-266-2621 Green Lake (Big Green Lake) – Green Lake County, Wisconsin DNR Lake Map Date – Jun 1974 - Historical Lake Map - Not for Navigation A Public Document - Please Identify the Source when using it.