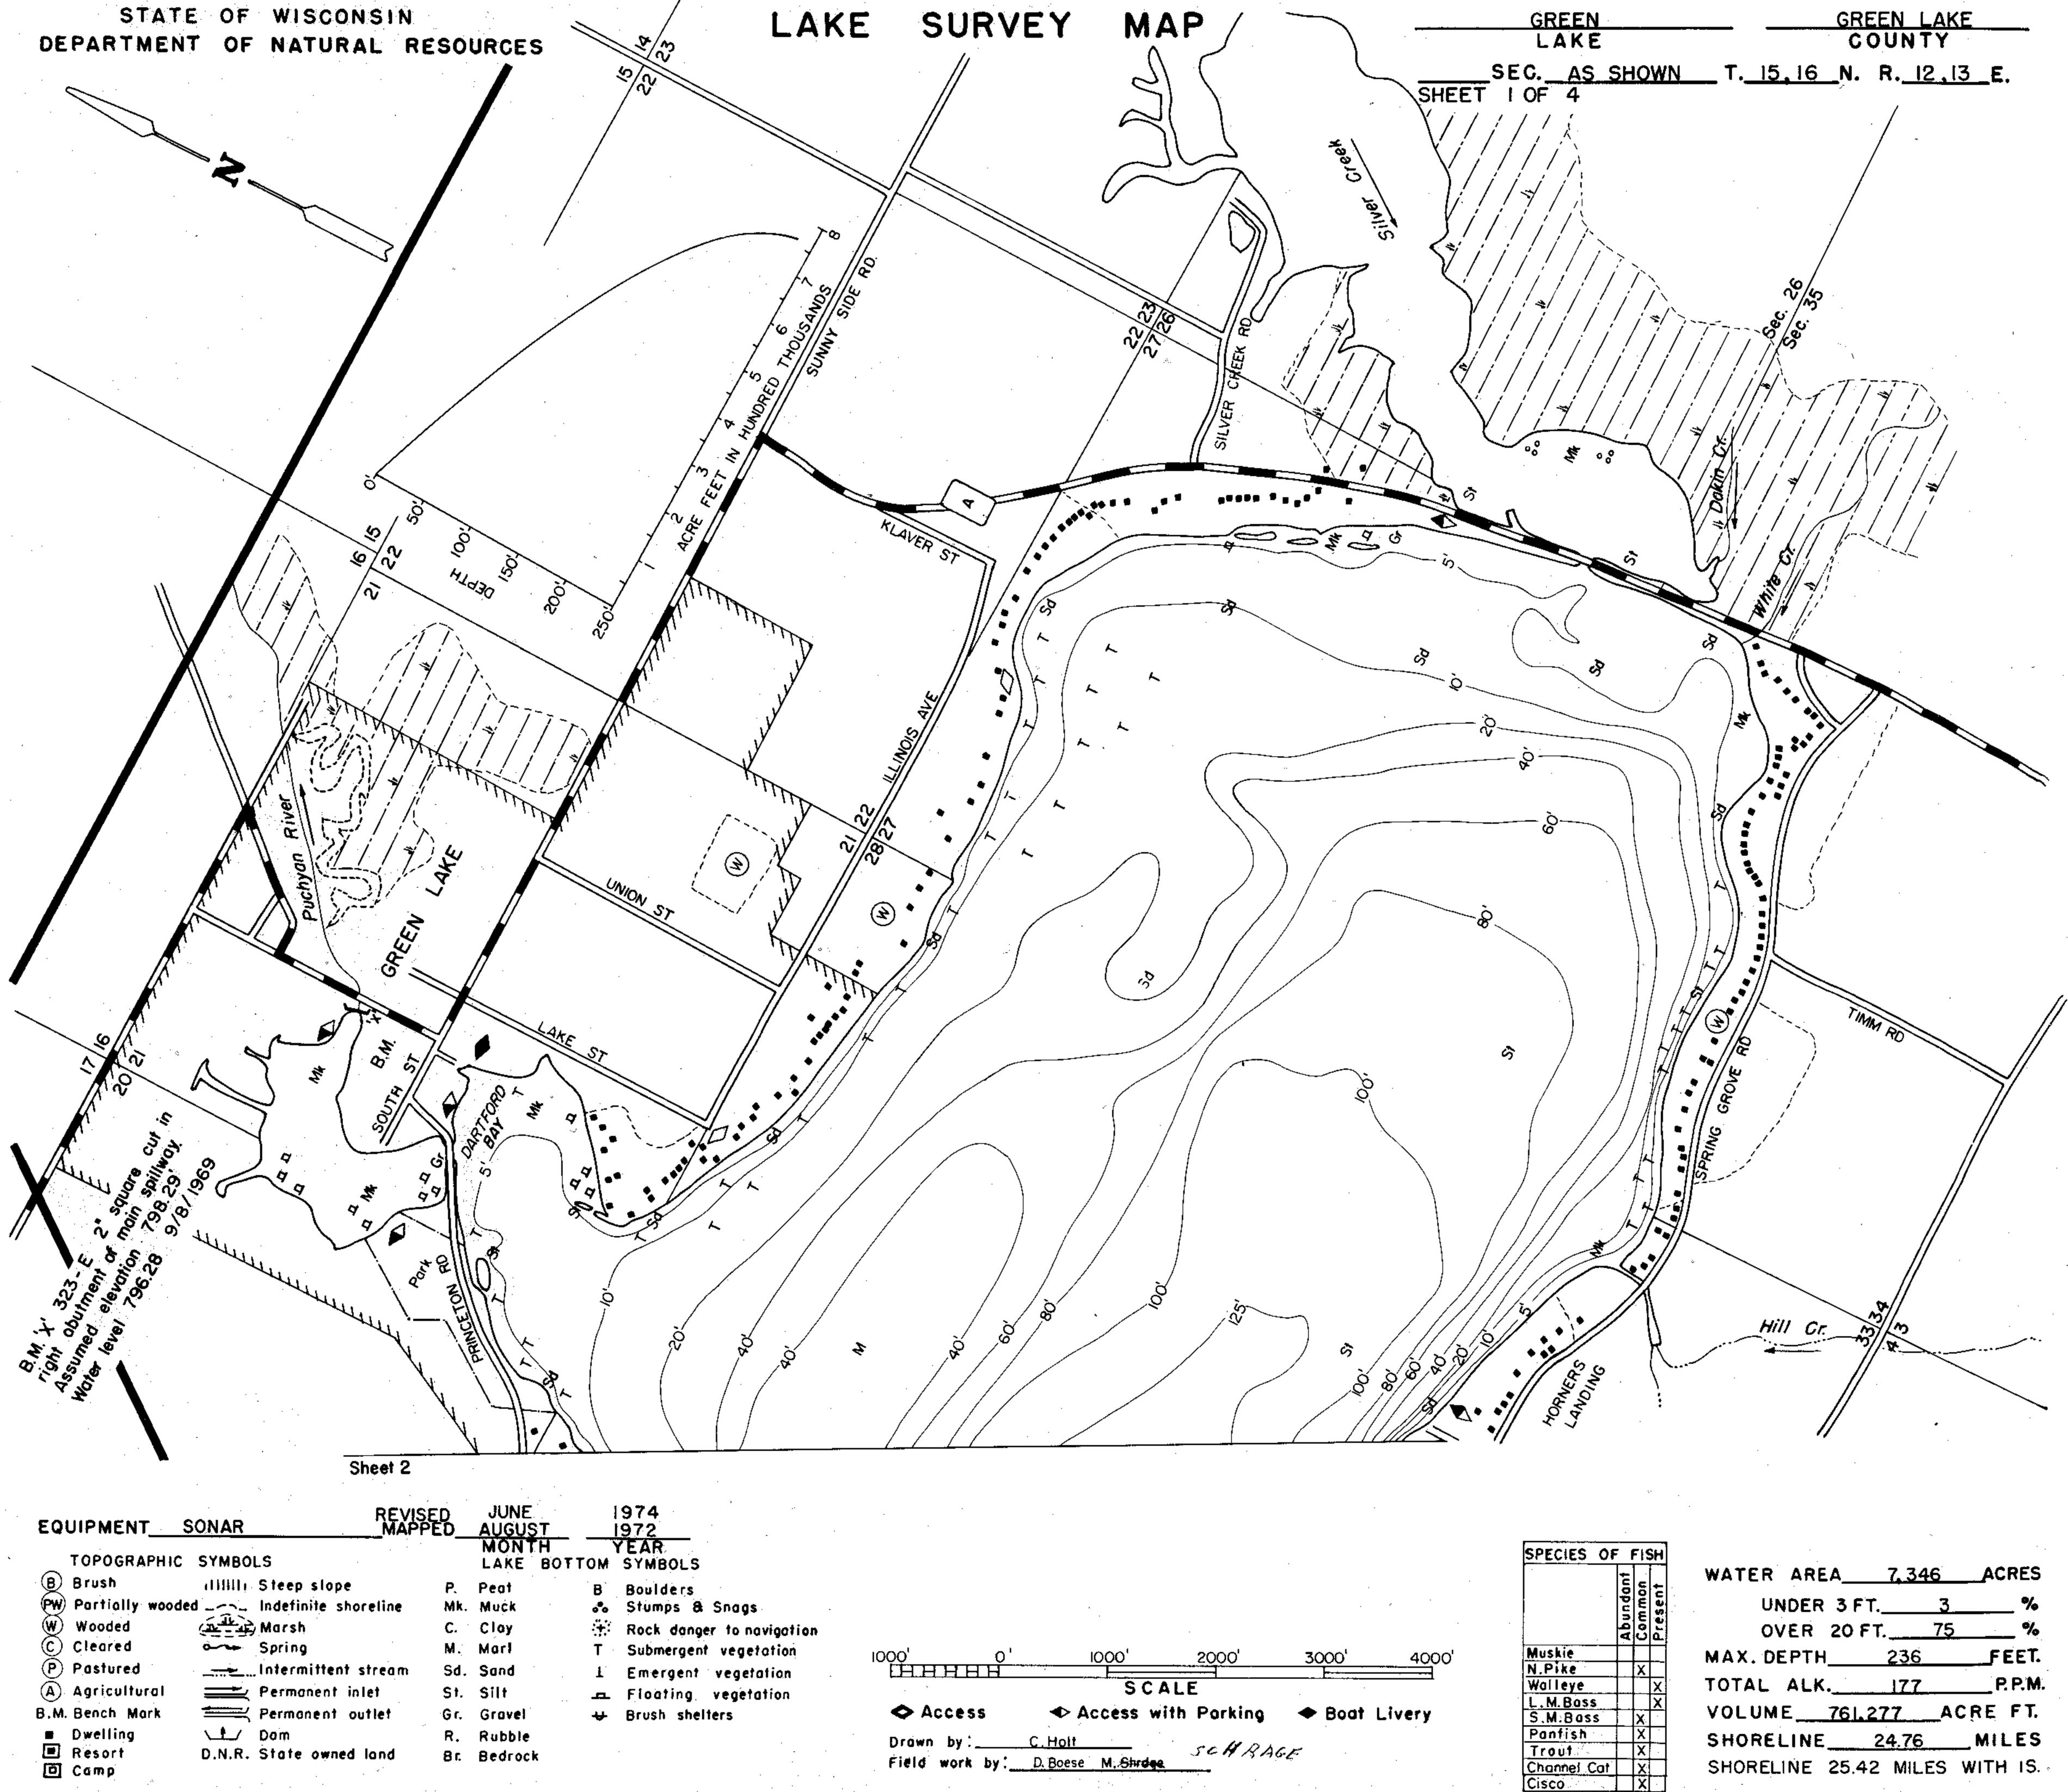

| SPECIES OF  | -        | FIS    | SH      |
|-------------|----------|--------|---------|
|             | Abundant | Common | Present |
| Muskie      |          |        |         |
| N.Pike      |          | X      |         |
| Walleye     |          |        | X       |
| L.M.Boss    |          |        | X       |
| S.M.Bass    |          | X      | ·       |
| Pantish     |          | X      | ·       |
| Trout       |          | X      |         |
| Channel Cat |          | X      |         |
| Cisco       |          | X      | ·       |

| WATER AREA_  | 7, 346     |
|--------------|------------|
| UNDER 3      | FT         |
| OVER 20      | ) FT7      |
| MAX. DEPTH   | <u>236</u> |
| TOTAL ALK.   | 177        |
| VOLUME 76    | 1.277      |
| SHORELINE    |            |
| SHORELINE 25 |            |
|              |            |

Cisco

Source: Wisconsin Department of Natural Resources 608-266-2621 Green Lake (Big Green Lake) – Green Lake County, Wisconsin DNR Lake Map Date – Jun 1974 - Historical Lake Map - Not for Navigation A Public Document - Please Identify the Source when using it.