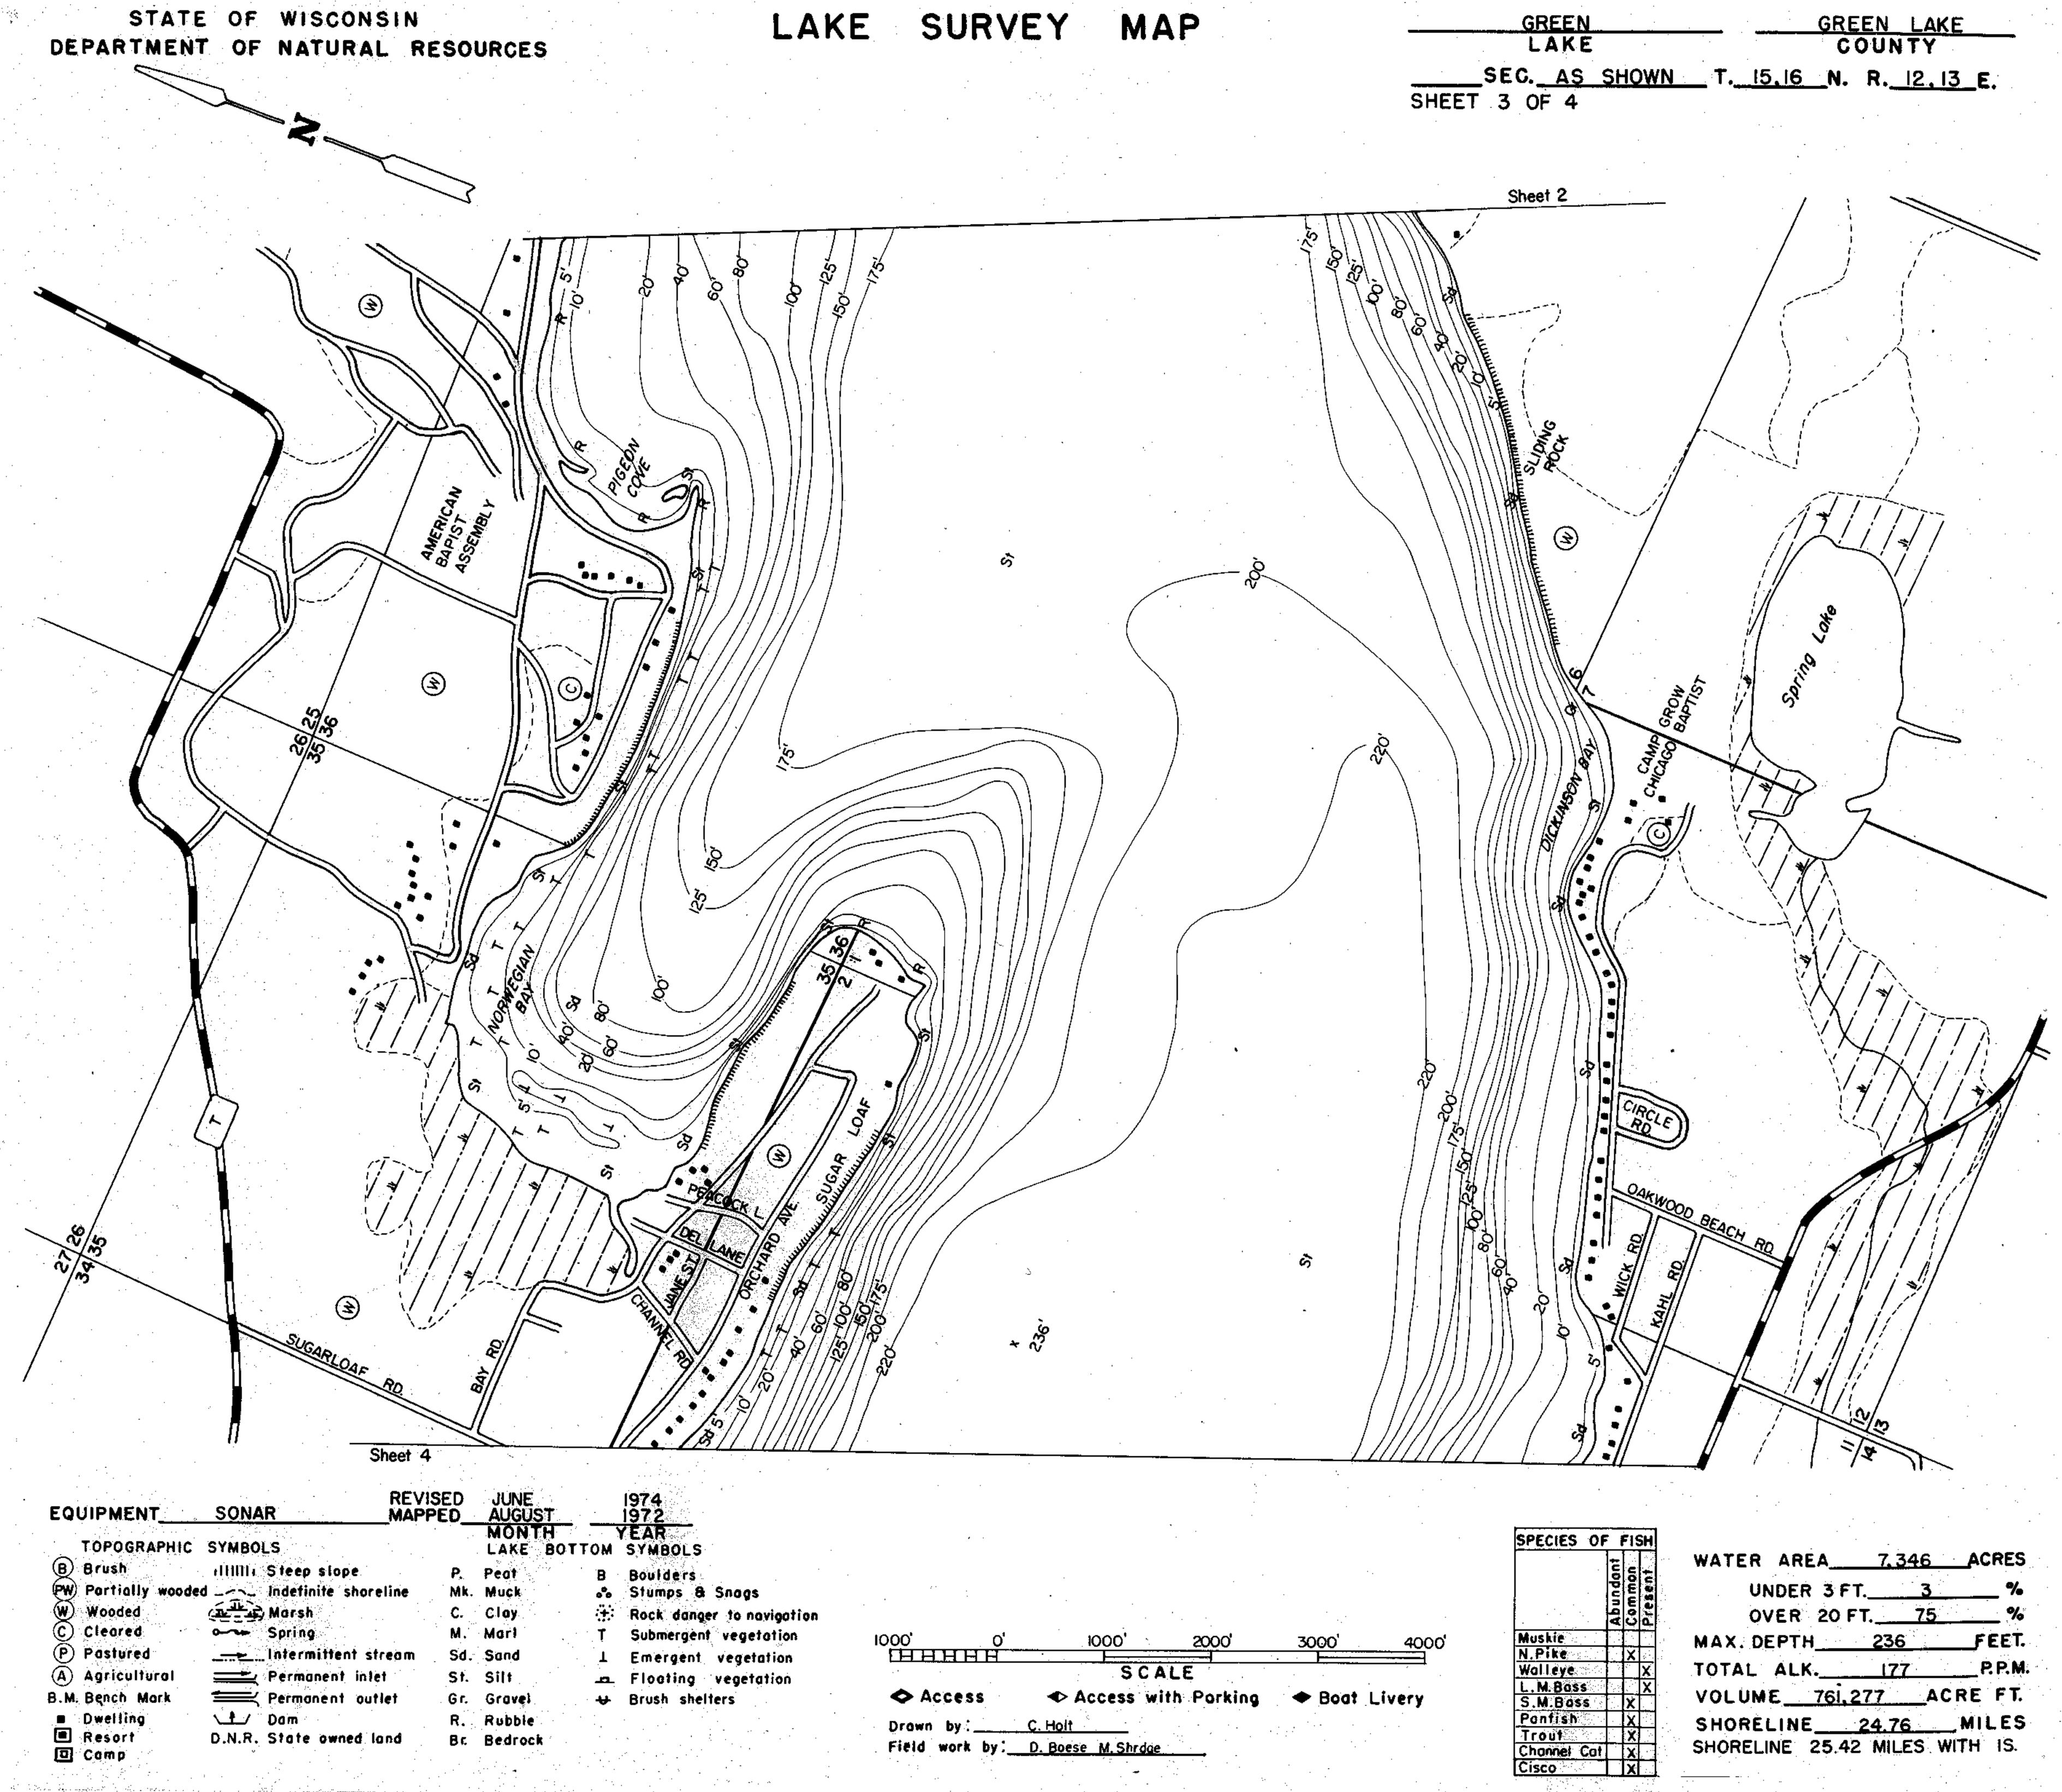

Cisco

Source: Wisconsin Department of Natural Resources 608-266-2621 Green Lake (Big Green Lake) – Green Lake County, Wisconsin DNR Lake Map Date – Jun 1974 - Historical Lake Map - Not for Navigation A Public Document - Please Identify the Source when using it.