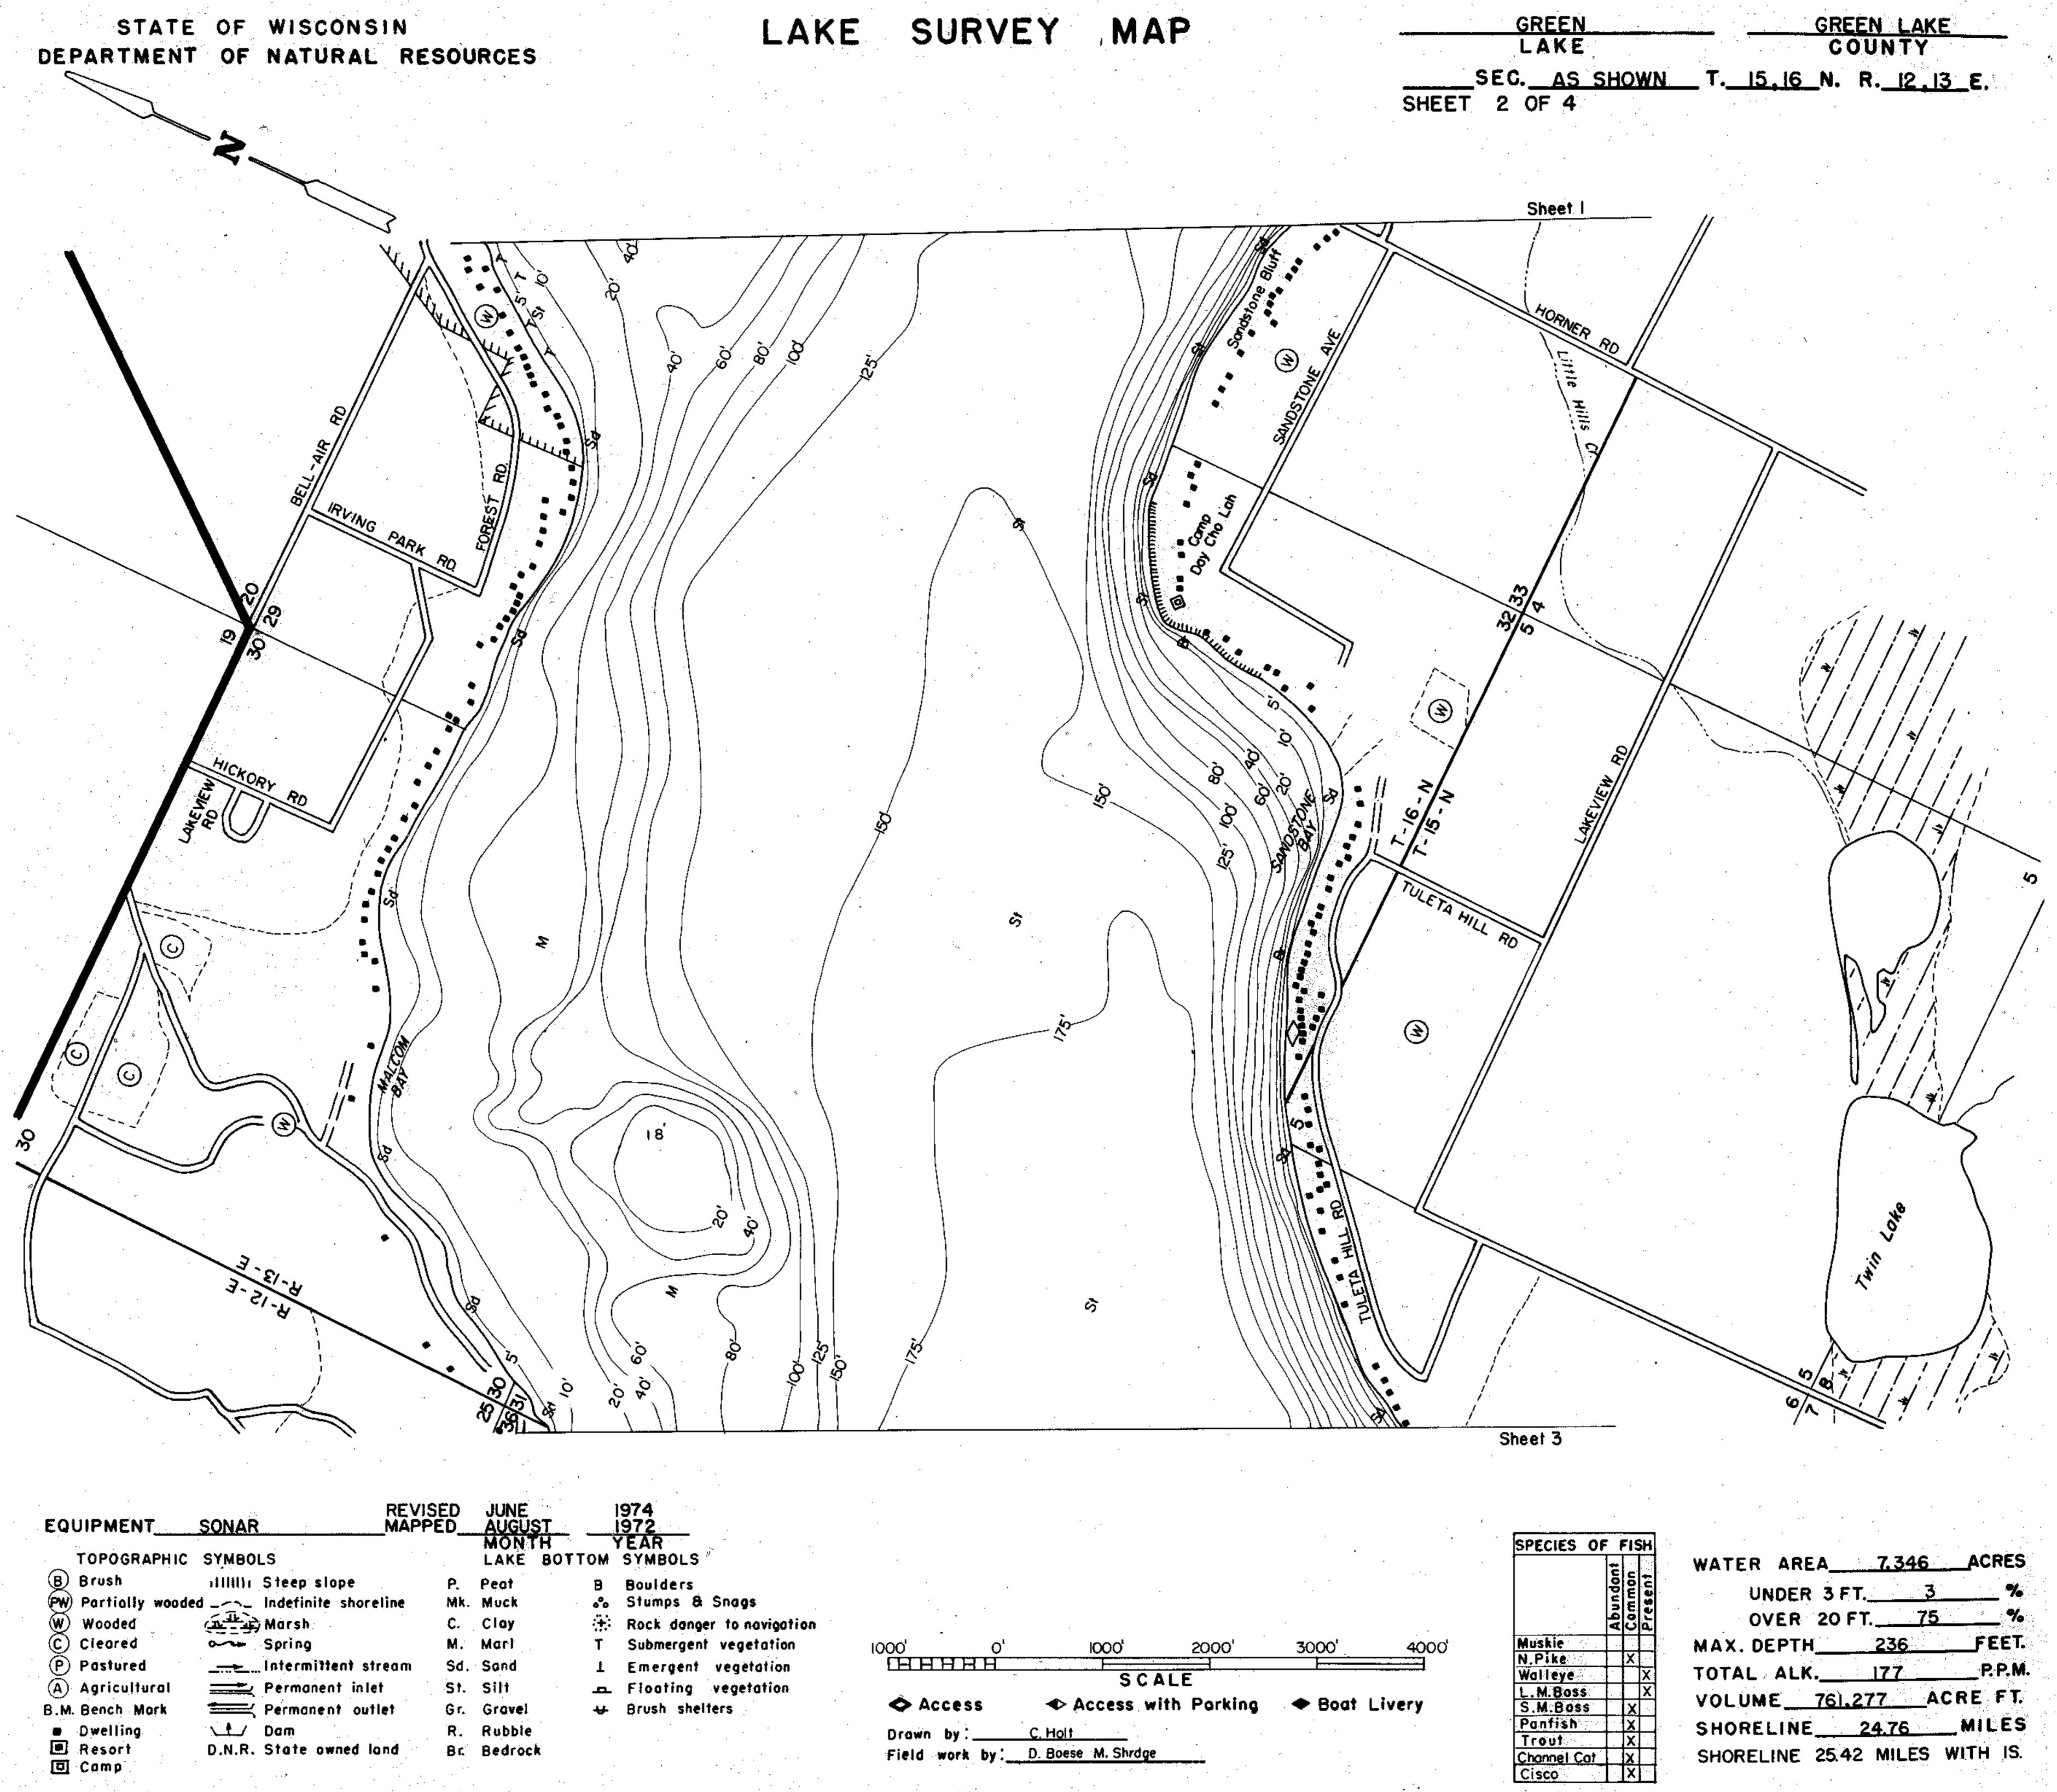

| Drawn | _ DY |      |          |       |
|-------|------|------|----------|-------|
| Field | work | by : | ). Boese | M. Sh |

| SPECIES OF FISH |          |          |         |
|-----------------|----------|----------|---------|
|                 | Abundont | Common   | Present |
| Muskie          |          |          |         |
| N.Pike          |          | X        |         |
| Walleye         |          | .,<br>., | X       |
| L.M.Boss        | 1        |          | X       |
| S.M.Bass        |          | X        | · · ·   |
| Ponfish         | • .      | X        |         |
| Trout           | <br>     | X        |         |
| Channel Cat     | ·        | X        |         |
| Cisco           |          | X        | •       |

| WATER AR  | ÉA     | 7.34  | 6   |
|-----------|--------|-------|-----|
| UNDE      | R 3FT. | · - · | 3   |
| OVER      | 20 F1  |       | 75  |
| MAX. DEPT | H      | 236   |     |
| TOTAL AL  | к      | 177   |     |
| VOLUME_   | 761.2  | 77    | ACI |
| SHORELIN  | E2     | 4.76  |     |
| SHORELINE |        |       |     |
|           | ·      |       |     |

Cisco

Source: Wisconsin Department of Natural Resources 608-266-2621 Green Lake (Big Green Lake) – Green Lake County, Wisconsin DNR Lake Map Date – Jun 1974 - Historical Lake Map - Not for Navigation A Public Document - Please Identify the Source when using it.