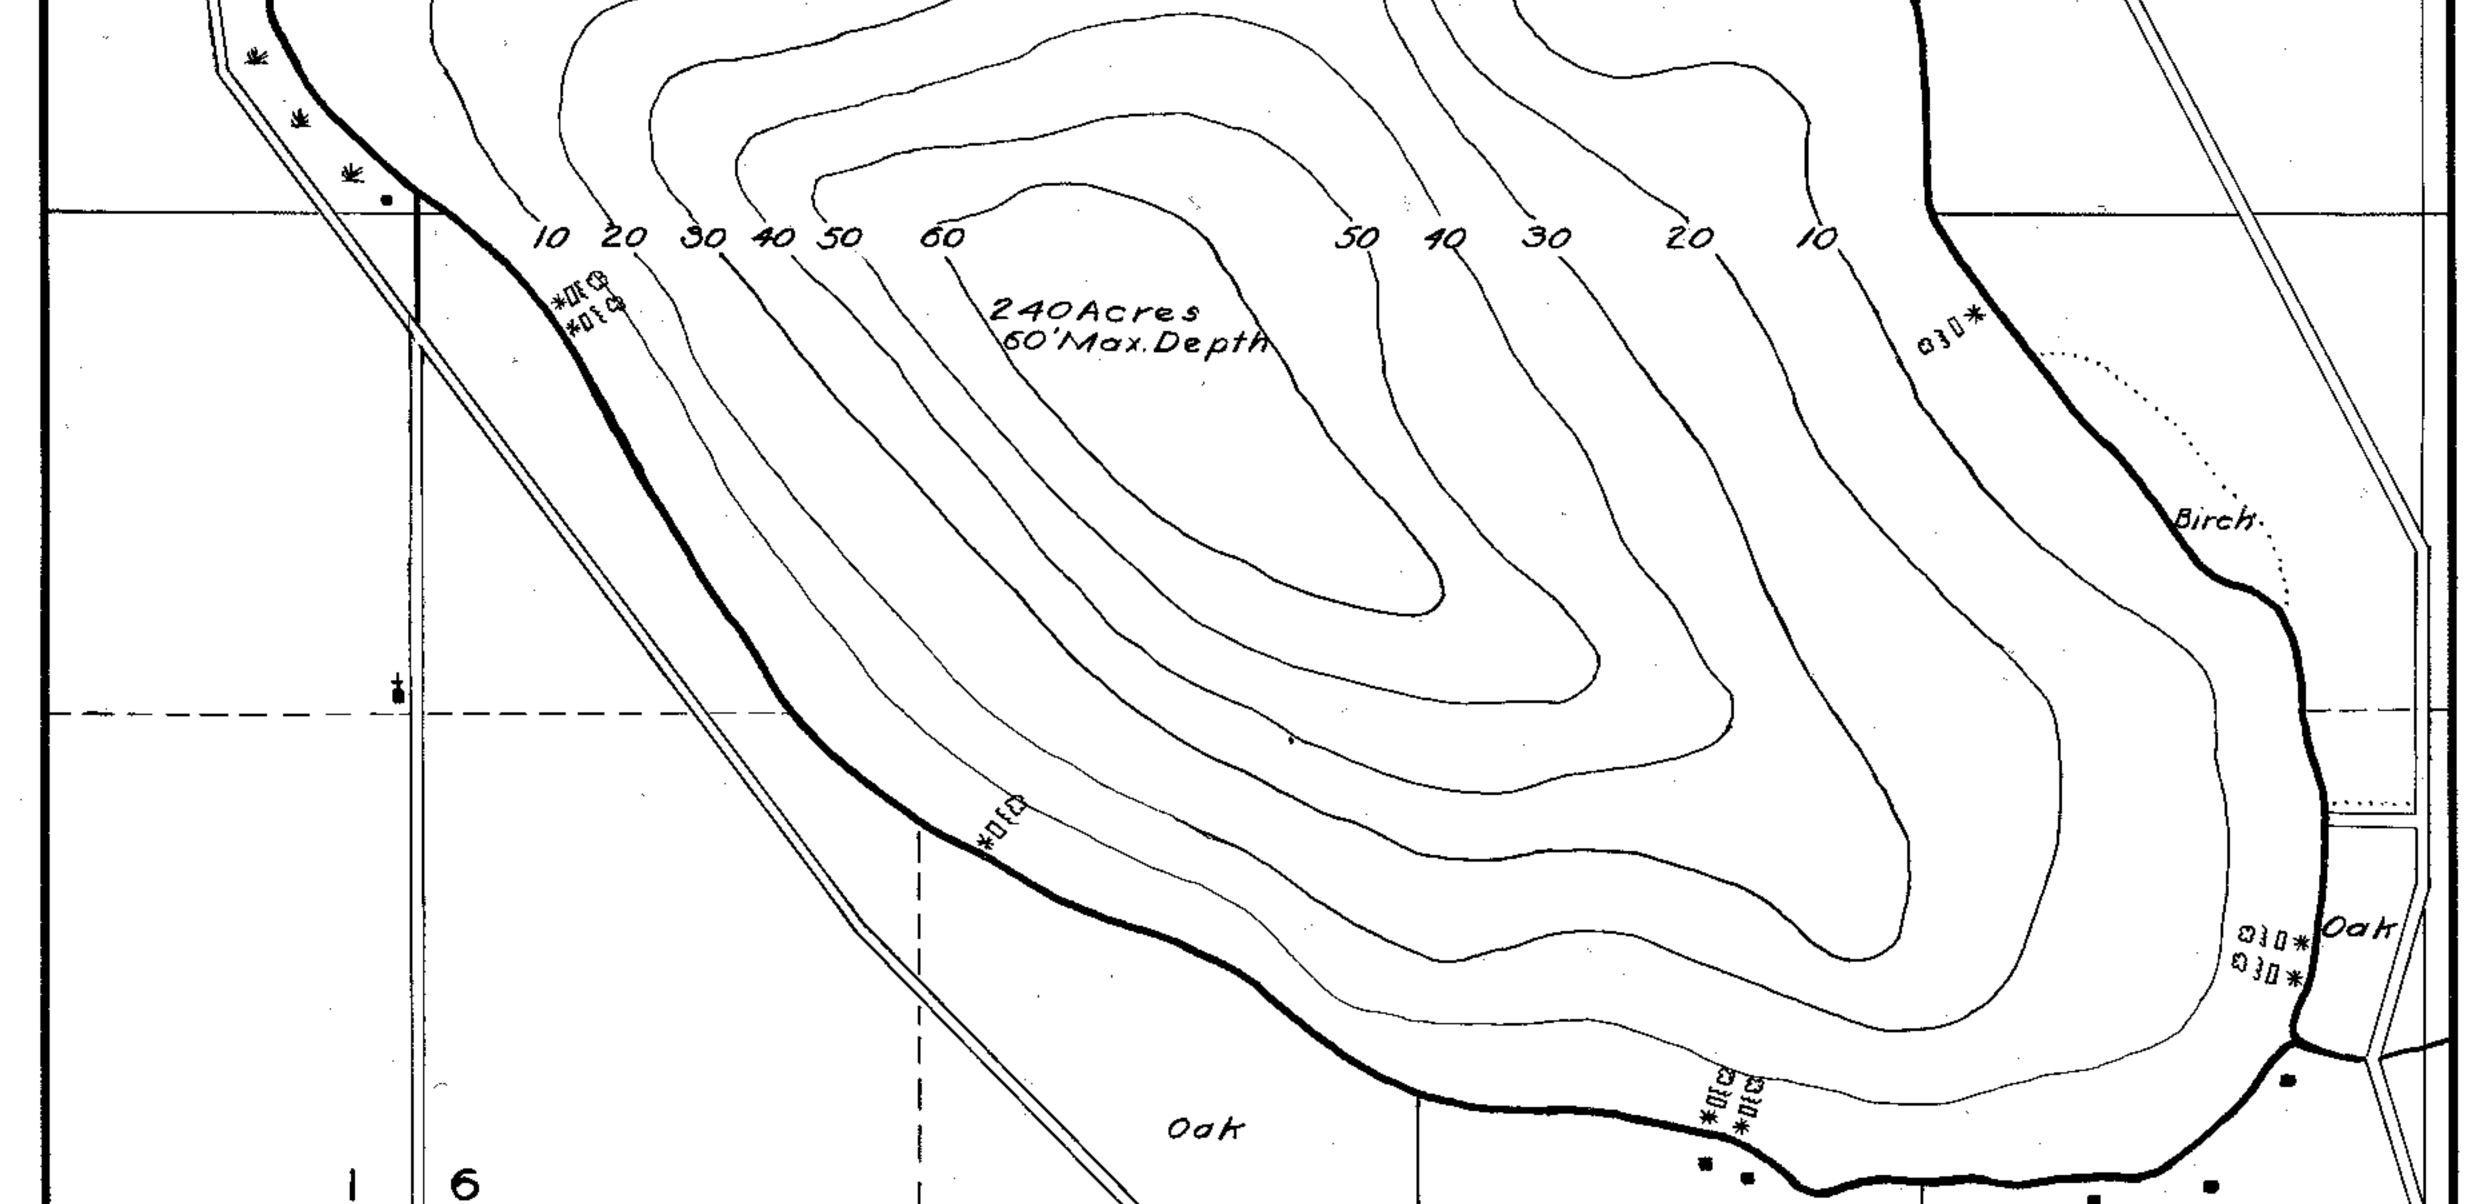

| 12 7                                                                     |                            |                                         |
|--------------------------------------------------------------------------|----------------------------|-----------------------------------------|
| R.O.E. R.IOE                                                             |                            |                                         |
| DATE <u>Oct.131039</u><br>COMPILED BY<br>TRACED BY <u>W.P.S. [W.P.A]</u> | LAKE IMPROVEMENT           | SCALE linch Equal 528 Fr<br>RECORD      |
| OURCE OF INFORMATION<br>W. P.A. Lake Improvement<br>Project              | TYPE DATE <u>36/37</u><br> | LEGEND<br>@ WEED BEDS<br>               |
| OUNDINGS <u>Intervals At</u><br>N.R.A.L.ake Improvement                  | F7   D= 3 SPAWNING BOXES   |                                         |
| NORK AGENCY W.P.A                                                        |                            | MMUCK OWELLING ABANDONED DWELLIN RESORT |

Source: Wisconsin Department of Natural Resources 608-266-2621 Crystal Lake – Marquette County, Wisconsin DNR Lake Map Date – Oct 1939 - Historical Lake Map - Not for Navigation A Public Document - Please Identify the Source when using it.