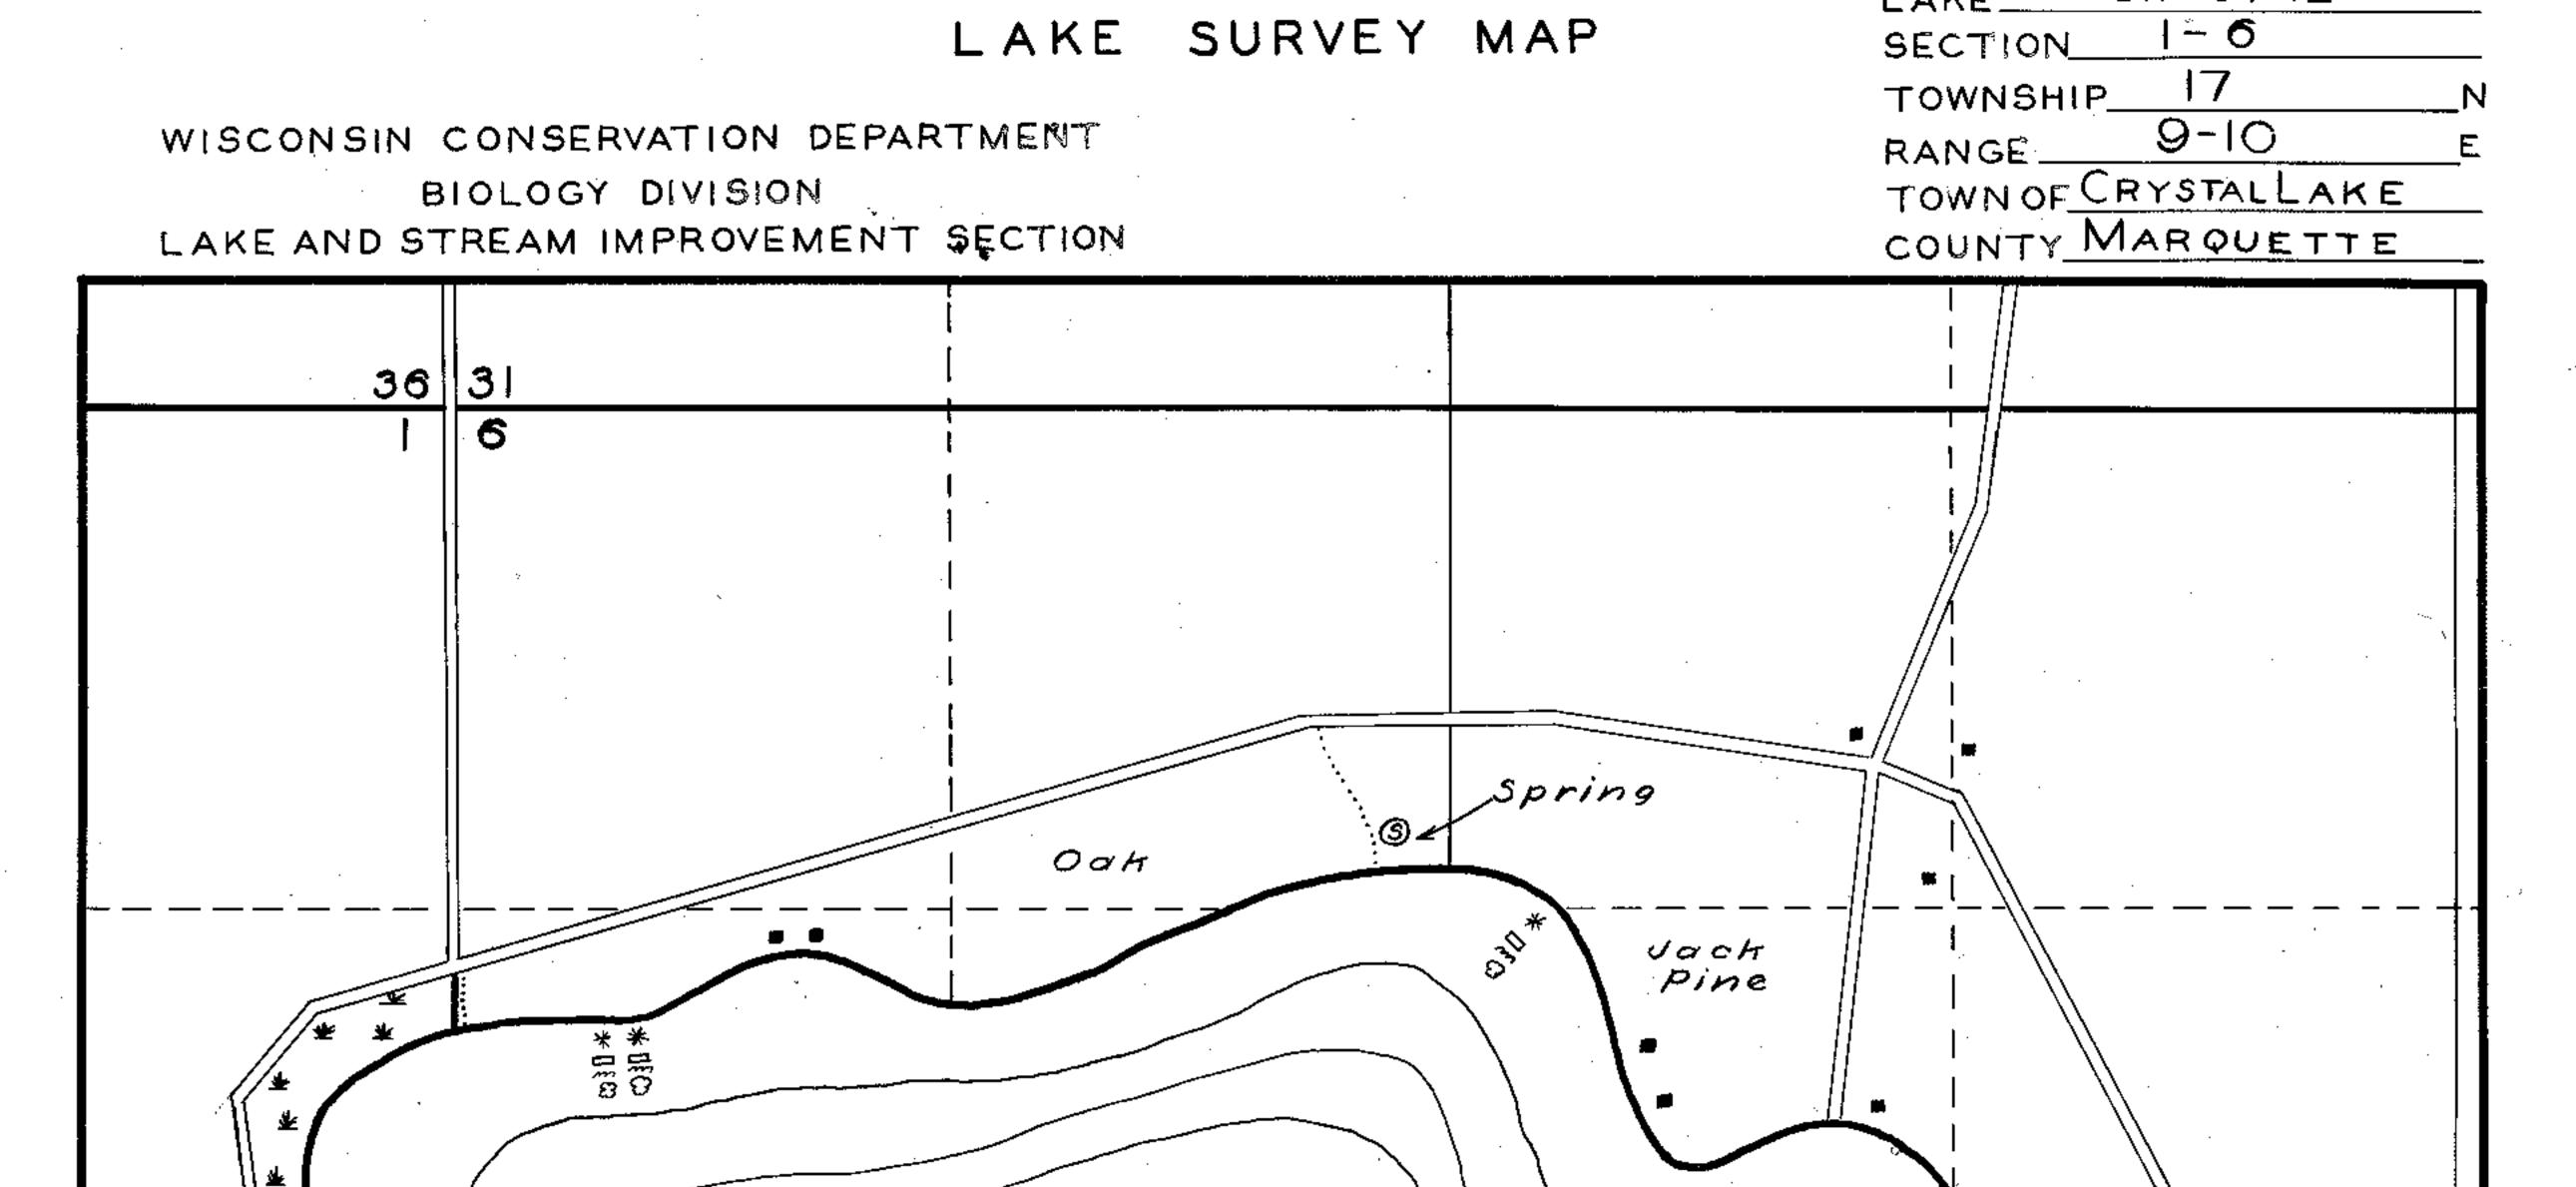

| 12 7                                                                     |                            |                                         |
|--------------------------------------------------------------------------|----------------------------|-----------------------------------------|
| R.O.E. R.IOE                                                             |                            |                                         |
| DATE <u>Oct.131039</u><br>COMPILED BY<br>TRACED BY <u>W.P.S. [W.P.A]</u> | LAKE IMPROVEMENT           | SCALE linch Equal 528 Fr<br>RECORD      |
| OURCE OF INFORMATION<br>W. P.A. Lake Improvement<br>Project              | TYPE DATE <u>36/37</u><br> | LEGEND<br>@ WEED BEDS<br>               |
| OUNDINGS <u>Intervals At</u><br>N.R.A.L.ake Improvement                  | F7   D= 3 SPAWNING BOXES   |                                         |
| NORK AGENCY W.P.A                                                        |                            | MMUCK OWELLING ABANDONED DWELLIN RESORT |

Source: Wisconsin Department of Natural Resources 608-266-2621 Crystal Lake – Marquette County, Wisconsin DNR Lake Map Date – Oct 1939 - Historical Lake Map - Not for Navigation A Public Document - Please Identify the Source when using it.