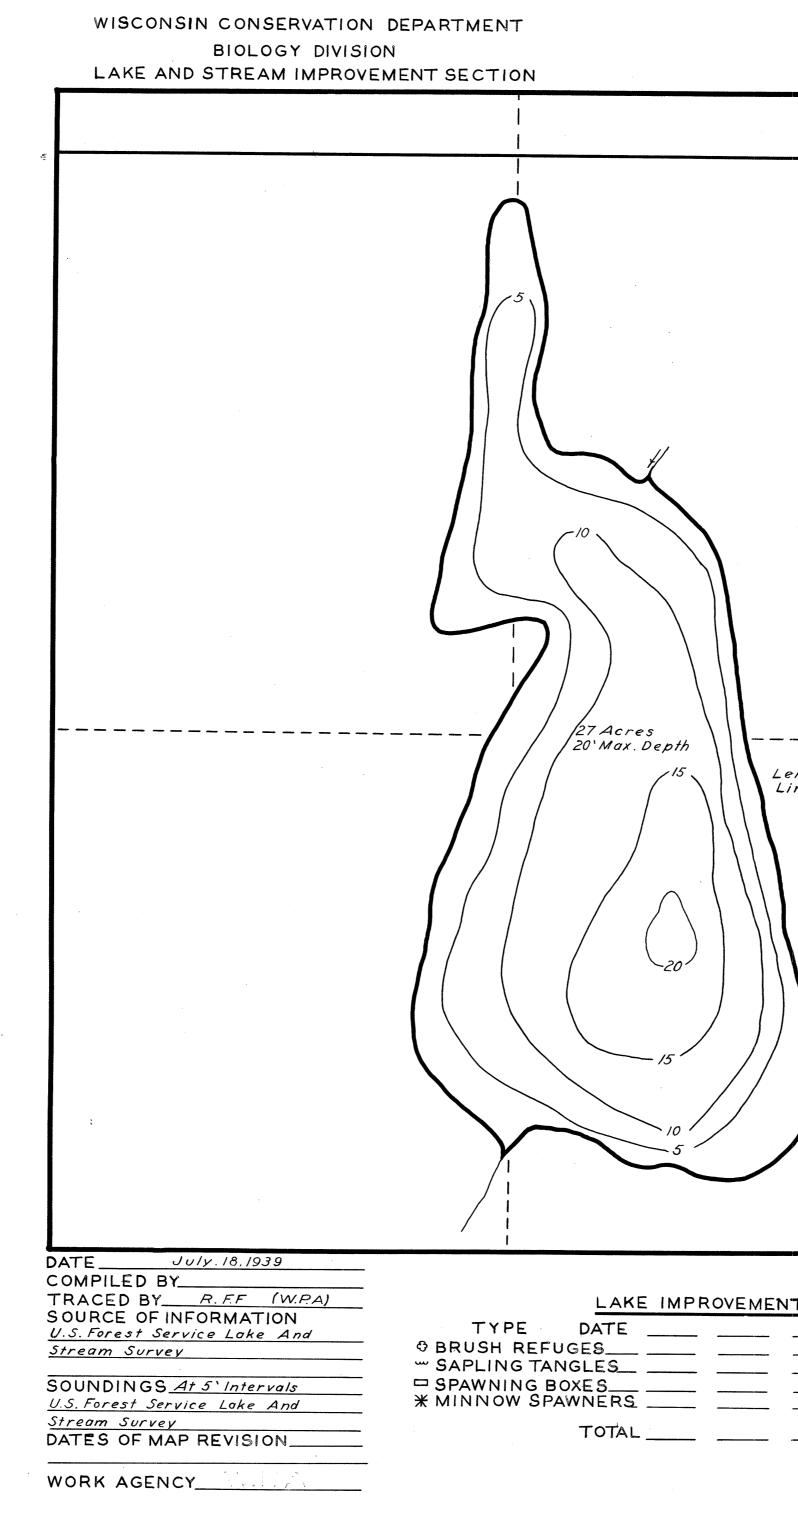

## LAKE SURVEY MA

| Ρ                                | LAKE JESSI<br>SECTION 16<br>TOWNSHIP 32<br>RANGE 14<br>TOWN OF WOLF F<br>COUNTY LANG                           | N<br>E<br>RIVER       | FORM FI-II7 |
|----------------------------------|----------------------------------------------------------------------------------------------------------------|-----------------------|-------------|
|                                  | <u>Sec.9 Se</u><br>Sec.16 Se                                                                                   | <u>:c.10</u><br>:c.15 |             |
|                                  |                                                                                                                |                       |             |
| Length Of Sho.<br>Line I.I Miles |                                                                                                                |                       | λ           |
|                                  |                                                                                                                |                       |             |
| MENT RECORD                      | SCALE LEGEND<br>LEGEND<br>WEED BEDS<br>KICKY SHOALS<br>Sol SAND<br>C. CLAY<br>Gr GRAVEL<br>MK MUCK<br>DWELLING | 20. Feet              |             |

DWELLING DABANDONED DWELLING

RESORT

Source: Wisconsin Department of Natural Resources 608-266-2621 Jessie Lake- Langlade County, Wisconsin DNR Lake Map Date July 1939 - Historical Lake Map - Not for Navigation A Public Document - Please Identify the Source when using it.