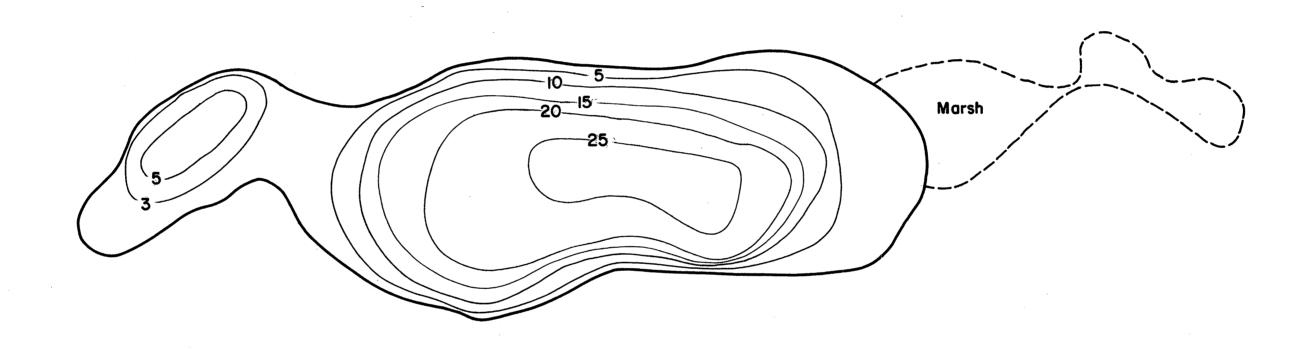

| VISCONSIN | CONSERVATION | DEPARTMENT |
|-----------|--------------|------------|
|-----------|--------------|------------|

LAKE SURVEY MAP

| ·                 |  |
|-------------------|--|
| LAKE JOHNSON      |  |
|                   |  |
| SECTIONS 19       |  |
| TOWNSHIP T. 23 N. |  |
| RANGE R.II E.     |  |
|                   |  |
| TOWN SCANDINAVIA  |  |
| COUNTY WAUPACA    |  |
|                   |  |

7 - -

SOURCE OF INFORMATION\_\_\_\_\_SOUNDINGS\_\_\_\_\_

| AREA 15 Acres     |           |
|-------------------|-----------|
| TOTAL SHORELINE   | O.8 Miles |
| MAX. DEPTH25'     |           |
| SCALE:    "= 200" |           |

Source: Wisconsin Department of Natural Resources 608-266-2621

Johnson Lake – Waupaca County, Wisconsin DNR Lake Map

Date – Unknown - Historical Lake Map - Not for Navigation

A Public Document - Please Identify the Source when using it.