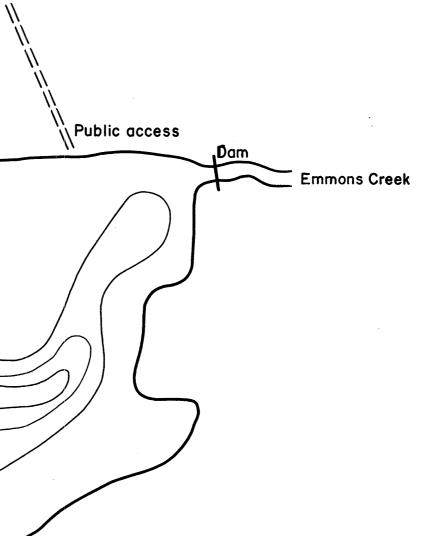

## WISCONSIN CONSERVATION DEPARTMENT

LAKE SURVEY MAP

15

5

10

**JI**5

2Ő

20

x 23

| LAKE FOUNTAIN      |
|--------------------|
| SECTION 10-11      |
| TOWNSHIP. T. 21. N |
| RANGE              |
| TOWN BELMONT       |
| COUNTYPORTAGE      |

| AREA <u>16 Acres</u>                           |  |
|------------------------------------------------|--|
| TOTAL SHORELINE 0.7 Miles<br>MAX.DEPTH 23 Feet |  |
|                                                |  |

SCALE: 40"= | Mile

Source: Wisconsin Department of Natural Resources 608-266-2621 Fountain Lake – Portage County, Wisconsin DNR Lake Map Date – Unknown - Historical Lake Map - Not for Navigation A Public Document - Please Identify the Source when using it.