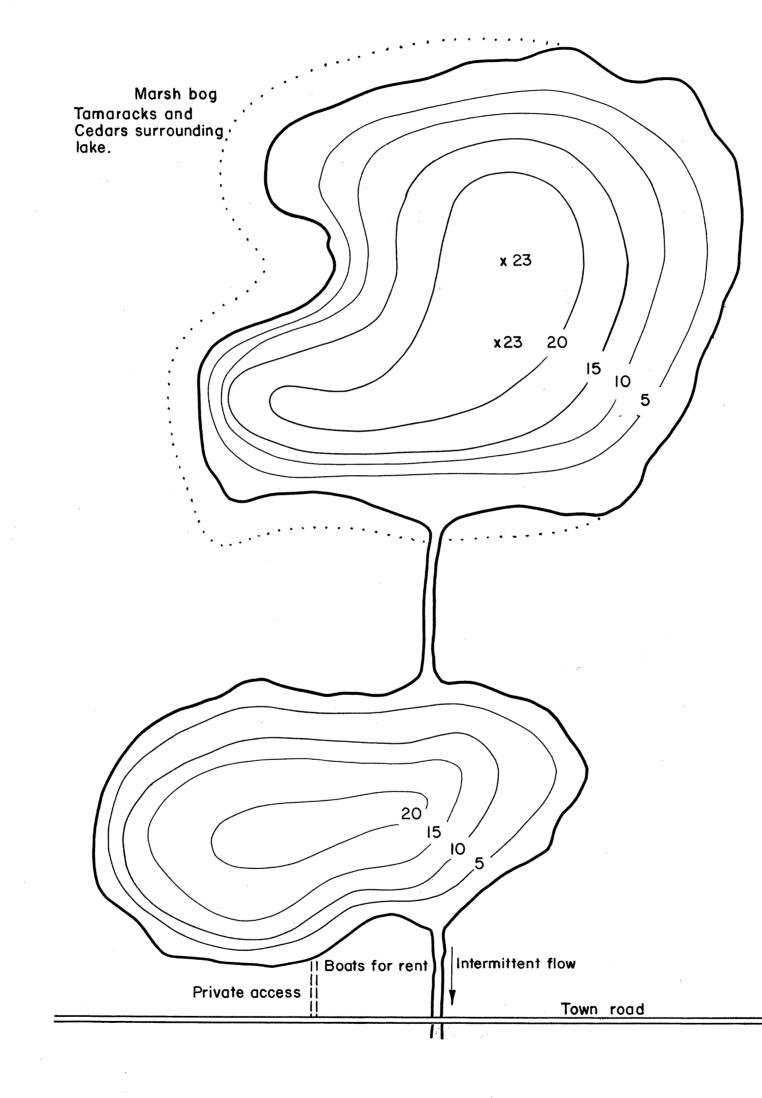

LAKE SURVEY MAP

## WISCONSIN CONSERVATION DEPARTMENT

| LAKE TWIN (Big Little) |
|------------------------|
| SECTION 7              |
| TOWNSHIPT.24.N         |
| RANGE R.I3.E           |
| TOWNUNION              |
| COUNTYWAUPACA          |

| AREA   | IO Acres Little Twin<br>17 "Big "               |  |
|--------|-------------------------------------------------|--|
|        | HORELINE <u>1.2 Miles</u><br>PTH <u>23 Feet</u> |  |
| SCALE. | 28"=   Mile                                     |  |

Ν

S.

Source: Wisconsin Department of Natural Resources 608-266-2621 Big and Little Twin Lakes – Waupaca County, Wisconsin DNR Lake Map Date – Unknown - Historical Lake Map - Not for Navigation A Public Document - Please Identify the Source when using it.