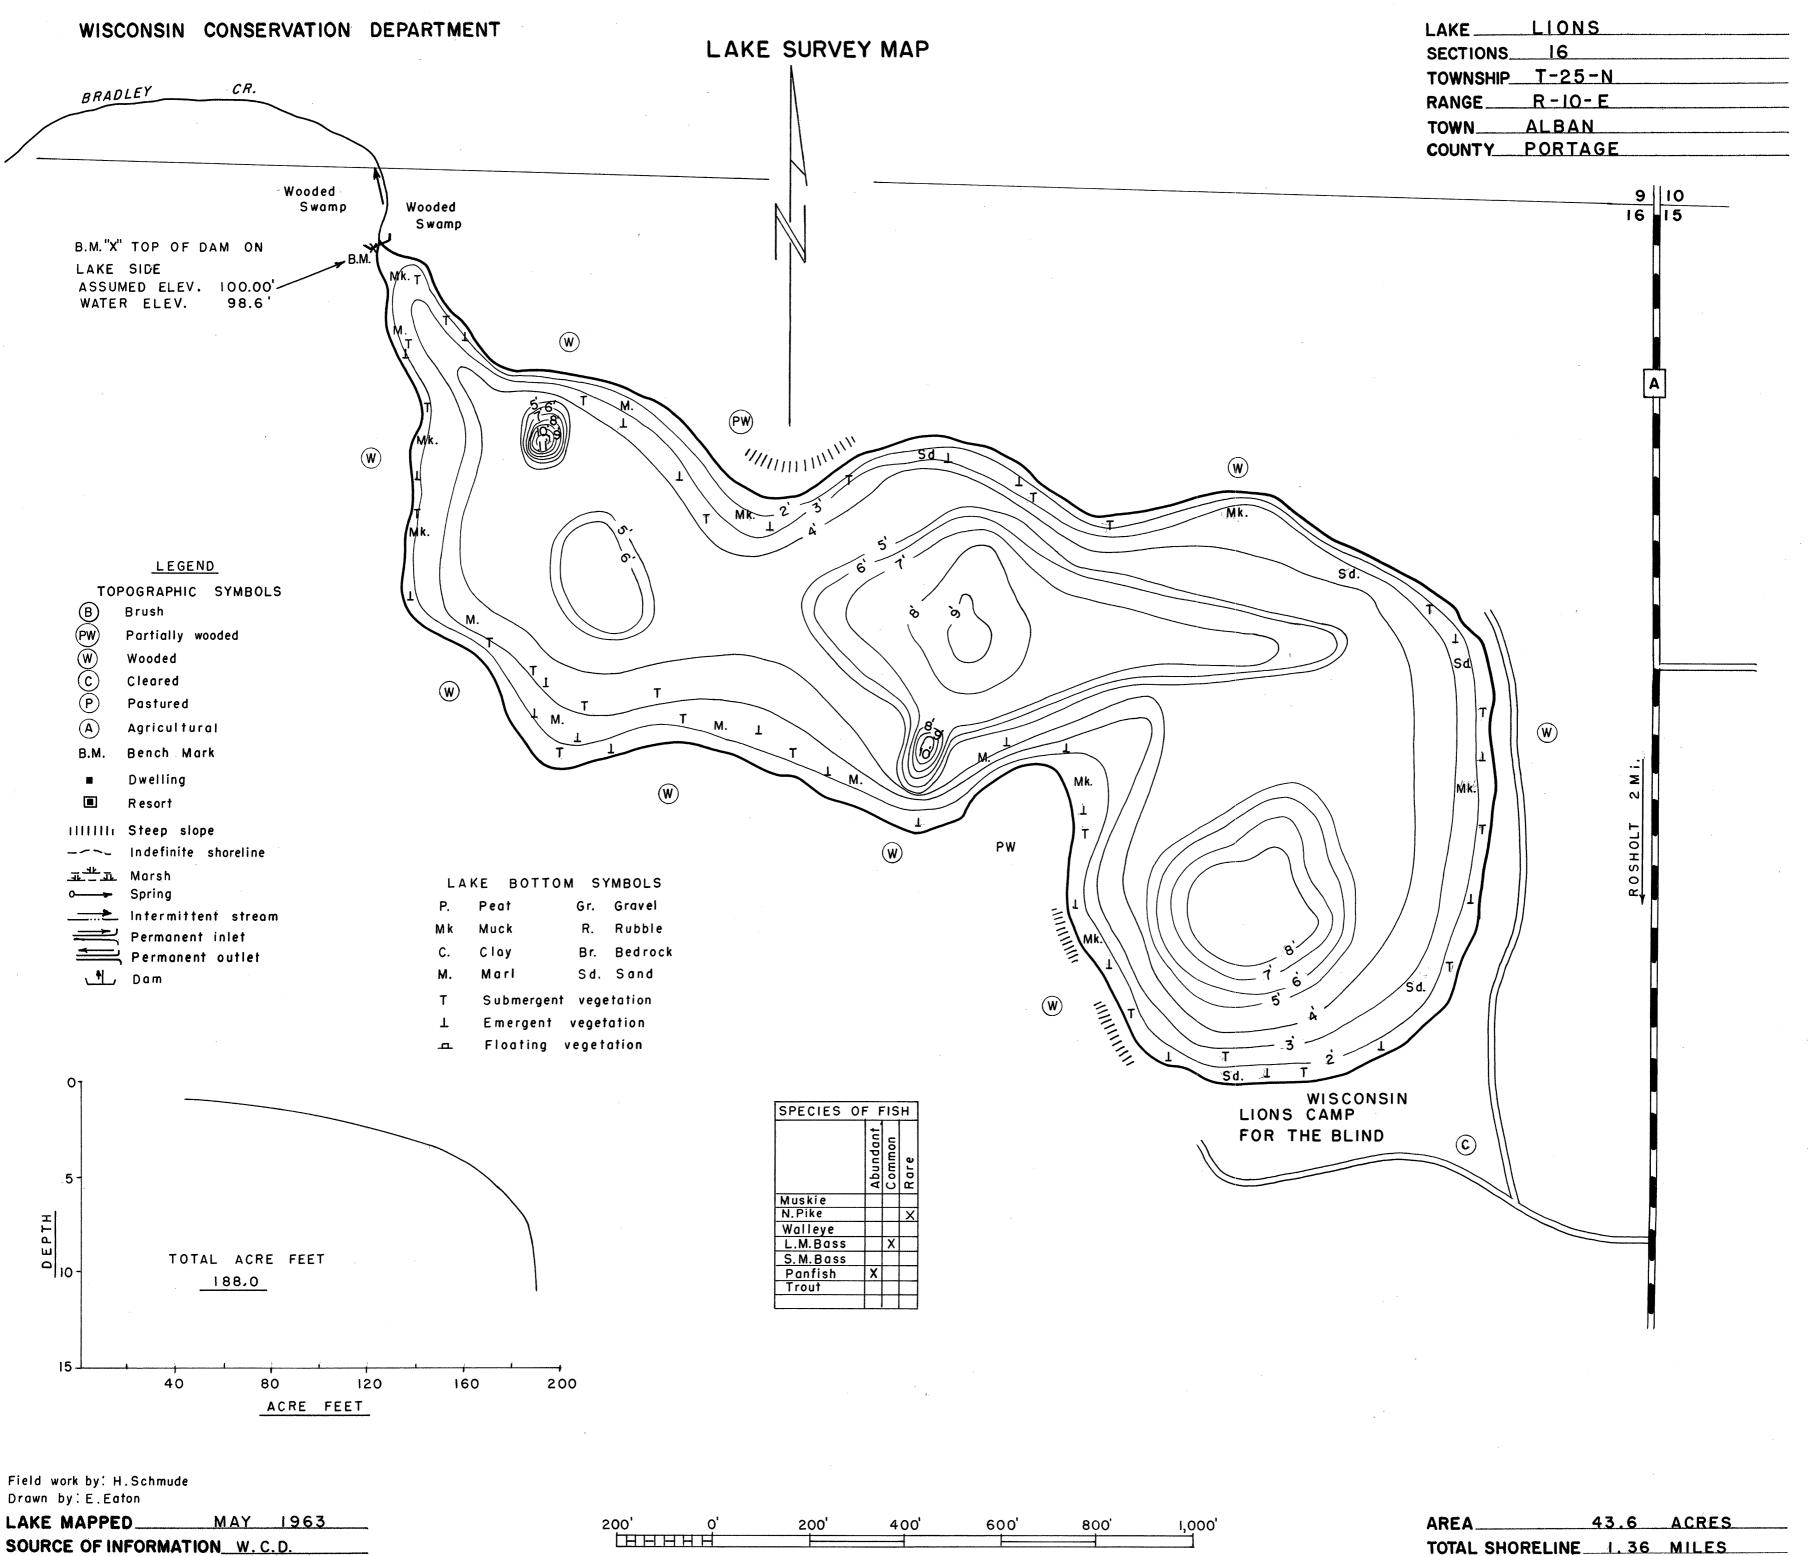

| AREA            | 43.6 | ACRES |
|-----------------|------|-------|
| TOTAL SHORELINE | 1.36 | MILES |
| MAX. DEPTH      | 11.0 | FEET  |
| UNDER 3' 24 %   | OVER | 20'0% |

Source: Wisconsin Department of Natural Resources 608-266-2621 Lions Lake – Portage County, Wisconsin DNR Lake Map Date – May 1963 - Historical Lake Map - Not for Navigation A Public Document - Please Identify the Source when using it.