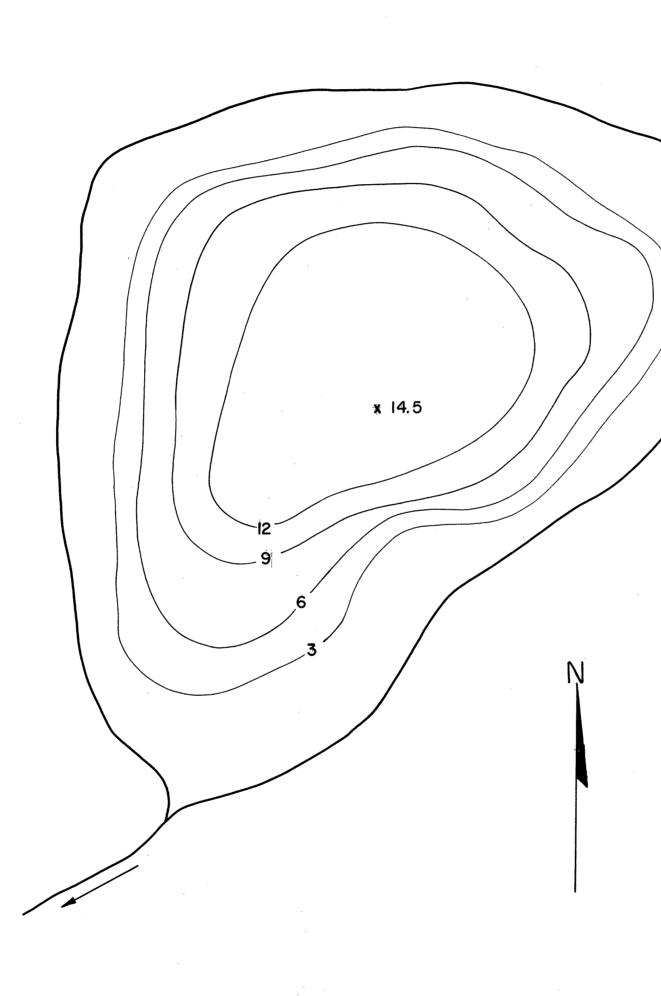

## LAKE SURVEY MAP

| LAKE LITTLE    |   |
|----------------|---|
| SECTION17-18   |   |
| TOWNSHIPT.25.N |   |
| RANGE R. 13. E |   |
| TOWN DUPONT    |   |
| COUNTY WAUPACA | _ |

| AREA 23 Acres                                                   | 2    |
|-----------------------------------------------------------------|------|
| TOTAL SHORELINE <u>0.73 Miles</u><br>MAX.DEPTH <u>14.5 Feet</u> | . 19 |
| SCALE: 32"=   Mile                                              |      |

Source: Wisconsin Department of Natural Resources 608-266-2621 Little Lake – Waupaca County, Wisconsin DNR Lake Map Date – Unknown - Historical Lake Map - Not for Navigation A Public Document - Please Identify the Source when using it.