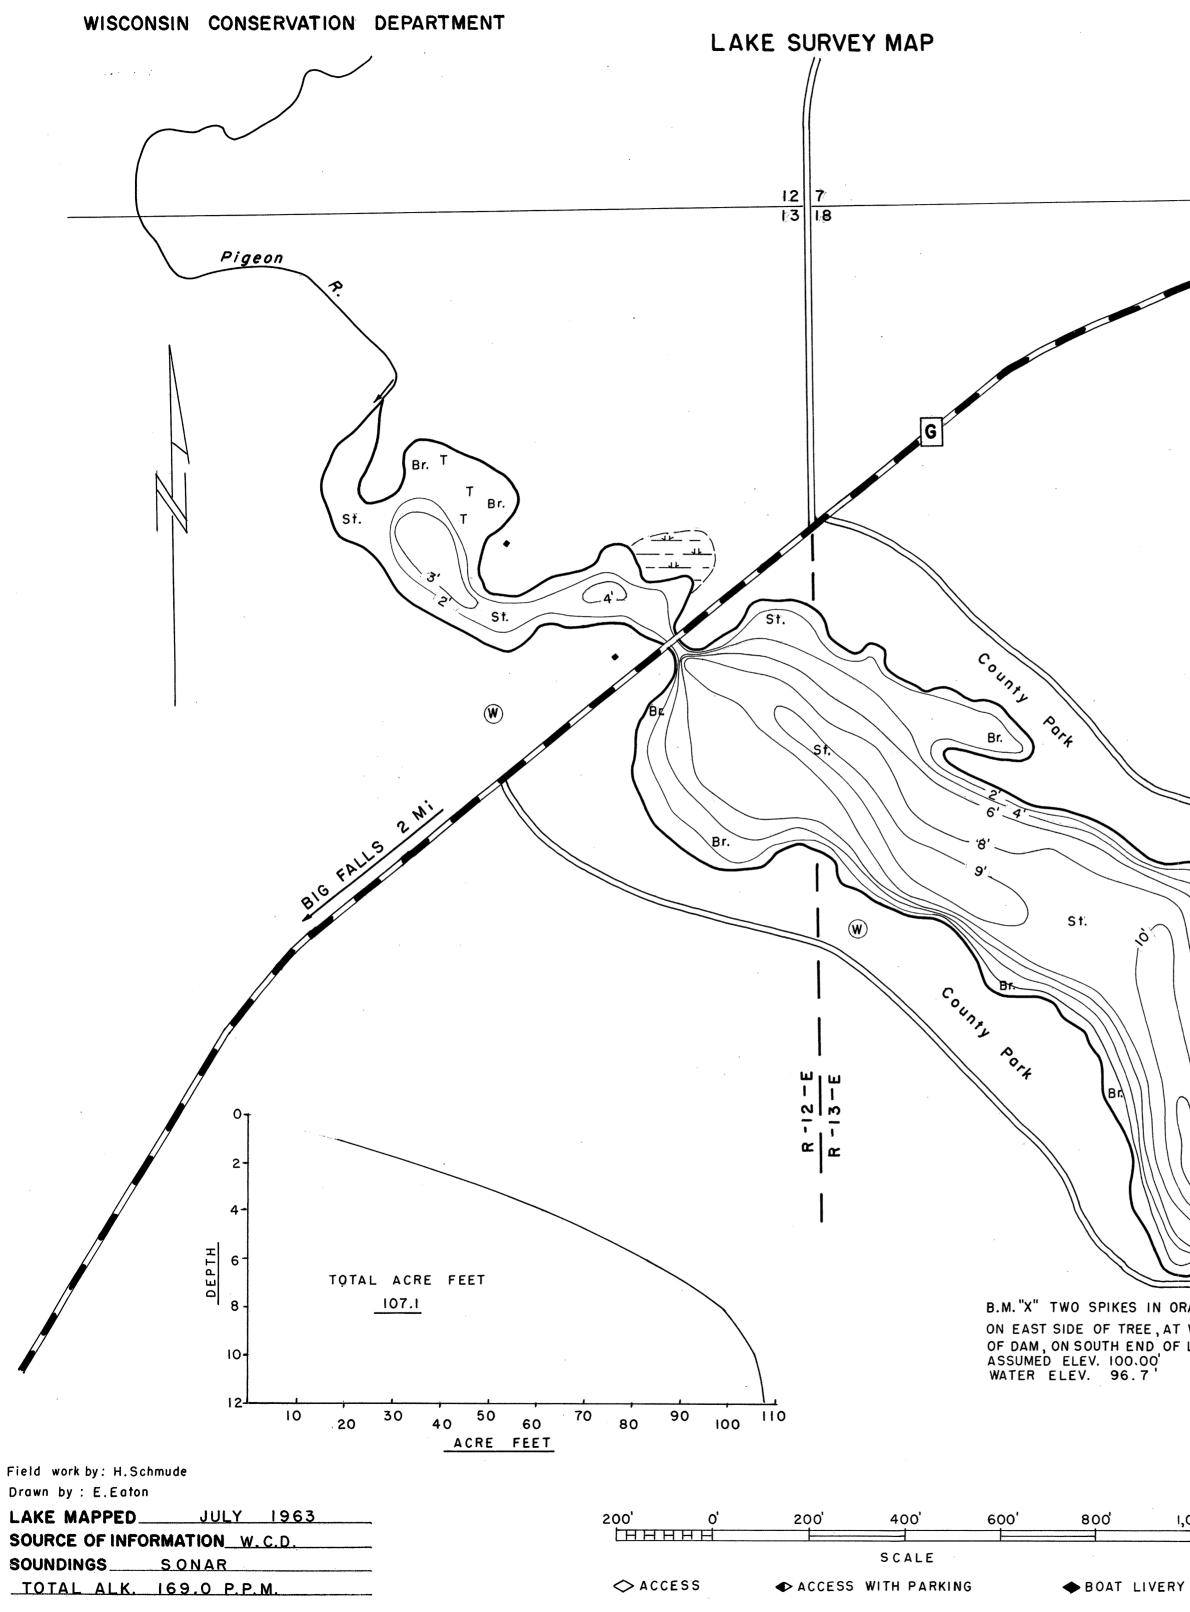

|                     | KELLER    |  |  |  |  |
|---------------------|-----------|--|--|--|--|
| SECTIONS_           | 13,18     |  |  |  |  |
|                     | T-25-N    |  |  |  |  |
|                     | R-12,13-E |  |  |  |  |
| TOWN WYOMING DUPONT |           |  |  |  |  |
|                     | WAUPACA   |  |  |  |  |

|                                              |                  | LEGEND            |                             |                            |  |
|----------------------------------------------|------------------|-------------------|-----------------------------|----------------------------|--|
|                                              |                  |                   | TOPOGRAPHIC SYMBOLS         |                            |  |
|                                              | •                | B                 | Brush                       | ~                          |  |
|                                              |                  | PW                | Partially woo               | oded                       |  |
|                                              |                  | (W)               | Wooded                      |                            |  |
|                                              |                  | )<br>(C)<br>(P)   | Cleared                     |                            |  |
|                                              |                  |                   | Pastured                    |                            |  |
|                                              |                  | A                 | Agricultural                |                            |  |
|                                              |                  | B.M.              | Bench Mark                  |                            |  |
|                                              |                  |                   | Dwelling                    |                            |  |
|                                              |                  |                   | Resort                      |                            |  |
|                                              |                  | 11111111          | Steep slope                 |                            |  |
|                                              |                  | ~                 | Indefinite st               | noreline                   |  |
|                                              |                  |                   | Marsh                       |                            |  |
|                                              |                  | 0 <del>&gt;</del> | Spring                      |                            |  |
|                                              |                  |                   | intermittent<br>Permonent i |                            |  |
|                                              |                  |                   | Permanent (                 |                            |  |
|                                              |                  | <b></b>           | Dam                         | butter                     |  |
|                                              |                  |                   | 2                           |                            |  |
|                                              | LAKE BOTTOM SYME |                   |                             |                            |  |
|                                              |                  | P.                | Peat                        | Gr. Gravel                 |  |
|                                              |                  | Mk.               | Muck                        | Br. Bedrock                |  |
|                                              |                  | C.                | Clay                        | St. Silt                   |  |
|                                              |                  | Μ.                | Marl                        | Sd. Sand                   |  |
|                                              |                  | т                 | Submergent                  | vegetation                 |  |
|                                              |                  | T                 | Emergent ve                 | -                          |  |
|                                              |                  | <b>–</b>          | Floating ve                 |                            |  |
|                                              |                  |                   |                             |                            |  |
|                                              |                  |                   |                             |                            |  |
| Br                                           | $\mathbf{W}$     |                   |                             | <u> </u>                   |  |
|                                              |                  |                   | SPECIES 0                   |                            |  |
|                                              |                  |                   |                             | Abundant<br>Common<br>Rare |  |
|                                              |                  |                   |                             |                            |  |
|                                              |                  |                   | Muchie                      | A Q R                      |  |
|                                              |                  |                   | Muskie<br>N.Pike            | ++++                       |  |
|                                              |                  |                   | Walleye<br>L.M. Bass        |                            |  |
|                                              |                  |                   | S.M.Bass                    |                            |  |
| $\cap                                      $ |                  |                   | Panfish<br>Trout            | X                          |  |
|                                              |                  |                   |                             |                            |  |
|                                              |                  |                   |                             |                            |  |
|                                              |                  |                   |                             |                            |  |
| $(\bigcirc)   \square$                       | //               |                   |                             |                            |  |
|                                              | //               |                   |                             |                            |  |
| Br.                                          |                  |                   |                             |                            |  |
|                                              |                  |                   |                             |                            |  |
|                                              |                  |                   |                             |                            |  |
| ORANGE BLAZE                                 |                  |                   |                             |                            |  |
| T WEST SIDE                                  |                  |                   |                             |                            |  |
| DF LAKE                                      |                  |                   |                             |                            |  |
| $\sim$                                       | Λ                |                   |                             |                            |  |
|                                              | Pigeon R.        |                   |                             |                            |  |
|                                              | R.               |                   |                             |                            |  |
|                                              |                  |                   |                             |                            |  |

1,000'

18.6 ACRES AREA\_\_\_\_\_ TOTAL SHORELINE 1.5 MILES MAX. DEPTH 12 FEET UNDER 3' 28% OVER 20' 0% Source: Wisconsin Department of Natural Resources 608-266-2621 Keller Lake – Waupaca County, Wisconsin DNR Lake Map Date – Jul 1963 - Historical Lake Map - Not for Navigation A Public Document - Please Identify the Source when using it.