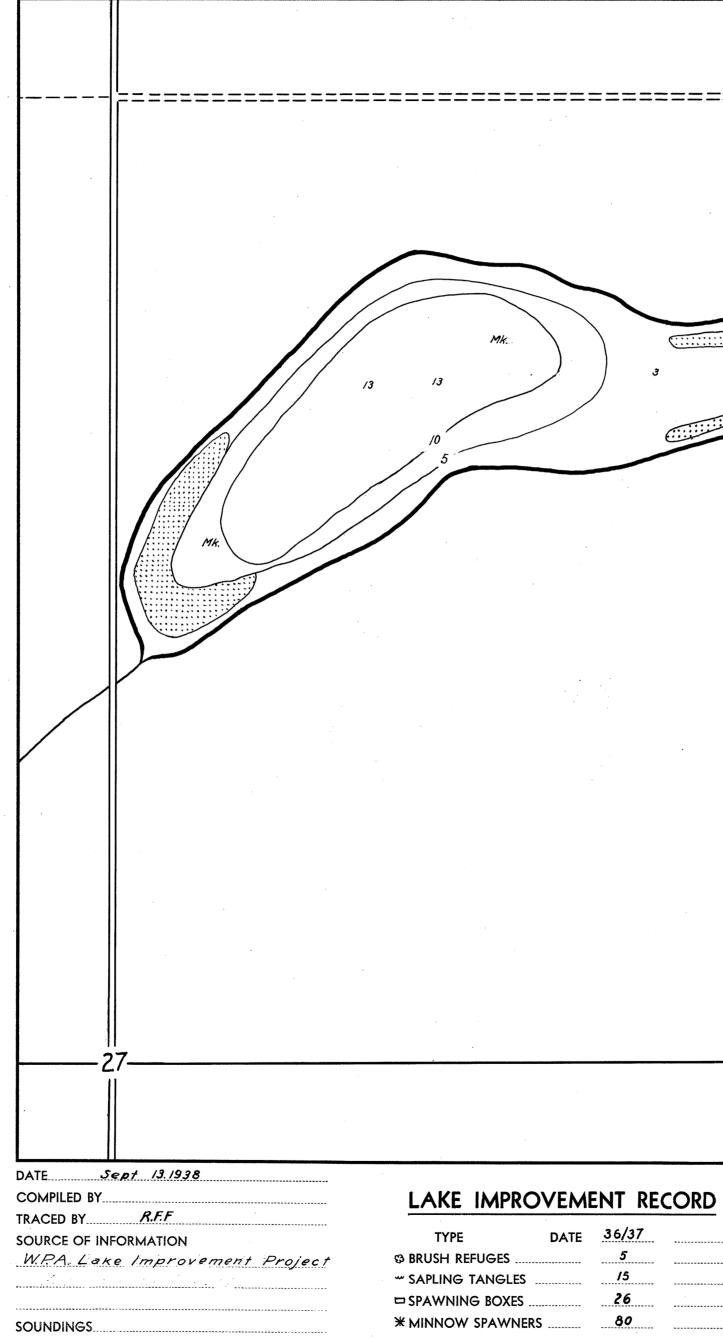

## WORK AGENCY W.P.A

-

| -                                         | LAKE<br>SECTION<br>TOWNSHIP<br>RANGE<br>TOWN OF<br>COUNTY | MOON<br>27<br>28<br>14<br>Red Sprin<br>Shawano |      |
|-------------------------------------------|-----------------------------------------------------------|------------------------------------------------|------|
|                                           |                                                           |                                                |      |
| <u> </u>                                  |                                                           |                                                |      |
|                                           |                                                           | 7                                              |      |
|                                           |                                                           |                                                |      |
|                                           |                                                           |                                                |      |
|                                           |                                                           |                                                |      |
|                                           |                                                           |                                                |      |
|                                           |                                                           |                                                |      |
| •                                         |                                                           |                                                |      |
| ць <i>ў</i> . Ф                           |                                                           |                                                |      |
|                                           |                                                           |                                                |      |
| A REA A CRES<br>TOTAL SHORE<br>MAX. DEPTH | 6.8<br>LINE •5<br><i>13</i>                               | Mile<br>Ft:                                    |      |
|                                           | SCALE                                                     | 40 inches = In                                 | nile |
|                                           | EEE WEEL<br>デバミROCI<br>sd, SANI                           | KY SHOALS                                      |      |

FORM F 1 - 117

WEED BEDS SK ROCKY SHOALS Sd SAND Clay Gr GRAVEL Mr MUCK DWELLING DWELLING ABANDONED DWELLING

RESORT

Source: Wisconsin Department of Natural Resources 608-266-2621 Moon Lake – Shawano County, Wisconsin DNR Lake Map Date – Sep 1938 - Historical Lake Map - Not for Navigation A Public Document - Please Identify the Source when using it.