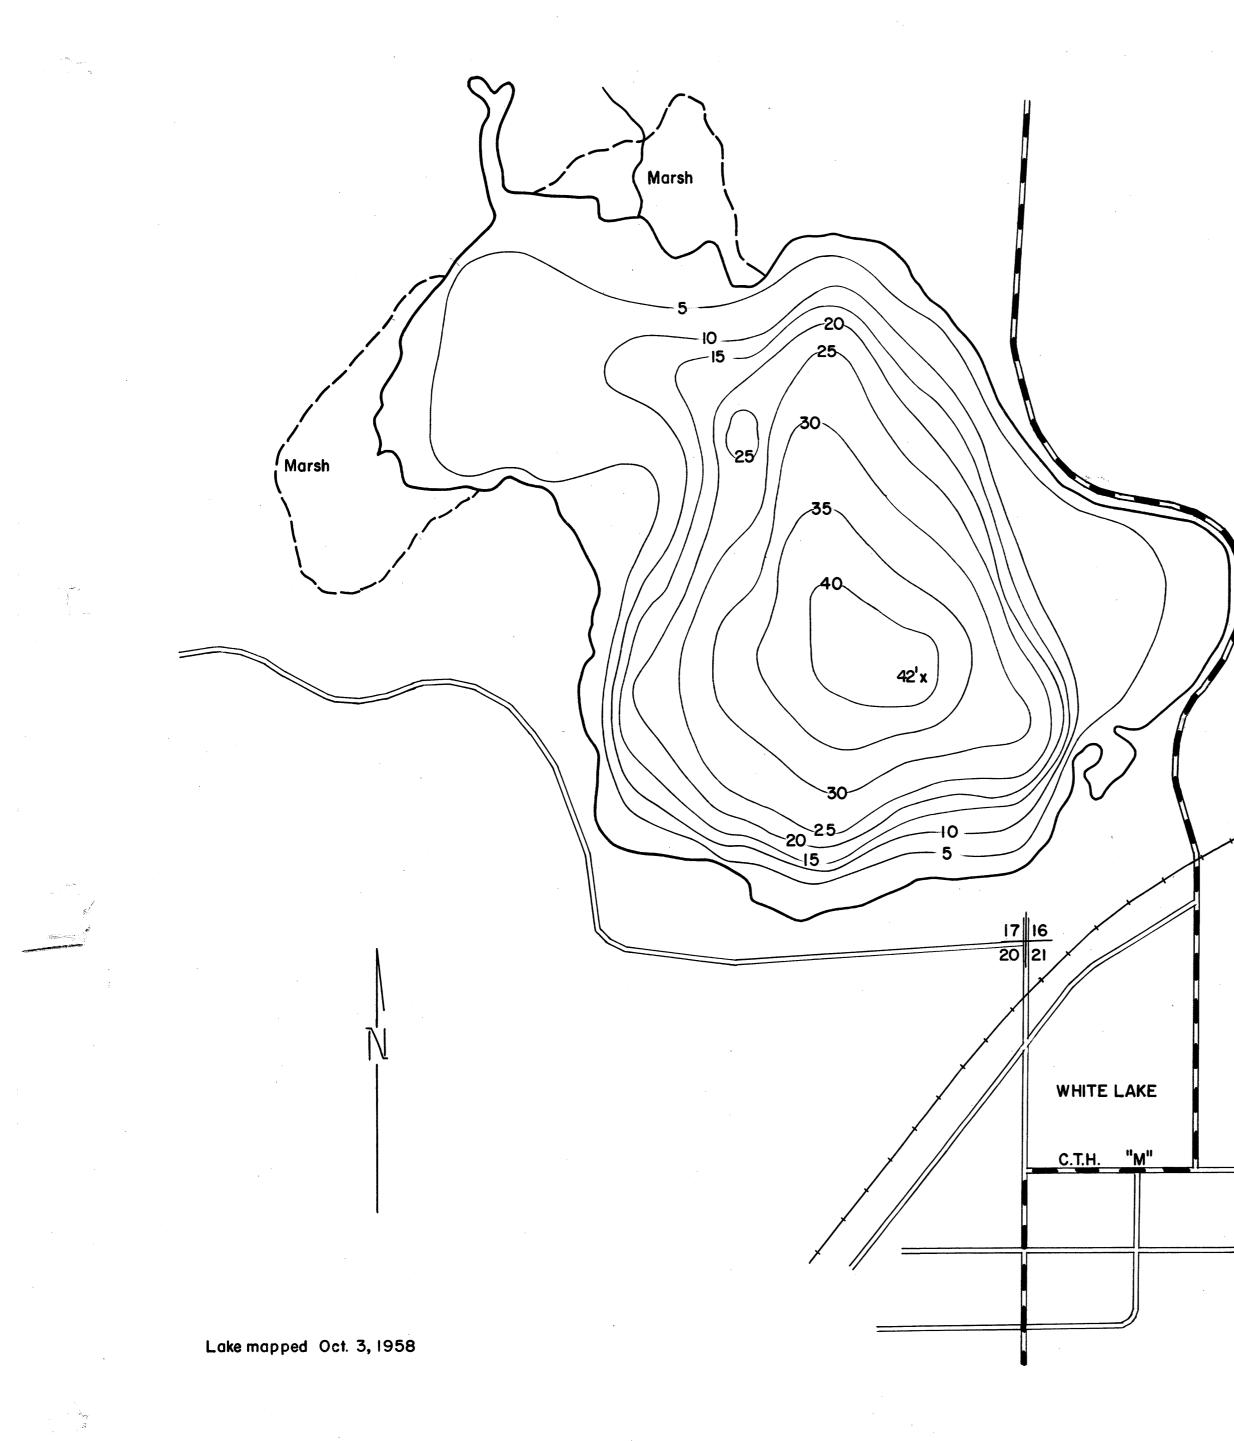

## WISCONSIN CONSERVATION DEPARTMENT

LAKE SURVEY MAP

| LAKE    | WHITE           |   |
|---------|-----------------|---|
| SECTION | 16-17           |   |
| TOWNSHI | P <u> </u>      |   |
| RANGE_  | <u>R. 14 E.</u> |   |
| TOWN    | WOLF RIVER      |   |
| COUNTY_ | LANGLADE        | · |
|         |                 |   |

| AREA_ | 146   | Acres | i   |       |  |
|-------|-------|-------|-----|-------|--|
| TOTAL | SHORE | LINE_ | 2.4 | Miles |  |
|       | -     |       |     |       |  |

SCALE: |"= 400"

Source: Wisconsin Department of Natural Resources 608-266-2621 White Lake - Langlade County, Wisconsin DNR Lake Map Date Oct 1958 - Historical Lake Map - Not for Navigation A Public Document - Please Identify the Source when using it.