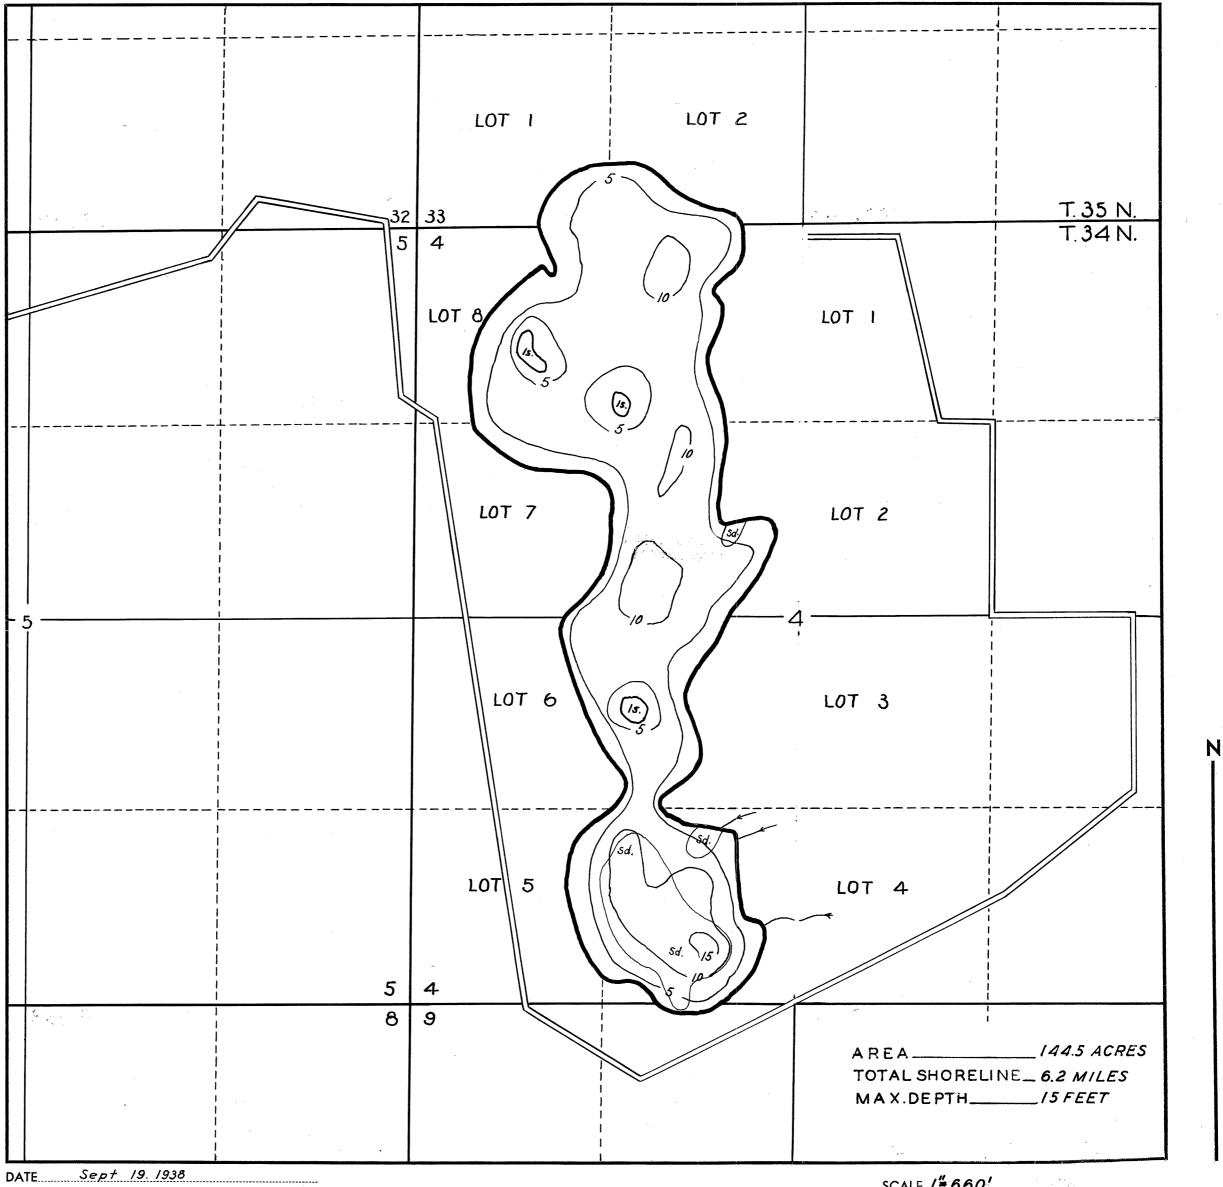

WISCONSIN CONSERVATION DEPARTMENT BIOLOGY DIVISION LAKE AND STREAM IMPROVEMENT SECTION

HIMLEY LAKE..... SECTION 4.9 - 33 TOWNSHIP 34 - 35 14 RANGE TOWN OF FREEDOM COUNTY FOREST

COMPILED BY..... TRACED BY R.F.F SOURCE OF INFORMATION U.S. Forest Service Lake And Stream Survey SOUNDINGS U.S. FOREST SERVICE

DATES OF MAP REVISION...

WORK AGENCY.....

## LAKE IMPROVEMENT RECORD

TYPE DATE ..... & BRUSH REFUGES - SAPLING TANGLES ..... □ SPAWNING BOXES ...... \* MINNOW SPAWNERS .....

SCALE / 660'

LEGEND WEED BEDS 兴(ROCKY SHOALS Sd. SAND CI. CLAY Gr. GRAVEL Mk. MUCK

**■** RESORT

DWELLING □ ABANDONED DWELLING

Source: Wisconsin Department of Natural Resources 608-266-2621 Himley Lake - Forest County, Wisconsin DNR Lake Map Date: Sep 1938 - Historical Lake Map - Not for Navigation A Public Document - Please Identify the Source when using it.