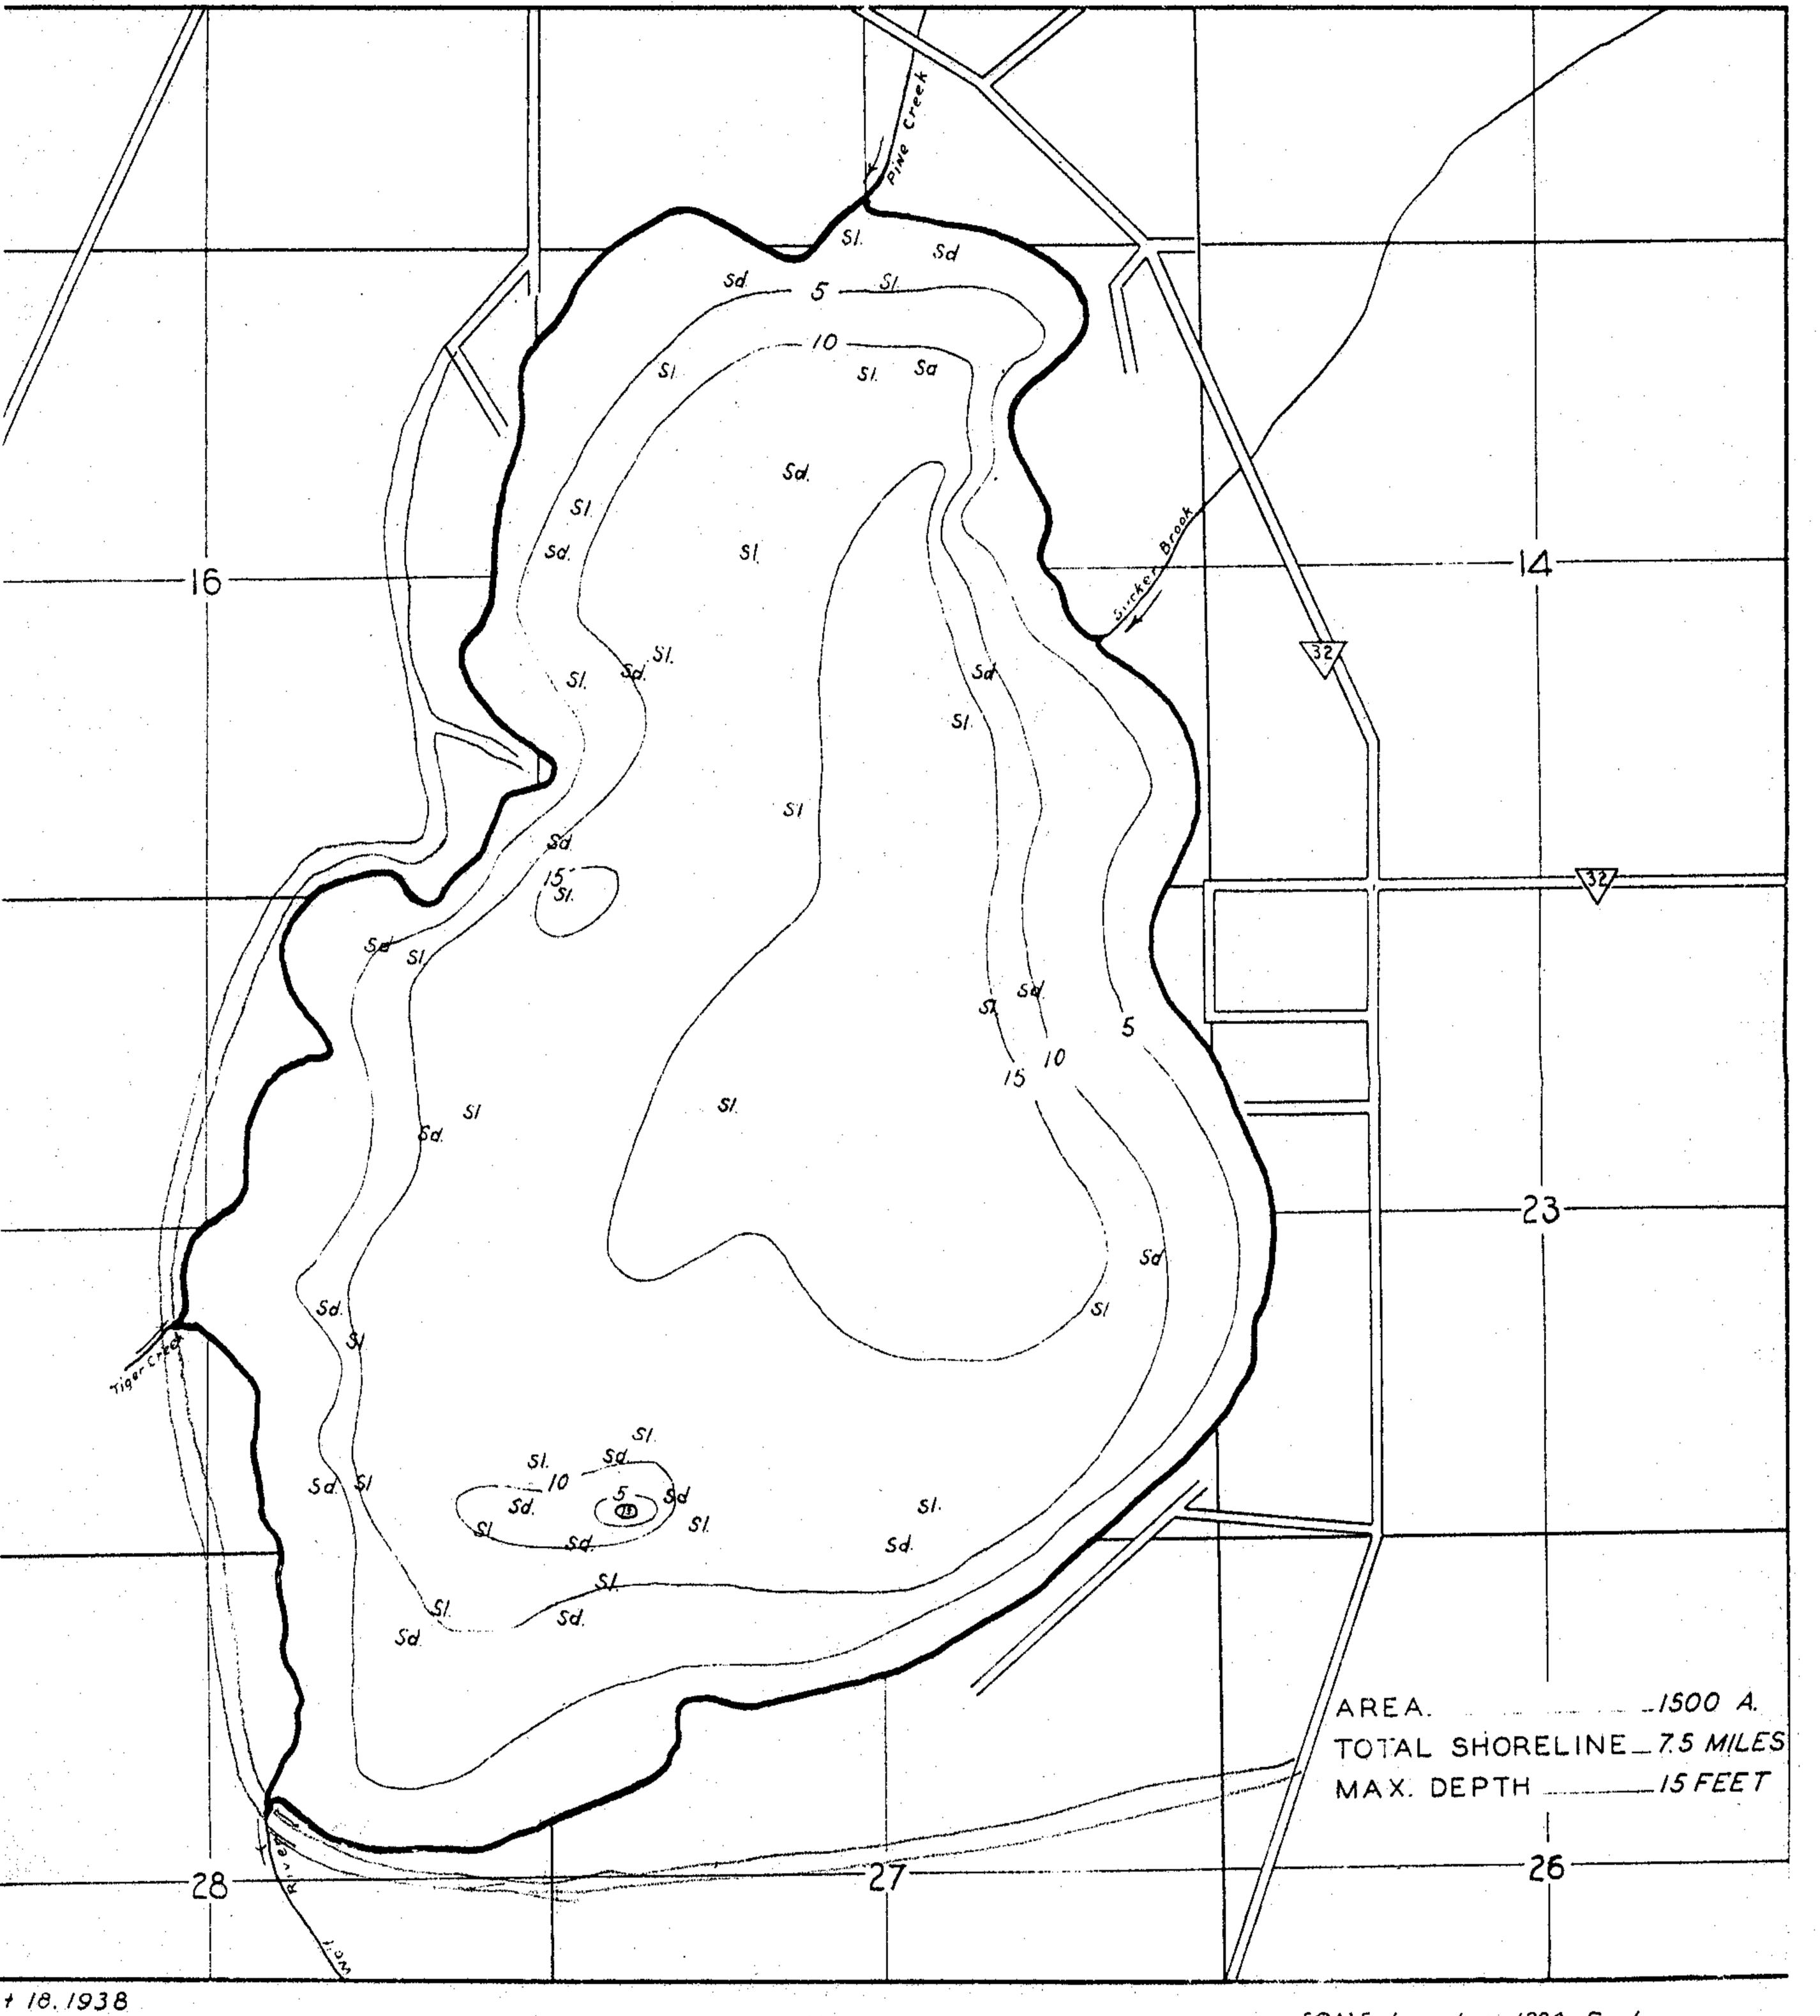

## LAKE SURVEY MAP

LAKE PINE SECTION 15.16.21.22.27.28 TOWNSHIP 37 RANGE 12 E TOWN OF CRANDON COUNTY FOREST

N

SCALE / inch = 1320 Feet

Service Lake Survey

. . .

.

· ·

BRUSH REFUGES SAPLING TANGL SPAWNING BOXE

SAPLING TANGLES
SPAWNING BOXES
MINNOW SPAWNERS

TYPE

TOTAL

LAKE IMPROVEMENT RECORD

DATE

· · ·

Sd SA C/. Cl Gr. G Mk M D D

## LEGEND

WEED BEDS ジボROCKY SHOALS S& SAND C/ CLAY Gr GRAVEL M4 MUCK ■ DWELLING

D ABANDONED DWELLING

E RESORT

Source: Wisconsin Department of Natural Resources 608-266-2621 Pine Lake – Forest County, Wisconsin DNR Lake Map Date – Aug 1938 - Historical Lake Map - Not for Navigation A Public Document - Please Identify the Source when using it.