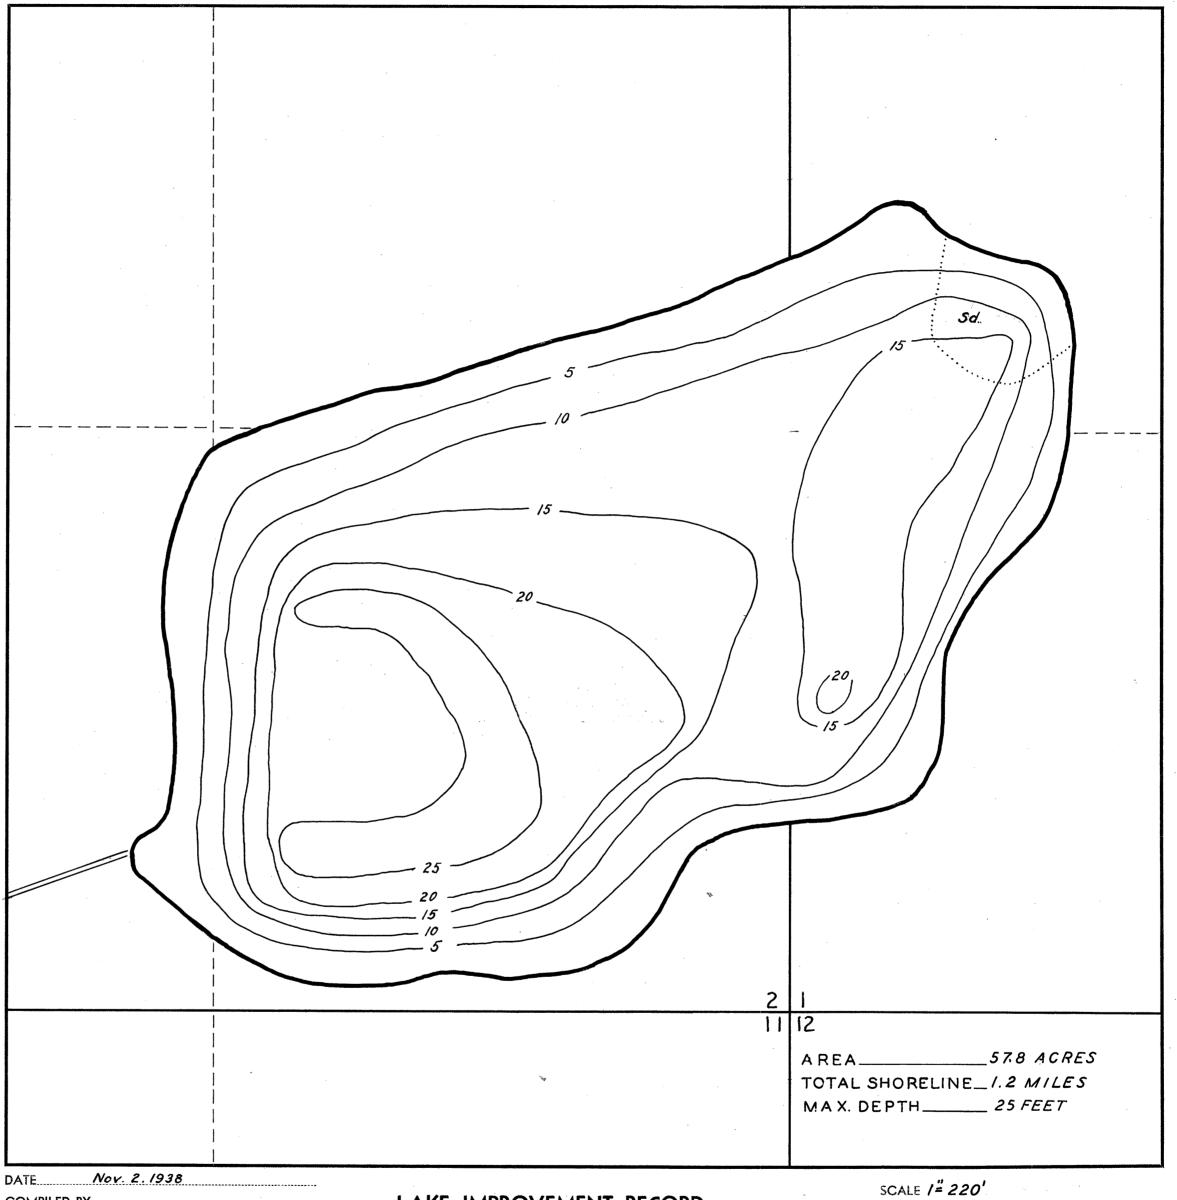

FORM F 1 - 117

WISCONSIN CONSERVATION DEPARTMENT BIOLOGY DIVISION

LAKE AND STREAM IMPROVEMENT SECTION

BASS LAKE SECTION... 34 TOWNSHIP 14 RANGE FREEDOM TOWN OF... FOREST COUNTY..

| DATE        | Nov. 2.19 | 738    |       |  |
|-------------|-----------|--------|-------|--|
| COMPILED BY |           |        |       |  |
| TRACED BY   |           |        |       |  |
| SOURCE OF I | NFORMATIC | ON     |       |  |
| U.S. For    | est Sei   | rvice  | Lake  |  |
| And Str     | eam Si    | urvey. |       |  |
|             |           |        |       |  |
| SOUNDINGS   | U.S.FOR   | EST SE | RVICE |  |
|             | ·         | ·····  |       |  |
|             |           |        |       |  |

LEGEND WEED BEDS ₩ROCKY SHOALS So SAND C/, CLAY Gr. GRAVEL MY MUCK DWELLING

- ABANDONED DWELLING

RESORT

Source: Wisconsin Department of Natural Resources 608-266-2621 Bass Lake - Forest County, Wisconsin DNR Lake Map Date: Nov 1938 - Historical Lake Map - Not for Navigation A Public Document - Please Identify the Source when using it.