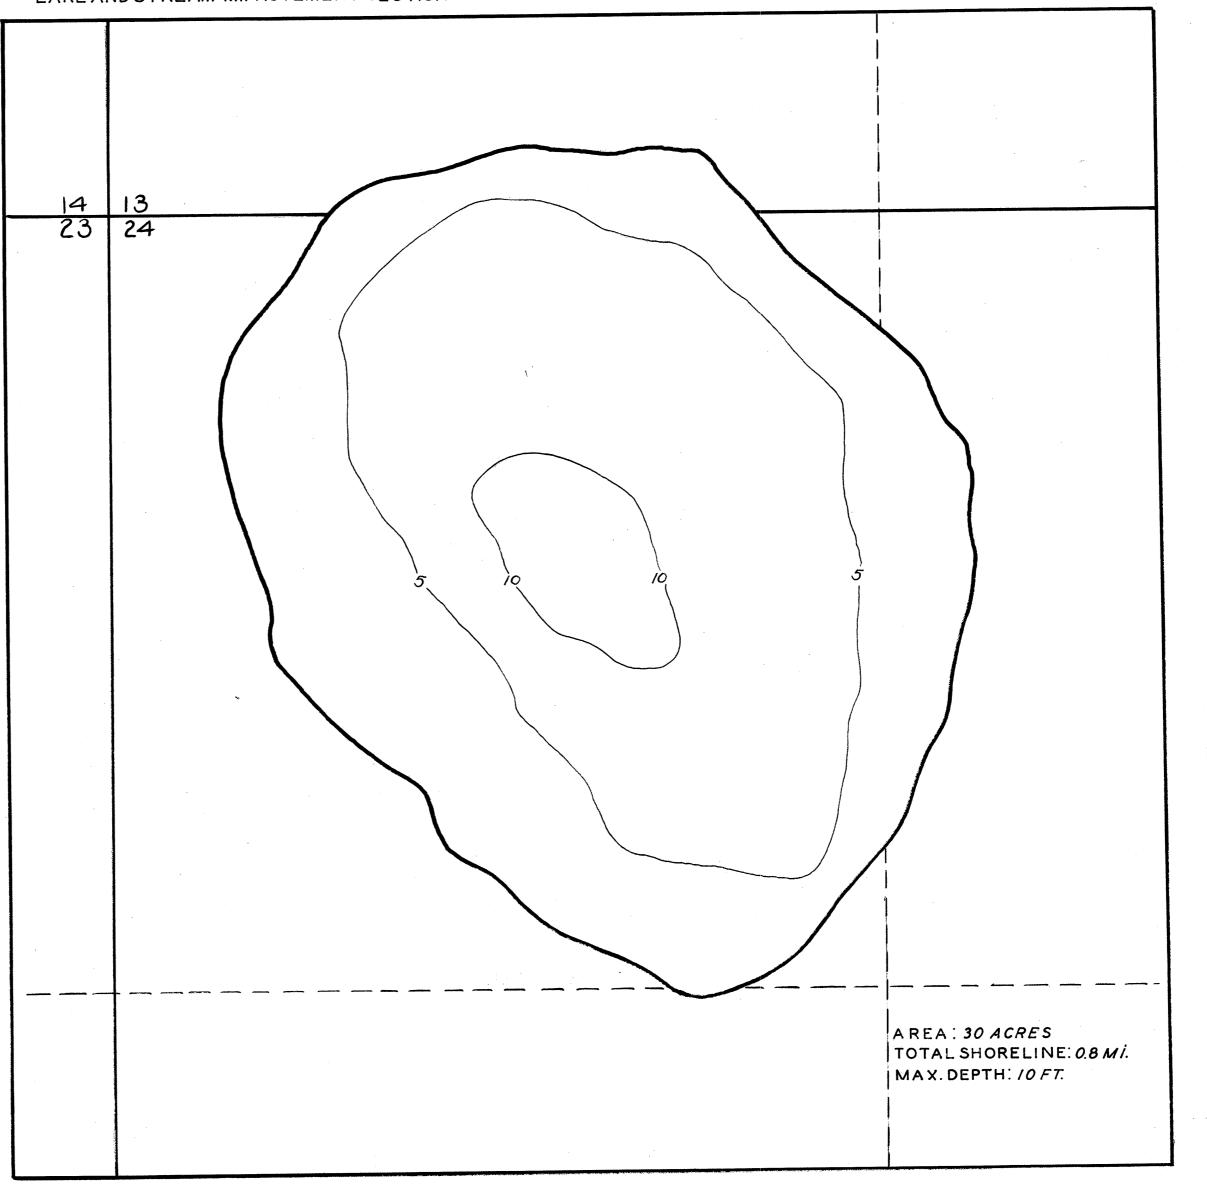

LAKE SURVEY MAP

WISCONSIN CONSERVATION DEPARTMENT BIOLOGY DIVISION

LAKE AND STREAM IMPROVEMENT SECTION

SECTION 13-24
TOWNSHIP 33
RANGE 15
TOWN OF TOWN SEND
COUNTY OCONTO

DATE Jan. 18.1030

COMPILED BY WPA Dist 2

## LAKE IMPROVEMENT RECORD

SCALE 1 inch : 165 Feet

LEGEND

WEED BEDS

ROCKY SHOALS

SASAND

C/ CLAY

GRAVEL

MMMUCK

DWELLING

ABANDONED DWELLING

RESORT

Source: Wisconsin Department of Natural Resources 608-266-2621 Glocke Lake – Oconto County, Wisconsin DNR Lake Map Date –Jan 1939 - Historical Lake Map - Not for Navigation A Public Document - Please Identify the Source when using it.