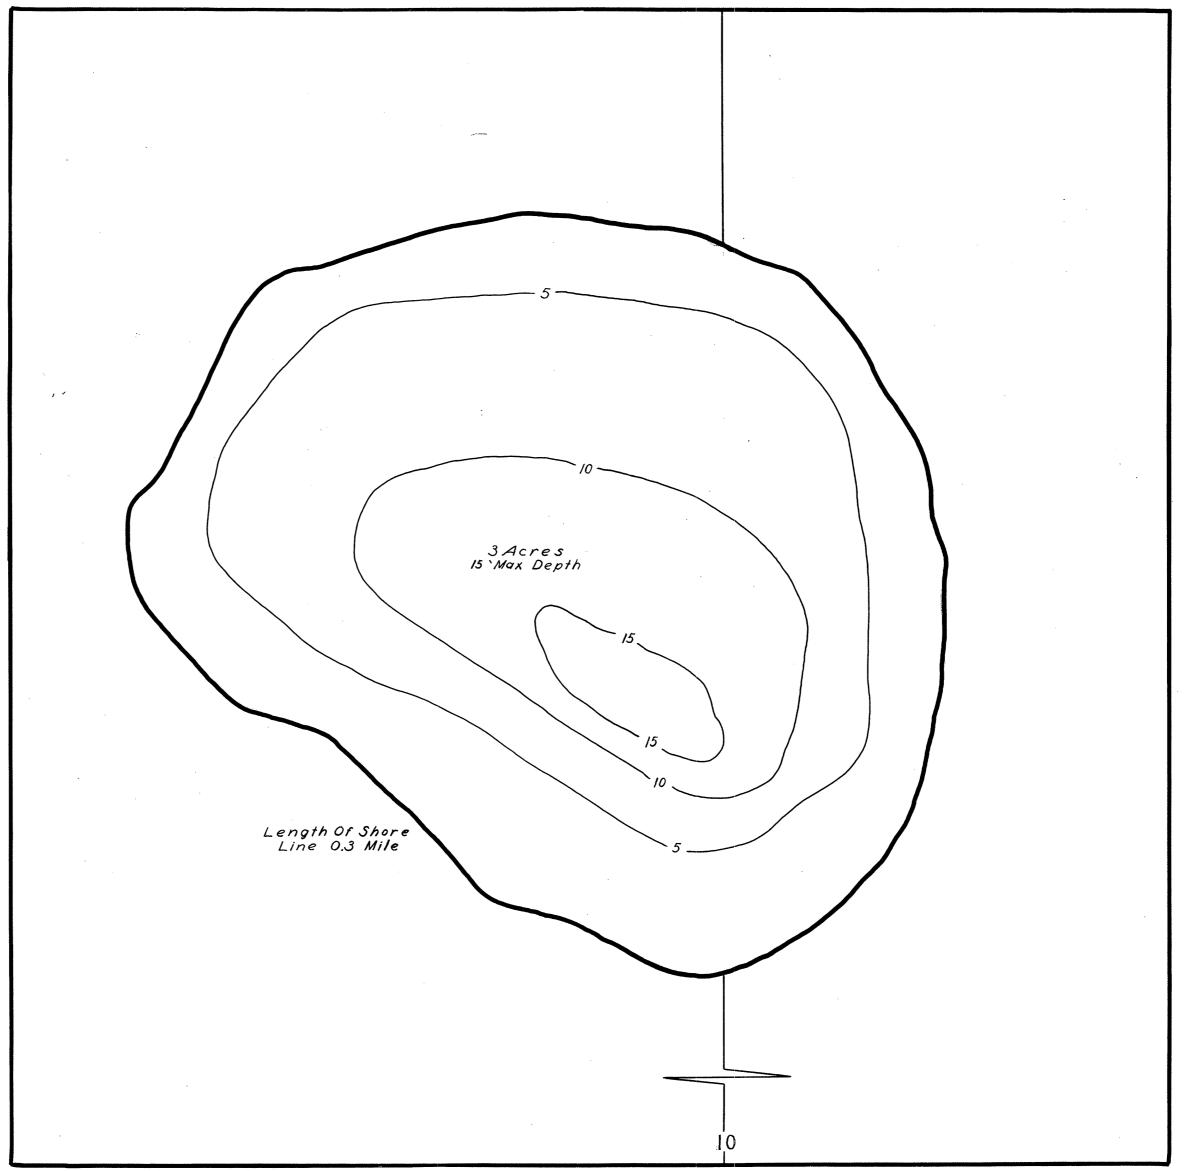

| SOUNDINGS_A         | 5' Intervals |
|---------------------|--------------|
| U.S. Forest Service | Lake And     |
| Stream Survey       |              |
| DATES OF MAP        | REVISION     |

WORK AGENCY\_

|                                                                     | LAKE IMP    | ROVEME      | VI REC | ORD |                                                                                                                  |  |
|---------------------------------------------------------------------|-------------|-------------|--------|-----|------------------------------------------------------------------------------------------------------------------|--|
| TYPE (                                                              | DATE        | <del></del> | -      |     | LEGEND                                                                                                           |  |
| * BRUSH REFUGE<br>- SAPLING TANG<br>- SPAWNING BOX<br>* MINNOW SPAW | SLES<br>XES |             |        | :   | WEED BEDS<br>NKROCKY SHOA<br>Sd SAND<br>Cl. CLAY<br>Gr. GRAVEL<br>MK. MUCK<br>DWELLING<br>DWELLING<br>DABANDONED |  |
|                                                                     |             |             |        |     | ■ RESORT                                                                                                         |  |

SCALE

linch = 165 feet

Source: Wisconsin Department of Natural Resources 608-266-2621 Section 10 Lake- Langlade County, Wisconsin DNR Lake Map Date Jul 1939 - Historical Lake Map - Not for Navigation A Public Document - Please Identify the Source when using it.