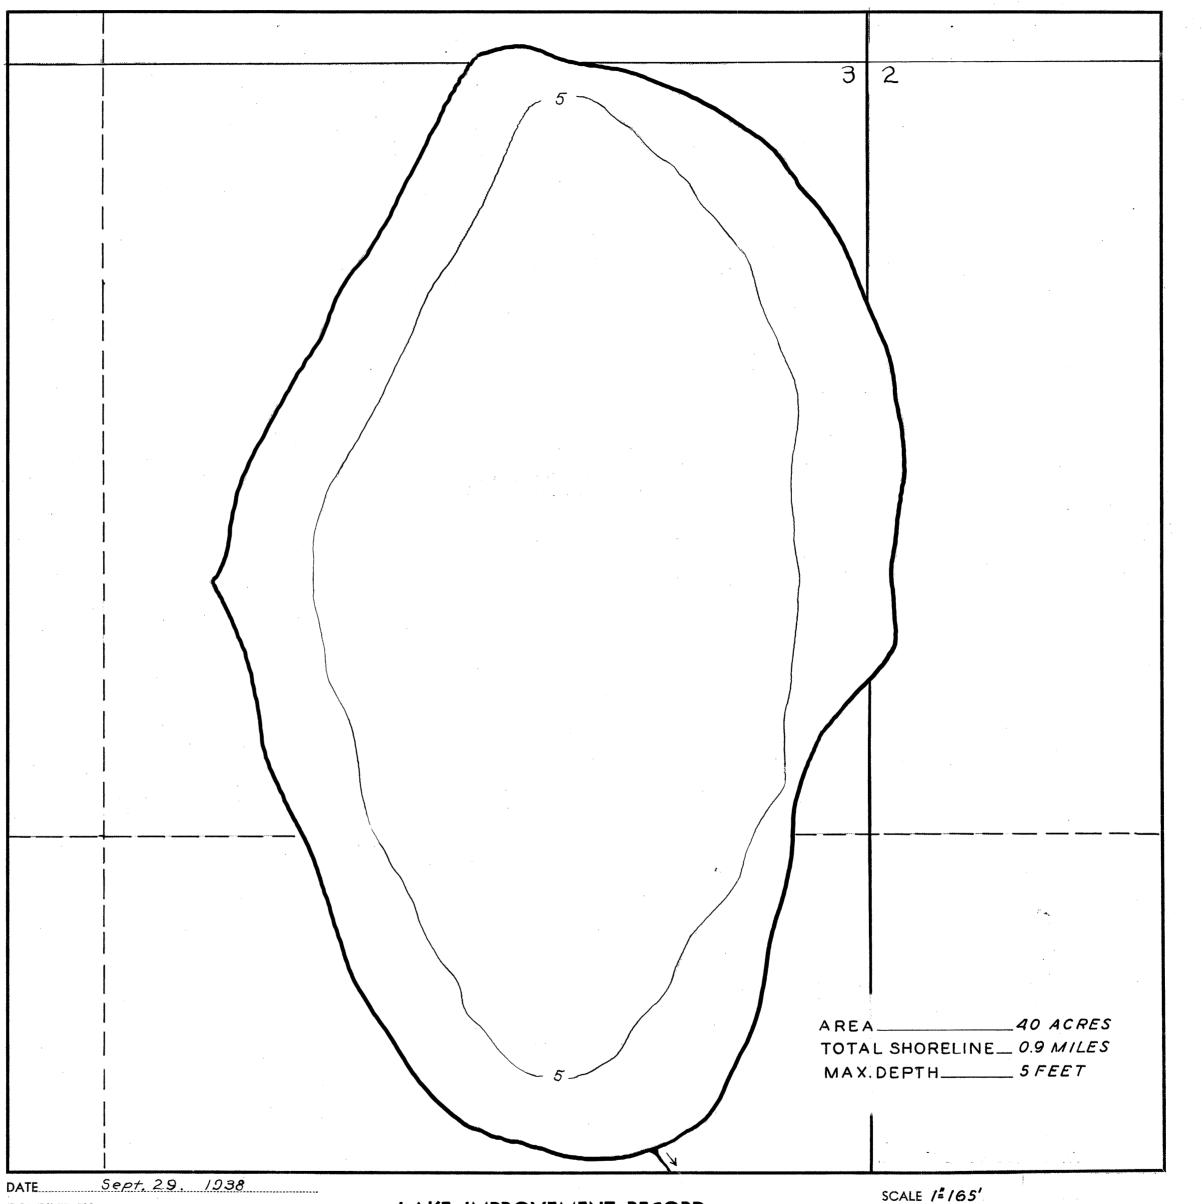

WISCONSIN CONSERVATION DEPARTMENT
BIOLOGY DIVISION
LAKE AND STREAM IMPROVEMENT SECTION \*

LAKE WAUPEE

SECTION 3. 2.

TOWNSHIP 31

RANGE 17

TOWN OF ARMSTROMG

COUNTY - OCONTO

TRACED BY

## LAKE IMPROVEMENT RECORD

TYPE DATE

© BRUSH REFUGES

SAPLING TANGLES

SIGNA

WINNOW SPAWNERS

TOTAL

TOTAL