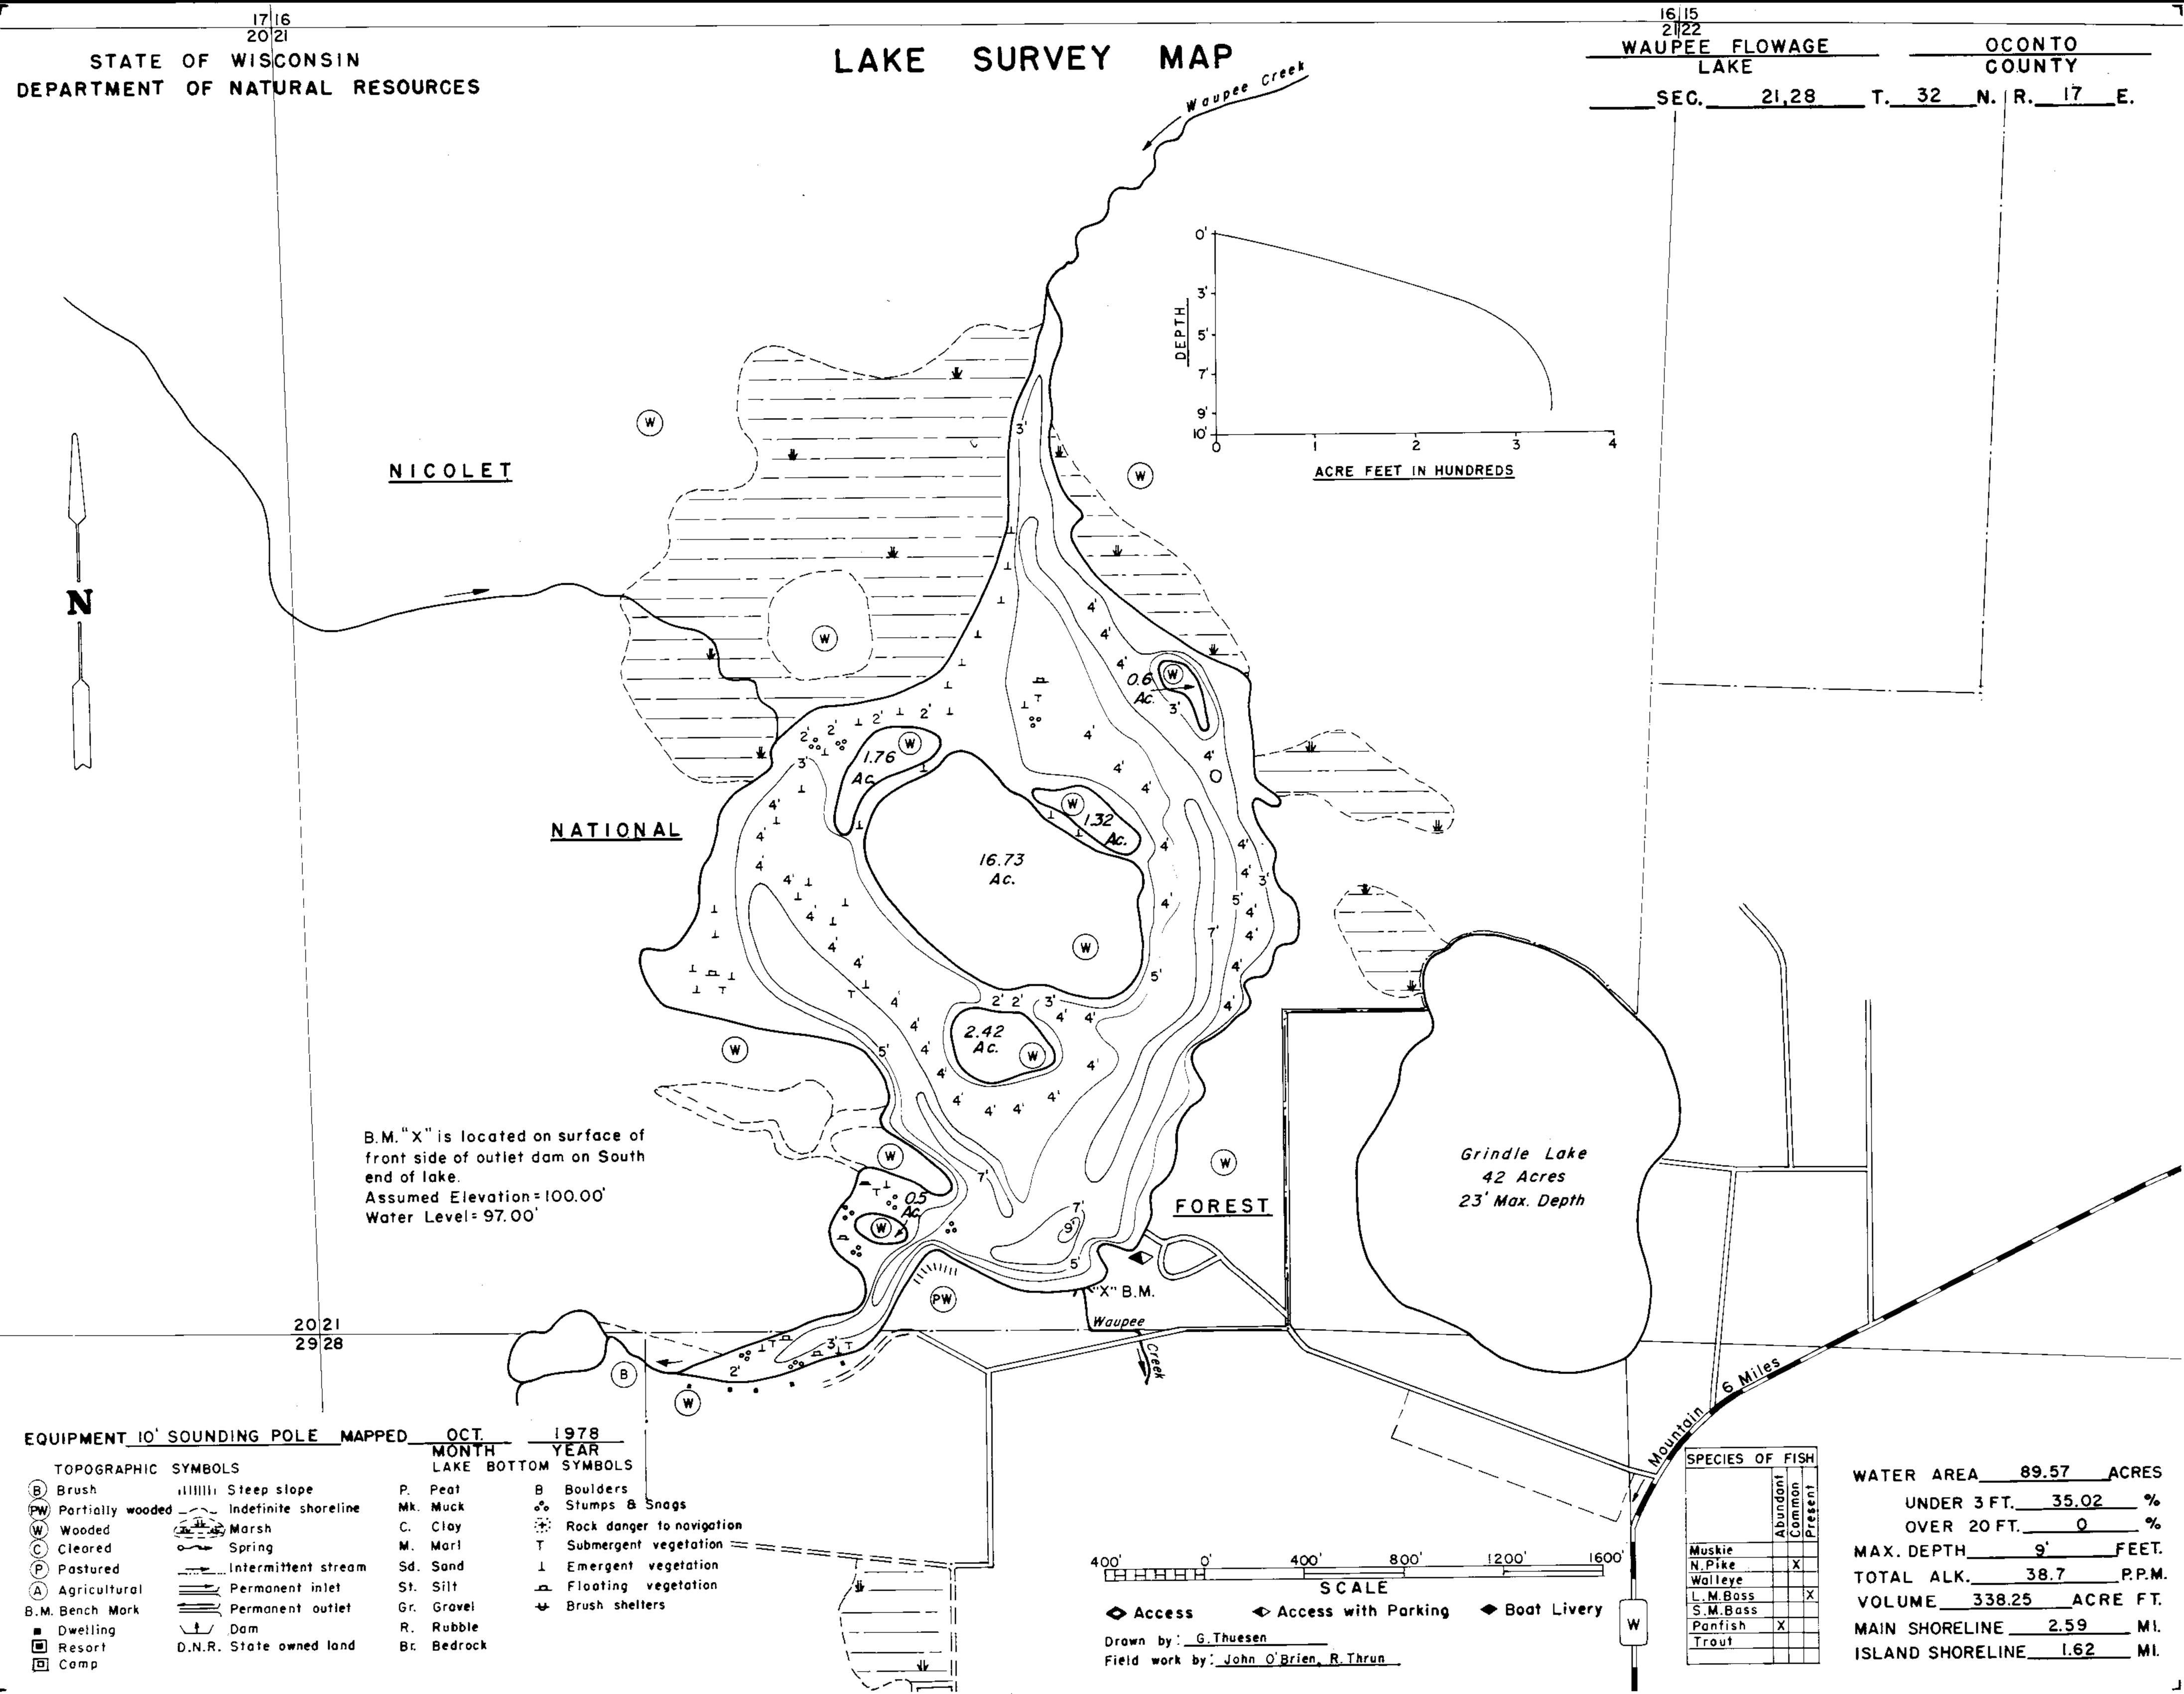

| WATER           | AREA               | 89.57                                          | ACRES      |
|-----------------|--------------------|------------------------------------------------|------------|
| U               | NDER 3 FT          | <u> </u>                                       | %          |
| 0               | VER 20 F           | тО                                             | %          |
| MAX. D          | ЕРТН               |                                                | FEET.      |
| TOTAL           | A 1 12             | 707                                            | DOM        |
| TOTAL           | ALK                | <u>38.7</u>                                    | _ F. F. M. |
|                 |                    | <u>.25                                    </u> |            |
| VOLUN           | E <u>338</u> .     |                                                | RE FT.     |
| VOLUN<br>MAIN S | E 338.<br>HORELINE | <u>25</u> ACF                                  | RE FT.     |