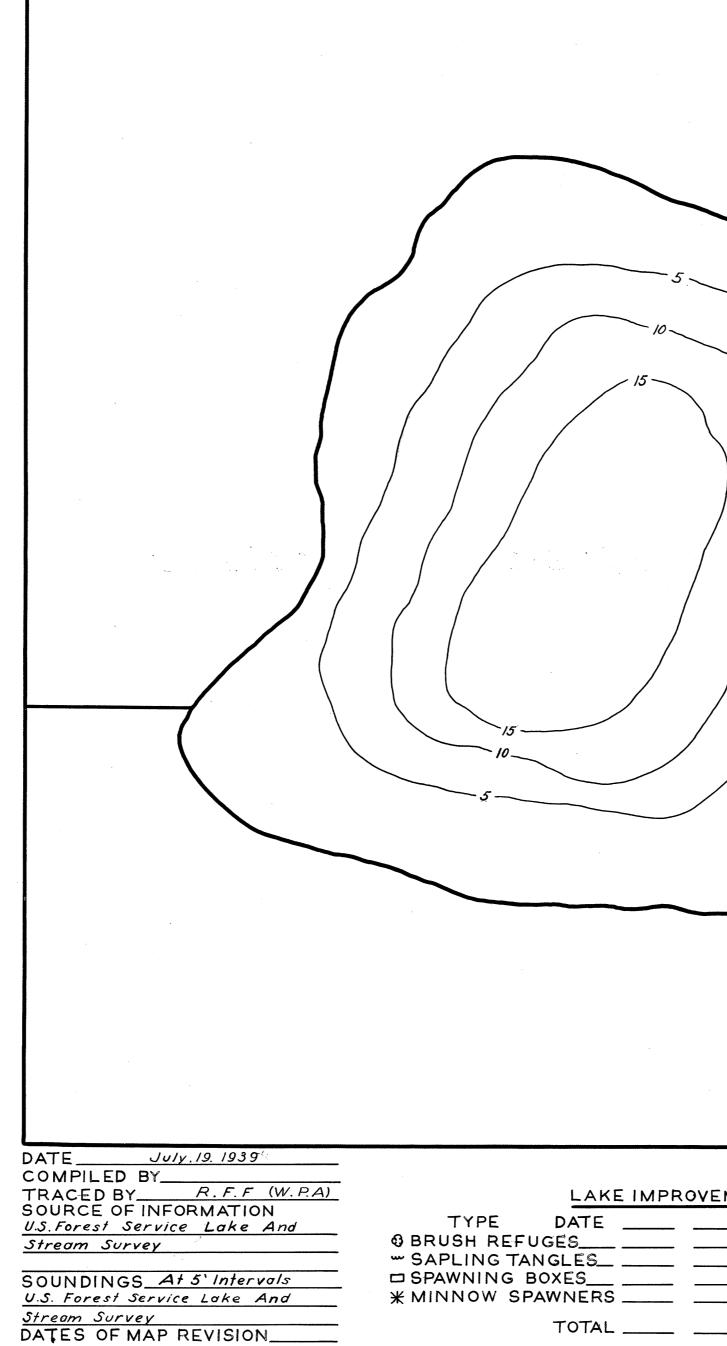

## LAKE SURVEY MAP

WORK AGENCY\_\_\_\_\_

| Ρ           |                                                           | Mosquito<br>4.9-                               |          | FORMFI-II7 |          |
|-------------|-----------------------------------------------------------|------------------------------------------------|----------|------------|----------|
|             | TOWNSHIP_<br>RANGE                                        | ~ ~                                            | N<br>E   | •<br>2     |          |
|             | COUNTY                                                    |                                                |          |            | t        |
|             |                                                           |                                                |          |            | -        |
|             |                                                           |                                                |          |            |          |
|             |                                                           |                                                |          | · .        |          |
|             |                                                           |                                                |          |            |          |
|             |                                                           |                                                |          |            |          |
|             |                                                           | <u>Sec</u><br>Sec.                             | 4<br>9 N |            |          |
|             |                                                           |                                                |          |            |          |
|             | 1                                                         | 6.5 AC/<br>ORELINE_ <i>0.4 M/</i><br>TH15 F T. | i.       |            | •        |
|             |                                                           | ۰.                                             |          | jur.       | <b>•</b> |
| MENT RECORD | •<br>•                                                    | GEND<br>BEDS<br>SHOALS                         | <i>†</i> |            |          |
|             | - GRAVE<br>- C/. CLAY<br>- GRAVE<br>- Mk. MUCK<br>- DWELL |                                                |          |            |          |

- □ ABANDONED DWELLING
- RESORT

Source: Wisconsin Department of Natural Resources 608-266-2621 Mosquito Lake – Oconto County, Wisconsin DNR Lake Map Date - Jul 1939 - Historical Lake Map - Not for Navigation A Public Document - Please Identify the Source when using it.