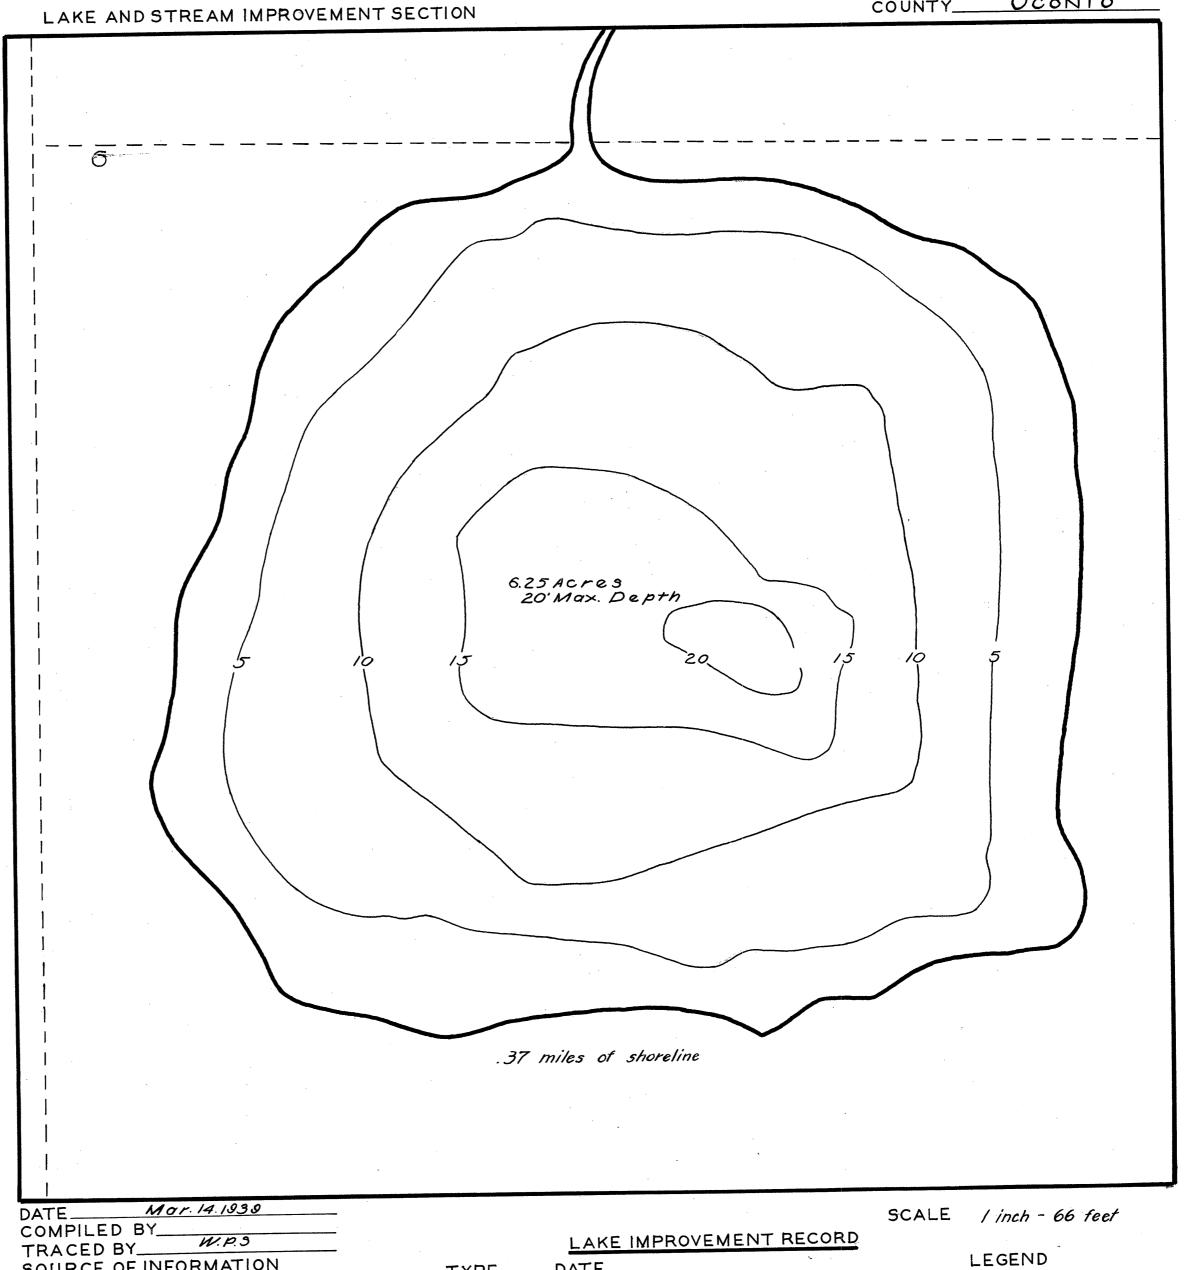

## LAKE SURVEY MAP

WISCONSIN CONSERVATION DEPARTMENT BIOLOGY DIVISION LAKE LITTLE WAPATO

SECTION 6

TOWNSHIP 32

RANGE 15

TOWN OF TOWNSEN D

COUNTY OCONTO

| DATE Mar. 14.1930       |
|-------------------------|
| COMPILED BY             |
| TRACED BY               |
| SOURCE OF INFORMATION   |
| U.S. Forest Service Map |
| Laket Stream Survey     |
|                         |
| SOUNDINGS               |
| U.S. Forest Service     |
|                         |
| DATES OF MAP REVISION   |