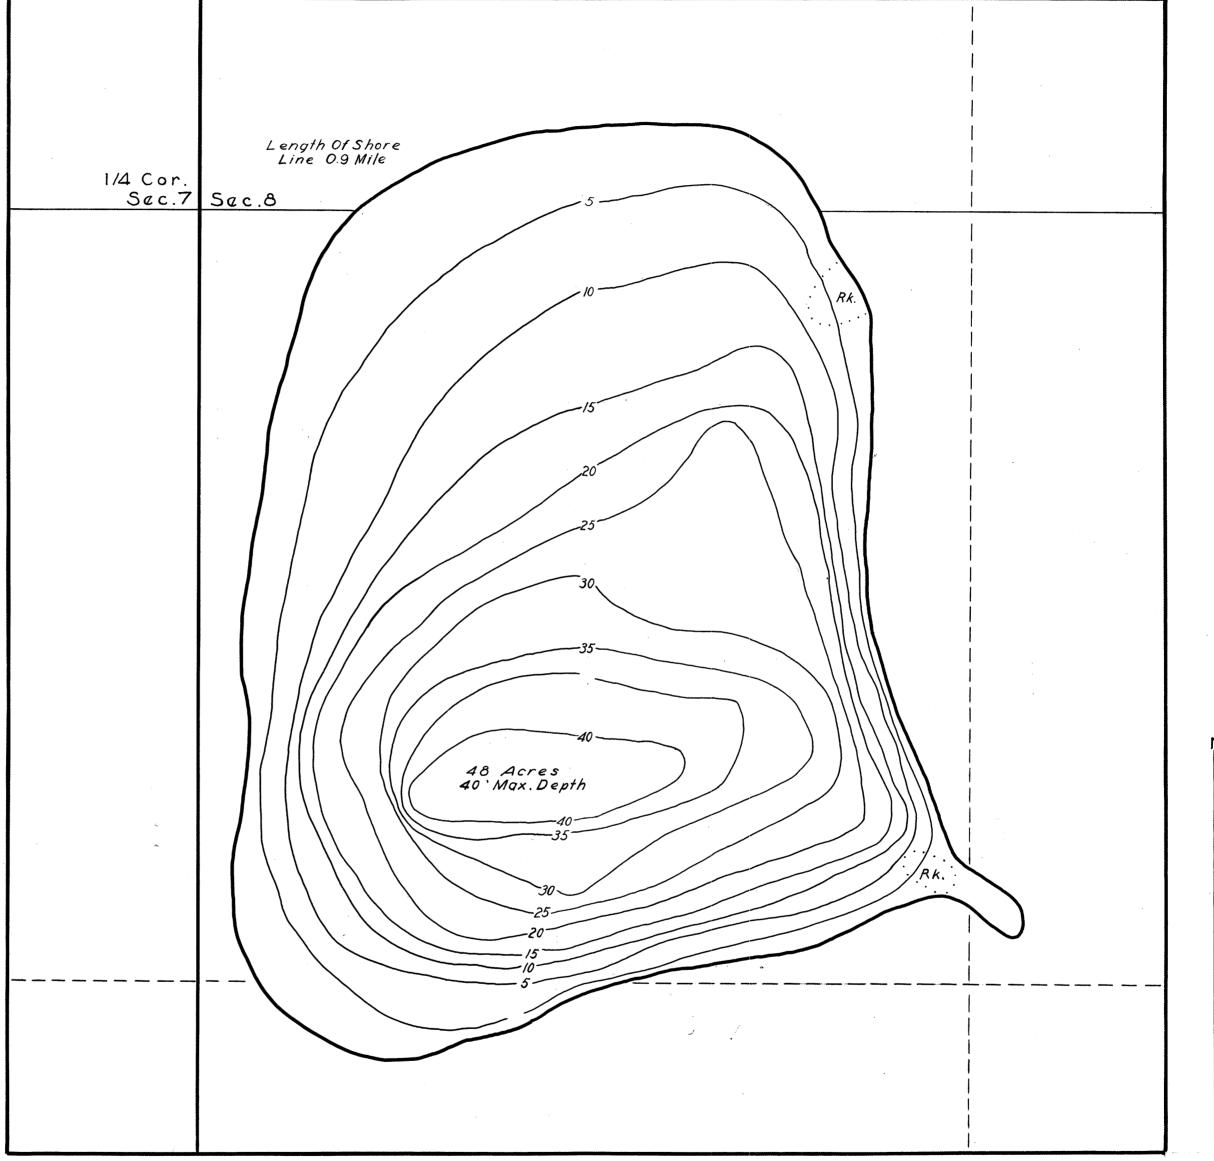

## LAKE SURVEY MAP

HIDDEN LAKE\_ 8 SECTION\_ 33 TOWNSHIP\_ 16 RANGE\_ TOWN OF TOWNSEND Осонто

COUNTY

FORM FI-II7

WISCONSIN CONSERVATION DEPARTMENT BIOLOGY DIVISION LAKE AND STREAM IMPROVEMENT SECTION

| DATE                         | y 24. 1939   |
|------------------------------|--------------|
| COMPILED BY                  |              |
| TRACED BY                    | R.F.F (W.RA) |
| SOURCE OF INFORMATION        |              |
| U.S. Forest Service Lake And |              |
| Stream Survey                |              |
|                              |              |

| SOUNDINGS At5 Intervals      |
|------------------------------|
| U.S. Forest Service Lake And |
| Stream Survey                |
| DATES OF MAP REVISION        |
|                              |

WORK AGENCY\_

## LAKE IMPROVEMENT RECORD

TYPE DATE \_\_\_\_\_ & BRUSH REFUGES\_\_\_\_ \_\_\_ - SAPLING TANGLES\_\_\_\_\_ □ SPAWNING BOXES\_\_\_ \* MINNOW SPAWNERS\_

TOTAL

●WEED BEDS ※KROCKY SHOALS SO SAND C! CLAY Gr. GRAVEL Mr. MUCK

LEGEND

SCALE Linch = 165 Feet

• DWELLING □ ABANDONED DWELLING
■ RESORT Source: Wisconsin Department of Natural Resources 608-266-2621 Hidden Lake – Oconto County, Wisconsin DNR Lake Map Date -Jul 1939 - Historical Lake Map - Not for Navigation A Public Document - Please Identify the Source when using it.